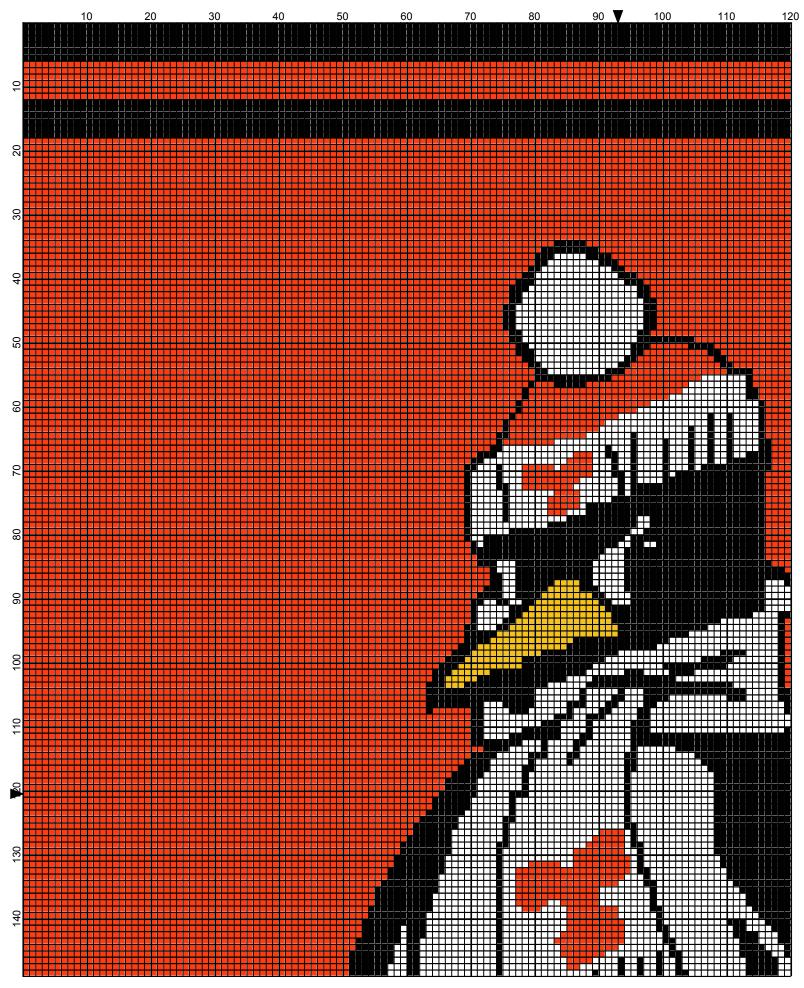

## Youngstown State

| Author:                       | Thelma Lockhardt                                              |
|-------------------------------|---------------------------------------------------------------|
| Company:                      | Donnas Crochet Shoppe                                         |
| Website:                      | http://www.angelfire.com/mi4/cinnaminn_s/                     |
| Grid Size:                    | 186W x 241H                                                   |
| Design Area:                  | 18.60" x 24.10" (186 x 241 stitches)                          |
| Legend: (DMC)<br>[2] 310 blac | k 📕 [2] 606 br orange-red 🗌 [2] 0 white 📃 [2] 972 canary - dp |

Instructions for using the graph.

GAUGE= 5 STS = 1" 4 ROWS = 1"

I USED SIZE "H" AFGHAN HOOK, USE WHATEVER SIZE GIVES YOU THE CORRECT GAUGE. CAN BE DONE IN AFGHAN STITCH OR SINGLE CROCHET.

EACH SQUARE ON THE GRAPH REPRESENTS 1 STITCH. FOR SINGLE CROCHET READ THE CHART FROM RIGHT TO LEFT, AND THEN LEFT TO RIGHT. IF USING AFGHAN STITCH ALWAYS READ FROM THE RIGHT.

TO START: CHAIN ONE MORE STITCH THAN GRAPH.

YOU WILL NEED TO ADD STITCHES TO MAKE THE PIECE WIDER, AND ADD ROWS TO MAKE IT LONGER. THE DESIGN IS CENTERED, SO ADD STITCHES EVENLY TO BOTH SIDES.

ESTIMATED RED HEART YARN NEEDED: WHITE: 5 OUNCES ORANGE: 32 OUNCES BLACK: 9 OUNCES CANARY/YELLOW: 1 OUNCES