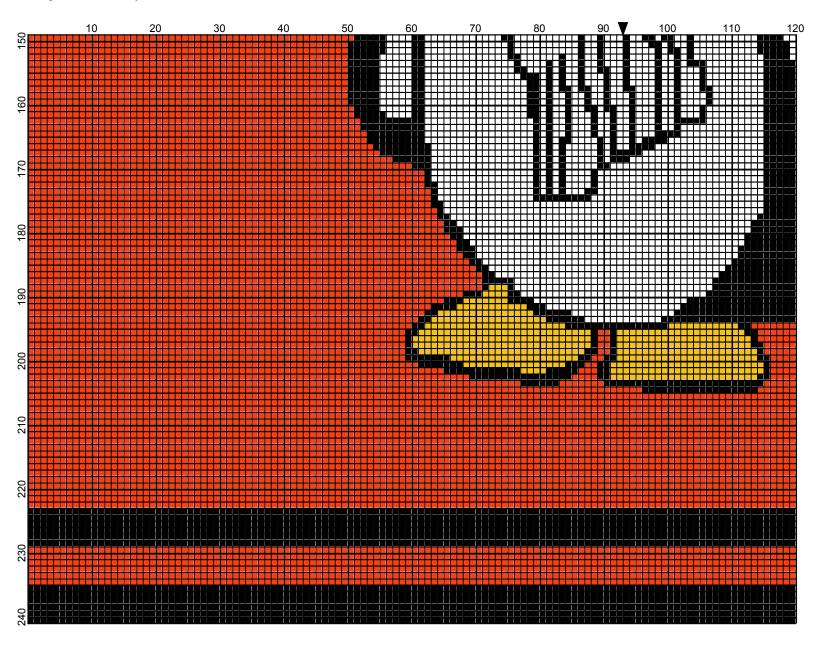

## Youngstown State

| Author:                       | Thelma Lockhardt                                              |
|-------------------------------|---------------------------------------------------------------|
| Company:                      | Donnas Crochet Shoppe                                         |
| Website:                      | http://www.angelfire.com/mi4/cinnaminn_s/                     |
| Grid Size:                    | 186W x 241H                                                   |
| Design Area:                  | 18.60" x 24.10" (186 x 241 stitches)                          |
| Legend: (DMC)<br>[2] 310 blac | k 📕 [2] 606 br orange-red 🗌 [2] 0 white 📃 [2] 972 canary - dp |

Instructions for using the graph.

GAUGE= 5 STS = 1" 4 ROWS = 1"

I USED SIZE "H" AFGHAN HOOK, USE WHATEVER SIZE GIVES YOU THE CORRECT GAUGE. CAN BE DONE IN AFGHAN STITCH OR SINGLE CROCHET.

EACH SQUARE ON THE GRAPH REPRESENTS 1 STITCH. FOR SINGLE CROCHET READ THE CHART FROM RIGHT TO LEFT, AND THEN LEFT TO RIGHT. IF USING AFGHAN STITCH ALWAYS READ FROM THE RIGHT.

TO START: CHAIN ONE MORE STITCH THAN GRAPH.

YOU WILL NEED TO ADD STITCHES TO MAKE THE PIECE WIDER, AND ADD ROWS TO MAKE IT LONGER. THE DESIGN IS CENTERED, SO ADD STITCHES EVENLY TO BOTH SIDES.

ESTIMATED RED HEART YARN NEEDED: WHITE: 5 OUNCES ORANGE: 32 OUNCES BLACK: 9 OUNCES CANARY/YELLOW: 1 OUNCES