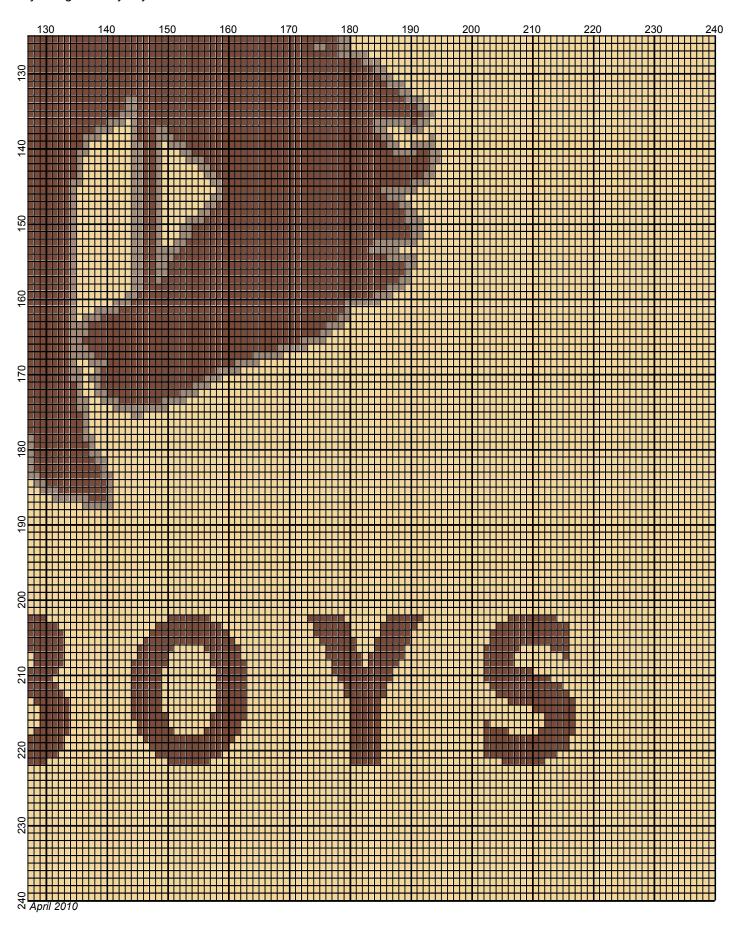

## **Wyoming Cowboys**

Author: Donna Hammell
Copyright: April 2010

Website: www.donnascrochetshoppe.com

**Grid Size:** 240W x 240H

**Design Area:** 24.00" x 30.00" (240 x 240 stitches)

Legend:

[2] 001 RH339 Medium Brown [2] 001 RH334 Tan [2] 001 rhcorn Cornmeal

Instructions for using the graph.

GAUGE= 5 STS = 1" 4 ROWS = 1"

I USED SIZE "H" AFGHAN HOOK,USE WHATEVER SIZE GIVES YOU THE CORRECT GAUGE. CAN BE DONE IN AFGHAN STITCH OR SINGLE CROCHET.

EACH SQUARE ON THE GRAPH REPRESENTS 1 STITCH. FOR SINGLE CROCHET READ THE CHART FROM RIGHT TO LEFT, AND THEN LEFT TO RIGHT. IF USING AFGHAN STITCH ALWAYS READ FROM THE RIGHT.

TO START: CHAIN ONE MORE STITCH THAN GRAPH.

YOU WILL NEED TO ADD STITCHES TO MAKE THE PIECE WIDER, AND ADD ROWS TO MAKE IT LONGER. THE DESIGN IS CENTERED, SO ADD STITCHES EVENLY TO BOTH SIDES.

ESTIMATED RED HEART YARN NEEDED:

TAN: 2 OUNCE

CORNMEAL: 44 OUNCES MED. BROWN: 13 OUNCES