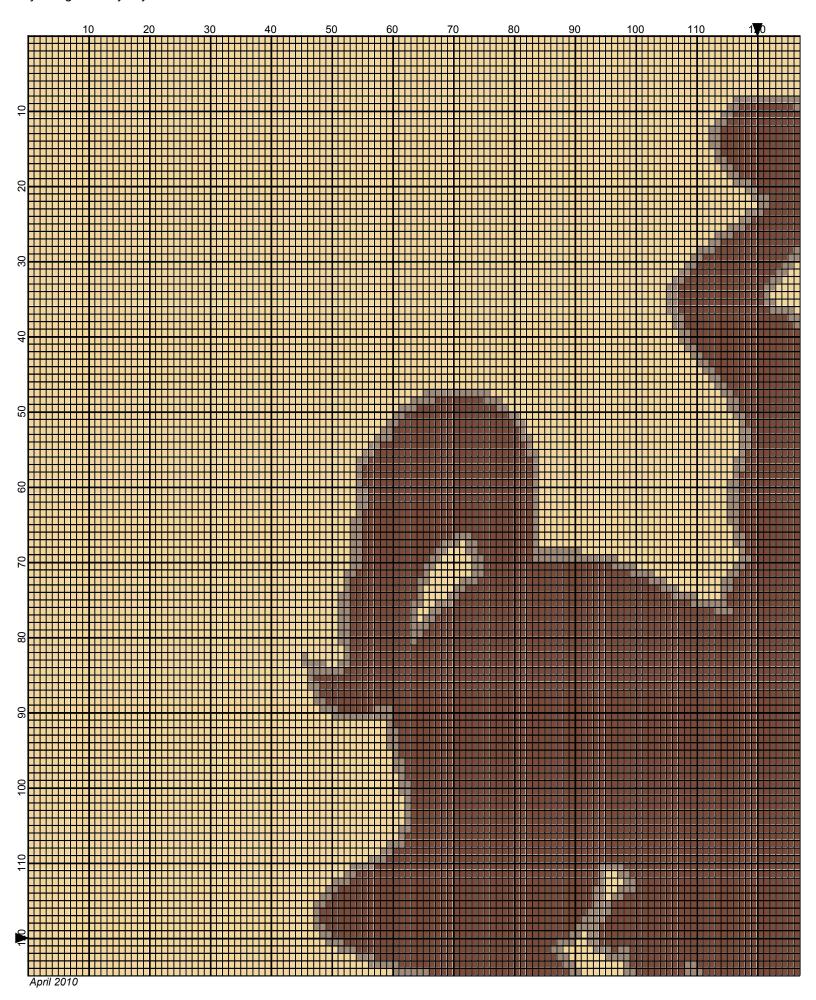

## **Wyoming Cowboys**

Author: Donna Hammell
Copyright: April 2010

Website: www.donnascrochetshoppe.com

**Grid Size:** 240W x 240H

**Design Area:** 24.00" x 30.00" (240 x 240 stitches)

Legend:

[2] 001 RH339 Medium Brown [2] 001 RH334 Tan [2] 001 rhcorn Cornmeal

Instructions for using the graph.

GAUGE= 5 STS = 1" 4 ROWS = 1"

I USED SIZE "H" AFGHAN HOOK,USE WHATEVER SIZE GIVES YOU THE CORRECT GAUGE. CAN BE DONE IN AFGHAN STITCH OR SINGLE CROCHET.

EACH SQUARE ON THE GRAPH REPRESENTS 1 STITCH. FOR SINGLE CROCHET READ THE CHART FROM RIGHT TO LEFT, AND THEN LEFT TO RIGHT. IF USING AFGHAN STITCH ALWAYS READ FROM THE RIGHT.

TO START: CHAIN ONE MORE STITCH THAN GRAPH.

YOU WILL NEED TO ADD STITCHES TO MAKE THE PIECE WIDER, AND ADD ROWS TO MAKE IT LONGER. THE DESIGN IS CENTERED, SO ADD STITCHES EVENLY TO BOTH SIDES.

ESTIMATED RED HEART YARN NEEDED:

TAN: 2 OUNCE

CORNMEAL: 44 OUNCES MED. BROWN: 13 OUNCES