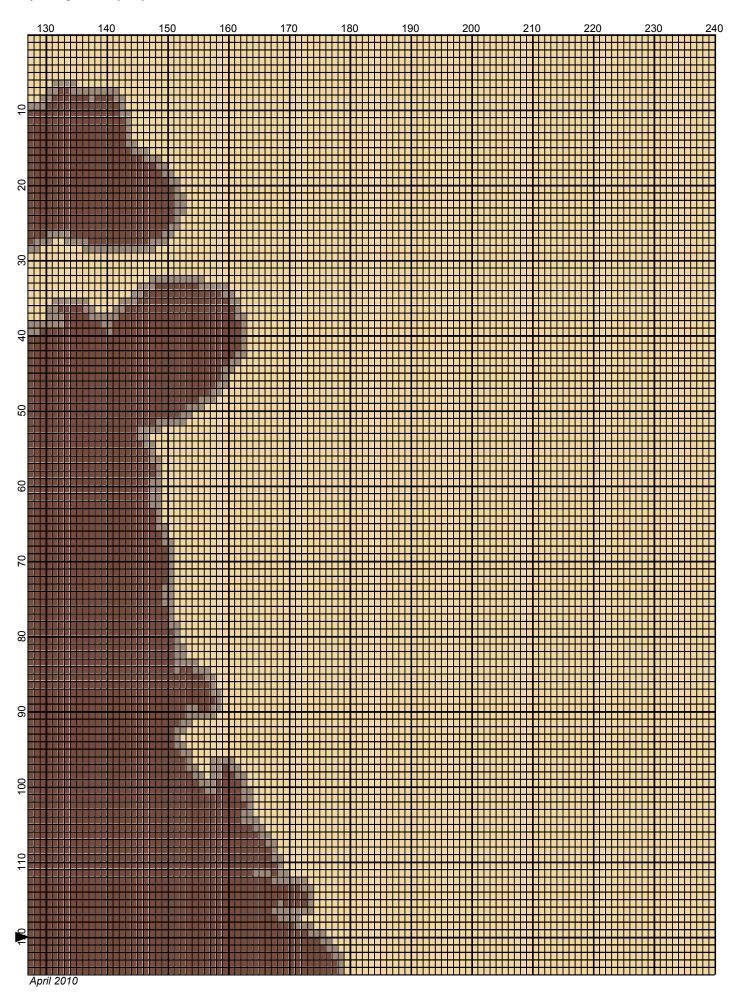

## **Wyoming Cowboys**

Author: Donna Hammell
Copyright: April 2010

Website: www.donnascrochetshoppe.com

**Grid Size:** 240W x 240H

**Design Area:** 24.00" x 30.00" (240 x 240 stitches)

Legend:

[2] 001 RH339 Medium Brown [2] 001 RH334 Tan [2] 001 rhcorn Cornmeal

Instructions for using the graph.

GAUGE= 5 STS = 1" 4 ROWS = 1"

I USED SIZE "H" AFGHAN HOOK,USE WHATEVER SIZE GIVES YOU THE CORRECT GAUGE. CAN BE DONE IN AFGHAN STITCH OR SINGLE CROCHET.

EACH SQUARE ON THE GRAPH REPRESENTS 1 STITCH. FOR SINGLE CROCHET READ THE CHART FROM RIGHT TO LEFT, AND THEN LEFT TO RIGHT. IF USING AFGHAN STITCH ALWAYS READ FROM THE RIGHT.

TO START: CHAIN ONE MORE STITCH THAN GRAPH.

YOU WILL NEED TO ADD STITCHES TO MAKE THE PIECE WIDER, AND ADD ROWS TO MAKE IT LONGER. THE DESIGN IS CENTERED, SO ADD STITCHES EVENLY TO BOTH SIDES.

ESTIMATED RED HEART YARN NEEDED:

TAN: 2 OUNCE

CORNMEAL: 44 OUNCES MED. BROWN: 13 OUNCES