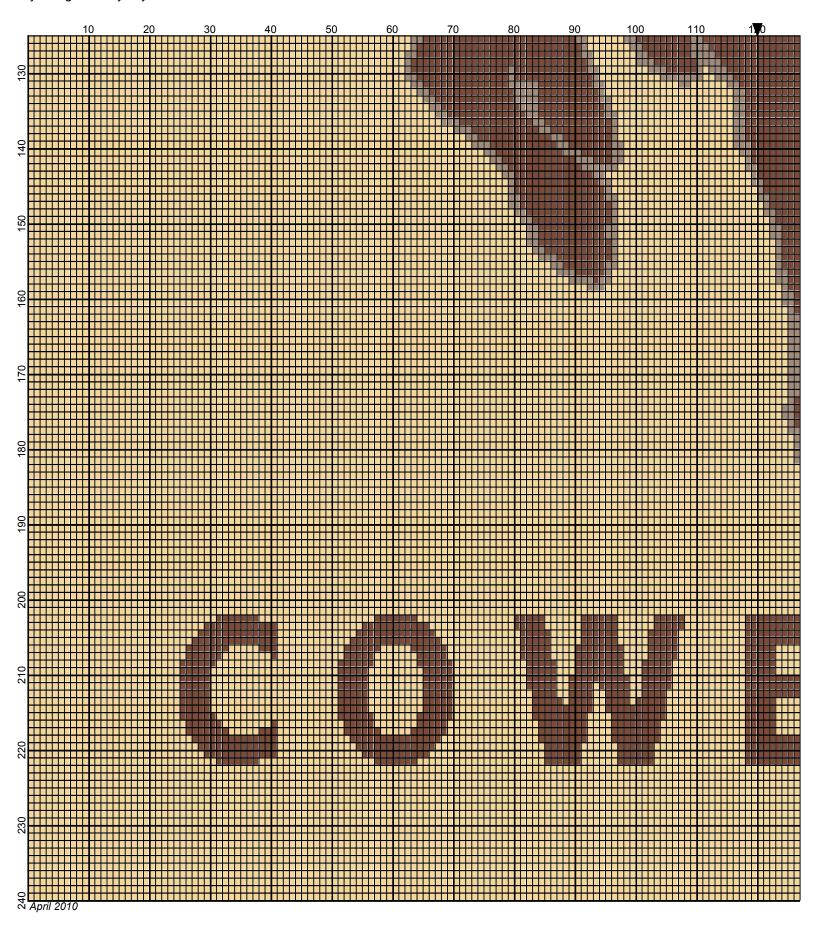

## **Wyoming Cowboys**

Author: Donna Hammell
Copyright: April 2010

Website: www.donnascrochetshoppe.com

**Grid Size:** 240W x 240H

**Design Area:** 24.00" x 30.00" (240 x 240 stitches)

Legend:

[2] 001 RH339 Medium Brown [2] 001 RH334 Tan [2] 001 rhcorn Cornmeal

Instructions for using the graph.

GAUGE= 5 STS = 1" 4 ROWS = 1"

I USED SIZE "H" AFGHAN HOOK,USE WHATEVER SIZE GIVES YOU THE CORRECT GAUGE. CAN BE DONE IN AFGHAN STITCH OR SINGLE CROCHET.

EACH SQUARE ON THE GRAPH REPRESENTS 1 STITCH. FOR SINGLE CROCHET READ THE CHART FROM RIGHT TO LEFT, AND THEN LEFT TO RIGHT. IF USING AFGHAN STITCH ALWAYS READ FROM THE RIGHT.

TO START: CHAIN ONE MORE STITCH THAN GRAPH.

YOU WILL NEED TO ADD STITCHES TO MAKE THE PIECE WIDER, AND ADD ROWS TO MAKE IT LONGER. THE DESIGN IS CENTERED, SO ADD STITCHES EVENLY TO BOTH SIDES.

ESTIMATED RED HEART YARN NEEDED:

TAN: 2 OUNCE

CORNMEAL: 44 OUNCES MED. BROWN: 13 OUNCES