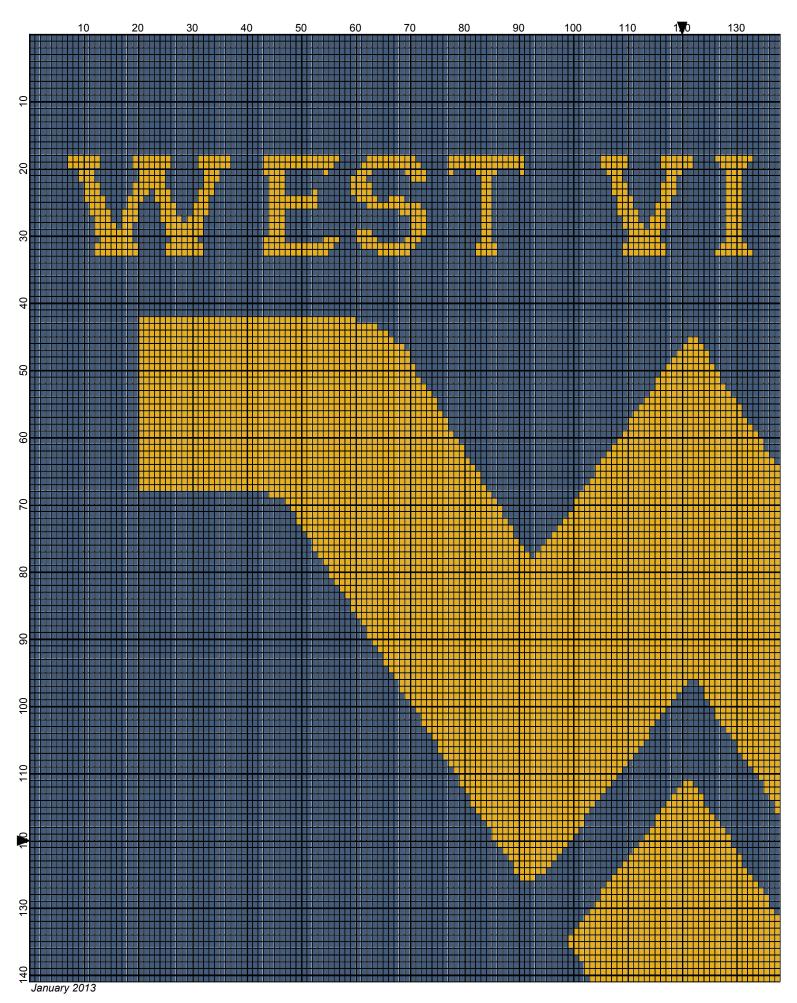

## wvu 240X240

Author: Donna Hammell Copyright: January 2013

Website: www.donnascrochetshoppe.com

Grid Size: 240W x 240H

**Design Area:** 24.00" x 30.00" (240 x 240 stitches)

Legend:

[2] HOB 398834 Yellow

[2] HOB 282897 Dark Country Blue

Instructions for using the graph.

GAUGE= 5 STS = 1" 4 ROWS = 1"

I USED SIZE "H" AFGHAN HOOK,USE WHATEVER SIZE GIVES YOU THE CORRECT GAUGE. CAN BE DONE IN AFGHAN STITCH OR SINGLE CROCHET.

EACH SQUARE ON THE GRAPH REPRESENTS 1 STITCH. FOR SINGLE CROCHET READ THE CHART FROM RIGHT TO LEFT, AND THEN LEFT TO RIGHT. IF USING AFGHAN STITCH ALWAYS READ FROM THE RIGHT.

TO START: CHAIN ONE MORE STITCH THAN GRAPH.

YOU WILL NEED TO ADD STITCHES TO MAKE THE PIECE WIDER, AND ADD ROWS TO MAKE IT LONGER. THE DESIGN IS CENTERED, SO ADD STITCHES EVENLY TO BOTH SIDES.

BRIGHT YELLOW: 16 OUNCES ROYAL BLUE: 45 OUNCES