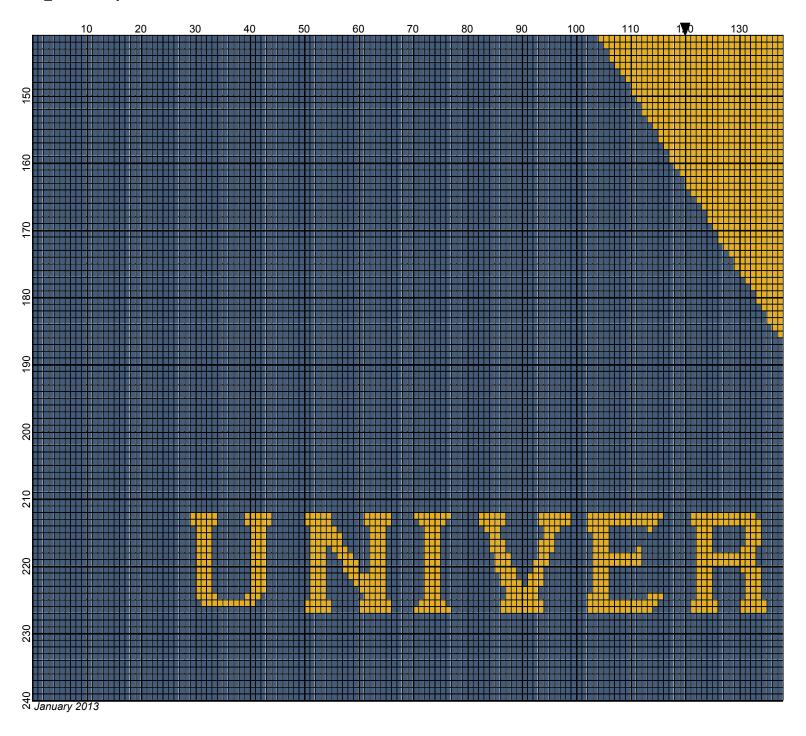

## wvu 240X240

Author: Donna Hammell Copyright: January 2013

Website: www.donnascrochetshoppe.com

Grid Size: 240W x 240H

**Design Area:** 24.00" x 30.00" (240 x 240 stitches)

Legend:

[2] HOB 398834 Yellow

[2] HOB 282897 Dark Country Blue

Instructions for using the graph.

GAUGE= 5 STS = 1" 4 ROWS = 1"

I USED SIZE "H" AFGHAN HOOK,USE WHATEVER SIZE GIVES YOU THE CORRECT GAUGE. CAN BE DONE IN AFGHAN STITCH OR SINGLE CROCHET.

EACH SQUARE ON THE GRAPH REPRESENTS 1 STITCH. FOR SINGLE CROCHET READ THE CHART FROM RIGHT TO LEFT, AND THEN LEFT TO RIGHT. IF USING AFGHAN STITCH ALWAYS READ FROM THE RIGHT.

TO START: CHAIN ONE MORE STITCH THAN GRAPH.

YOU WILL NEED TO ADD STITCHES TO MAKE THE PIECE WIDER, AND ADD ROWS TO MAKE IT LONGER. THE DESIGN IS CENTERED, SO ADD STITCHES EVENLY TO BOTH SIDES.

BRIGHT YELLOW: 16 OUNCES ROYAL BLUE: 45 OUNCES