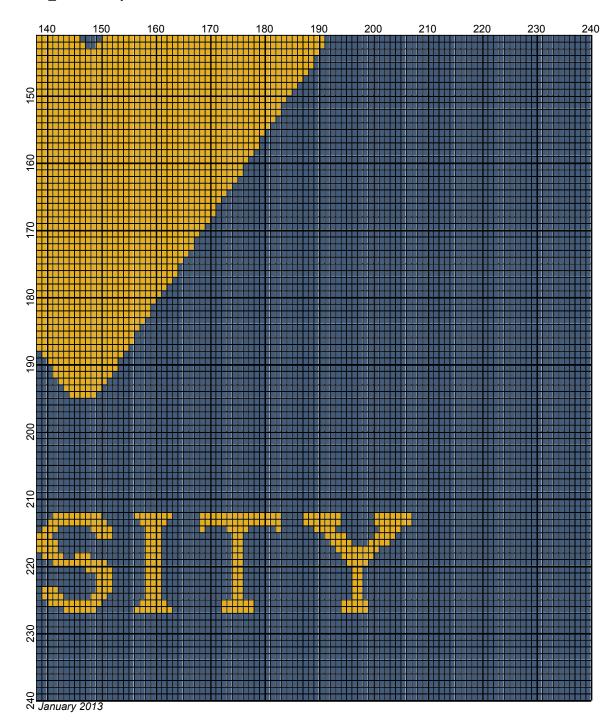

## wvu 240X240

Author: Donna Hammell Copyright: January 2013

Website: www.donnascrochetshoppe.com

Grid Size: 240W x 240H

**Design Area:** 24.00" x 30.00" (240 x 240 stitches)

Legend:

[2] HOB 398834 Yellow

[2] HOB 282897 Dark Country Blue

Instructions for using the graph.

GAUGE= 5 STS = 1" 4 ROWS = 1"

I USED SIZE "H" AFGHAN HOOK,USE WHATEVER SIZE GIVES YOU THE CORRECT GAUGE. CAN BE DONE IN AFGHAN STITCH OR SINGLE CROCHET.

EACH SQUARE ON THE GRAPH REPRESENTS 1 STITCH. FOR SINGLE CROCHET READ THE CHART FROM RIGHT TO LEFT, AND THEN LEFT TO RIGHT. IF USING AFGHAN STITCH ALWAYS READ FROM THE RIGHT.

TO START: CHAIN ONE MORE STITCH THAN GRAPH.

YOU WILL NEED TO ADD STITCHES TO MAKE THE PIECE WIDER, AND ADD ROWS TO MAKE IT LONGER. THE DESIGN IS CENTERED, SO ADD STITCHES EVENLY TO BOTH SIDES.

BRIGHT YELLOW: 16 OUNCES ROYAL BLUE: 45 OUNCES