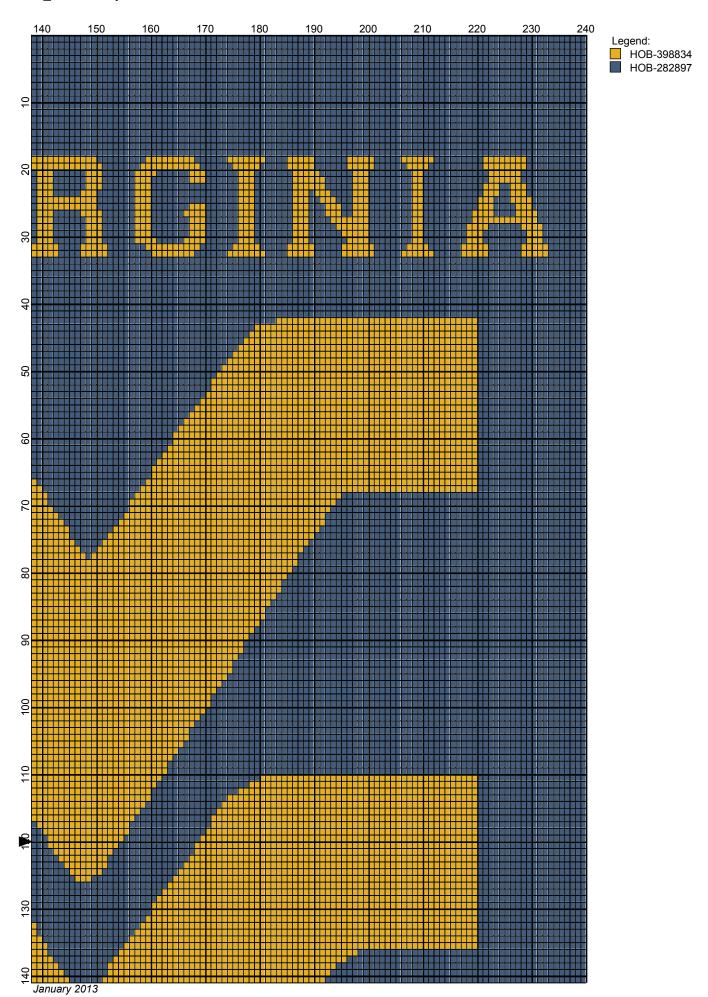

## wvu 240X240

Author: Donna Hammell Copyright: January 2013

Website: www.donnascrochetshoppe.com

Grid Size: 240W x 240H

**Design Area:** 24.00" x 30.00" (240 x 240 stitches)

Legend:

[2] HOB 398834 Yellow

[2] HOB 282897 Dark Country Blue

Instructions for using the graph.

GAUGE= 5 STS = 1" 4 ROWS = 1"

I USED SIZE "H" AFGHAN HOOK,USE WHATEVER SIZE GIVES YOU THE CORRECT GAUGE. CAN BE DONE IN AFGHAN STITCH OR SINGLE CROCHET.

EACH SQUARE ON THE GRAPH REPRESENTS 1 STITCH. FOR SINGLE CROCHET READ THE CHART FROM RIGHT TO LEFT, AND THEN LEFT TO RIGHT. IF USING AFGHAN STITCH ALWAYS READ FROM THE RIGHT.

TO START: CHAIN ONE MORE STITCH THAN GRAPH.

YOU WILL NEED TO ADD STITCHES TO MAKE THE PIECE WIDER, AND ADD ROWS TO MAKE IT LONGER. THE DESIGN IS CENTERED, SO ADD STITCHES EVENLY TO BOTH SIDES.

BRIGHT YELLOW: 16 OUNCES ROYAL BLUE: 45 OUNCES