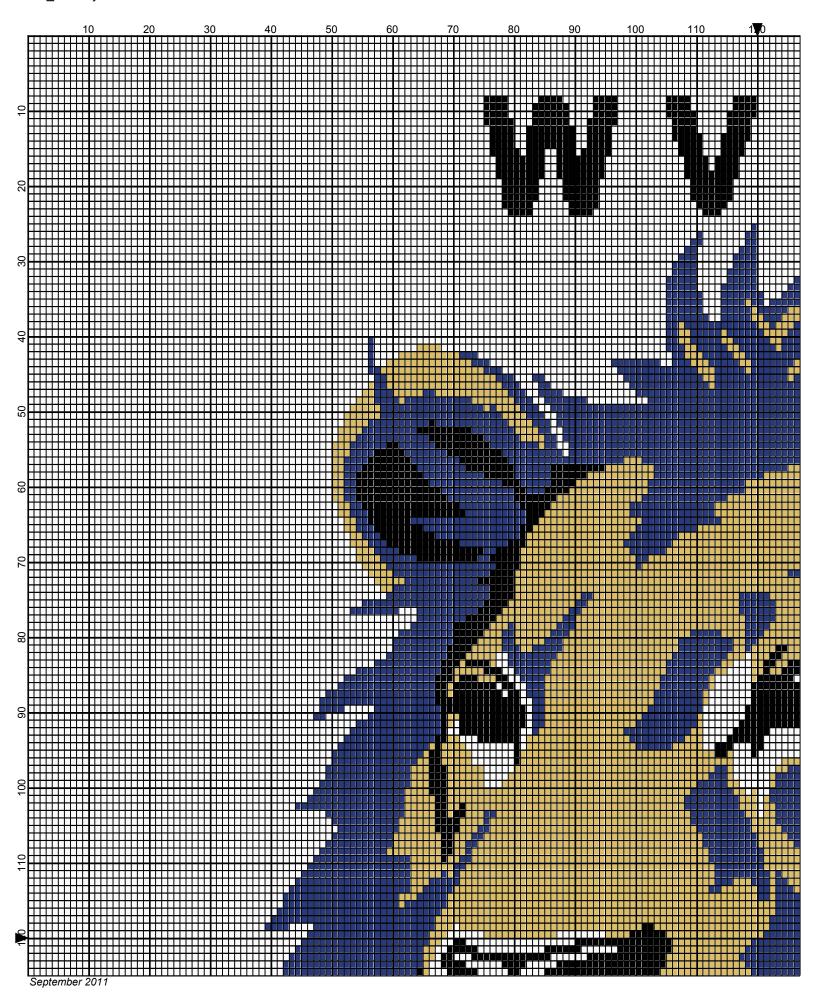

## wsvd\_lions

| Author:                       | Donna Hammell                        |                        |                             |         |                  |
|-------------------------------|--------------------------------------|------------------------|-----------------------------|---------|------------------|
| Copyright:                    | September 2011                       |                        |                             |         |                  |
| Website:                      | www.donnascrochetshoppe.com          |                        |                             |         |                  |
| Fabric:                       | ARIAL ROUNDED MT BOLD (26)           |                        |                             |         |                  |
| Grid Size:                    | 240W x 240H                          |                        |                             |         |                  |
| Design Area:                  | 24.00" x 30.00" (240 x 240 stitches) |                        |                             |         |                  |
| Legend:<br>[2] 001<br>[2] 001 | RH012 Black<br>RH849 Olympic Blue    | □ [2] 001<br>■ [2] 001 | rh001 White<br>RH401 Nickel | [2] 001 | RH645 Honey Gold |

Instructions for using the graph.

GAUGE= 5 STS = 1" 4 ROWS = 1"

I USED SIZE "H" AFGHAN HOOK, USE WHATEVER SIZE GIVES YOU THE CORRECT GAUGE. CAN BE DONE IN AFGHAN STITCH OR SINGLE CROCHET.

EACH SQUARE ON THE GRAPH REPRESENTS 1 STITCH. FOR SINGLE CROCHET READ THE CHART FROM RIGHT TO LEFT, AND THEN LEFT TO RIGHT. IF USING AFGHAN STITCH ALWAYS READ FROM THE RIGHT.

TO START: CHAIN ONE MORE STITCH THAN GRAPH.

IF YOU NEED TO MAKE THE PIECE WIDER, ADD ROWS TO EVENLY TOP AND BOTTOM MAKE IT LONGER. THE DESIGN IS CENTERED, SO ADD STITCHES EVENLY TO BOTH SIDES.

ESTIMATED BERNAT SUPER VALUE YARN NEEDED: BLUE: 13 OUNCES BLACK: 5 OUNCES GOLD: 7 OUNCES WHITE: 35 OUNCES NICKEL/DARK GRAY: 1 OUNCE