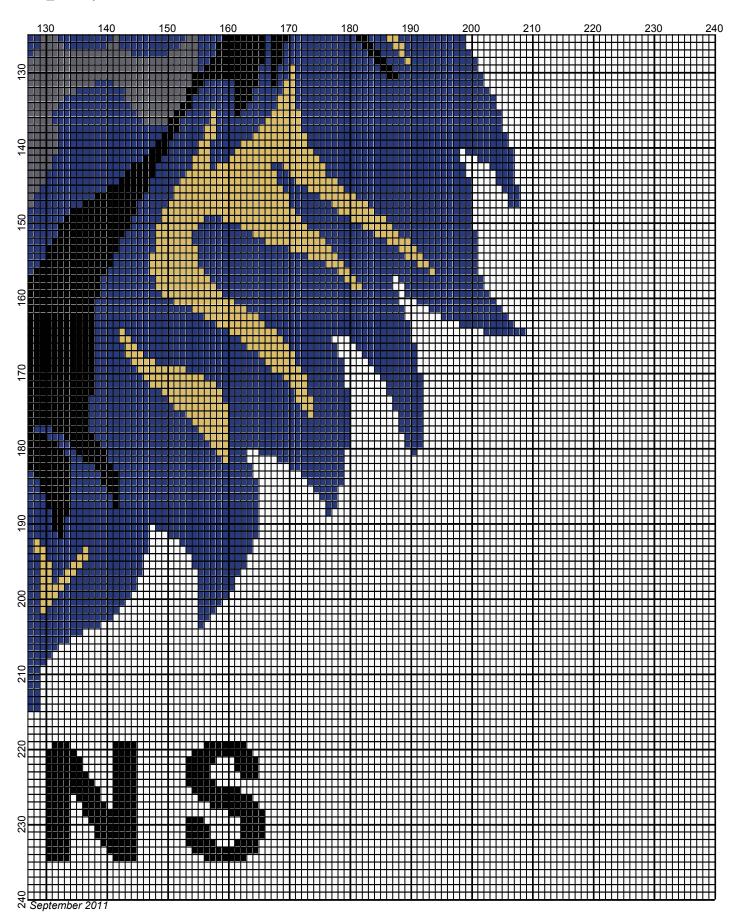

## wsvd\_lions

| Author:                       | Donna Hammell                        |                        |                             |         |                  |
|-------------------------------|--------------------------------------|------------------------|-----------------------------|---------|------------------|
| Copyright:                    | September 2011                       |                        |                             |         |                  |
| Website:                      | www.donnascrochetshoppe.com          |                        |                             |         |                  |
| Fabric:                       | ARIAL ROUNDED MT BOLD (26)           |                        |                             |         |                  |
| Grid Size:                    | 240W x 240H                          |                        |                             |         |                  |
| Design Area:                  | 24.00" x 30.00" (240 x 240 stitches) |                        |                             |         |                  |
| Legend:<br>[2] 001<br>[2] 001 | RH012 Black<br>RH849 Olympic Blue    | □ [2] 001<br>■ [2] 001 | rh001 White<br>RH401 Nickel | [2] 001 | RH645 Honey Gold |

Instructions for using the graph.

GAUGE= 5 STS = 1" 4 ROWS = 1"

I USED SIZE "H" AFGHAN HOOK, USE WHATEVER SIZE GIVES YOU THE CORRECT GAUGE. CAN BE DONE IN AFGHAN STITCH OR SINGLE CROCHET.

EACH SQUARE ON THE GRAPH REPRESENTS 1 STITCH. FOR SINGLE CROCHET READ THE CHART FROM RIGHT TO LEFT, AND THEN LEFT TO RIGHT. IF USING AFGHAN STITCH ALWAYS READ FROM THE RIGHT.

TO START: CHAIN ONE MORE STITCH THAN GRAPH.

IF YOU NEED TO MAKE THE PIECE WIDER, ADD ROWS TO EVENLY TOP AND BOTTOM MAKE IT LONGER. THE DESIGN IS CENTERED, SO ADD STITCHES EVENLY TO BOTH SIDES.

ESTIMATED BERNAT SUPER VALUE YARN NEEDED: BLUE: 13 OUNCES BLACK: 5 OUNCES GOLD: 7 OUNCES WHITE: 35 OUNCES NICKEL/DARK GRAY: 1 OUNCE