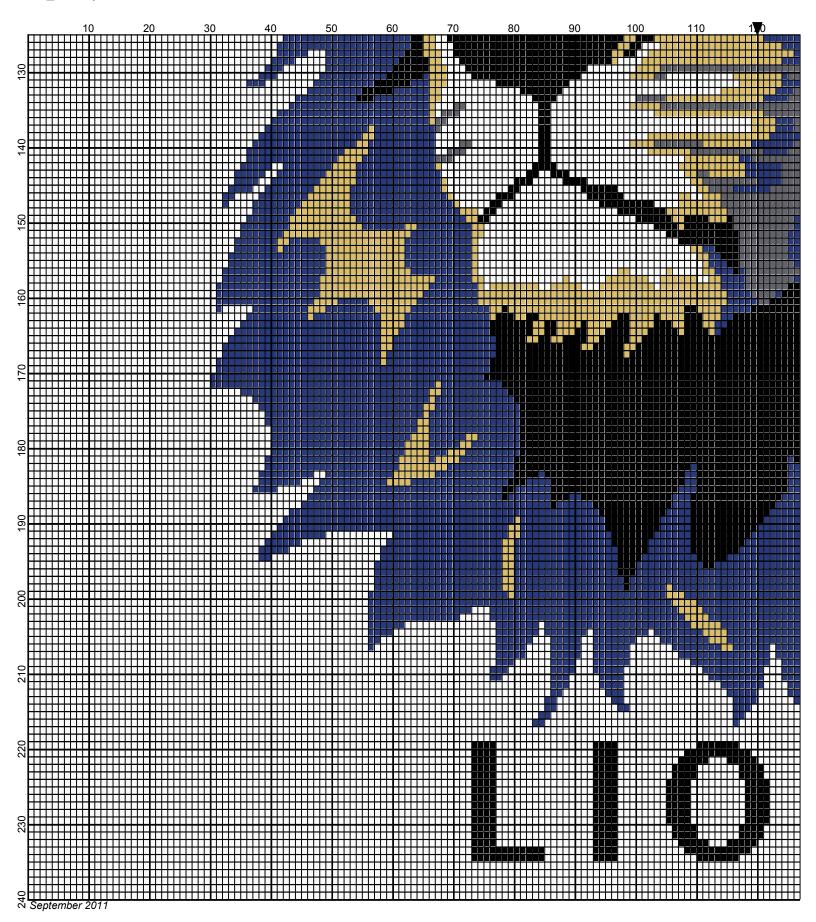

## wsvd\_lions

| Author:                       | Donna Hammell                        |                        |                             |         |                  |
|-------------------------------|--------------------------------------|------------------------|-----------------------------|---------|------------------|
| Copyright:                    | September 2011                       |                        |                             |         |                  |
| Website:                      | www.donnascrochetshoppe.com          |                        |                             |         |                  |
| Fabric:                       | ARIAL ROUNDED MT BOLD (26)           |                        |                             |         |                  |
| Grid Size:                    | 240W x 240H                          |                        |                             |         |                  |
| Design Area:                  | 24.00" x 30.00" (240 x 240 stitches) |                        |                             |         |                  |
| Legend:<br>[2] 001<br>[2] 001 | RH012 Black<br>RH849 Olympic Blue    | □ [2] 001<br>■ [2] 001 | rh001 White<br>RH401 Nickel | [2] 001 | RH645 Honey Gold |

Instructions for using the graph.

GAUGE= 5 STS = 1" 4 ROWS = 1"

I USED SIZE "H" AFGHAN HOOK, USE WHATEVER SIZE GIVES YOU THE CORRECT GAUGE. CAN BE DONE IN AFGHAN STITCH OR SINGLE CROCHET.

EACH SQUARE ON THE GRAPH REPRESENTS 1 STITCH. FOR SINGLE CROCHET READ THE CHART FROM RIGHT TO LEFT, AND THEN LEFT TO RIGHT. IF USING AFGHAN STITCH ALWAYS READ FROM THE RIGHT.

TO START: CHAIN ONE MORE STITCH THAN GRAPH.

IF YOU NEED TO MAKE THE PIECE WIDER, ADD ROWS TO EVENLY TOP AND BOTTOM MAKE IT LONGER. THE DESIGN IS CENTERED, SO ADD STITCHES EVENLY TO BOTH SIDES.

ESTIMATED BERNAT SUPER VALUE YARN NEEDED: BLUE: 13 OUNCES BLACK: 5 OUNCES GOLD: 7 OUNCES WHITE: 35 OUNCES NICKEL/DARK GRAY: 1 OUNCE