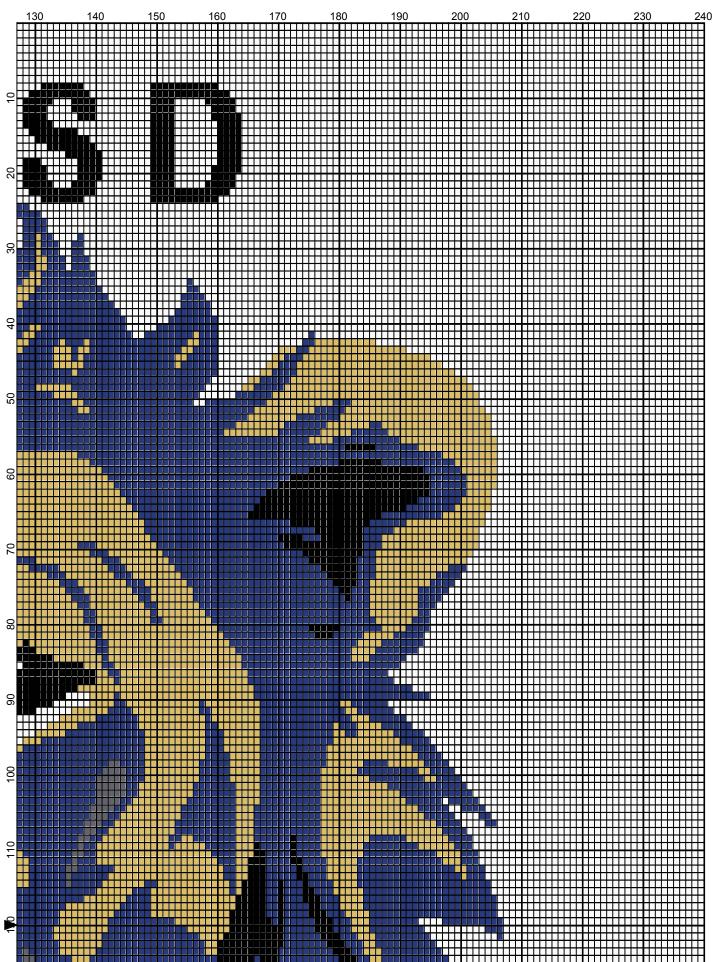

## wsvd\_lions

| Author:                       | Donna Hammell                        |                        |                             |         |                  |
|-------------------------------|--------------------------------------|------------------------|-----------------------------|---------|------------------|
| Copyright:                    | September 2011                       |                        |                             |         |                  |
| Website:                      | www.donnascrochetshoppe.com          |                        |                             |         |                  |
| Fabric:                       | ARIAL ROUNDED MT BOLD (26)           |                        |                             |         |                  |
| Grid Size:                    | 240W x 240H                          |                        |                             |         |                  |
| Design Area:                  | 24.00" x 30.00" (240 x 240 stitches) |                        |                             |         |                  |
| Legend:<br>[2] 001<br>[2] 001 | RH012 Black<br>RH849 Olympic Blue    | □ [2] 001<br>■ [2] 001 | rh001 White<br>RH401 Nickel | [2] 001 | RH645 Honey Gold |

Instructions for using the graph.

GAUGE= 5 STS = 1" 4 ROWS = 1"

I USED SIZE "H" AFGHAN HOOK, USE WHATEVER SIZE GIVES YOU THE CORRECT GAUGE. CAN BE DONE IN AFGHAN STITCH OR SINGLE CROCHET.

EACH SQUARE ON THE GRAPH REPRESENTS 1 STITCH. FOR SINGLE CROCHET READ THE CHART FROM RIGHT TO LEFT, AND THEN LEFT TO RIGHT. IF USING AFGHAN STITCH ALWAYS READ FROM THE RIGHT.

TO START: CHAIN ONE MORE STITCH THAN GRAPH.

IF YOU NEED TO MAKE THE PIECE WIDER, ADD ROWS TO EVENLY TOP AND BOTTOM MAKE IT LONGER. THE DESIGN IS CENTERED, SO ADD STITCHES EVENLY TO BOTH SIDES.

ESTIMATED BERNAT SUPER VALUE YARN NEEDED: BLUE: 13 OUNCES BLACK: 5 OUNCES GOLD: 7 OUNCES WHITE: 35 OUNCES NICKEL/DARK GRAY: 1 OUNCE