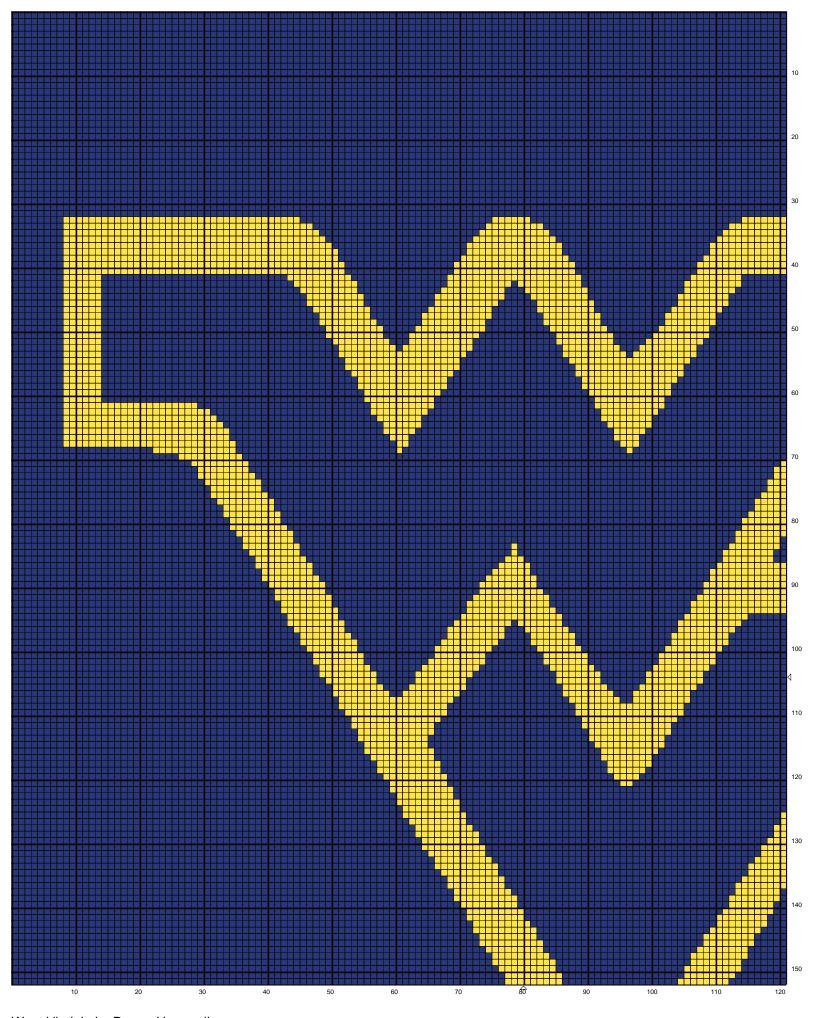

## West Virginia

Author: Grid Size: Cloth Count:

Donna Hammell 160W x 208H

10

Fabric:

Design Area: 16." W x 20.8" H (160 x 208 stitches)

## Instructions:

Instructions for using the graph.

GAUGE= 5 STS = 1"

4 ROWS = 1"

I USED SIZE "H" AFGHAN HOOK,USE WHATEVER SIZE GIVES YOU THE CORRECT GAUGE. CAN BE DONE IN AFGHAN STITCH OR SINGLE CROCHET.

EACH SQUARE ON THE GRAPH REPRESENTS 1 STITCH. FOR SINGLE CROCHET READ THE CHART FROM RIGHT TO LEFT, AND THEN LEFT TO RIGHT. IF USING AFGHAN STITCH ALWAYS READ FROM THE RIGHT.

TO START: CHAIN ONE MORE STITCH THAN GRAPH.

YOU WILL NEED TO ADD STITCHES TO MAKE THE PIECE WIDER, AND ADD ROWS TO MAKE IT LONGER. THE DESIGN IS CENTERED, SO ADD STITCHES EVENLY TO BOTH SIDES.

ESTIMATED RED HEART YARN NEEDED: