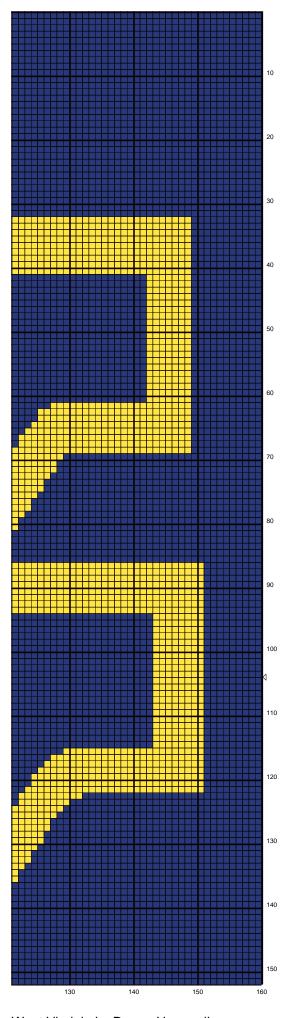

## West Virginia

Author: Grid Size: Cloth Count:

Donna Hammell 160W x 208H

10

Fabric:

Design Area: 16." W x 20.8" H (160 x 208 stitches)

## Instructions:

Instructions for using the graph.

GAUGE= 5 STS = 1"

4 ROWS = 1"

I USED SIZE "H" AFGHAN HOOK,USE WHATEVER SIZE GIVES YOU THE CORRECT GAUGE. CAN BE DONE IN AFGHAN STITCH OR SINGLE CROCHET.

EACH SQUARE ON THE GRAPH REPRESENTS 1 STITCH. FOR SINGLE CROCHET READ THE CHART FROM RIGHT TO LEFT, AND THEN LEFT TO RIGHT. IF USING AFGHAN STITCH ALWAYS READ FROM THE RIGHT.

TO START: CHAIN ONE MORE STITCH THAN GRAPH.

YOU WILL NEED TO ADD STITCHES TO MAKE THE PIECE WIDER, AND ADD ROWS TO MAKE IT LONGER. THE DESIGN IS CENTERED, SO ADD STITCHES EVENLY TO BOTH SIDES.

ESTIMATED RED HEART YARN NEEDED: