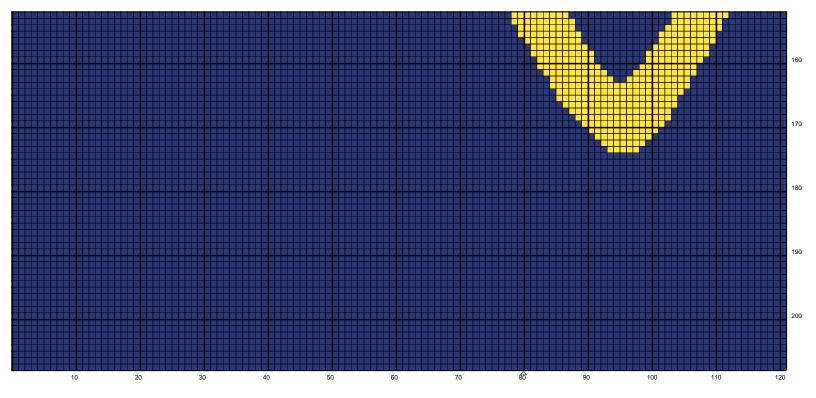

## West Virginia

Author: Grid Size: Cloth Count:

Donna Hammell 160W x 208H

10

Fabric:

Design Area: 16." W x 20.8" H (160 x 208 stitches)

## Instructions:

Instructions for using the graph.

GAUGE= 5 STS = 1"

4 ROWS = 1"

I USED SIZE "H" AFGHAN HOOK,USE WHATEVER SIZE GIVES YOU THE CORRECT GAUGE. CAN BE DONE IN AFGHAN STITCH OR SINGLE CROCHET.

EACH SQUARE ON THE GRAPH REPRESENTS 1 STITCH. FOR SINGLE CROCHET READ THE CHART FROM RIGHT TO LEFT, AND THEN LEFT TO RIGHT. IF USING AFGHAN STITCH ALWAYS READ FROM THE RIGHT.

TO START: CHAIN ONE MORE STITCH THAN GRAPH.

YOU WILL NEED TO ADD STITCHES TO MAKE THE PIECE WIDER, AND ADD ROWS TO MAKE IT LONGER. THE DESIGN IS CENTERED, SO ADD STITCHES EVENLY TO BOTH SIDES.

ESTIMATED RED HEART YARN NEEDED: