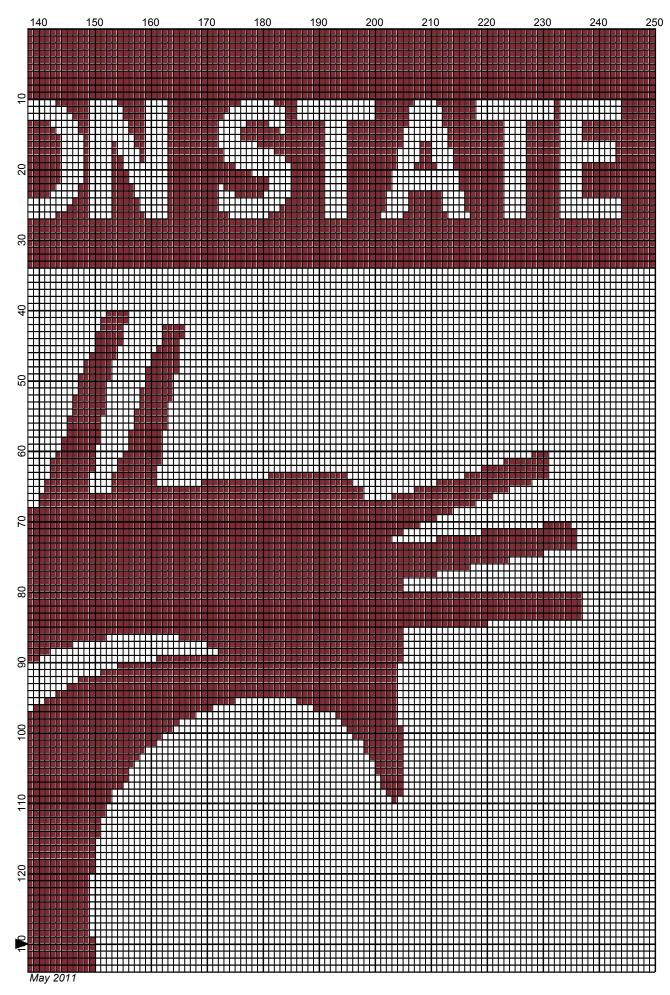

## **Washington Cougars**

Author: Donna Hammell
Copyright: May 2011

Website: www.donnascrochetshoppe.com

**Grid Size**: 250W x 260H

**Design Area:** 25.00" x 32.50" (250 x 260 stitches)

Legend:

[2] 001 rh001 White [2] 001 RH917 Cardinal

Instructions for using the graph.

GAUGE= 5 STS = 1" 4 ROWS = 1"

I USED SIZE "H" AFGHAN HOOK,USE WHATEVER SIZE GIVES YOU THE CORRECT GAUGE. CAN BE DONE IN AFGHAN STITCH OR SINGLE CROCHET.

EACH SQUARE ON THE GRAPH REPRESENTS 1 STITCH. FOR SINGLE CROCHET READ THE CHART FROM RIGHT TO LEFT, AND THEN LEFT TO RIGHT. IF USING AFGHAN STITCH ALWAYS READ FROM THE RIGHT.

TO START: CHAIN ONE MORE STITCH THAN GRAPH.

IF YOU NEED TO MAKE THE PIECE WIDER ADD AN EVEN NUMBER OF STITCHES TO BOTH SIDES, AND ADD ROWS TO MAKE IT LONGER. THE DESIGN IS CENTERED, SO ADD STITCHES EVENLY TO BOTH SIDES.

ESTIMATED YARN NEEDED: CARDINAL:35 OUNCES WHITE: 32 OUNCES