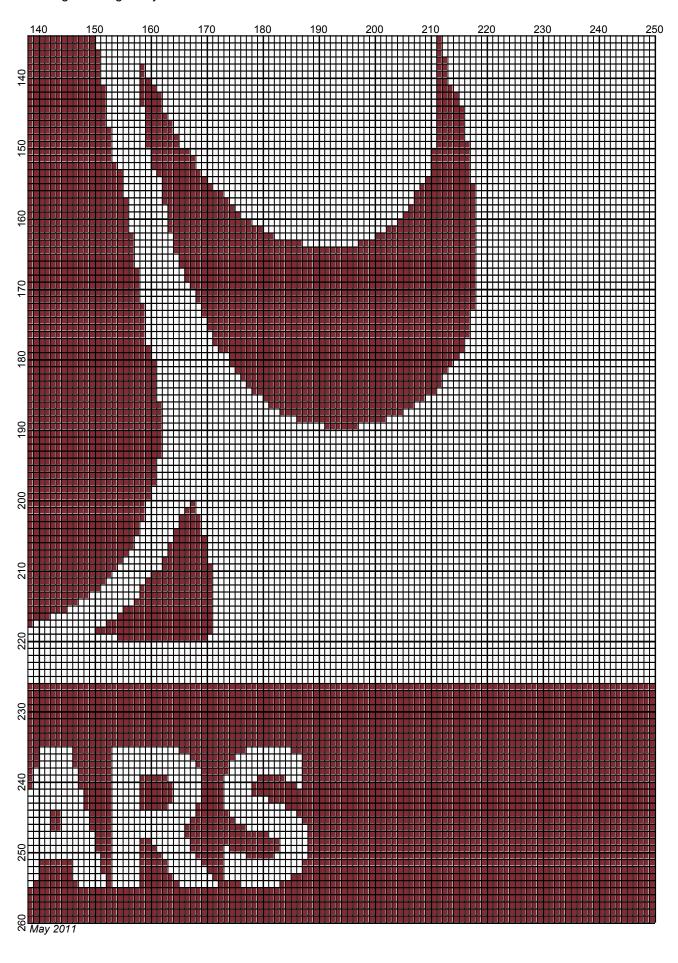

## **Washington Cougars**

Author: Donna Hammell
Copyright: May 2011

Website: www.donnascrochetshoppe.com

**Grid Size**: 250W x 260H

**Design Area:** 25.00" x 32.50" (250 x 260 stitches)

Legend:

[2] 001 rh001 White [2] 001 RH917 Cardinal

Instructions for using the graph.

GAUGE= 5 STS = 1" 4 ROWS = 1"

I USED SIZE "H" AFGHAN HOOK,USE WHATEVER SIZE GIVES YOU THE CORRECT GAUGE. CAN BE DONE IN AFGHAN STITCH OR SINGLE CROCHET.

EACH SQUARE ON THE GRAPH REPRESENTS 1 STITCH. FOR SINGLE CROCHET READ THE CHART FROM RIGHT TO LEFT, AND THEN LEFT TO RIGHT. IF USING AFGHAN STITCH ALWAYS READ FROM THE RIGHT.

TO START: CHAIN ONE MORE STITCH THAN GRAPH.

IF YOU NEED TO MAKE THE PIECE WIDER ADD AN EVEN NUMBER OF STITCHES TO BOTH SIDES, AND ADD ROWS TO MAKE IT LONGER. THE DESIGN IS CENTERED, SO ADD STITCHES EVENLY TO BOTH SIDES.

ESTIMATED YARN NEEDED: CARDINAL:35 OUNCES WHITE: 32 OUNCES