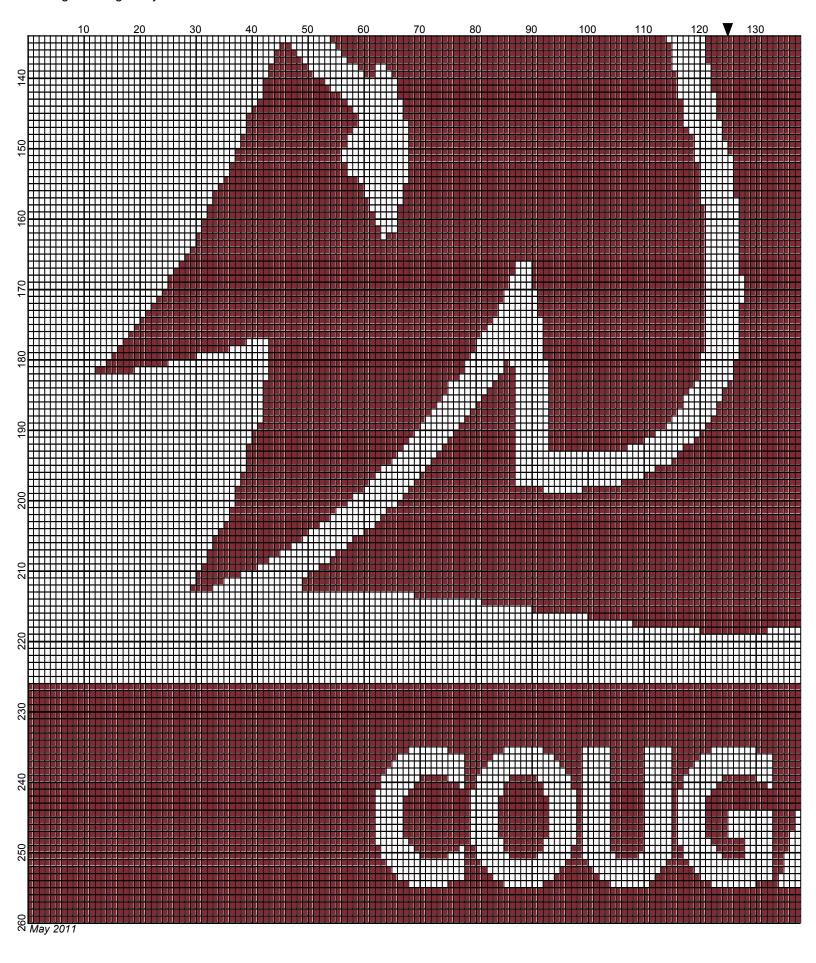

## **Washington Cougars**

Author: Donna Hammell
Copyright: May 2011

Website: www.donnascrochetshoppe.com

**Grid Size**: 250W x 260H

**Design Area:** 25.00" x 32.50" (250 x 260 stitches)

Legend:

[2] 001 rh001 White [2] 001 RH917 Cardinal

Instructions for using the graph.

GAUGE= 5 STS = 1" 4 ROWS = 1"

I USED SIZE "H" AFGHAN HOOK,USE WHATEVER SIZE GIVES YOU THE CORRECT GAUGE. CAN BE DONE IN AFGHAN STITCH OR SINGLE CROCHET.

EACH SQUARE ON THE GRAPH REPRESENTS 1 STITCH. FOR SINGLE CROCHET READ THE CHART FROM RIGHT TO LEFT, AND THEN LEFT TO RIGHT. IF USING AFGHAN STITCH ALWAYS READ FROM THE RIGHT.

TO START: CHAIN ONE MORE STITCH THAN GRAPH.

IF YOU NEED TO MAKE THE PIECE WIDER ADD AN EVEN NUMBER OF STITCHES TO BOTH SIDES, AND ADD ROWS TO MAKE IT LONGER. THE DESIGN IS CENTERED, SO ADD STITCHES EVENLY TO BOTH SIDES.

ESTIMATED YARN NEEDED: CARDINAL:35 OUNCES WHITE: 32 OUNCES