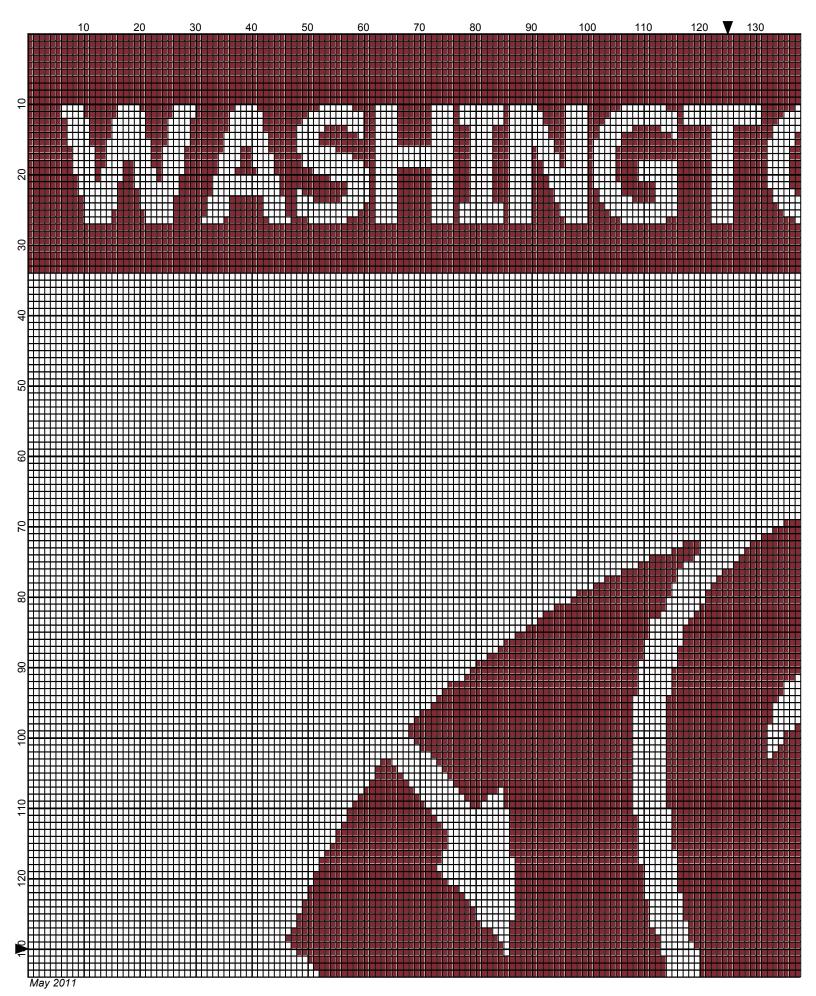

## **Washington Cougars**

Author: Donna Hammell
Copyright: May 2011

Website: www.donnascrochetshoppe.com

**Grid Size**: 250W x 260H

**Design Area:** 25.00" x 32.50" (250 x 260 stitches)

Legend:

[2] 001 rh001 White [2] 001 RH917 Cardinal

Instructions for using the graph.

GAUGE= 5 STS = 1" 4 ROWS = 1"

I USED SIZE "H" AFGHAN HOOK,USE WHATEVER SIZE GIVES YOU THE CORRECT GAUGE. CAN BE DONE IN AFGHAN STITCH OR SINGLE CROCHET.

EACH SQUARE ON THE GRAPH REPRESENTS 1 STITCH. FOR SINGLE CROCHET READ THE CHART FROM RIGHT TO LEFT, AND THEN LEFT TO RIGHT. IF USING AFGHAN STITCH ALWAYS READ FROM THE RIGHT.

TO START: CHAIN ONE MORE STITCH THAN GRAPH.

IF YOU NEED TO MAKE THE PIECE WIDER ADD AN EVEN NUMBER OF STITCHES TO BOTH SIDES, AND ADD ROWS TO MAKE IT LONGER. THE DESIGN IS CENTERED, SO ADD STITCHES EVENLY TO BOTH SIDES.

ESTIMATED YARN NEEDED: CARDINAL:35 OUNCES WHITE: 32 OUNCES