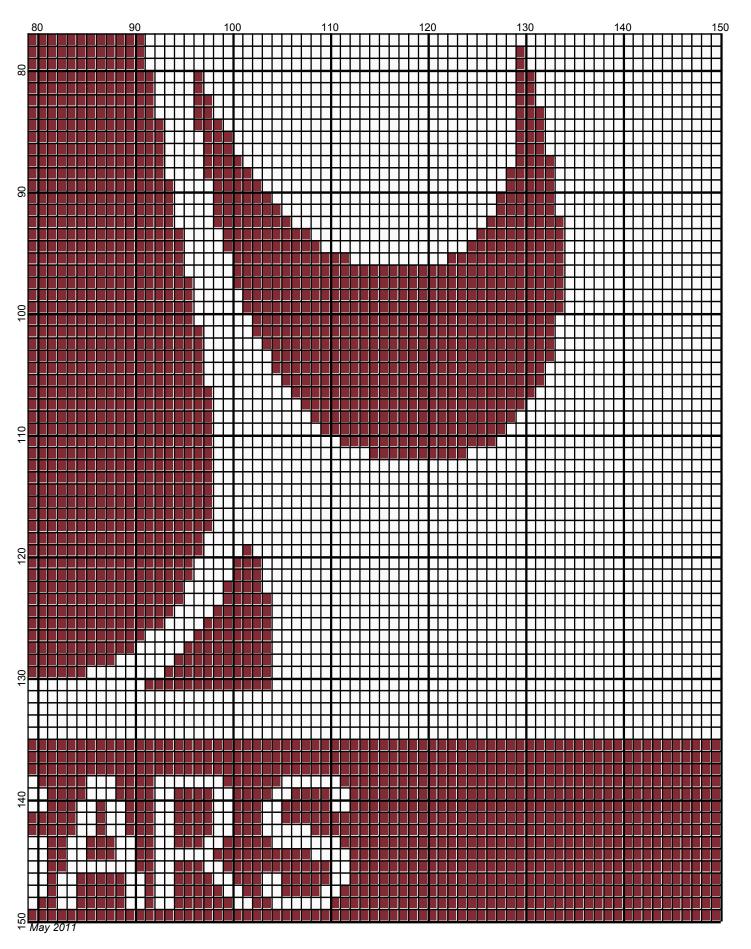

# Washington Cougars 150 x 150

| Author:      | Donna Hammell                        |
|--------------|--------------------------------------|
| Copyright:   | May 2011                             |
| Website:     | www.donnascrochetshoppe.com          |
| Grid Size:   | 150W x 150H                          |
| Design Area: | 15.00" x 18.75" (150 x 150 stitches) |

Legend: [2] 001 rh001 White
[2] 001 RH917 Cardinal

Instructions for using the graph.

GAUGE= 5 STS = 1" 4 ROWS = 1"

I USED SIZE "H" AFGHAN HOOK, USE WHATEVER SIZE GIVES YOU THE CORRECT GAUGE. CAN BE DONE IN AFGHAN STITCH OR SINGLE CROCHET.

EACH SQUARE ON THE GRAPH REPRESENTS 1 STITCH. FOR SINGLE CROCHET READ THE CHART FROM RIGHT TO LEFT, AND THEN LEFT TO RIGHT. IF USING AFGHAN STITCH ALWAYS READ FROM THE RIGHT.

TO START: CHAIN ONE MORE STITCH THAN GRAPH.