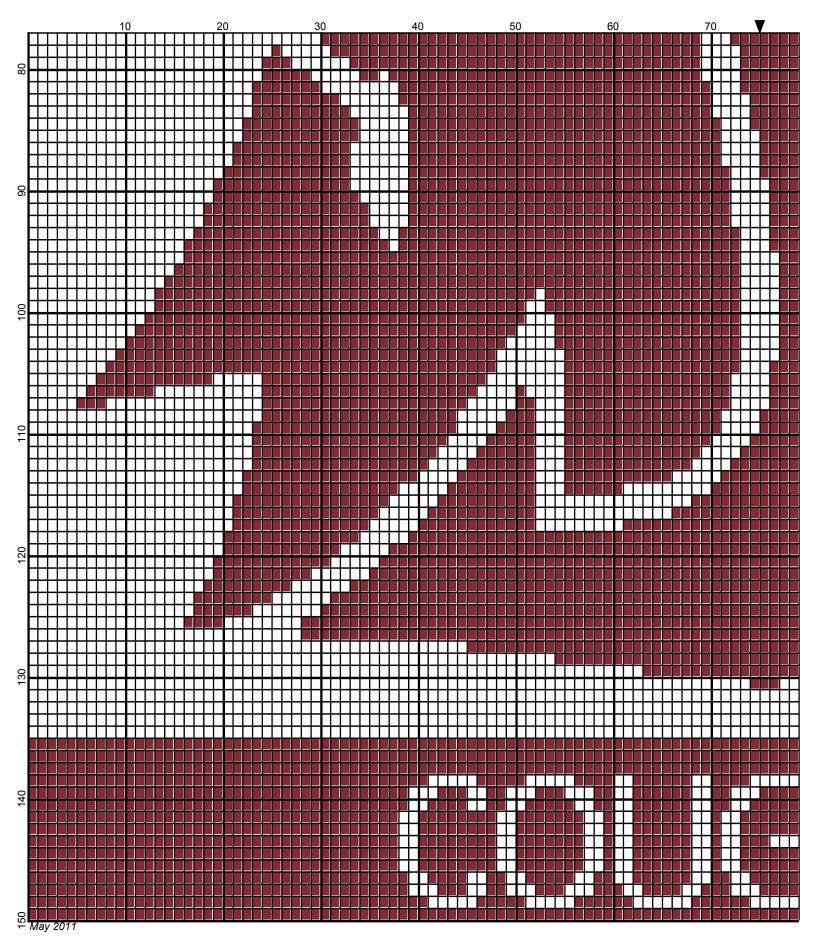

# Washington Cougars 150 x 150

| Author:      | Donna Hammell                        |
|--------------|--------------------------------------|
| Copyright:   | May 2011                             |
| Website:     | www.donnascrochetshoppe.com          |
| Grid Size:   | 150W x 150H                          |
| Design Area: | 15.00" x 18.75" (150 x 150 stitches) |

Legend: [2] 001 rh001 White
[2] 001 RH917 Cardinal

Instructions for using the graph.

GAUGE= 5 STS = 1" 4 ROWS = 1"

I USED SIZE "H" AFGHAN HOOK, USE WHATEVER SIZE GIVES YOU THE CORRECT GAUGE. CAN BE DONE IN AFGHAN STITCH OR SINGLE CROCHET.

EACH SQUARE ON THE GRAPH REPRESENTS 1 STITCH. FOR SINGLE CROCHET READ THE CHART FROM RIGHT TO LEFT, AND THEN LEFT TO RIGHT. IF USING AFGHAN STITCH ALWAYS READ FROM THE RIGHT.

TO START: CHAIN ONE MORE STITCH THAN GRAPH.