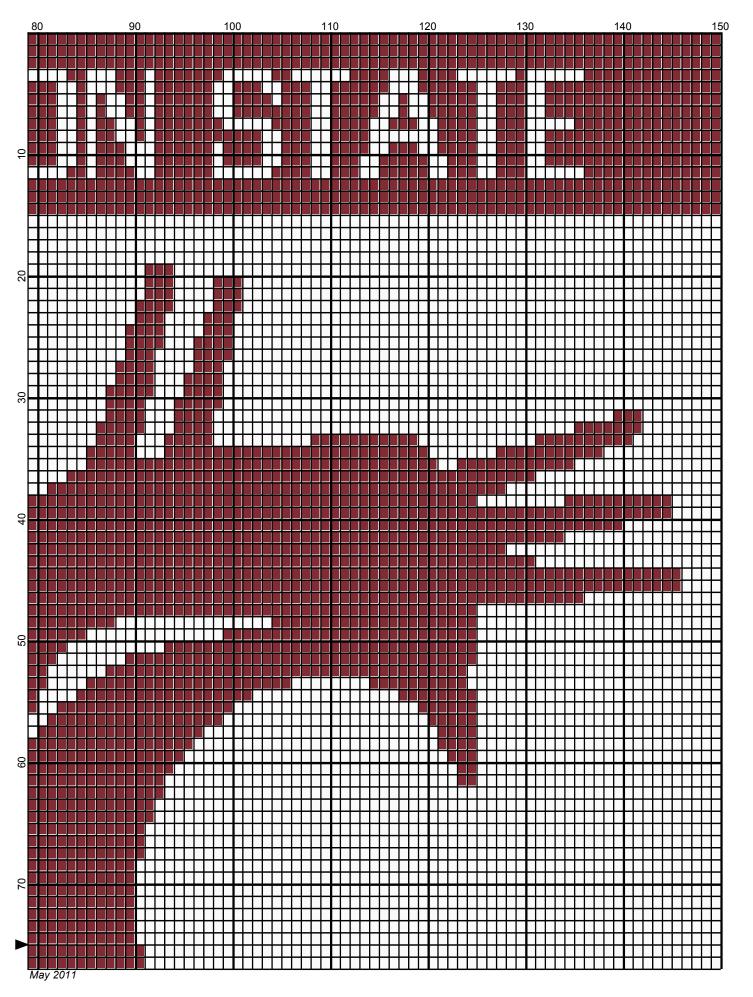

# Washington Cougars 150 x 150

| Author:      | Donna Hammell                        |
|--------------|--------------------------------------|
| Copyright:   | May 2011                             |
| Website:     | www.donnascrochetshoppe.com          |
| Grid Size:   | 150W x 150H                          |
| Design Area: | 15.00" x 18.75" (150 x 150 stitches) |

Legend: [2] 001 rh001 White
[2] 001 RH917 Cardinal

Instructions for using the graph.

GAUGE= 5 STS = 1" 4 ROWS = 1"

I USED SIZE "H" AFGHAN HOOK, USE WHATEVER SIZE GIVES YOU THE CORRECT GAUGE. CAN BE DONE IN AFGHAN STITCH OR SINGLE CROCHET.

EACH SQUARE ON THE GRAPH REPRESENTS 1 STITCH. FOR SINGLE CROCHET READ THE CHART FROM RIGHT TO LEFT, AND THEN LEFT TO RIGHT. IF USING AFGHAN STITCH ALWAYS READ FROM THE RIGHT.

TO START: CHAIN ONE MORE STITCH THAN GRAPH.