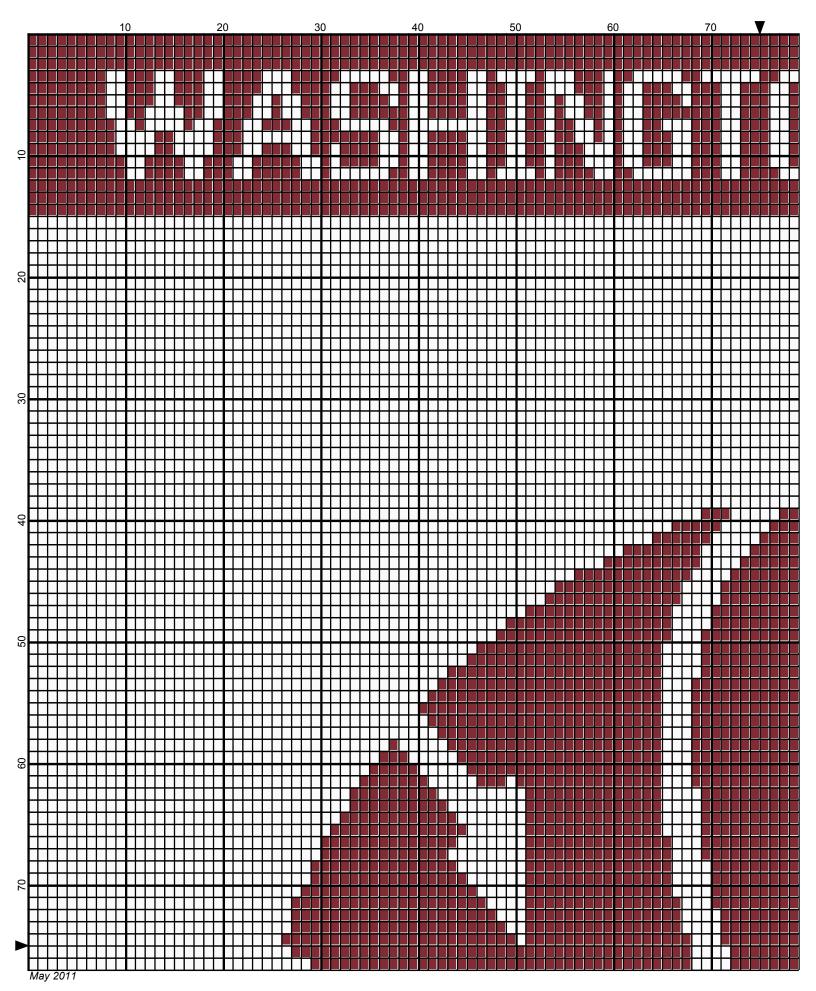

# Washington Cougars 150 x 150

| Author:      | Donna Hammell                        |
|--------------|--------------------------------------|
| Copyright:   | May 2011                             |
| Website:     | www.donnascrochetshoppe.com          |
| Grid Size:   | 150W x 150H                          |
| Design Area: | 15.00" x 18.75" (150 x 150 stitches) |

Legend: [2] 001 rh001 White
[2] 001 RH917 Cardinal

Instructions for using the graph.

GAUGE= 5 STS = 1" 4 ROWS = 1"

I USED SIZE "H" AFGHAN HOOK, USE WHATEVER SIZE GIVES YOU THE CORRECT GAUGE. CAN BE DONE IN AFGHAN STITCH OR SINGLE CROCHET.

EACH SQUARE ON THE GRAPH REPRESENTS 1 STITCH. FOR SINGLE CROCHET READ THE CHART FROM RIGHT TO LEFT, AND THEN LEFT TO RIGHT. IF USING AFGHAN STITCH ALWAYS READ FROM THE RIGHT.

TO START: CHAIN ONE MORE STITCH THAN GRAPH.