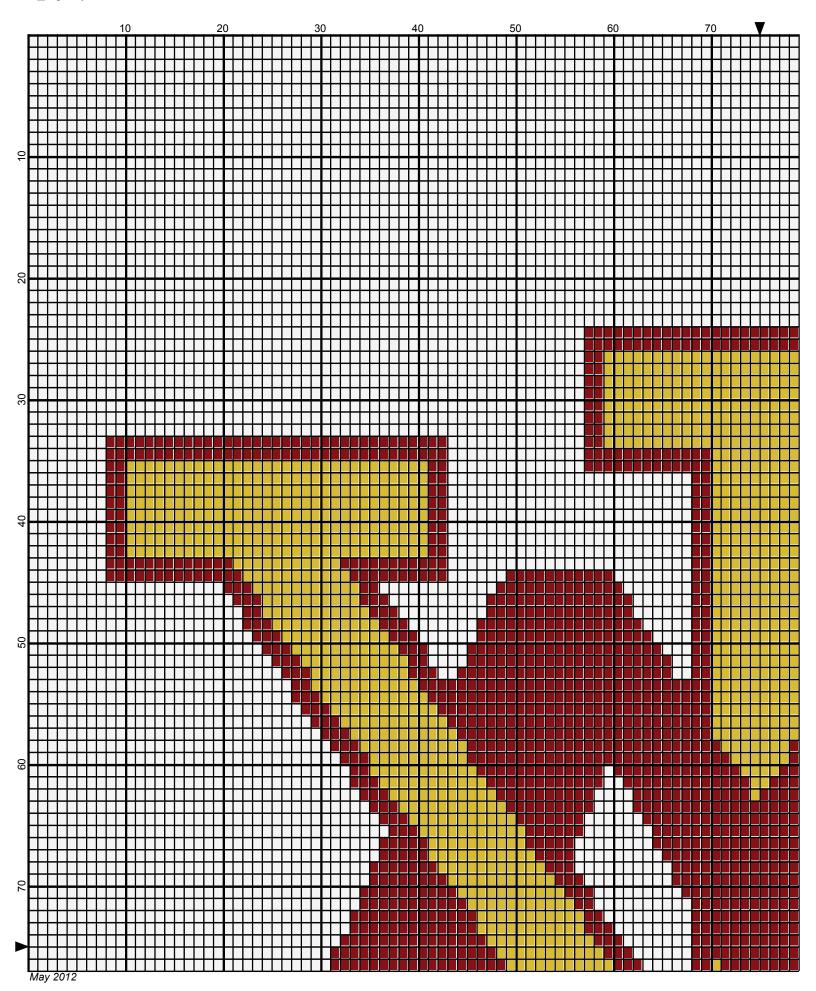

## vmi\_logo

| Author:      | Donna Hammell                        |
|--------------|--------------------------------------|
| Copyright:   | May 2012                             |
| Website:     | www.donnascrochetshoppe.com          |
| Grid Size:   | 150W x 150H                          |
| Design Area: | 15.00" x 18.75" (150 x 150 stitches) |

Legend:

[2] SSE SSE319 Cherry Red [2] SSE SSE321 Gold [2] SSE SSE311 White

Instructions for using the graph.

GAUGE= 5 STS = 1" 4 ROWS = 1"

I USED SIZE "H" AFGHAN HOOK, USE WHATEVER SIZE GIVES YOU THE CORRECT GAUGE. CAN BE DONE IN AFGHAN STITCH OR SINGLE CROCHET.

EACH SQUARE ON THE GRAPH REPRESENTS 1 STITCH. FOR SINGLE CROCHET READ THE CHART FROM RIGHT TO LEFT, AND THEN LEFT TO RIGHT. IF USING AFGHAN STITCH ALWAYS READ FROM THE RIGHT.

TO START: CHAIN ONE MORE STITCH THAN GRAPH.

IF YOU NEED TO MAKE THE PIECE WIDER ADD AN EVEN NUMBER OF STITCHES TO BOTH SIDES, AND ADD ROWS TO MAKE IT LONGER. THE DESIGN IS CENTERED, SO ADD STITCHES EVENLY TO BOTH SIDES.

ESTIMATED YARN NEEDED: WHITE:16 OUNCES RED:5 OUNCES GOLD:3 OUNCES