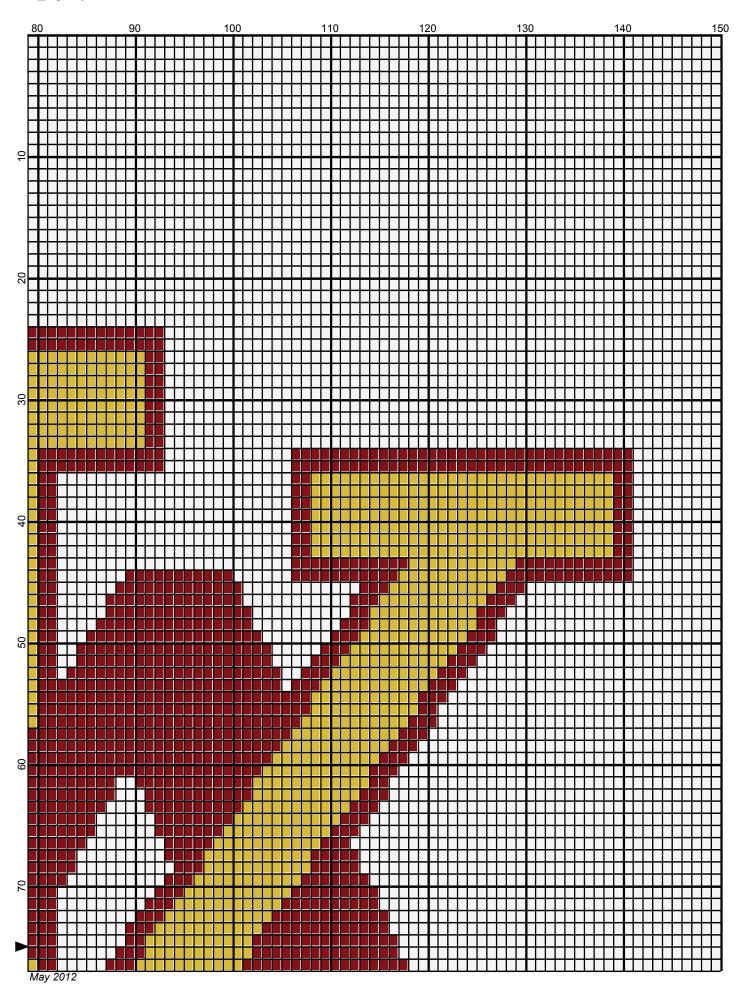

## vmi\_logo

| Author:      | Donna Hammell                        |
|--------------|--------------------------------------|
| Copyright:   | May 2012                             |
| Website:     | www.donnascrochetshoppe.com          |
| Grid Size:   | 150W x 150H                          |
| Design Area: | 15.00" x 18.75" (150 x 150 stitches) |

Legend:

[2] SSE SSE319 Cherry Red [2] SSE SSE321 Gold [2] SSE SSE311 White

Instructions for using the graph.

GAUGE= 5 STS = 1" 4 ROWS = 1"

I USED SIZE "H" AFGHAN HOOK, USE WHATEVER SIZE GIVES YOU THE CORRECT GAUGE. CAN BE DONE IN AFGHAN STITCH OR SINGLE CROCHET.

EACH SQUARE ON THE GRAPH REPRESENTS 1 STITCH. FOR SINGLE CROCHET READ THE CHART FROM RIGHT TO LEFT, AND THEN LEFT TO RIGHT. IF USING AFGHAN STITCH ALWAYS READ FROM THE RIGHT.

TO START: CHAIN ONE MORE STITCH THAN GRAPH.

IF YOU NEED TO MAKE THE PIECE WIDER ADD AN EVEN NUMBER OF STITCHES TO BOTH SIDES, AND ADD ROWS TO MAKE IT LONGER. THE DESIGN IS CENTERED, SO ADD STITCHES EVENLY TO BOTH SIDES.

ESTIMATED YARN NEEDED: WHITE:16 OUNCES RED:5 OUNCES GOLD:3 OUNCES