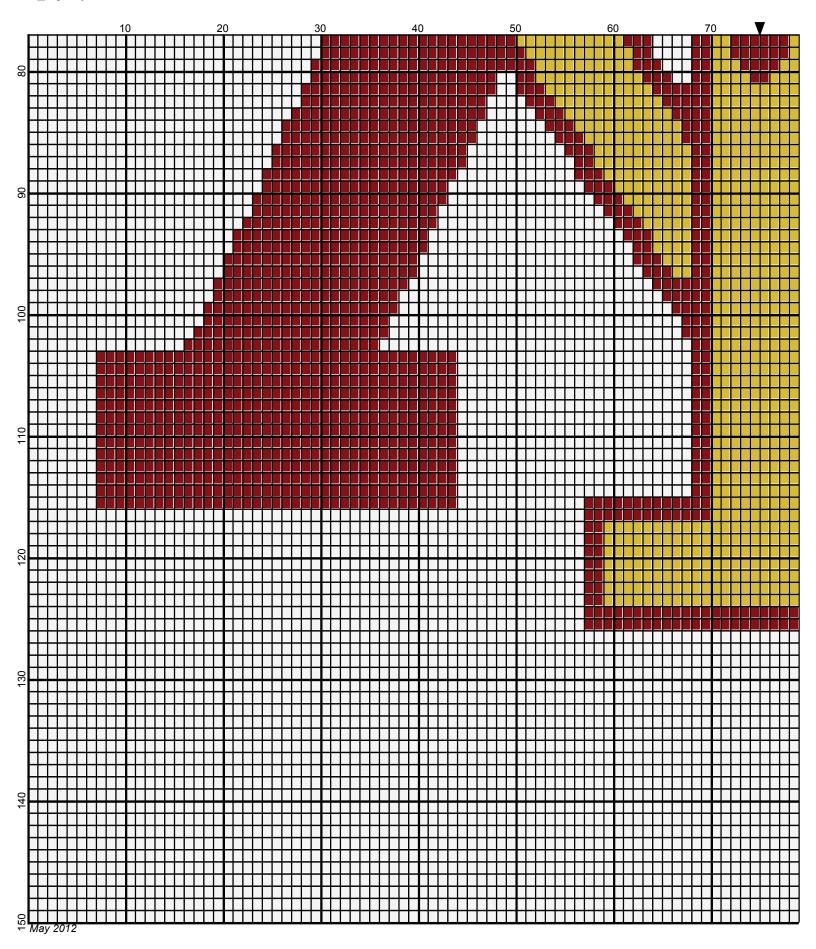

## vmi\_logo

| Author:      | Donna Hammell                        |
|--------------|--------------------------------------|
| Copyright:   | May 2012                             |
| Website:     | www.donnascrochetshoppe.com          |
| Grid Size:   | 150W x 150H                          |
| Design Area: | 15.00" x 18.75" (150 x 150 stitches) |

Legend:

[2] SSE SSE319 Cherry Red [2] SSE SSE321 Gold [2] SSE SSE311 White

Instructions for using the graph.

GAUGE= 5 STS = 1" 4 ROWS = 1"

I USED SIZE "H" AFGHAN HOOK, USE WHATEVER SIZE GIVES YOU THE CORRECT GAUGE. CAN BE DONE IN AFGHAN STITCH OR SINGLE CROCHET.

EACH SQUARE ON THE GRAPH REPRESENTS 1 STITCH. FOR SINGLE CROCHET READ THE CHART FROM RIGHT TO LEFT, AND THEN LEFT TO RIGHT. IF USING AFGHAN STITCH ALWAYS READ FROM THE RIGHT.

TO START: CHAIN ONE MORE STITCH THAN GRAPH.

IF YOU NEED TO MAKE THE PIECE WIDER ADD AN EVEN NUMBER OF STITCHES TO BOTH SIDES, AND ADD ROWS TO MAKE IT LONGER. THE DESIGN IS CENTERED, SO ADD STITCHES EVENLY TO BOTH SIDES.

ESTIMATED YARN NEEDED: WHITE:16 OUNCES RED:5 OUNCES GOLD:3 OUNCES