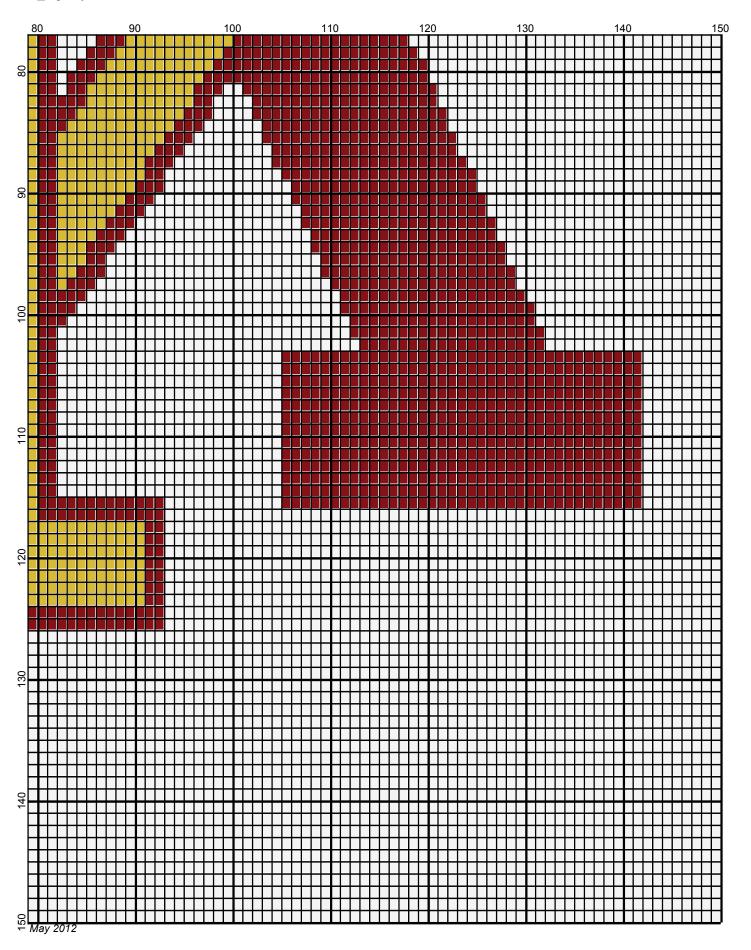

## vmi\_logo

| Author:      | Donna Hammell                        |
|--------------|--------------------------------------|
| Copyright:   | May 2012                             |
| Website:     | www.donnascrochetshoppe.com          |
| Grid Size:   | 150W x 150H                          |
| Design Area: | 15.00" x 18.75" (150 x 150 stitches) |

Legend:

[2] SSE SSE319 Cherry Red [2] SSE SSE321 Gold [2] SSE SSE311 White

Instructions for using the graph.

GAUGE= 5 STS = 1" 4 ROWS = 1"

I USED SIZE "H" AFGHAN HOOK, USE WHATEVER SIZE GIVES YOU THE CORRECT GAUGE. CAN BE DONE IN AFGHAN STITCH OR SINGLE CROCHET.

EACH SQUARE ON THE GRAPH REPRESENTS 1 STITCH. FOR SINGLE CROCHET READ THE CHART FROM RIGHT TO LEFT, AND THEN LEFT TO RIGHT. IF USING AFGHAN STITCH ALWAYS READ FROM THE RIGHT.

TO START: CHAIN ONE MORE STITCH THAN GRAPH.

IF YOU NEED TO MAKE THE PIECE WIDER ADD AN EVEN NUMBER OF STITCHES TO BOTH SIDES, AND ADD ROWS TO MAKE IT LONGER. THE DESIGN IS CENTERED, SO ADD STITCHES EVENLY TO BOTH SIDES.

ESTIMATED YARN NEEDED: WHITE:16 OUNCES RED:5 OUNCES GOLD:3 OUNCES