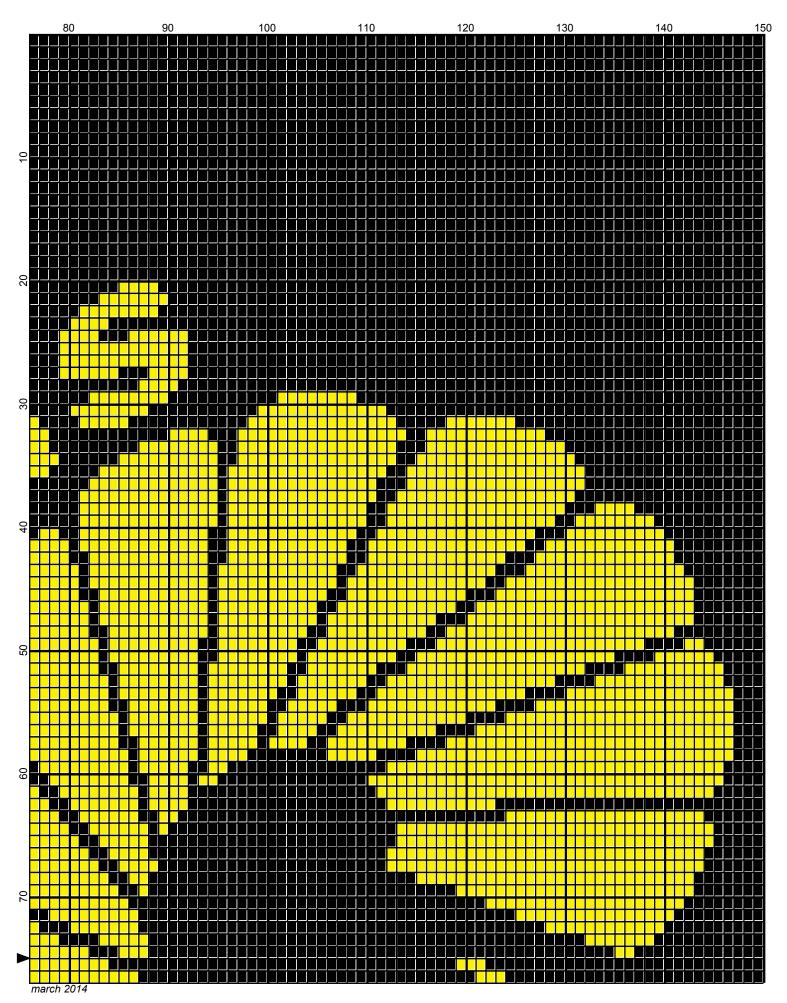

## vcu\_rams\_2

Author: Donna Hammell Copyright: march 2014

Website: www.donnascrochetshoppe.com

**Grid Size:** 150W x 150H

**Design Area:** 15.00" x 18.75" (150 x 150 stitches)

Legend:

[2] RHC 312 Black [2] RHC 0230 Yellow