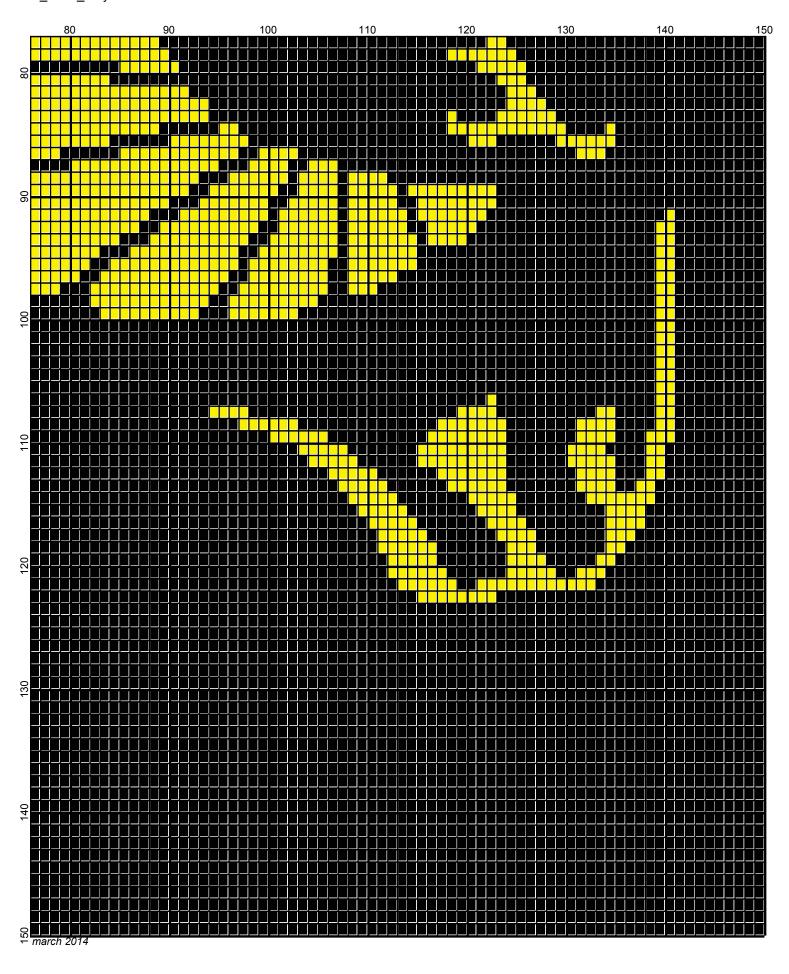

## vcu\_rams\_2

Author: Donna Hammell Copyright: march 2014

Website: www.donnascrochetshoppe.com

**Grid Size:** 150W x 150H

**Design Area:** 15.00" x 18.75" (150 x 150 stitches)

Legend:

[2] RHC 312 Black [2] RHC 0230 Yellow