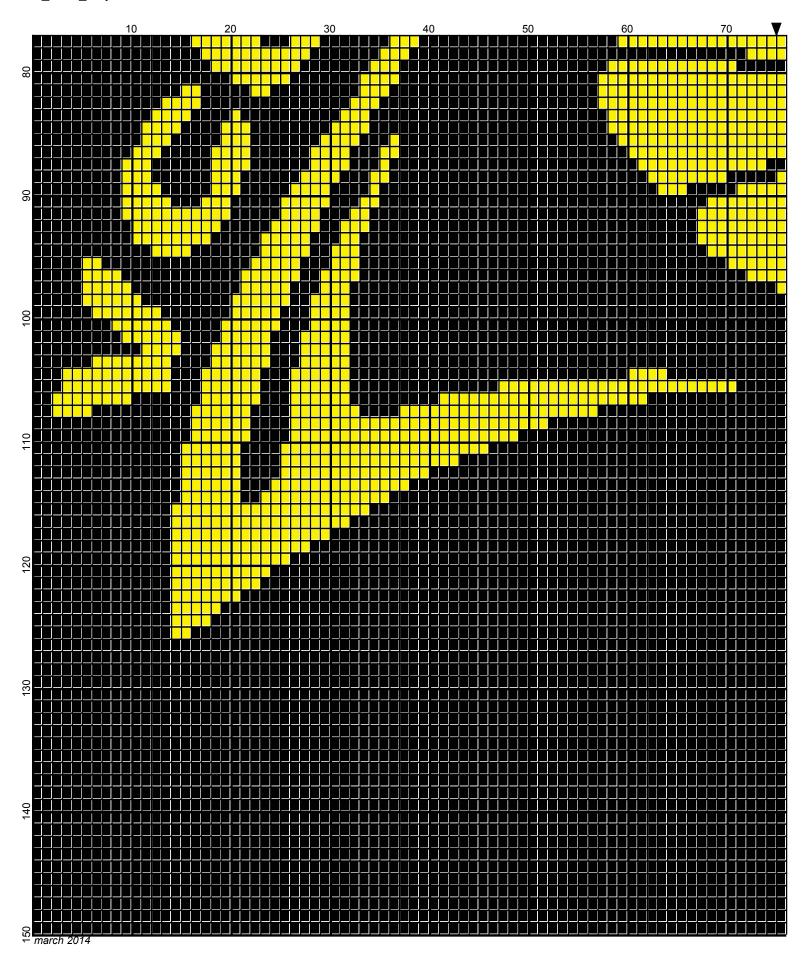

## vcu\_rams\_2

Author: Donna Hammell Copyright: march 2014

Website: www.donnascrochetshoppe.com

**Grid Size:** 150W x 150H

**Design Area:** 15.00" x 18.75" (150 x 150 stitches)

Legend:

[2] RHC 312 Black [2] RHC 0230 Yellow