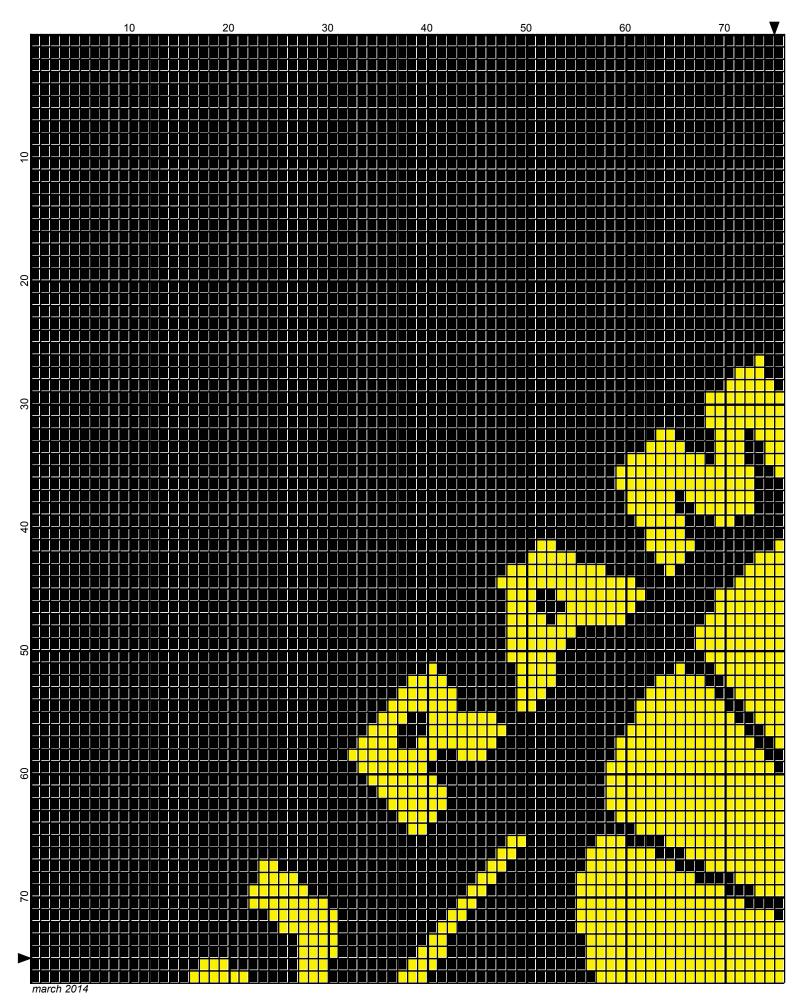

## vcu\_rams\_2

Author: Donna Hammell Copyright: march 2014

Website: www.donnascrochetshoppe.com

**Grid Size:** 150W x 150H

**Design Area:** 15.00" x 18.75" (150 x 150 stitches)

Legend:

[2] RHC 312 Black [2] RHC 0230 Yellow