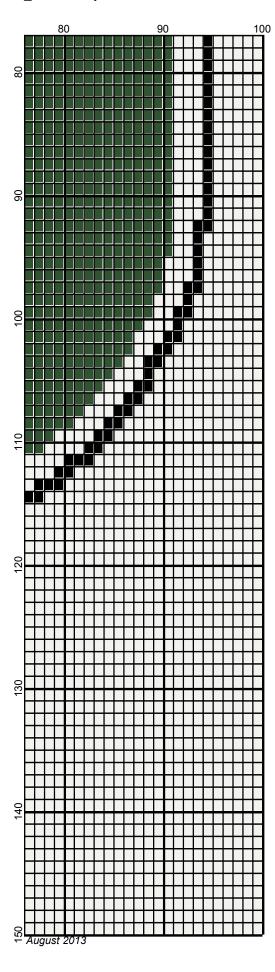

## ut\_100x150

Author: Donna Hammell
Copyright: August 2013

Website: www.donnascrochetshoppe.com

Grid Size: 100W x 150H

**Design Area:** 10.00" x 18.75" (100 x 150 stitches)

Legend:

[2] RHS 389 Hunter Green [2] RHS 316 Soft White [2] RHS 312 Black

Instructions for using the graph.

GAUGE= 5 STS = 1" 4 ROWS = 1"

I USED SIZE "H" AFGHAN HOOK,USE WHATEVER SIZE GIVES YOU THE CORRECT GAUGE. CAN BE DONE IN AFGHAN STITCH OR SINGLE CROCHET.

EACH SQUARE ON THE GRAPH REPRESENTS 1 STITCH. FOR SINGLE CROCHET READ THE CHART FROM RIGHT TO LEFT, AND THEN LEFT TO RIGHT. IF USING AFGHAN STITCH ALWAYS READ FROM THE RIGHT.

TO START: CHAIN ONE MORE STITCH THAN GRAPH

WHITE: 11 OUNCES GREEN: 5 OUNCES BLACK: 1 OUNCE