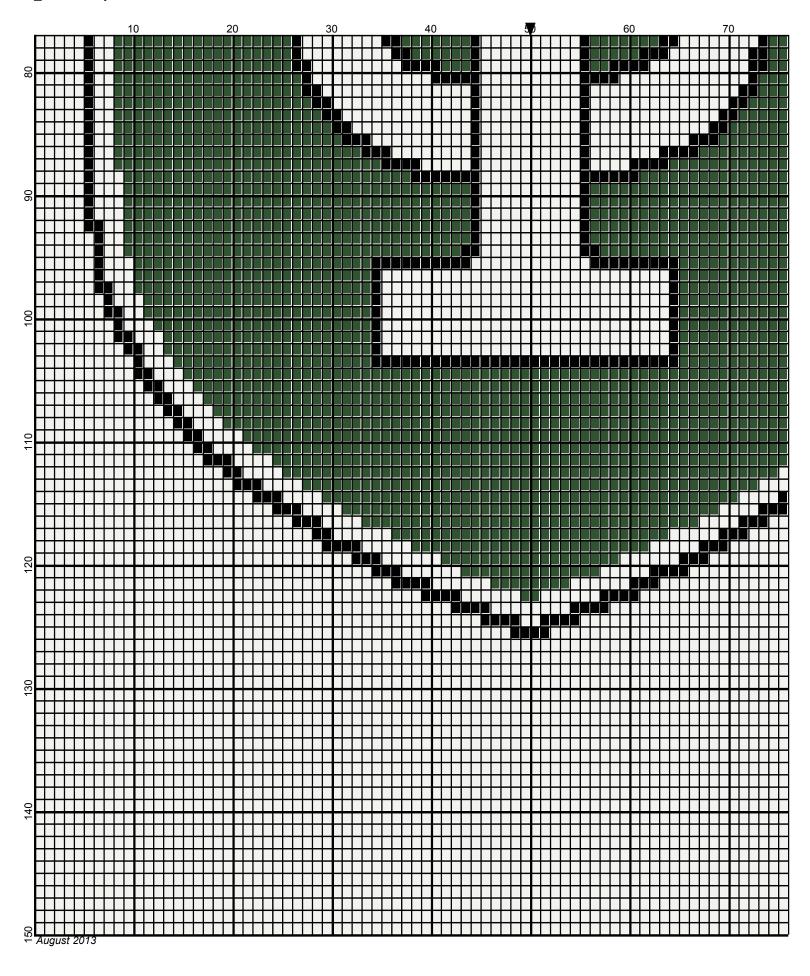

## ut\_100x150

Author: Donna Hammell
Copyright: August 2013

Website: www.donnascrochetshoppe.com

Grid Size: 100W x 150H

**Design Area:** 10.00" x 18.75" (100 x 150 stitches)

Legend:

[2] RHS 389 Hunter Green [2] RHS 316 Soft White [2] RHS 312 Black

Instructions for using the graph.

GAUGE= 5 STS = 1" 4 ROWS = 1"

I USED SIZE "H" AFGHAN HOOK,USE WHATEVER SIZE GIVES YOU THE CORRECT GAUGE. CAN BE DONE IN AFGHAN STITCH OR SINGLE CROCHET.

EACH SQUARE ON THE GRAPH REPRESENTS 1 STITCH. FOR SINGLE CROCHET READ THE CHART FROM RIGHT TO LEFT, AND THEN LEFT TO RIGHT. IF USING AFGHAN STITCH ALWAYS READ FROM THE RIGHT.

TO START: CHAIN ONE MORE STITCH THAN GRAPH

WHITE: 11 OUNCES GREEN: 5 OUNCES BLACK: 1 OUNCE