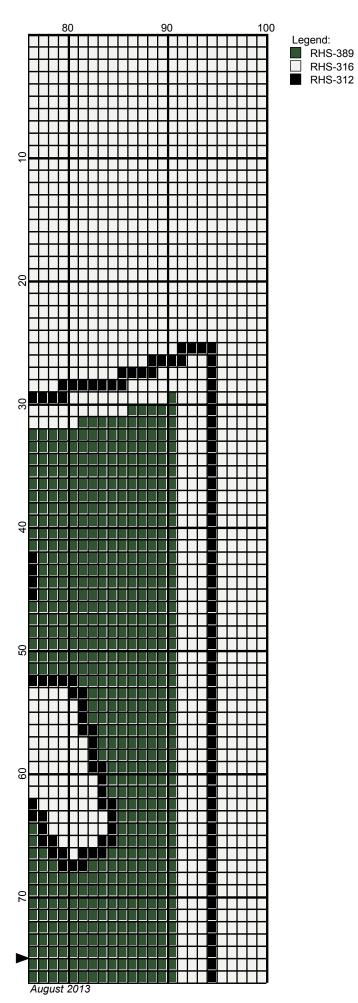

## ut\_100x150

Author: Donna Hammell
Copyright: August 2013

Website: www.donnascrochetshoppe.com

Grid Size: 100W x 150H

**Design Area:** 10.00" x 18.75" (100 x 150 stitches)

Legend:

[2] RHS 389 Hunter Green [2] RHS 316 Soft White [2] RHS 312 Black

Instructions for using the graph.

GAUGE= 5 STS = 1" 4 ROWS = 1"

I USED SIZE "H" AFGHAN HOOK,USE WHATEVER SIZE GIVES YOU THE CORRECT GAUGE. CAN BE DONE IN AFGHAN STITCH OR SINGLE CROCHET.

EACH SQUARE ON THE GRAPH REPRESENTS 1 STITCH. FOR SINGLE CROCHET READ THE CHART FROM RIGHT TO LEFT, AND THEN LEFT TO RIGHT. IF USING AFGHAN STITCH ALWAYS READ FROM THE RIGHT.

TO START: CHAIN ONE MORE STITCH THAN GRAPH

WHITE: 11 OUNCES GREEN: 5 OUNCES BLACK: 1 OUNCE