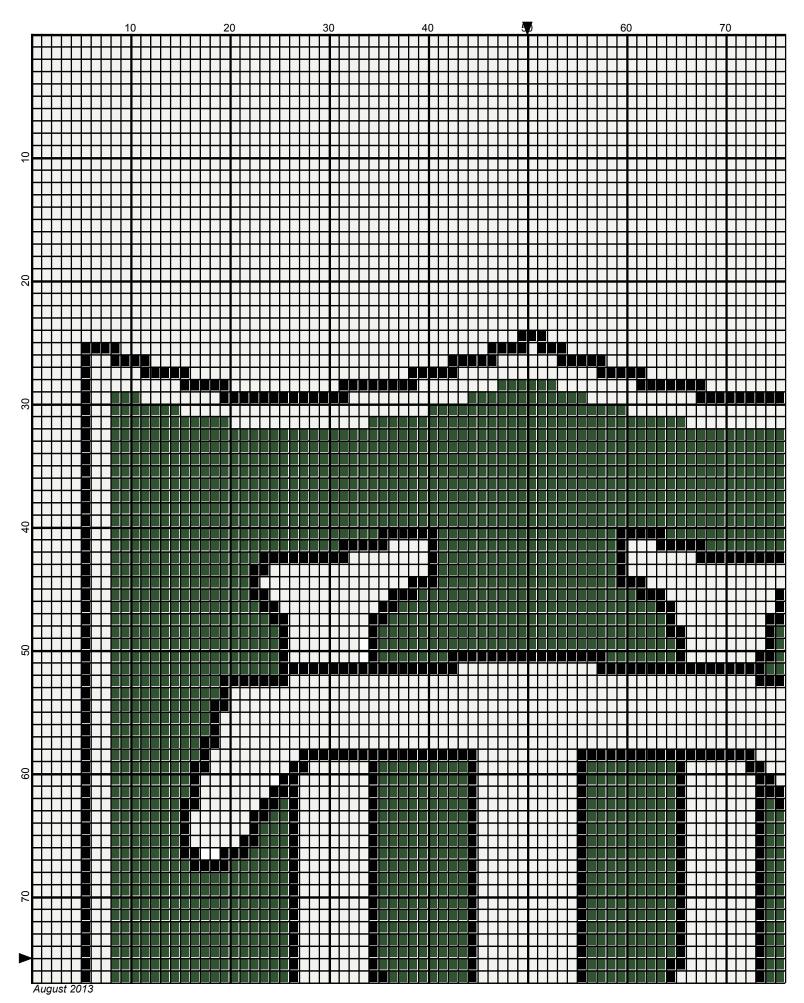

## ut\_100x150

Author: Donna Hammell
Copyright: August 2013

Website: www.donnascrochetshoppe.com

Grid Size: 100W x 150H

**Design Area:** 10.00" x 18.75" (100 x 150 stitches)

Legend:

[2] RHS 389 Hunter Green [2] RHS 316 Soft White [2] RHS 312 Black

Instructions for using the graph.

GAUGE= 5 STS = 1" 4 ROWS = 1"

I USED SIZE "H" AFGHAN HOOK,USE WHATEVER SIZE GIVES YOU THE CORRECT GAUGE. CAN BE DONE IN AFGHAN STITCH OR SINGLE CROCHET.

EACH SQUARE ON THE GRAPH REPRESENTS 1 STITCH. FOR SINGLE CROCHET READ THE CHART FROM RIGHT TO LEFT, AND THEN LEFT TO RIGHT. IF USING AFGHAN STITCH ALWAYS READ FROM THE RIGHT.

TO START: CHAIN ONE MORE STITCH THAN GRAPH

WHITE: 11 OUNCES GREEN: 5 OUNCES BLACK: 1 OUNCE