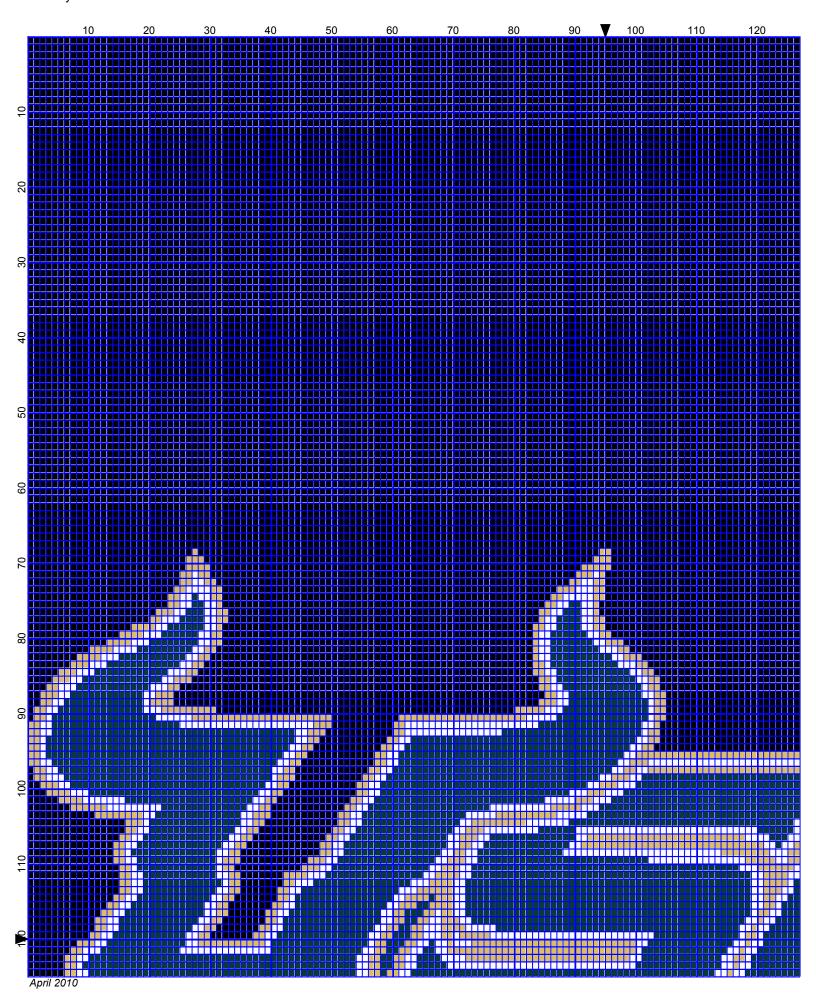

## USF<sub>2</sub>

Author: Donna Hammell
Copyright: April 2010

Website: www.donnascrochetshoppe.com

Grid Size: 190W x 240H

**Design Area:** 19.00" x 30.00" (190 x 240 stitches)

Legend:

[2] 001 RH689 Forest Green [2] 001 RH645 Honey Gold [2] 001 rh001 White [2] 001 RH012 Black

Instructions for using the graph.

GAUGE= 5 STS = 1" 4 ROWS = 1"

I USED SIZE "H" AFGHAN HOOK,USE WHATEVER SIZE GIVES YOU THE CORRECT GAUGE. CAN BE DONE IN AFGHAN STITCH OR SINGLE CROCHET.

EACH SQUARE ON THE GRAPH REPRESENTS 1 STITCH. FOR SINGLE CROCHET READ THE CHART FROM RIGHT TO LEFT, AND THEN LEFT TO RIGHT. IF USING AFGHAN STITCH ALWAYS READ FROM THE RIGHT.

TO START: CHAIN ONE MORE STITCH THAN GRAPH.

YOU WILL NEED TO ADD STITCHES TO MAKE THE PIECE WIDER, AND ADD ROWS TO MAKE IT LONGER. THE DESIGN IS CENTERED, SO ADD STITCHES EVENLY TO BOTH SIDES.

ESTIMATED RED HEART YARN NEEDED:

WHITE: 2 OUNCES BLACK: 38 OUNCES GOLD: 2 OUNCES GREEN: 7 OUNCES