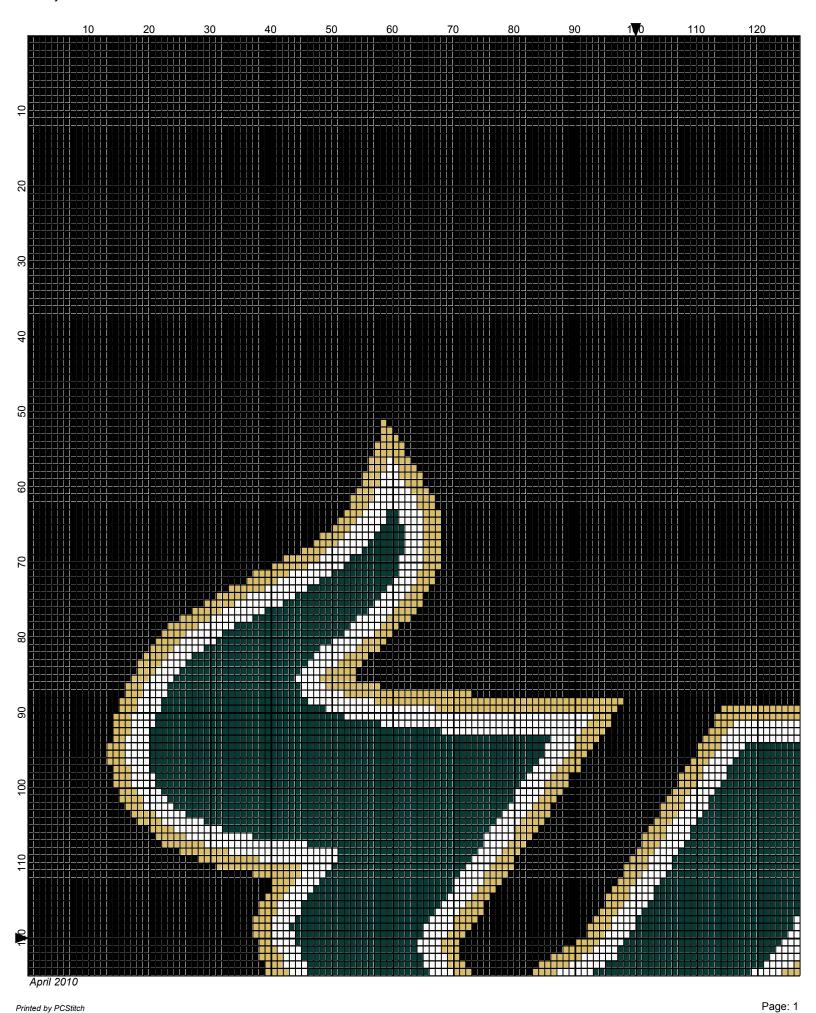

## **USF**

Author: Donna Hammell
Copyright: April 2010

Website: www.donnascrochetshoppe.com

Grid Size: 200W x 240H

**Design Area:** 20.00" x 30.00" (200 x 240 stitches)

Legend:

[2] 001 rh001 White [2] 001 RH689 Forest Green [2] 001 RH645 Honey Gold [2] 001 RH012 Black

Instructions for using the graph.

GAUGE= 5 STS = 1" 4 ROWS = 1"

I USED SIZE "H" AFGHAN HOOK,USE WHATEVER SIZE GIVES YOU THE CORRECT GAUGE. CAN BE DONE IN AFGHAN STITCH OR SINGLE CROCHET.

EACH SQUARE ON THE GRAPH REPRESENTS 1 STITCH. FOR SINGLE CROCHET READ THE CHART FROM RIGHT TO LEFT, AND THEN LEFT TO RIGHT. IF USING AFGHAN STITCH ALWAYS READ FROM THE RIGHT.

TO START: CHAIN ONE MORE STITCH THAN GRAPH.

YOU WILL NEED TO ADD STITCHES TO MAKE THE PIECE WIDER, AND ADD ROWS TO MAKE IT LONGER. THE DESIGN IS CENTERED, SO ADD STITCHES EVENLY TO BOTH SIDES.

ESTIMATED RED HEART YARN NEEDED:

WHITE: 3 OUNCES BLACK: 38 OUNCES GOLD: 2 OUNCES GREEN: 7 OUNCES