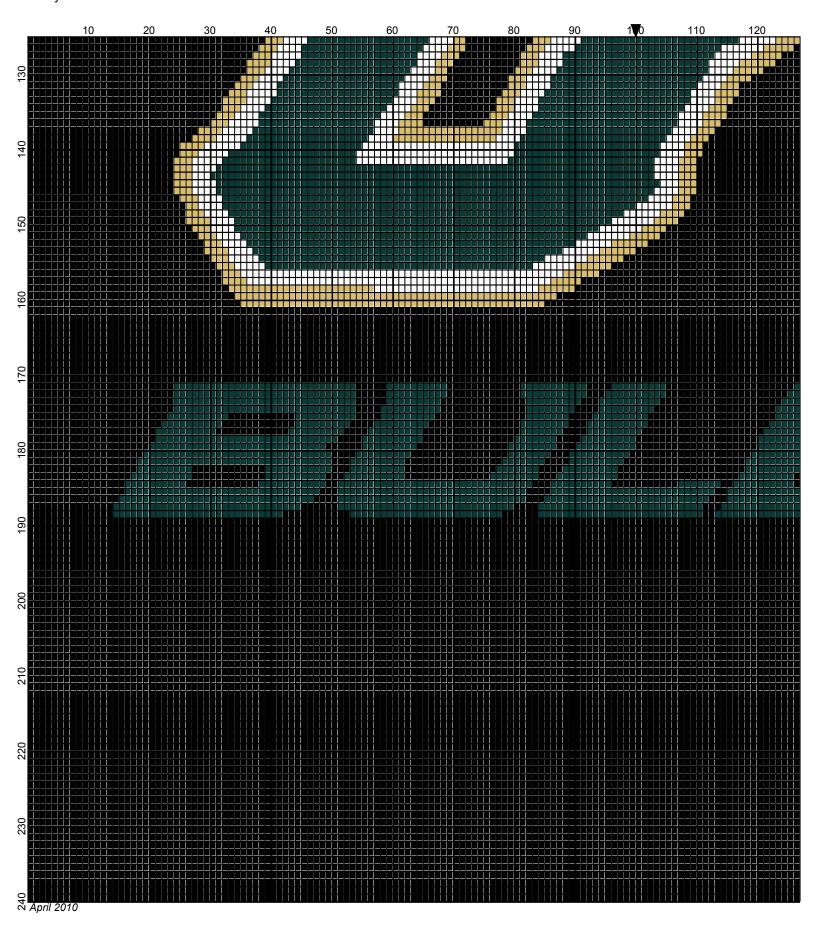

## **USF**

Author: Donna Hammell
Copyright: April 2010

Website: www.donnascrochetshoppe.com

Grid Size: 200W x 240H

**Design Area:** 20.00" x 30.00" (200 x 240 stitches)

Legend:

[2] 001 rh001 White [2] 001 RH689 Forest Green [2] 001 RH645 Honey Gold [2] 001 RH012 Black

Instructions for using the graph.

GAUGE= 5 STS = 1" 4 ROWS = 1"

I USED SIZE "H" AFGHAN HOOK,USE WHATEVER SIZE GIVES YOU THE CORRECT GAUGE. CAN BE DONE IN AFGHAN STITCH OR SINGLE CROCHET.

EACH SQUARE ON THE GRAPH REPRESENTS 1 STITCH. FOR SINGLE CROCHET READ THE CHART FROM RIGHT TO LEFT, AND THEN LEFT TO RIGHT. IF USING AFGHAN STITCH ALWAYS READ FROM THE RIGHT.

TO START: CHAIN ONE MORE STITCH THAN GRAPH.

YOU WILL NEED TO ADD STITCHES TO MAKE THE PIECE WIDER, AND ADD ROWS TO MAKE IT LONGER. THE DESIGN IS CENTERED, SO ADD STITCHES EVENLY TO BOTH SIDES.

ESTIMATED RED HEART YARN NEEDED:

WHITE: 3 OUNCES BLACK: 38 OUNCES GOLD: 2 OUNCES GREEN: 7 OUNCES