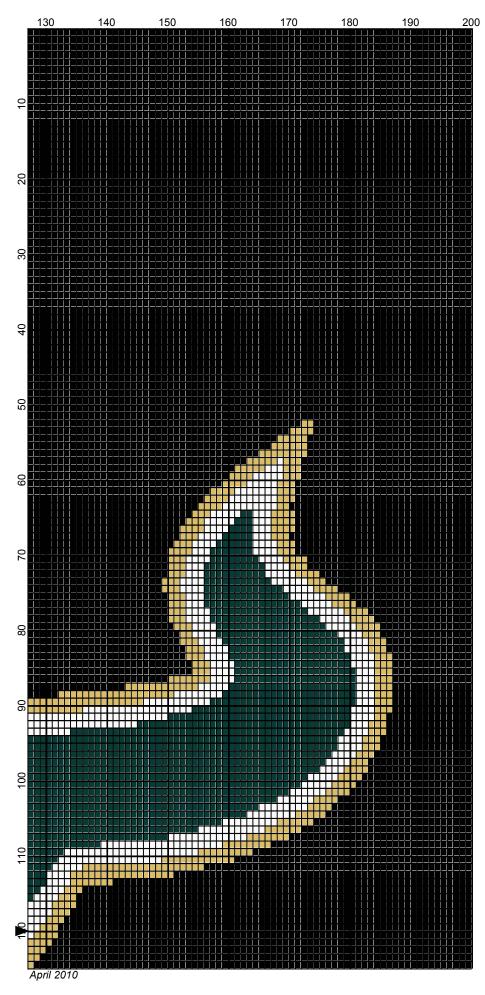

## **USF**

Author: Donna Hammell
Copyright: April 2010

Website: www.donnascrochetshoppe.com

Grid Size: 200W x 240H

**Design Area:** 20.00" x 30.00" (200 x 240 stitches)

Legend:

[2] 001 rh001 White [2] 001 RH689 Forest Green [2] 001 RH645 Honey Gold [2] 001 RH012 Black

Instructions for using the graph.

GAUGE= 5 STS = 1" 4 ROWS = 1"

I USED SIZE "H" AFGHAN HOOK,USE WHATEVER SIZE GIVES YOU THE CORRECT GAUGE. CAN BE DONE IN AFGHAN STITCH OR SINGLE CROCHET.

EACH SQUARE ON THE GRAPH REPRESENTS 1 STITCH. FOR SINGLE CROCHET READ THE CHART FROM RIGHT TO LEFT, AND THEN LEFT TO RIGHT. IF USING AFGHAN STITCH ALWAYS READ FROM THE RIGHT.

TO START: CHAIN ONE MORE STITCH THAN GRAPH.

YOU WILL NEED TO ADD STITCHES TO MAKE THE PIECE WIDER, AND ADD ROWS TO MAKE IT LONGER. THE DESIGN IS CENTERED, SO ADD STITCHES EVENLY TO BOTH SIDES.

ESTIMATED RED HEART YARN NEEDED:

WHITE: 3 OUNCES BLACK: 38 OUNCES GOLD: 2 OUNCES GREEN: 7 OUNCES