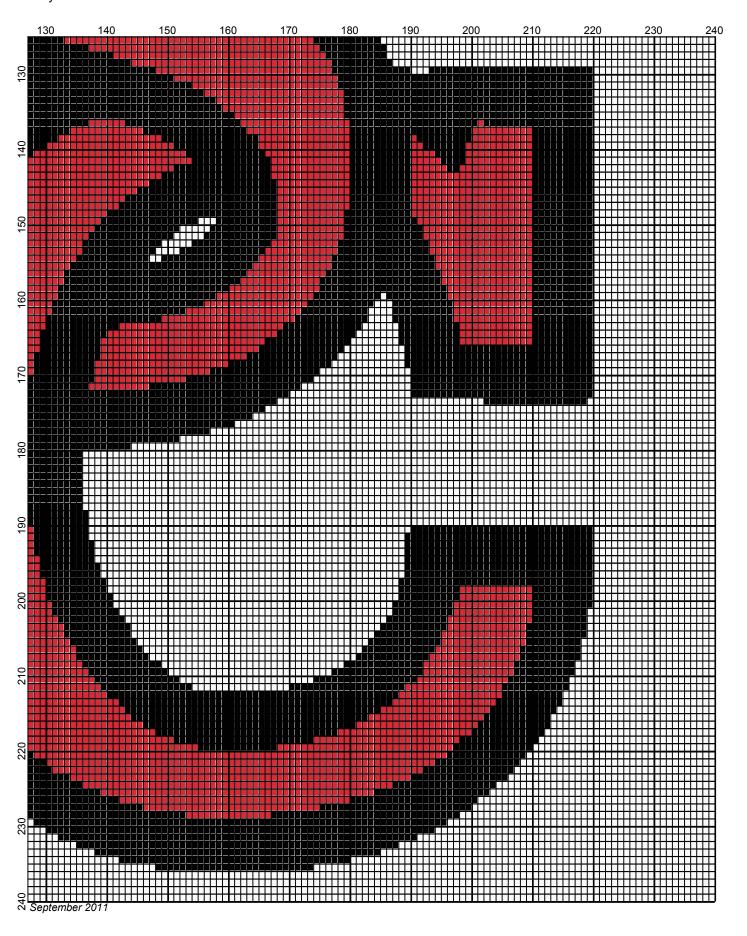

## usc

Author: Donna Hammell Copyright: September 2011

Website: www.donnascrochetshoppe.com

**Grid Size:** 240W x 240H

**Design Area:** 24.00" x 30.00" (240 x 240 stitches)

Legend:

[2] 001 RH012 Black [2] 001 rh001 White [2] 001 RH912 Cherry Red

Instructions for using the graph.

GAUGE= 5 STS = 1" 4 ROWS = 1"

I USED SIZE "H" AFGHAN HOOK,USE WHATEVER SIZE GIVES YOU THE CORRECT GAUGE. CAN BE DONE IN AFGHAN STITCH OR SINGLE CROCHET.

EACH SQUARE ON THE GRAPH REPRESENTS 1 STITCH. FOR SINGLE CROCHET READ THE CHART FROM LEFT TO RIGHT. IF USING AFGHAN STITCH ALWAYS READ FROM THE RIGHT.