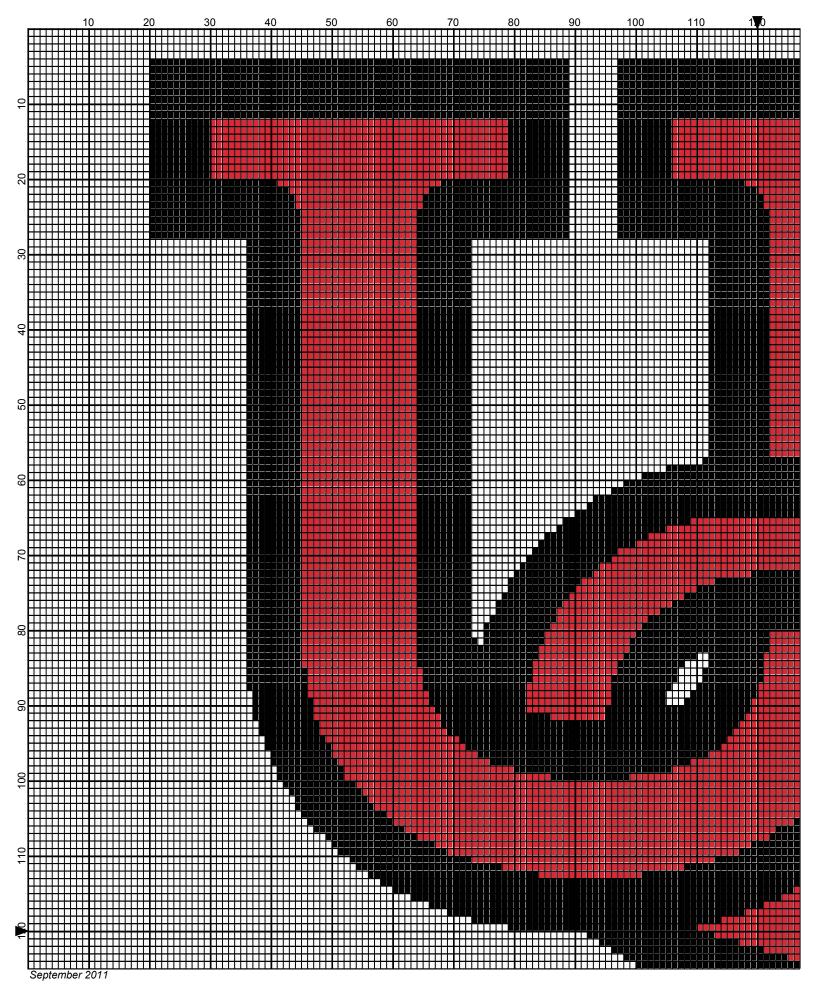

## usc

Author: Donna Hammell Copyright: September 2011

Website: www.donnascrochetshoppe.com

**Grid Size:** 240W x 240H

**Design Area:** 24.00" x 30.00" (240 x 240 stitches)

Legend:

[2] 001 RH012 Black [2] 001 rh001 White [2] 001 RH912 Cherry Red

Instructions for using the graph.

GAUGE= 5 STS = 1" 4 ROWS = 1"

I USED SIZE "H" AFGHAN HOOK,USE WHATEVER SIZE GIVES YOU THE CORRECT GAUGE. CAN BE DONE IN AFGHAN STITCH OR SINGLE CROCHET.

EACH SQUARE ON THE GRAPH REPRESENTS 1 STITCH. FOR SINGLE CROCHET READ THE CHART FROM LEFT TO RIGHT. IF USING AFGHAN STITCH ALWAYS READ FROM THE RIGHT.