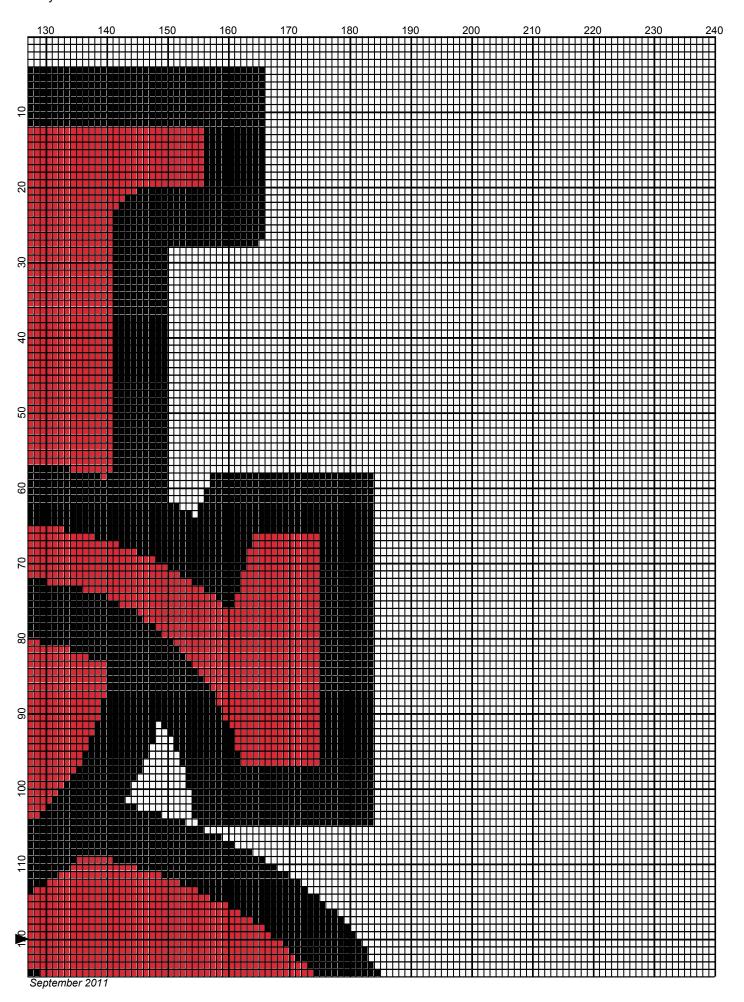

## usc

Author: Donna Hammell Copyright: September 2011

Website: www.donnascrochetshoppe.com

**Grid Size:** 240W x 240H

**Design Area:** 24.00" x 30.00" (240 x 240 stitches)

Legend:

[2] 001 RH012 Black [2] 001 rh001 White [2] 001 RH912 Cherry Red

Instructions for using the graph.

GAUGE= 5 STS = 1" 4 ROWS = 1"

I USED SIZE "H" AFGHAN HOOK,USE WHATEVER SIZE GIVES YOU THE CORRECT GAUGE. CAN BE DONE IN AFGHAN STITCH OR SINGLE CROCHET.

EACH SQUARE ON THE GRAPH REPRESENTS 1 STITCH. FOR SINGLE CROCHET READ THE CHART FROM LEFT TO RIGHT. IF USING AFGHAN STITCH ALWAYS READ FROM THE RIGHT.