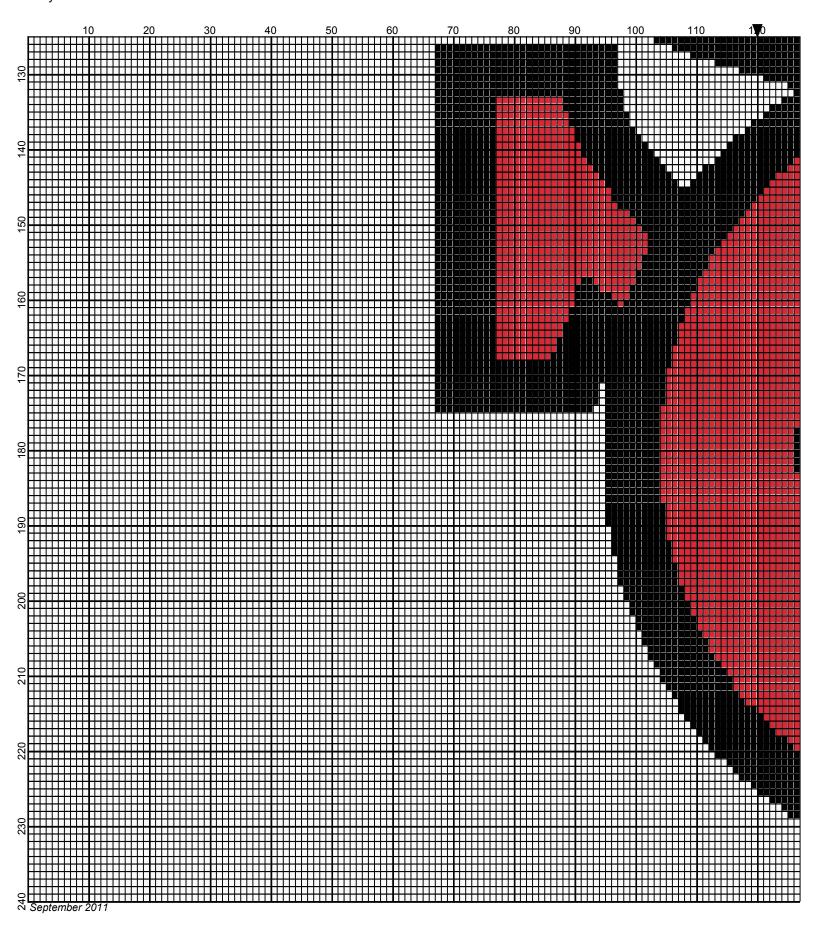

## usc

Author: Donna Hammell Copyright: September 2011

Website: www.donnascrochetshoppe.com

**Grid Size:** 240W x 240H

**Design Area:** 24.00" x 30.00" (240 x 240 stitches)

Legend:

[2] 001 RH012 Black [2] 001 rh001 White [2] 001 RH912 Cherry Red

Instructions for using the graph.

GAUGE= 5 STS = 1" 4 ROWS = 1"

I USED SIZE "H" AFGHAN HOOK,USE WHATEVER SIZE GIVES YOU THE CORRECT GAUGE. CAN BE DONE IN AFGHAN STITCH OR SINGLE CROCHET.

EACH SQUARE ON THE GRAPH REPRESENTS 1 STITCH. FOR SINGLE CROCHET READ THE CHART FROM LEFT TO RIGHT. IF USING AFGHAN STITCH ALWAYS READ FROM THE RIGHT.