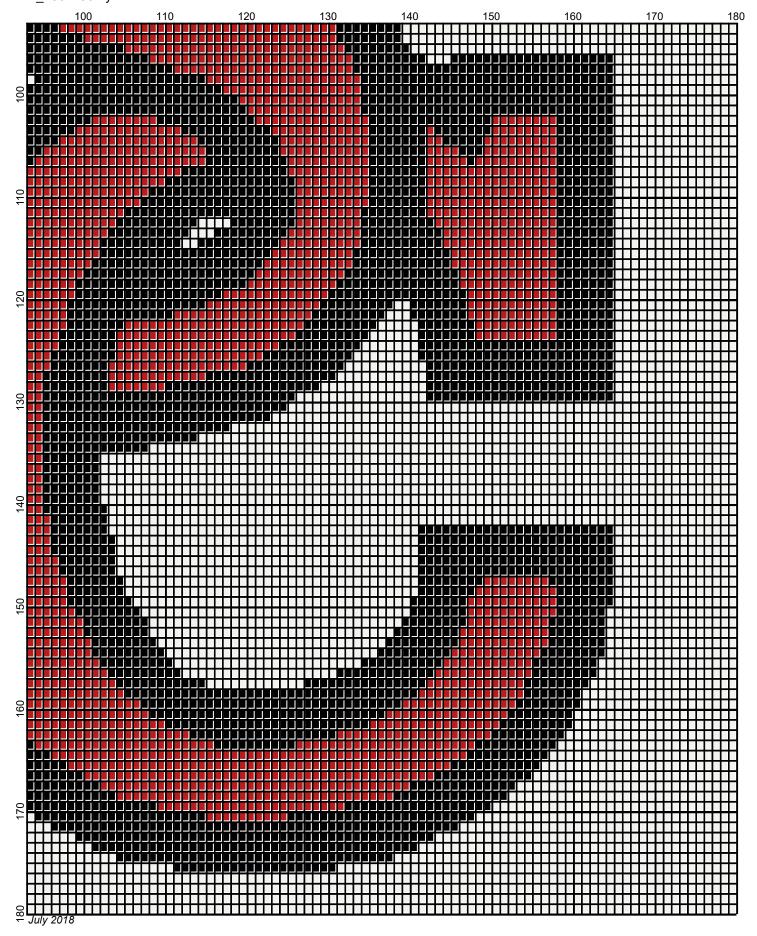

## usc 180x180

Donna Hammell Author:

Company: Donna's Crochet Shoppe Copyright: July 2018

Website: www.donnascrochetshoppe.com

180W x 180H Grid Size:

Design Area: 18.00" x 22.50" (180 x 180 stitches)

Legend:

[2] RHS 390 Hot Red [2] RHS 312 Black [2] RHS 316 Soft White

Instructions for using the graph.

GAUGE= 5 STS = 1" 4 ROWS = 1"

I USED SIZE "H" AFGHAN HOOK,USE WHATEVER SIZE GIVES YOU THE CORRECT GAUGE. CAN BE DONE IN AFGHAN STITCH OR SINGLE CROCHET.

EACH SQUARE ON THE GRAPH REPRESENTS 1 STITCH. FOR SINGLE CROCHET READ THE CHART FROM RIGHT TO LEFT, AND THEN LEFT TO RIGHT. IF USING AFGHAN STITCH ALWAYS READ FROM THE RIGHT.

TO START: CHAIN ONE MORE STITCH THAN GRAPH.

IF YOU NEED TO ADD STITCHES TO MAKE THE PIECE WIDER, AND ADD ROWS TO MAKE IT LONGER. THE DESIGN IS CENTERED, SO ADD STITCHES EVENLY TO BOTH SIDES.

**ESTIMATED YARN NEEDED:** 

**BLACK: 12 OUNCES RED: 8 OUNCES** WHITE: 24 OUNCES