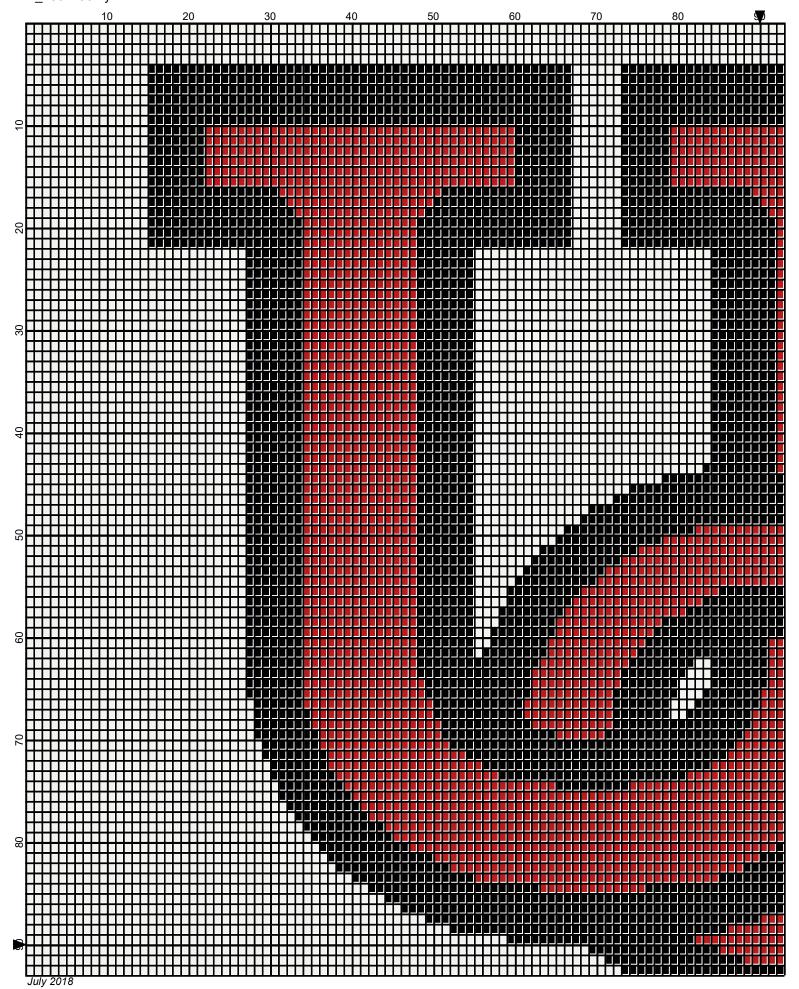

## usc 180x180

Donna Hammell Author:

Company: Donna's Crochet Shoppe Copyright: July 2018

Website: www.donnascrochetshoppe.com

180W x 180H Grid Size:

Design Area: 18.00" x 22.50" (180 x 180 stitches)

Legend:

[2] RHS 390 Hot Red [2] RHS 312 Black [2] RHS 316 Soft White

Instructions for using the graph.

GAUGE= 5 STS = 1" 4 ROWS = 1"

I USED SIZE "H" AFGHAN HOOK,USE WHATEVER SIZE GIVES YOU THE CORRECT GAUGE. CAN BE DONE IN AFGHAN STITCH OR SINGLE CROCHET.

EACH SQUARE ON THE GRAPH REPRESENTS 1 STITCH. FOR SINGLE CROCHET READ THE CHART FROM RIGHT TO LEFT, AND THEN LEFT TO RIGHT. IF USING AFGHAN STITCH ALWAYS READ FROM THE RIGHT.

TO START: CHAIN ONE MORE STITCH THAN GRAPH.

IF YOU NEED TO ADD STITCHES TO MAKE THE PIECE WIDER, AND ADD ROWS TO MAKE IT LONGER. THE DESIGN IS CENTERED, SO ADD STITCHES EVENLY TO BOTH SIDES.

**ESTIMATED YARN NEEDED:** 

**BLACK: 12 OUNCES RED: 8 OUNCES** WHITE: 24 OUNCES