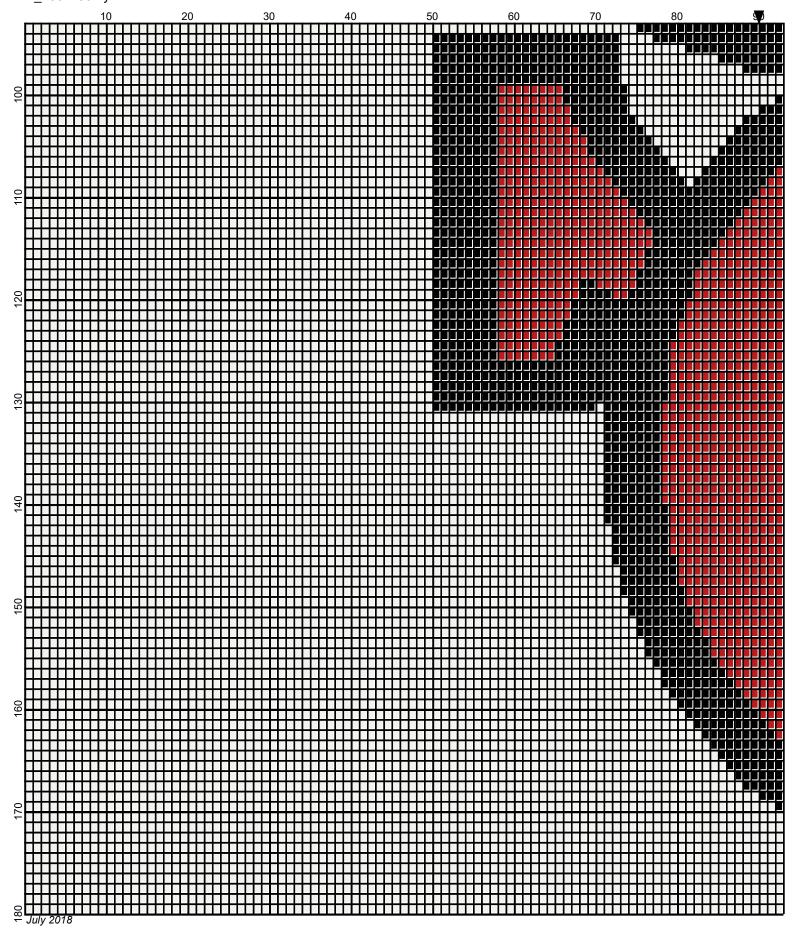

## usc 180x180

Donna Hammell Author:

Company: Donna's Crochet Shoppe Copyright: July 2018

Website: www.donnascrochetshoppe.com

180W x 180H Grid Size:

Design Area: 18.00" x 22.50" (180 x 180 stitches)

Legend:

[2] RHS 390 Hot Red [2] RHS 312 Black [2] RHS 316 Soft White

Instructions for using the graph.

GAUGE= 5 STS = 1" 4 ROWS = 1"

I USED SIZE "H" AFGHAN HOOK,USE WHATEVER SIZE GIVES YOU THE CORRECT GAUGE. CAN BE DONE IN AFGHAN STITCH OR SINGLE CROCHET.

EACH SQUARE ON THE GRAPH REPRESENTS 1 STITCH. FOR SINGLE CROCHET READ THE CHART FROM RIGHT TO LEFT, AND THEN LEFT TO RIGHT. IF USING AFGHAN STITCH ALWAYS READ FROM THE RIGHT.

TO START: CHAIN ONE MORE STITCH THAN GRAPH.

IF YOU NEED TO ADD STITCHES TO MAKE THE PIECE WIDER, AND ADD ROWS TO MAKE IT LONGER. THE DESIGN IS CENTERED, SO ADD STITCHES EVENLY TO BOTH SIDES.

**ESTIMATED YARN NEEDED:** 

**BLACK: 12 OUNCES RED: 8 OUNCES** WHITE: 24 OUNCES