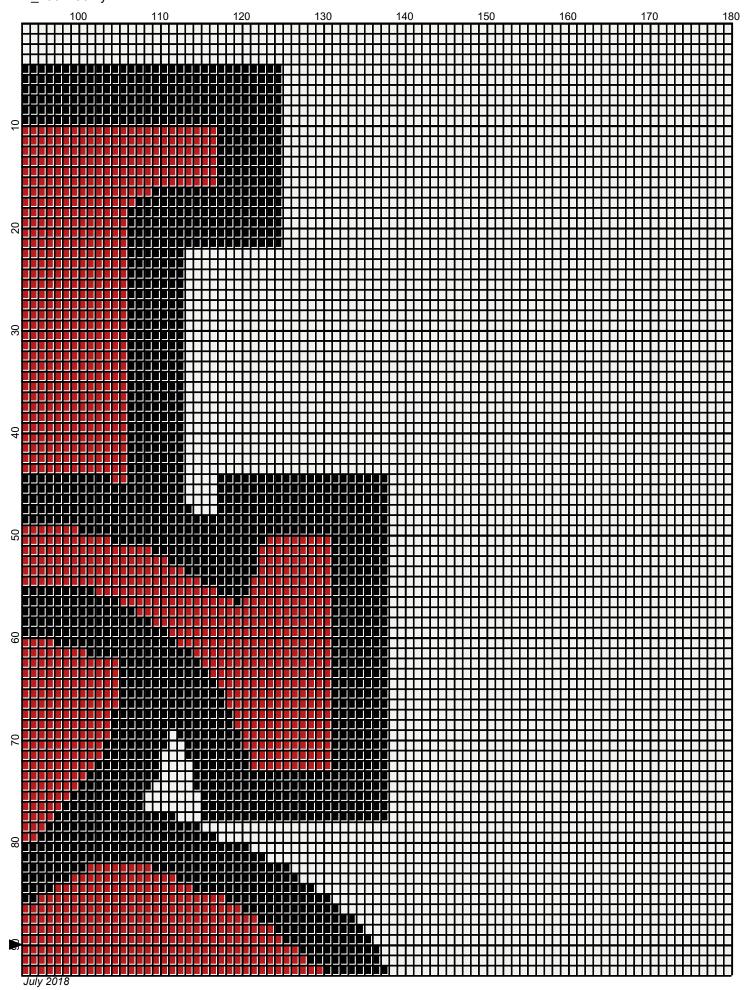

## usc 180x180

Donna Hammell Author:

Company: Donna's Crochet Shoppe Copyright: July 2018

Website: www.donnascrochetshoppe.com

180W x 180H Grid Size:

Design Area: 18.00" x 22.50" (180 x 180 stitches)

Legend:

[2] RHS 390 Hot Red [2] RHS 312 Black [2] RHS 316 Soft White

Instructions for using the graph.

GAUGE= 5 STS = 1" 4 ROWS = 1"

I USED SIZE "H" AFGHAN HOOK,USE WHATEVER SIZE GIVES YOU THE CORRECT GAUGE. CAN BE DONE IN AFGHAN STITCH OR SINGLE CROCHET.

EACH SQUARE ON THE GRAPH REPRESENTS 1 STITCH. FOR SINGLE CROCHET READ THE CHART FROM RIGHT TO LEFT, AND THEN LEFT TO RIGHT. IF USING AFGHAN STITCH ALWAYS READ FROM THE RIGHT.

TO START: CHAIN ONE MORE STITCH THAN GRAPH.

IF YOU NEED TO ADD STITCHES TO MAKE THE PIECE WIDER, AND ADD ROWS TO MAKE IT LONGER. THE DESIGN IS CENTERED, SO ADD STITCHES EVENLY TO BOTH SIDES.

**ESTIMATED YARN NEEDED:** 

**BLACK: 12 OUNCES RED: 8 OUNCES** WHITE: 24 OUNCES