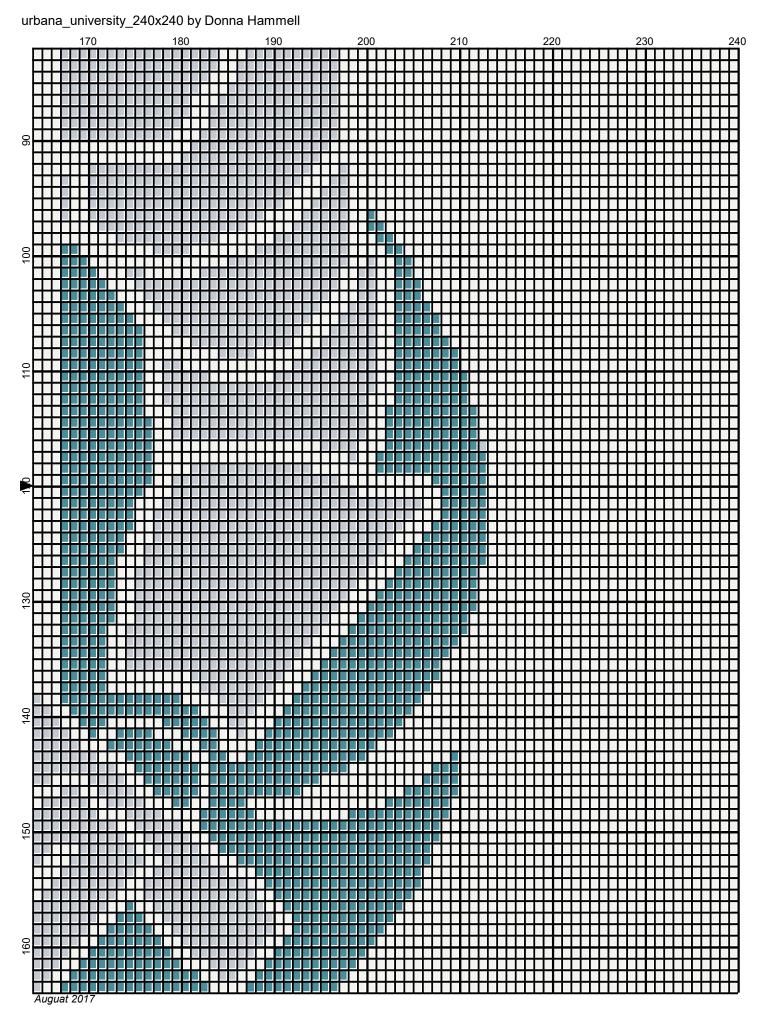

## urbana\_university\_240x240

| Author:      | Donna Hammell                        |
|--------------|--------------------------------------|
| Company:     | Donna's Crochet Shoppe               |
| Copyright:   | Auguat 2017                          |
| Website:     | www.donnascrochetshoppe.com          |
| Grid Size:   | 240W x 240H                          |
| Design Area: | 24.00" x 30.00" (240 x 240 stitches) |

 Legend:
 [2]
 RHS
 3862
 Jade
 [2]
 RHS
 341
 Light Gray
 [2]
 RHS
 316
 Soft White

Instructions for using the graph.

GAUGE= 5 STS = 1" 4 ROWS = 1"

I USED SIZE "H" AFGHAN HOOK, USE WHATEVER SIZE GIVES YOU THE CORRECT GAUGE. CAN BE DONE IN AFGHAN STITCH OR SINGLE CROCHET.

EACH SQUARE ON THE GRAPH REPRESENTS 1 STITCH. FOR SINGLE CROCHET READ THE CHART FROM RIGHT TO LEFT, AND THEN LEFT TO RIGHT. IF USING AFGHAN STITCH ALWAYS READ FROM THE RIGHT.

TO START: CHAIN ONE MORE STITCH THAN GRAPH.

IF YOUNEED TO ADD STITCHES TO MAKE THE PIECE WIDER, OR ADD ROWS TO MAKE IT LONGER. THE DESIGN IS CENTERED, SO ADD STITCHES EVENLY TO BOTH SIDES.

JADE/BLUE ; 14 OUNCES LTGRAY: 10 OUNCES WHITE: 52 OUNCES