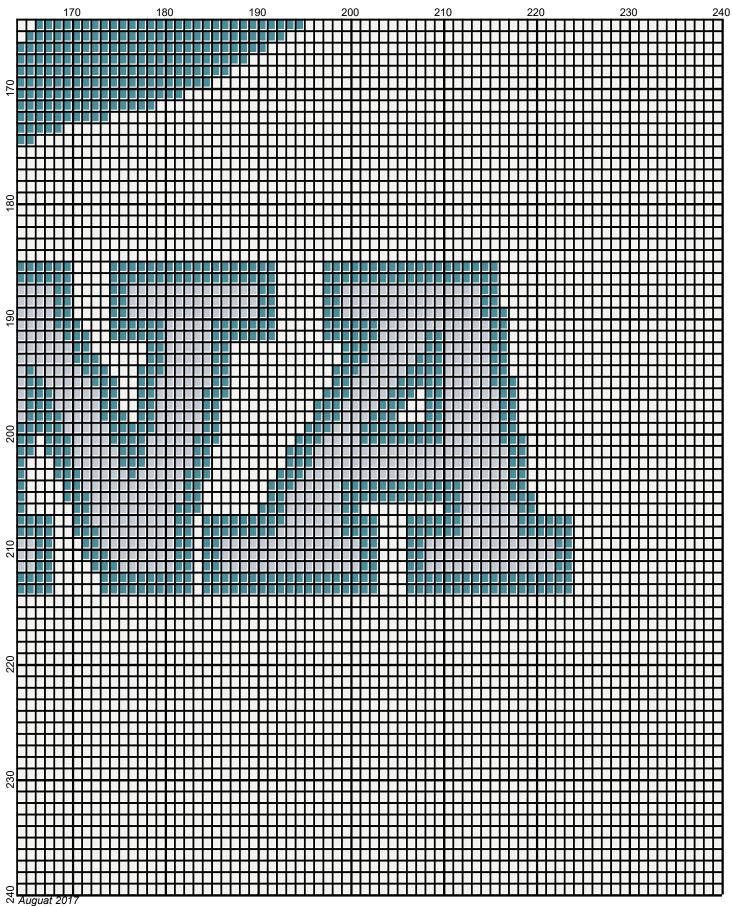

## urbana\_university\_240x240

| Author:      | Donna Hammell                        |
|--------------|--------------------------------------|
| Company:     | Donna's Crochet Shoppe               |
| Copyright:   | Auguat 2017                          |
| Website:     | www.donnascrochetshoppe.com          |
| Grid Size:   | 240W x 240H                          |
| Design Area: | 24.00" x 30.00" (240 x 240 stitches) |

 Legend:
 [2]
 RHS
 3862
 Jade
 [2]
 RHS
 341
 Light Gray
 [2]
 RHS
 316
 Soft White

Instructions for using the graph.

GAUGE= 5 STS = 1" 4 ROWS = 1"

I USED SIZE "H" AFGHAN HOOK, USE WHATEVER SIZE GIVES YOU THE CORRECT GAUGE. CAN BE DONE IN AFGHAN STITCH OR SINGLE CROCHET.

EACH SQUARE ON THE GRAPH REPRESENTS 1 STITCH. FOR SINGLE CROCHET READ THE CHART FROM RIGHT TO LEFT, AND THEN LEFT TO RIGHT. IF USING AFGHAN STITCH ALWAYS READ FROM THE RIGHT.

TO START: CHAIN ONE MORE STITCH THAN GRAPH.

IF YOUNEED TO ADD STITCHES TO MAKE THE PIECE WIDER, OR ADD ROWS TO MAKE IT LONGER. THE DESIGN IS CENTERED, SO ADD STITCHES EVENLY TO BOTH SIDES.

JADE/BLUE ; 14 OUNCES LTGRAY: 10 OUNCES WHITE: 52 OUNCES