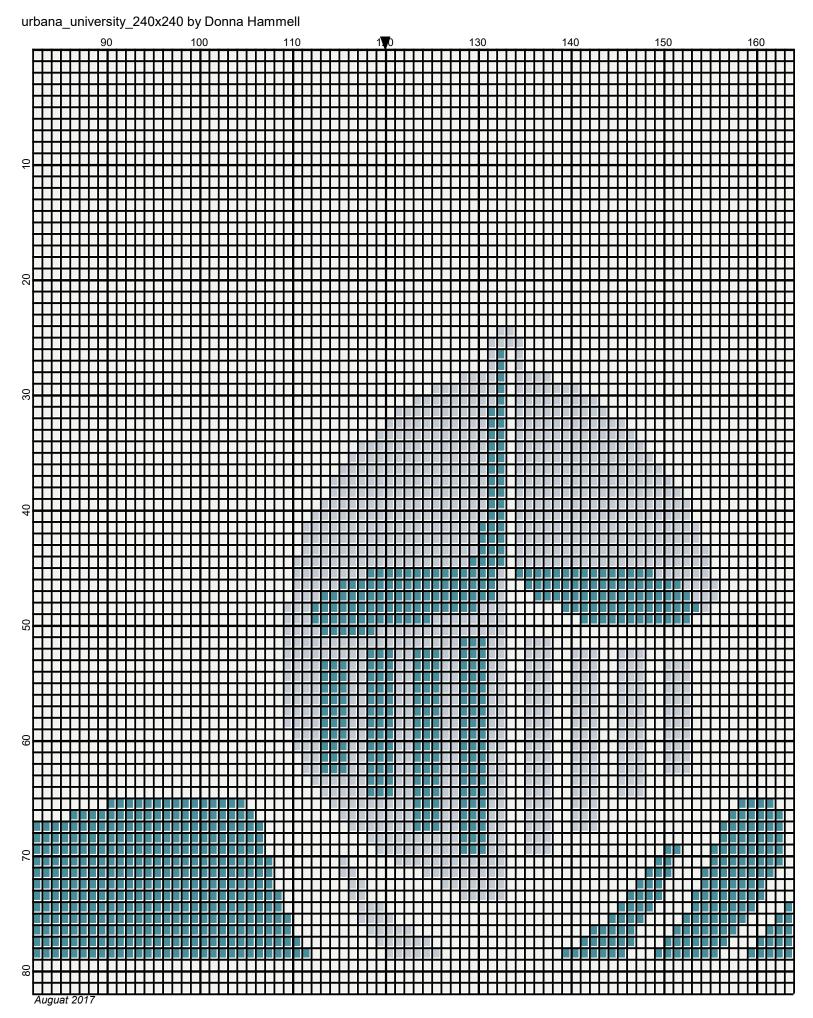

## urbana\_university\_240x240

| Author:      | Donna Hammell                        |
|--------------|--------------------------------------|
| Company:     | Donna's Crochet Shoppe               |
| Copyright:   | Auguat 2017                          |
| Website:     | www.donnascrochetshoppe.com          |
| Grid Size:   | 240W x 240H                          |
| Design Area: | 24.00" x 30.00" (240 x 240 stitches) |