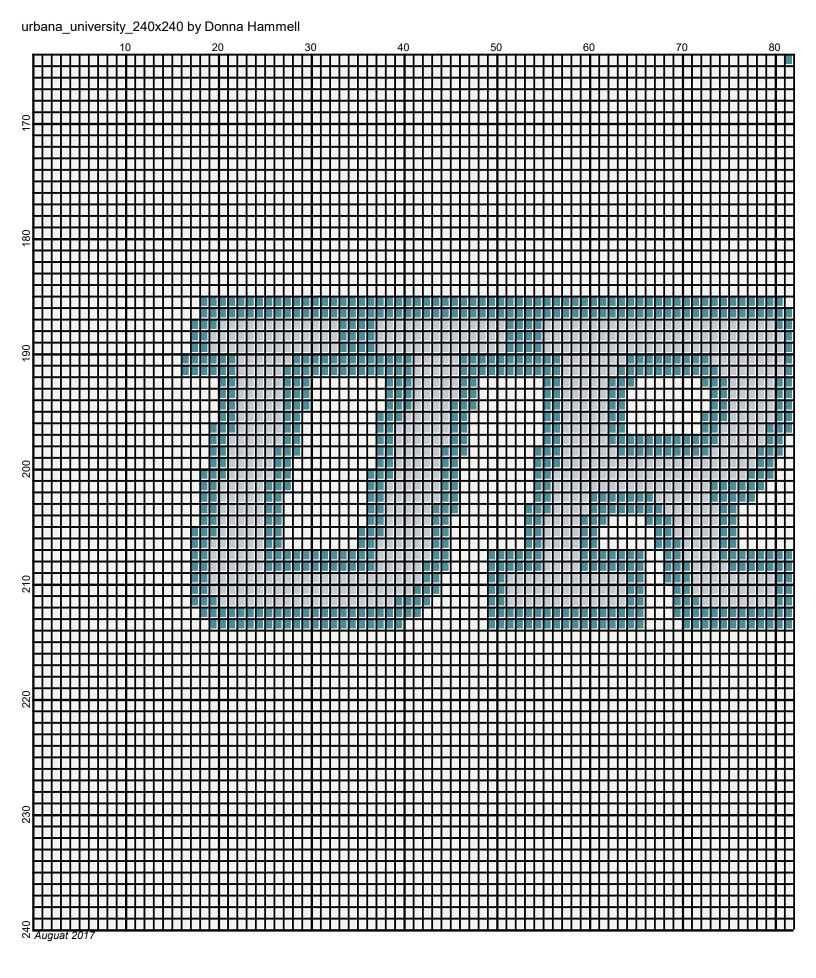

## urbana\_university\_240x240

| Author:      | Donna Hammell                        |
|--------------|--------------------------------------|
| Company:     | Donna's Crochet Shoppe               |
| Copyright:   | Auguat 2017                          |
| Website:     | www.donnascrochetshoppe.com          |
| Grid Size:   | 240W x 240H                          |
| Design Area: | 24.00" x 30.00" (240 x 240 stitches) |

 Legend:
 [2]
 RHS
 3862
 Jade
 [2]
 RHS
 341
 Light Gray
 [2]
 RHS
 316
 Soft White

Instructions for using the graph.

GAUGE= 5 STS = 1" 4 ROWS = 1"

I USED SIZE "H" AFGHAN HOOK, USE WHATEVER SIZE GIVES YOU THE CORRECT GAUGE. CAN BE DONE IN AFGHAN STITCH OR SINGLE CROCHET.

EACH SQUARE ON THE GRAPH REPRESENTS 1 STITCH. FOR SINGLE CROCHET READ THE CHART FROM RIGHT TO LEFT, AND THEN LEFT TO RIGHT. IF USING AFGHAN STITCH ALWAYS READ FROM THE RIGHT.

TO START: CHAIN ONE MORE STITCH THAN GRAPH.

IF YOUNEED TO ADD STITCHES TO MAKE THE PIECE WIDER, OR ADD ROWS TO MAKE IT LONGER. THE DESIGN IS CENTERED, SO ADD STITCHES EVENLY TO BOTH SIDES.

JADE/BLUE ; 14 OUNCES LTGRAY: 10 OUNCES WHITE: 52 OUNCES