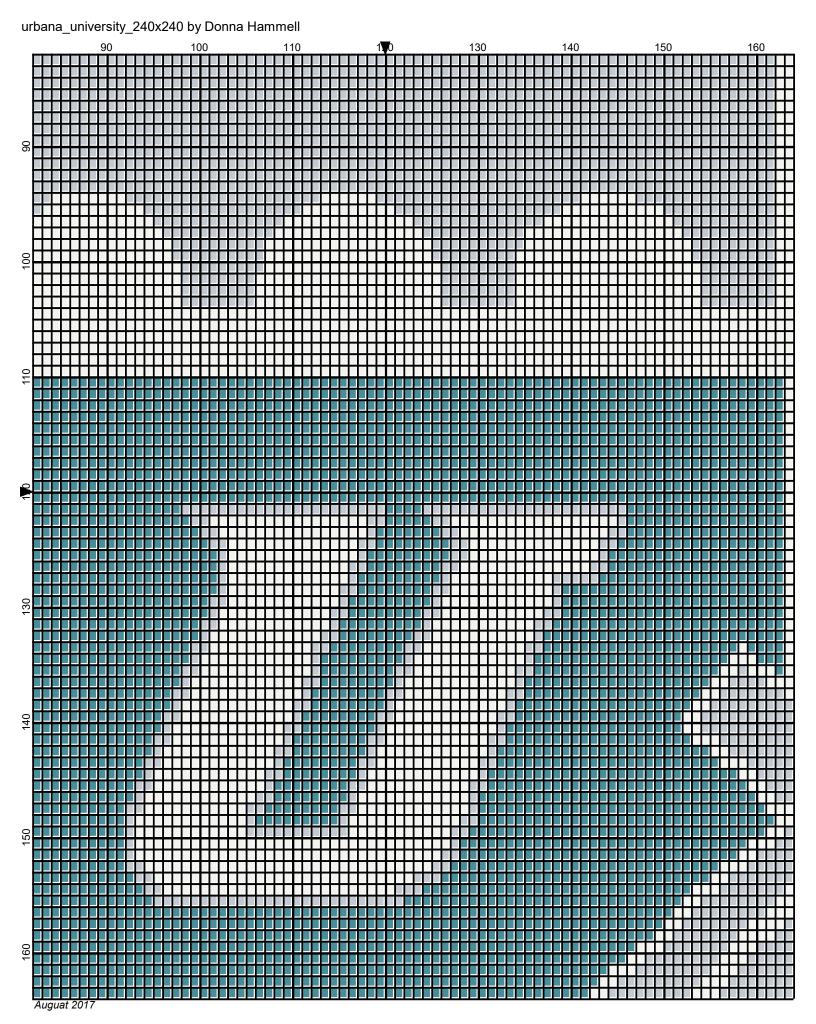

## urbana\_university\_240x240

| Author:      | Donna Hammell                        |
|--------------|--------------------------------------|
| Company:     | Donna's Crochet Shoppe               |
| Copyright:   | Auguat 2017                          |
| Website:     | www.donnascrochetshoppe.com          |
| Grid Size:   | 240W x 240H                          |
| Design Area: | 24.00" x 30.00" (240 x 240 stitches) |

 Legend:
 [2]
 RHS
 3862
 Jade
 [2]
 RHS
 341
 Light Gray
 [2]
 RHS
 316
 Soft White

Instructions for using the graph.

GAUGE= 5 STS = 1" 4 ROWS = 1"

I USED SIZE "H" AFGHAN HOOK, USE WHATEVER SIZE GIVES YOU THE CORRECT GAUGE. CAN BE DONE IN AFGHAN STITCH OR SINGLE CROCHET.

EACH SQUARE ON THE GRAPH REPRESENTS 1 STITCH. FOR SINGLE CROCHET READ THE CHART FROM RIGHT TO LEFT, AND THEN LEFT TO RIGHT. IF USING AFGHAN STITCH ALWAYS READ FROM THE RIGHT.

TO START: CHAIN ONE MORE STITCH THAN GRAPH.

IF YOUNEED TO ADD STITCHES TO MAKE THE PIECE WIDER, OR ADD ROWS TO MAKE IT LONGER. THE DESIGN IS CENTERED, SO ADD STITCHES EVENLY TO BOTH SIDES.

JADE/BLUE ; 14 OUNCES LTGRAY: 10 OUNCES WHITE: 52 OUNCES