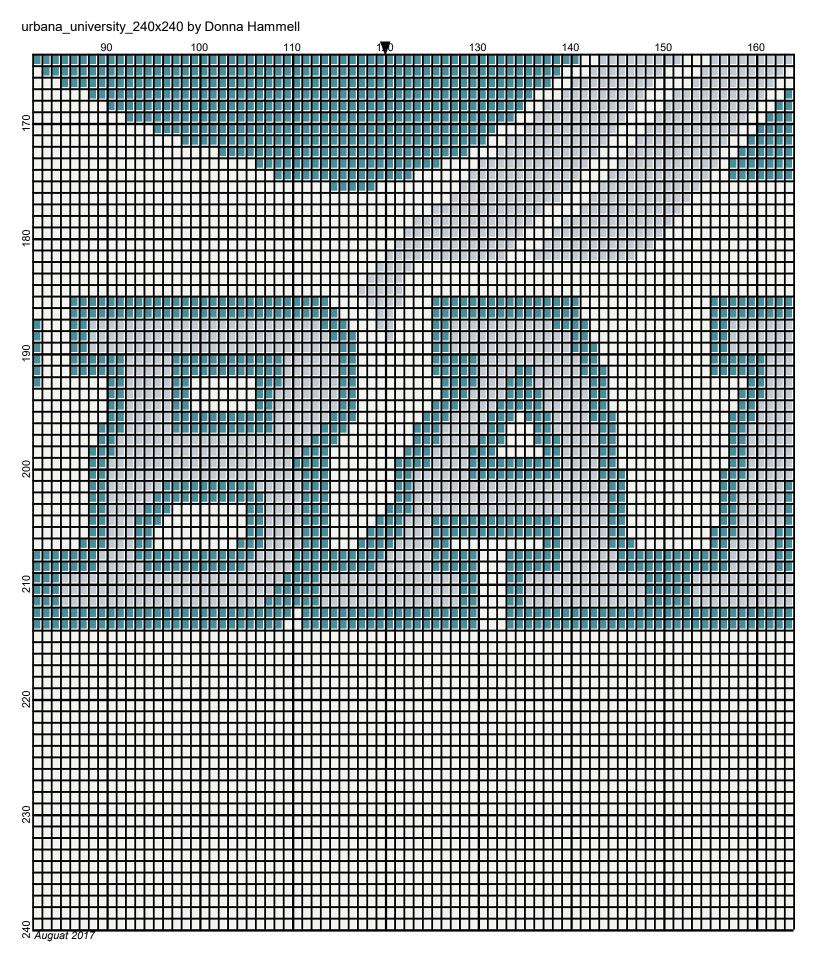

## urbana\_university\_240x240

| Author:      | Donna Hammell                        |
|--------------|--------------------------------------|
| Company:     | Donna's Crochet Shoppe               |
| Copyright:   | Auguat 2017                          |
| Website:     | www.donnascrochetshoppe.com          |
| Grid Size:   | 240W x 240H                          |
| Design Area: | 24.00" x 30.00" (240 x 240 stitches) |

 Legend:
 [2]
 RHS
 3862
 Jade
 [2]
 RHS
 341
 Light Gray
 [2]
 RHS
 316
 Soft White

Instructions for using the graph.

GAUGE= 5 STS = 1" 4 ROWS = 1"

I USED SIZE "H" AFGHAN HOOK, USE WHATEVER SIZE GIVES YOU THE CORRECT GAUGE. CAN BE DONE IN AFGHAN STITCH OR SINGLE CROCHET.

EACH SQUARE ON THE GRAPH REPRESENTS 1 STITCH. FOR SINGLE CROCHET READ THE CHART FROM RIGHT TO LEFT, AND THEN LEFT TO RIGHT. IF USING AFGHAN STITCH ALWAYS READ FROM THE RIGHT.

TO START: CHAIN ONE MORE STITCH THAN GRAPH.

IF YOUNEED TO ADD STITCHES TO MAKE THE PIECE WIDER, OR ADD ROWS TO MAKE IT LONGER. THE DESIGN IS CENTERED, SO ADD STITCHES EVENLY TO BOTH SIDES.

JADE/BLUE ; 14 OUNCES LTGRAY: 10 OUNCES WHITE: 52 OUNCES