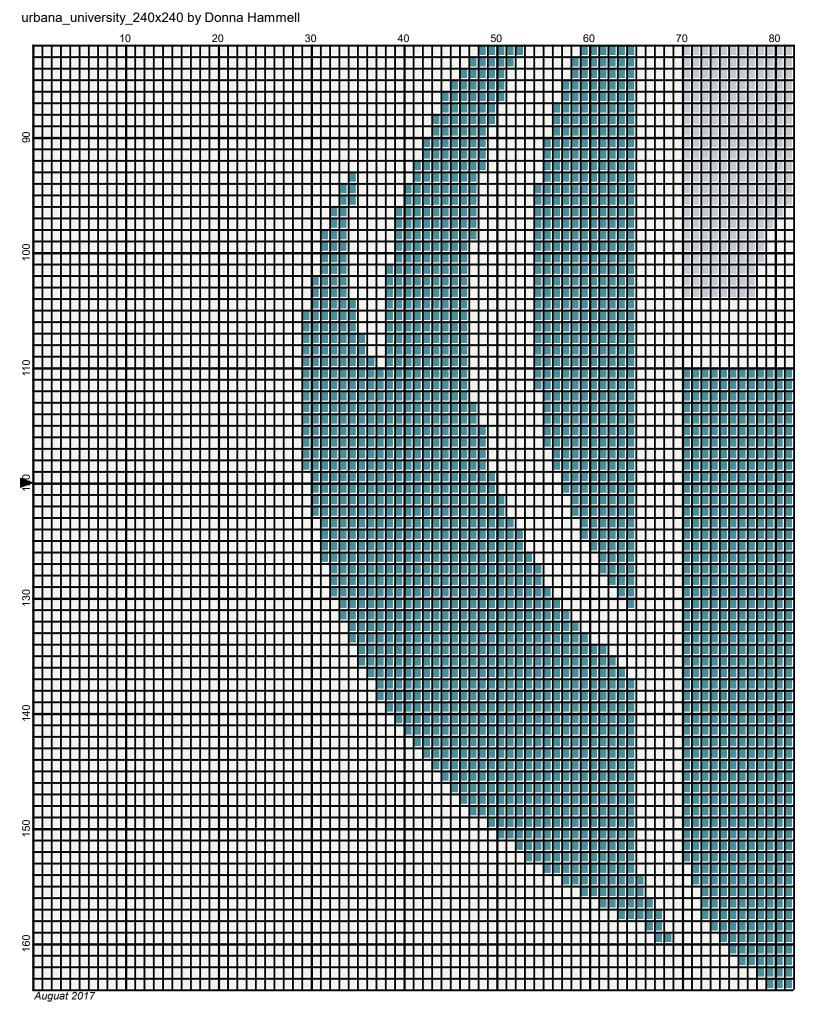

## urbana\_university\_240x240

| Author:      | Donna Hammell                        |
|--------------|--------------------------------------|
| Company:     | Donna's Crochet Shoppe               |
| Copyright:   | Auguat 2017                          |
| Website:     | www.donnascrochetshoppe.com          |
| Grid Size:   | 240W x 240H                          |
| Design Area: | 24.00" x 30.00" (240 x 240 stitches) |