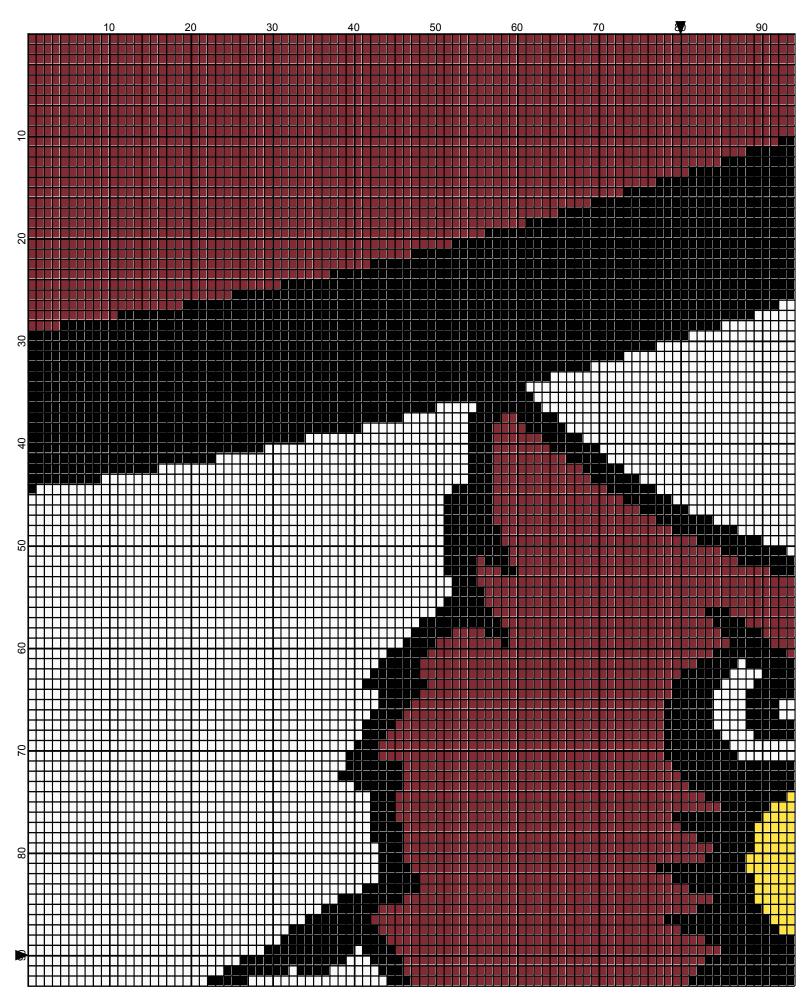

## <No Title>

| Author:<br>Website:<br>Grid Size:<br>Design Area: | Donna Hammell<br>www.donnascrochetshoppe.com<br>160W x 180H<br>16.00" x 22.50" (160 x 180 stitches) |        |         |          |         |              |     |           |       |
|---------------------------------------------------|-----------------------------------------------------------------------------------------------------|--------|---------|----------|---------|--------------|-----|-----------|-------|
| Legend:<br>■ [2] 001 R                            | H012 Black                                                                                          | [2] 00 | I RH917 | Cardinal | [2] 001 | RH230 Yellow | [2] | 001 rh001 | White |

Instructions for using the graph.

GAUGE= 5 STS = 1" 4 ROWS = 1"

I USED SIZE "H" AFGHAN HOOK, USE WHATEVER SIZE GIVES YOU THE CORRECT GAUGE. CAN BE DONE IN AFGHAN STITCH OR SINGLE CROCHET.

EACH SQUARE ON THE GRAPH REPRESENTS 1 STITCH. FOR SINGLE CROCHET READ THE CHART FROM RIGHT TO LEFT, AND THEN LEFT TO RIGHT. IF USING AFGHAN STITCH ALWAYS READ FROM THE RIGHT.