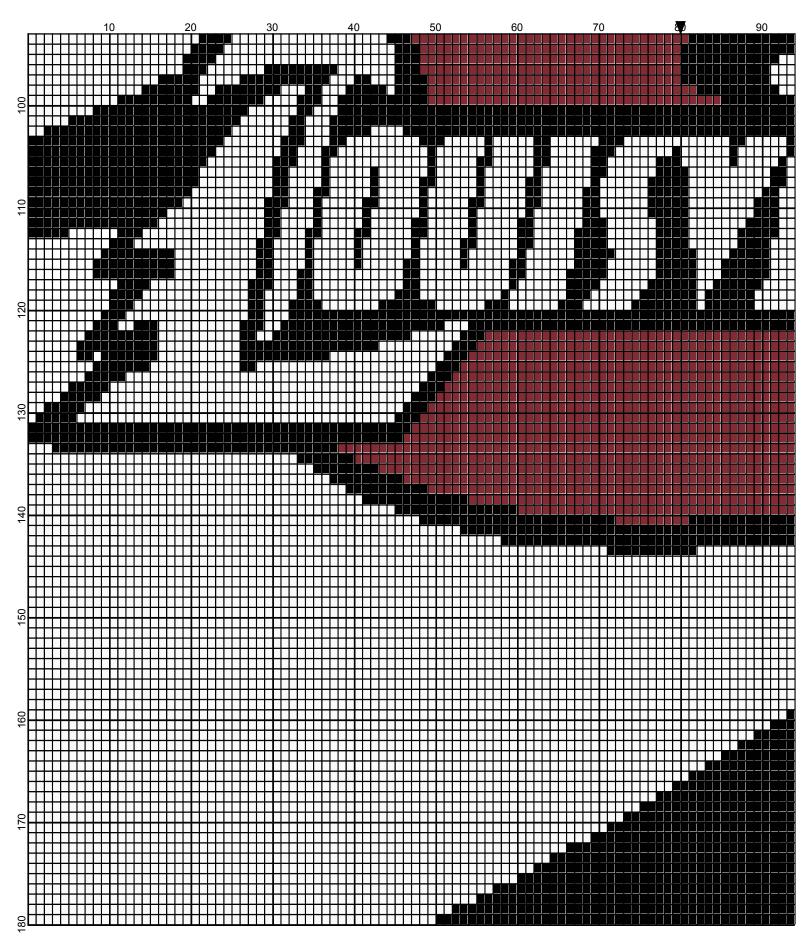

## <No Title>

| Author:<br>Website:<br>Grid Size:<br>Design Area: | Donna Hammell<br>www.donnascrochetshoppe.com<br>160W x 180H<br>16.00" x 22.50" (160 x 180 stitches) |        |         |          |         |              |     |           |       |
|---------------------------------------------------|-----------------------------------------------------------------------------------------------------|--------|---------|----------|---------|--------------|-----|-----------|-------|
| Legend:<br>■ [2] 001 R                            | H012 Black                                                                                          | [2] 00 | I RH917 | Cardinal | [2] 001 | RH230 Yellow | [2] | 001 rh001 | White |

Instructions for using the graph.

GAUGE= 5 STS = 1" 4 ROWS = 1"

I USED SIZE "H" AFGHAN HOOK, USE WHATEVER SIZE GIVES YOU THE CORRECT GAUGE. CAN BE DONE IN AFGHAN STITCH OR SINGLE CROCHET.

EACH SQUARE ON THE GRAPH REPRESENTS 1 STITCH. FOR SINGLE CROCHET READ THE CHART FROM RIGHT TO LEFT, AND THEN LEFT TO RIGHT. IF USING AFGHAN STITCH ALWAYS READ FROM THE RIGHT.