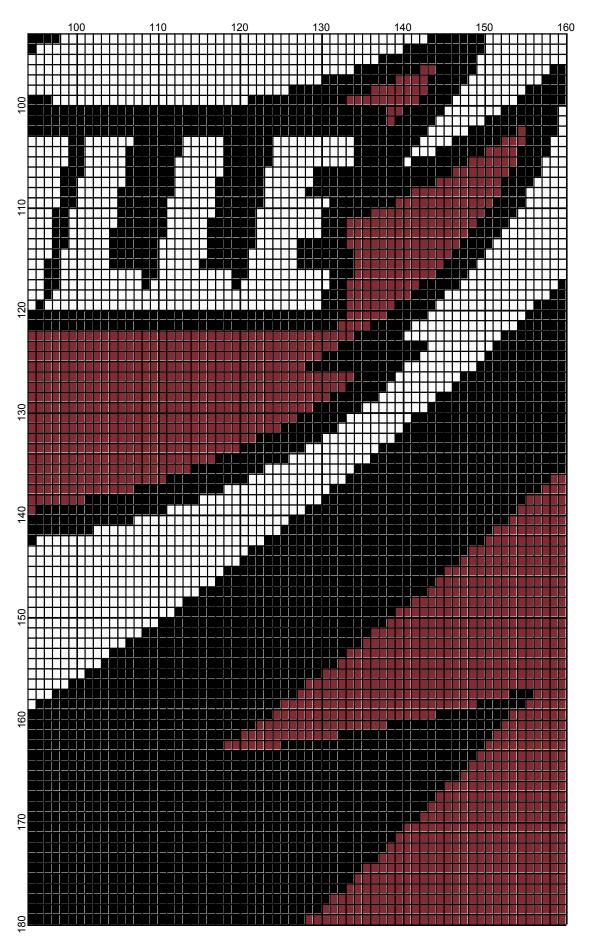

## <No Title>

| Author:<br>Website:<br>Grid Size:<br>Design Area: | Donna Hammell<br>www.donnascrochetshoppe.com<br>160W x 180H<br>16.00" x 22.50" (160 x 180 stitches) |        |         |          |         |              |     |           |       |
|---------------------------------------------------|-----------------------------------------------------------------------------------------------------|--------|---------|----------|---------|--------------|-----|-----------|-------|
| Legend:<br>■ [2] 001 R                            | H012 Black                                                                                          | [2] 00 | I RH917 | Cardinal | [2] 001 | RH230 Yellow | [2] | 001 rh001 | White |

Instructions for using the graph.

GAUGE= 5 STS = 1" 4 ROWS = 1"

I USED SIZE "H" AFGHAN HOOK, USE WHATEVER SIZE GIVES YOU THE CORRECT GAUGE. CAN BE DONE IN AFGHAN STITCH OR SINGLE CROCHET.

EACH SQUARE ON THE GRAPH REPRESENTS 1 STITCH. FOR SINGLE CROCHET READ THE CHART FROM RIGHT TO LEFT, AND THEN LEFT TO RIGHT. IF USING AFGHAN STITCH ALWAYS READ FROM THE RIGHT.