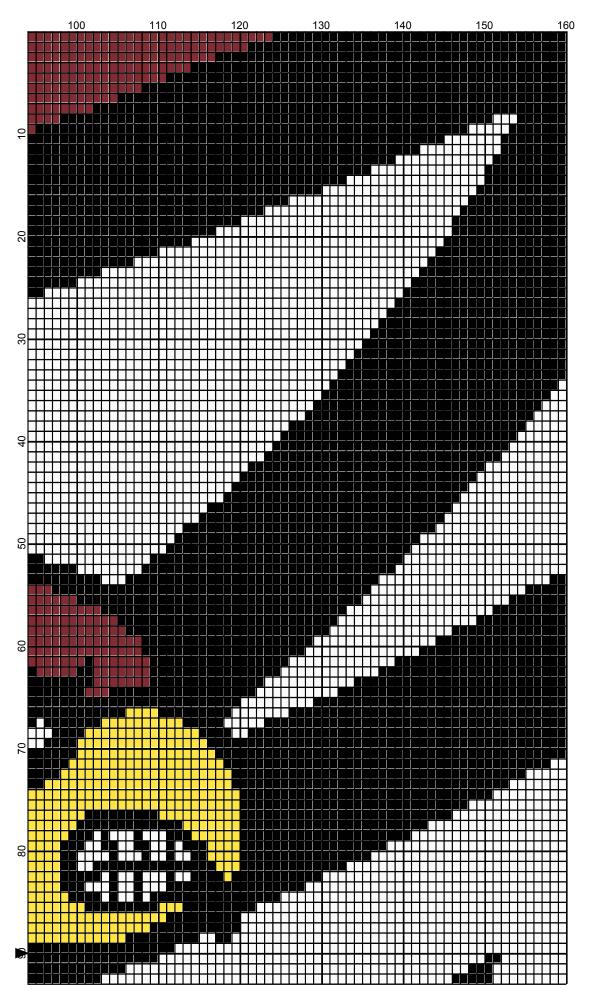

## <No Title>

| Author:<br>Website:<br>Grid Size:<br>Design Area: | Donna Hammell<br>www.donnascrochetshoppe.com<br>160W x 180H<br>16.00" x 22.50" (160 x 180 stitches) |        |         |          |         |              |     |           |       |
|---------------------------------------------------|-----------------------------------------------------------------------------------------------------|--------|---------|----------|---------|--------------|-----|-----------|-------|
| Legend:<br>■ [2] 001 R                            | H012 Black                                                                                          | [2] 00 | I RH917 | Cardinal | [2] 001 | RH230 Yellow | [2] | 001 rh001 | White |

Instructions for using the graph.

GAUGE= 5 STS = 1" 4 ROWS = 1"

I USED SIZE "H" AFGHAN HOOK, USE WHATEVER SIZE GIVES YOU THE CORRECT GAUGE. CAN BE DONE IN AFGHAN STITCH OR SINGLE CROCHET.

EACH SQUARE ON THE GRAPH REPRESENTS 1 STITCH. FOR SINGLE CROCHET READ THE CHART FROM RIGHT TO LEFT, AND THEN LEFT TO RIGHT. IF USING AFGHAN STITCH ALWAYS READ FROM THE RIGHT.