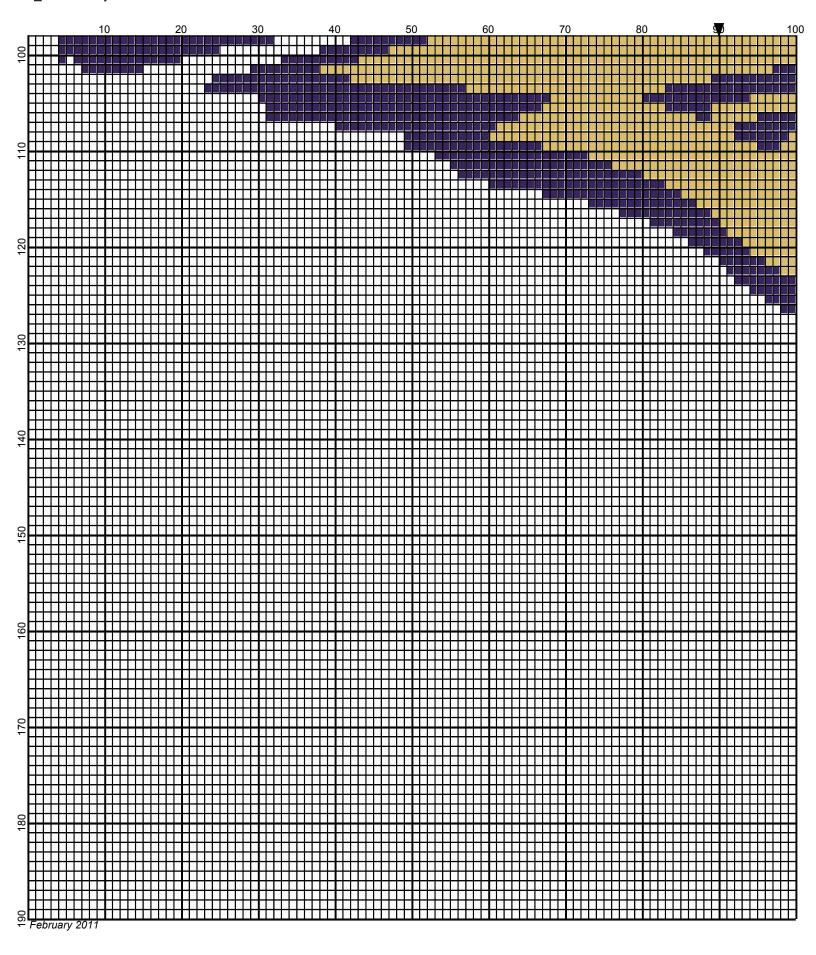

## uni\_180x190

Author: Donna Hammell Copyright: February 2011

Website: www.donnascrochetshoppe.com

**Grid Size:** 180W x 190H

**Design Area:** 18.00" x 23.75" (180 x 190 stitches)

Legend:

Instructions for using the graph.

GAUGE= 5 STS = 1" 4 ROWS = 1"

I USED SIZE "H" AFGHAN HOOK,USE WHATEVER SIZE GIVES YOU THE CORRECT GAUGE. CAN BE DONE IN AFGHAN STITCH OR SINGLE CROCHET.

EACH SQUARE ON THE GRAPH REPRESENTS 1 STITCH. FOR SINGLE CROCHET READ THE CHART FROM RIGHT TO LEFT, AND THEN LEFT TO RIGHT. IF USING AFGHAN STITCH ALWAYS READ FROM THE RIGHT.

TO START: CHAIN ONE MORE STITCH THAN GRAPH

ESTIMATED RED HEART YARN

WHITE: 25OUNCES PURPLE: 7 OUNCES GOLD: 4 OUNCES