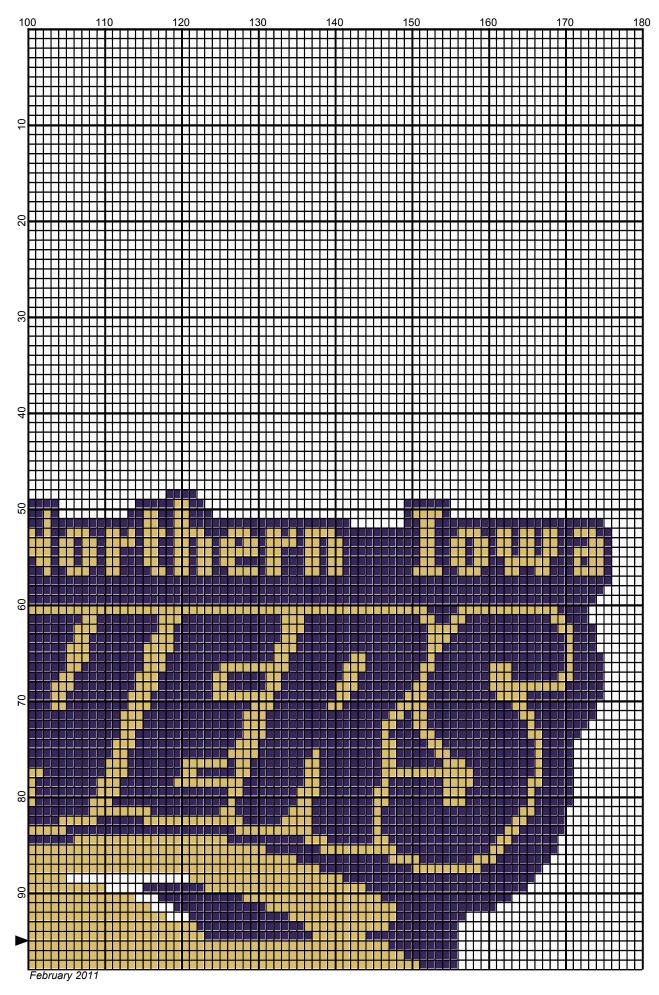

## uni\_180x190

Author: Donna Hammell Copyright: February 2011

Website: www.donnascrochetshoppe.com

**Grid Size:** 180W x 190H

**Design Area:** 18.00" x 23.75" (180 x 190 stitches)

Legend:

Instructions for using the graph.

GAUGE= 5 STS = 1" 4 ROWS = 1"

I USED SIZE "H" AFGHAN HOOK,USE WHATEVER SIZE GIVES YOU THE CORRECT GAUGE. CAN BE DONE IN AFGHAN STITCH OR SINGLE CROCHET.

EACH SQUARE ON THE GRAPH REPRESENTS 1 STITCH. FOR SINGLE CROCHET READ THE CHART FROM RIGHT TO LEFT, AND THEN LEFT TO RIGHT. IF USING AFGHAN STITCH ALWAYS READ FROM THE RIGHT.

TO START: CHAIN ONE MORE STITCH THAN GRAPH

ESTIMATED RED HEART YARN

WHITE: 25OUNCES PURPLE: 7 OUNCES GOLD: 4 OUNCES