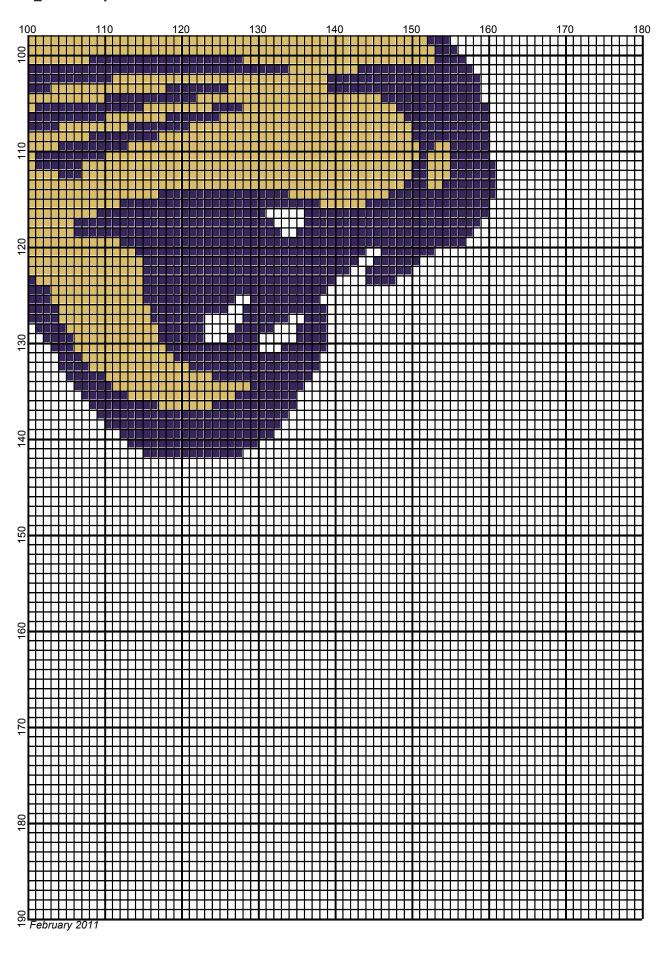

## uni\_180x190

Author: Donna Hammell Copyright: February 2011

Website: www.donnascrochetshoppe.com

**Grid Size:** 180W x 190H

**Design Area:** 18.00" x 23.75" (180 x 190 stitches)

Legend:

Instructions for using the graph.

GAUGE= 5 STS = 1" 4 ROWS = 1"

I USED SIZE "H" AFGHAN HOOK,USE WHATEVER SIZE GIVES YOU THE CORRECT GAUGE. CAN BE DONE IN AFGHAN STITCH OR SINGLE CROCHET.

EACH SQUARE ON THE GRAPH REPRESENTS 1 STITCH. FOR SINGLE CROCHET READ THE CHART FROM RIGHT TO LEFT, AND THEN LEFT TO RIGHT. IF USING AFGHAN STITCH ALWAYS READ FROM THE RIGHT.

TO START: CHAIN ONE MORE STITCH THAN GRAPH

ESTIMATED RED HEART YARN

WHITE: 25OUNCES PURPLE: 7 OUNCES GOLD: 4 OUNCES