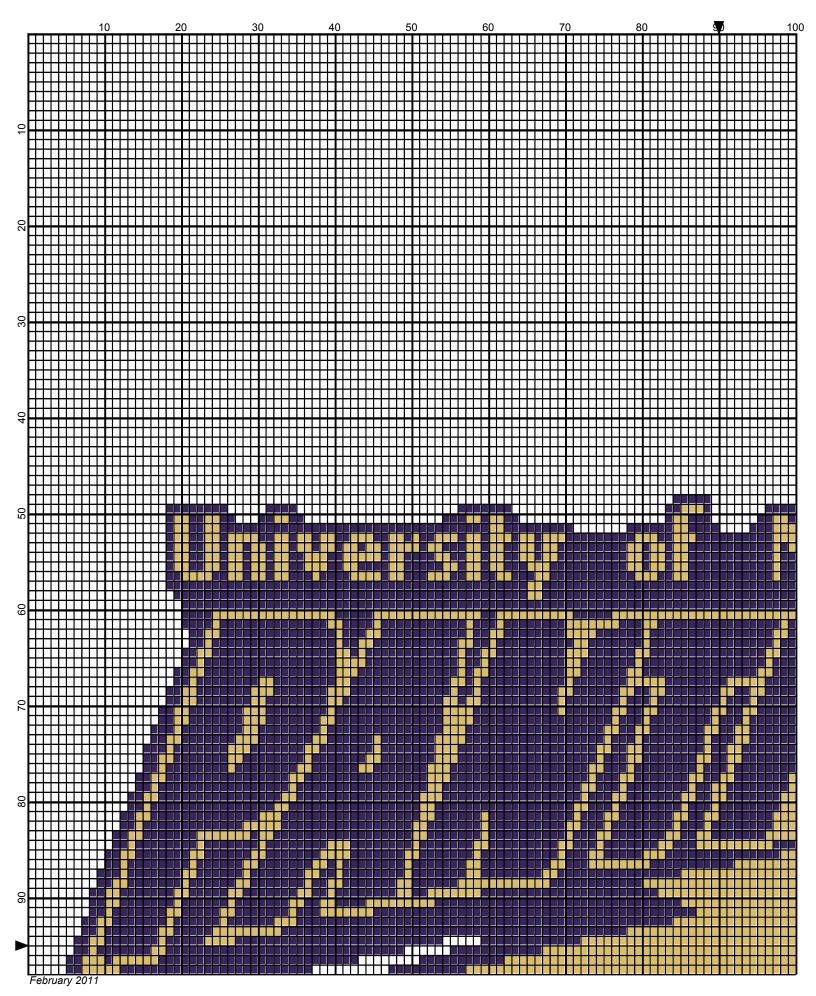

## uni\_180x190

Author: Donna Hammell Copyright: February 2011

Website: www.donnascrochetshoppe.com

**Grid Size:** 180W x 190H

**Design Area:** 18.00" x 23.75" (180 x 190 stitches)

Legend:

Instructions for using the graph.

GAUGE= 5 STS = 1" 4 ROWS = 1"

I USED SIZE "H" AFGHAN HOOK,USE WHATEVER SIZE GIVES YOU THE CORRECT GAUGE. CAN BE DONE IN AFGHAN STITCH OR SINGLE CROCHET.

EACH SQUARE ON THE GRAPH REPRESENTS 1 STITCH. FOR SINGLE CROCHET READ THE CHART FROM RIGHT TO LEFT, AND THEN LEFT TO RIGHT. IF USING AFGHAN STITCH ALWAYS READ FROM THE RIGHT.

TO START: CHAIN ONE MORE STITCH THAN GRAPH

ESTIMATED RED HEART YARN

WHITE: 25OUNCES PURPLE: 7 OUNCES GOLD: 4 OUNCES