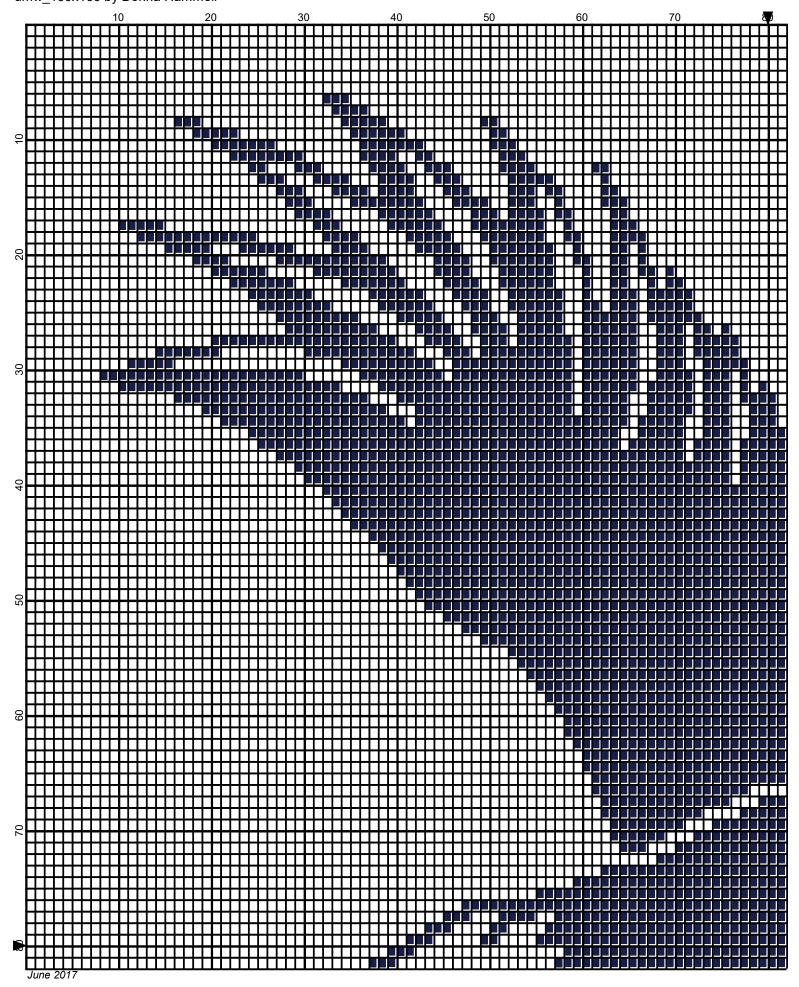

## umw 160x160

Author: Donna Hammell
Company: Donna's Crochet Shoppe

Copyright: June 2017

Website: www.donnascrochetshoppe.com

Grid Size: 160W x 160H

**Design Area:** 16.00" x 20.00" (160 x 160 stitches)

Legend:

[2] RHS 387 Soft navy [2] RHS 311 WHITE

Instructions for using the graph.

GAUGE= 5 STS = 1" 4 ROWS = 1"

I USED SIZE "H" AFGHAN HOOK, USE WHATEVER SIZE GIVES YOU THE CORRECT GAUGE. CAN BE DONE IN AFGHAN STITCH OR SINGLE CROCHET.

EACH SQUARE ON THE GRAPH REPRESENTS 1 STITCH. FOR SINGLE CROCHET READ THE CHART FROM LEFT TO RIGHT. IF USING AFGHAN STITCH ALWAYS READ FROM THE RIGHT.

TO START: CHAIN ONE MORE STITCH THAN GRAPH.

**ESTIMATED YARN NEEDED:** 