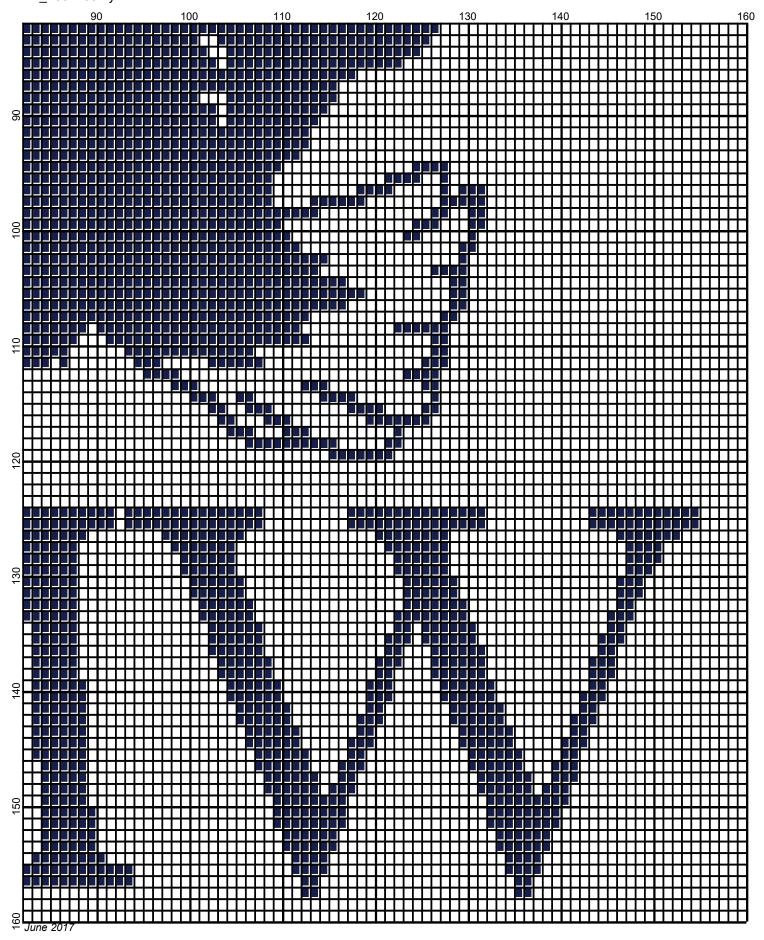

## umw 160x160

Author: Donna Hammell
Company: Donna's Crochet Shoppe

Copyright: June 2017

Website: www.donnascrochetshoppe.com

Grid Size: 160W x 160H

**Design Area:** 16.00" x 20.00" (160 x 160 stitches)

Legend:

[2] RHS 387 Soft navy [2] RHS 311 WHITE

Instructions for using the graph.

GAUGE= 5 STS = 1" 4 ROWS = 1"

I USED SIZE "H" AFGHAN HOOK, USE WHATEVER SIZE GIVES YOU THE CORRECT GAUGE. CAN BE DONE IN AFGHAN STITCH OR SINGLE CROCHET.

EACH SQUARE ON THE GRAPH REPRESENTS 1 STITCH. FOR SINGLE CROCHET READ THE CHART FROM LEFT TO RIGHT. IF USING AFGHAN STITCH ALWAYS READ FROM THE RIGHT.

TO START: CHAIN ONE MORE STITCH THAN GRAPH.

**ESTIMATED YARN NEEDED:** 