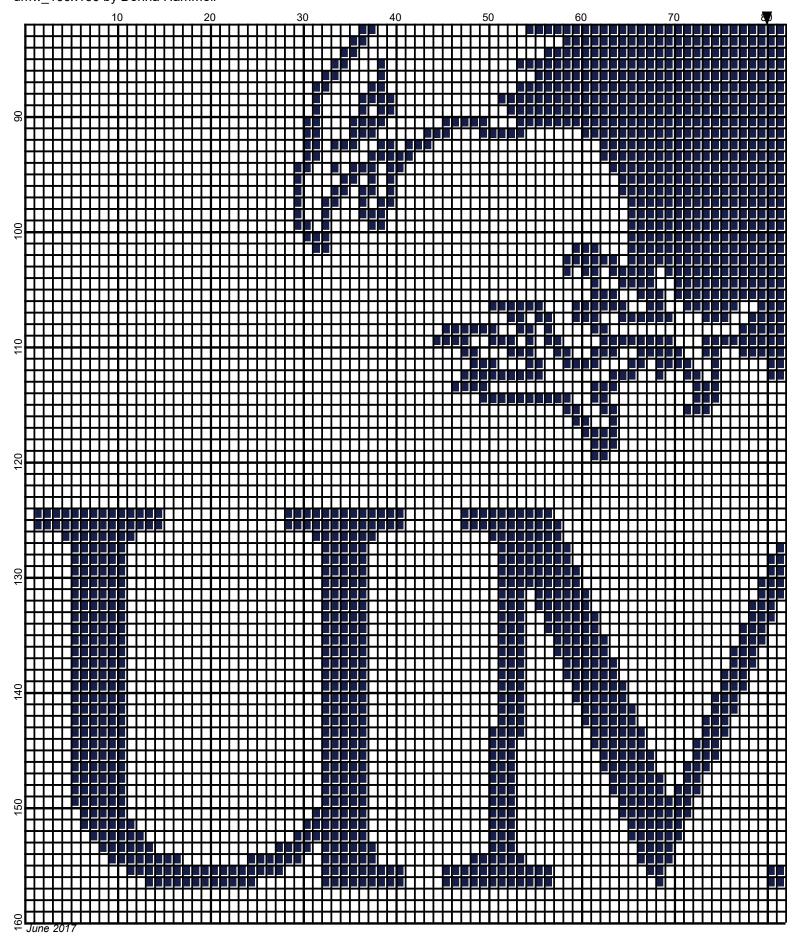

## umw 160x160

Author: Donna Hammell
Company: Donna's Crochet Shoppe

Copyright: June 2017

Website: www.donnascrochetshoppe.com

Grid Size: 160W x 160H

**Design Area:** 16.00" x 20.00" (160 x 160 stitches)

Legend:

[2] RHS 387 Soft navy [2] RHS 311 WHITE

Instructions for using the graph.

GAUGE= 5 STS = 1" 4 ROWS = 1"

I USED SIZE "H" AFGHAN HOOK, USE WHATEVER SIZE GIVES YOU THE CORRECT GAUGE. CAN BE DONE IN AFGHAN STITCH OR SINGLE CROCHET.

EACH SQUARE ON THE GRAPH REPRESENTS 1 STITCH. FOR SINGLE CROCHET READ THE CHART FROM LEFT TO RIGHT. IF USING AFGHAN STITCH ALWAYS READ FROM THE RIGHT.

TO START: CHAIN ONE MORE STITCH THAN GRAPH.

**ESTIMATED YARN NEEDED:** 