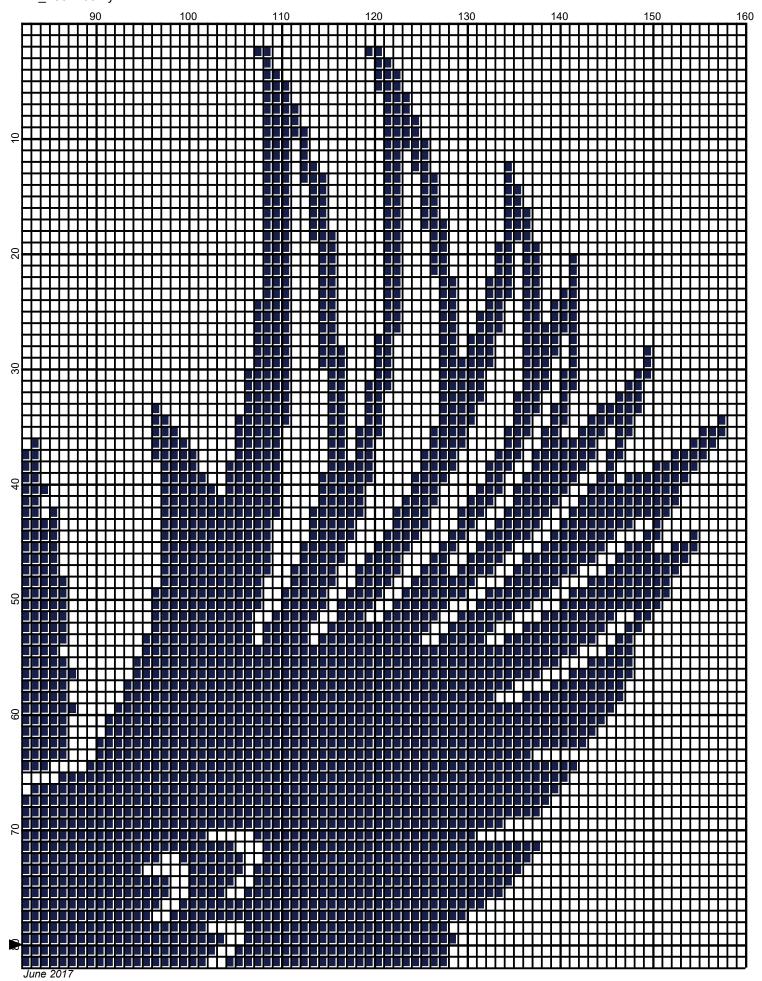

## umw 160x160

Author: Donna Hammell
Company: Donna's Crochet Shoppe

Copyright: June 2017

Website: www.donnascrochetshoppe.com

Grid Size: 160W x 160H

**Design Area:** 16.00" x 20.00" (160 x 160 stitches)

Legend:

[2] RHS 387 Soft navy [2] RHS 311 WHITE

Instructions for using the graph.

GAUGE= 5 STS = 1" 4 ROWS = 1"

I USED SIZE "H" AFGHAN HOOK, USE WHATEVER SIZE GIVES YOU THE CORRECT GAUGE. CAN BE DONE IN AFGHAN STITCH OR SINGLE CROCHET.

EACH SQUARE ON THE GRAPH REPRESENTS 1 STITCH. FOR SINGLE CROCHET READ THE CHART FROM LEFT TO RIGHT. IF USING AFGHAN STITCH ALWAYS READ FROM THE RIGHT.

TO START: CHAIN ONE MORE STITCH THAN GRAPH.

**ESTIMATED YARN NEEDED:** 