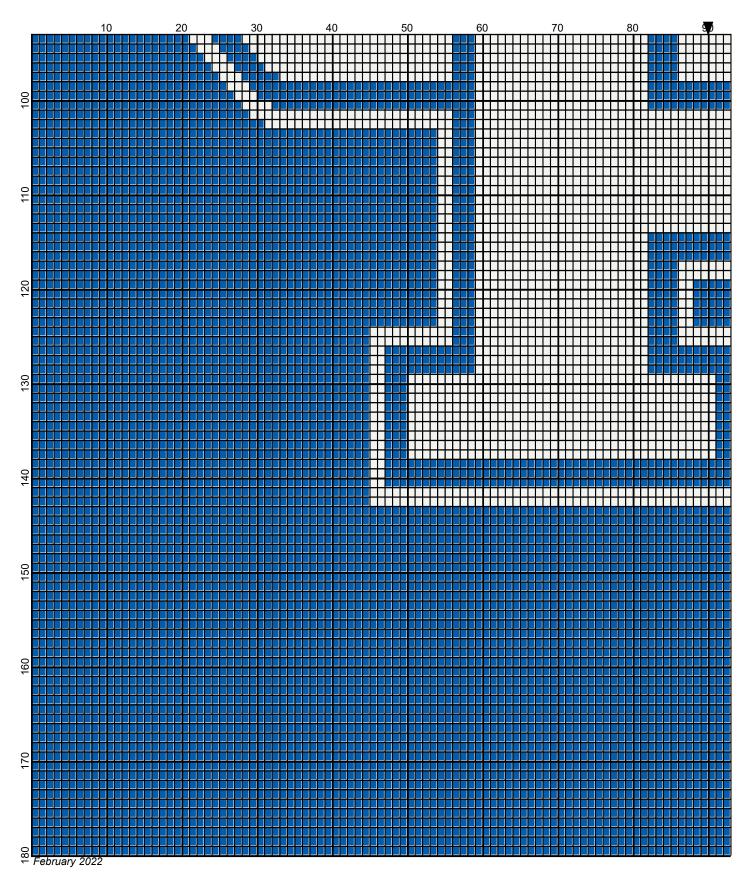

## uk new logo 180x180

Author: Donna Hammell Copyright: February 2022

Website: www.donnascrochetshoppe.com

**Grid Size:** 180W x 180H

**Design Area:** 18.00" x 22.50" (180 x 180 stitches)

Legend:

[2] RHS 3945 BLUE SUEDE [2] RHS 316 Soft White

Instructions for using the graph.

GAUGE= 4 STS = 1" 4 ROWS = 1"

I USED SIZE "H" HOOK,USE WHATEVER SIZE GIVES YOU THE CORRECT GAUGE. CAN BE DONE IN AFGHAN STITCH OR SINGLE CROCHET.

EACH SQUARE ON THE GRAPH REPRESENTS 1 STITCH. FOR SINGLE CROCHET READ THE CHART FROM LEFT TO RIGHT. IF USING AFGHAN STITCH ALWAYS READ FROM THE RIGHT.

TO START: CHAIN ONE MORE STITCH THAN GRAPH.

YOU WILL NEED TO ADD STITCHES TO MAKE THE PIECE WIDER, AND ADD ROWS TO MAKE IT LONGER. THE DESIGN IS CENTERED, SO ADD STITCHES EVENLY TO BOTH SIDES.