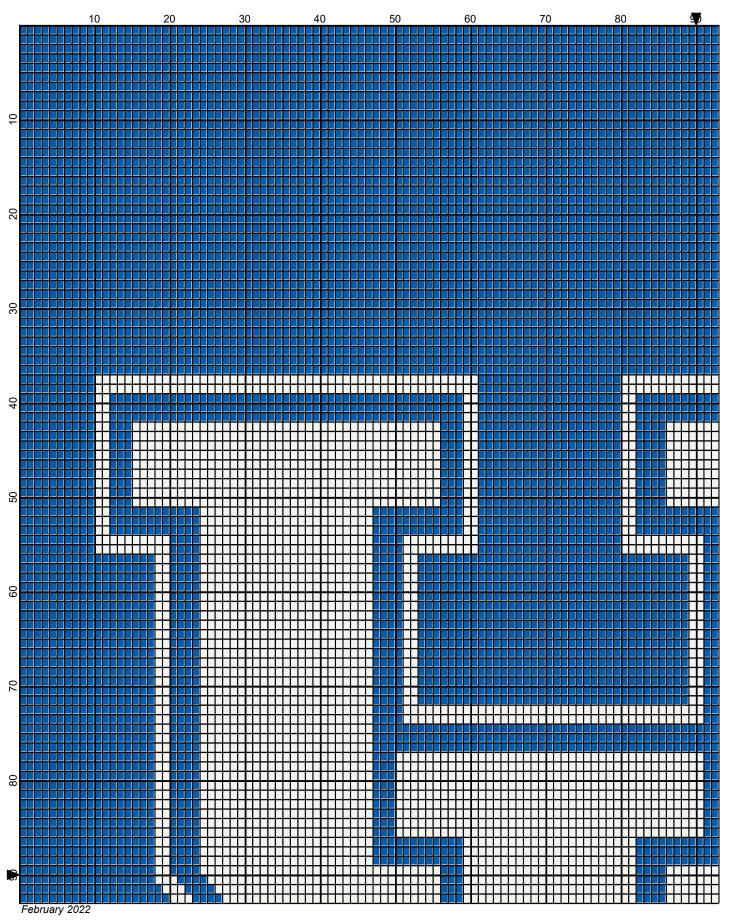

## uk new logo 180x180

Author: Donna Hammell Copyright: February 2022

Website: www.donnascrochetshoppe.com

**Grid Size:** 180W x 180H

**Design Area:** 18.00" x 22.50" (180 x 180 stitches)

Legend:

[2] RHS 3945 BLUE SUEDE [2] RHS 316 Soft White

Instructions for using the graph.

GAUGE= 4 STS = 1" 4 ROWS = 1"

I USED SIZE "H" HOOK,USE WHATEVER SIZE GIVES YOU THE CORRECT GAUGE. CAN BE DONE IN AFGHAN STITCH OR SINGLE CROCHET.

EACH SQUARE ON THE GRAPH REPRESENTS 1 STITCH. FOR SINGLE CROCHET READ THE CHART FROM LEFT TO RIGHT. IF USING AFGHAN STITCH ALWAYS READ FROM THE RIGHT.

TO START: CHAIN ONE MORE STITCH THAN GRAPH.

YOU WILL NEED TO ADD STITCHES TO MAKE THE PIECE WIDER, AND ADD ROWS TO MAKE IT LONGER. THE DESIGN IS CENTERED, SO ADD STITCHES EVENLY TO BOTH SIDES.