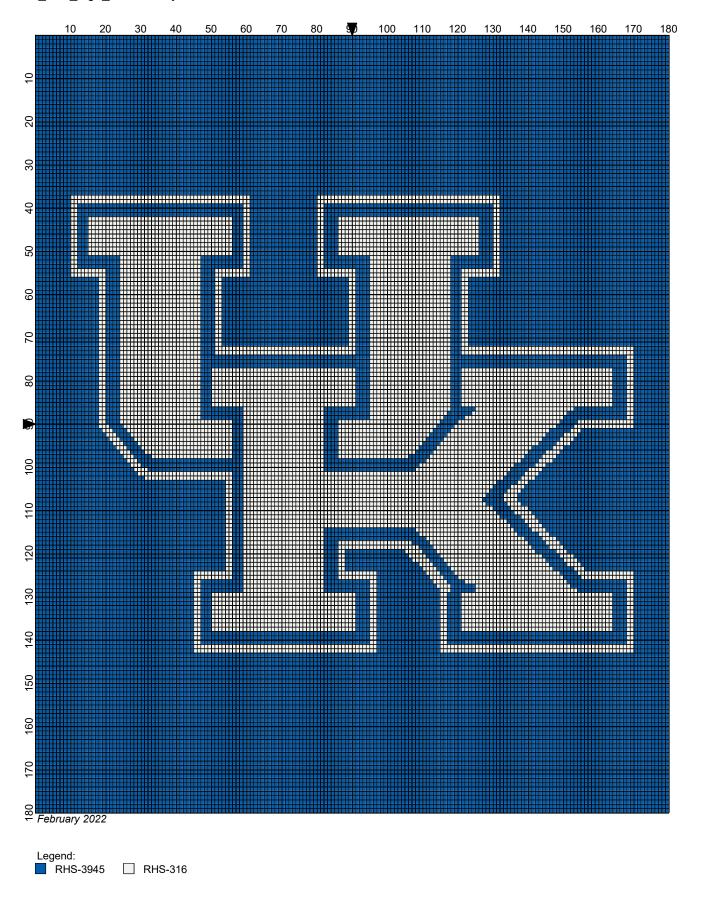

## uk new logo 180x180

Author: Donna Hammell Copyright: February 2022

Website: www.donnascrochetshoppe.com

**Grid Size:** 180W x 180H

**Design Area:** 18.00" x 22.50" (180 x 180 stitches)

Legend:

[2] RHS 3945 BLUE SUEDE [2] RHS 316 Soft White

Instructions for using the graph.

GAUGE= 4 STS = 1" 4 ROWS = 1"

I USED SIZE "H" HOOK,USE WHATEVER SIZE GIVES YOU THE CORRECT GAUGE. CAN BE DONE IN AFGHAN STITCH OR SINGLE CROCHET.

EACH SQUARE ON THE GRAPH REPRESENTS 1 STITCH. FOR SINGLE CROCHET READ THE CHART FROM LEFT TO RIGHT. IF USING AFGHAN STITCH ALWAYS READ FROM THE RIGHT.

TO START: CHAIN ONE MORE STITCH THAN GRAPH.

YOU WILL NEED TO ADD STITCHES TO MAKE THE PIECE WIDER, AND ADD ROWS TO MAKE IT LONGER. THE DESIGN IS CENTERED, SO ADD STITCHES EVENLY TO BOTH SIDES.

## **ESTIMATED** YARN NEEDED:

WHITE: 6 OUNCES BLUE: 32 OUNCES

Legend: