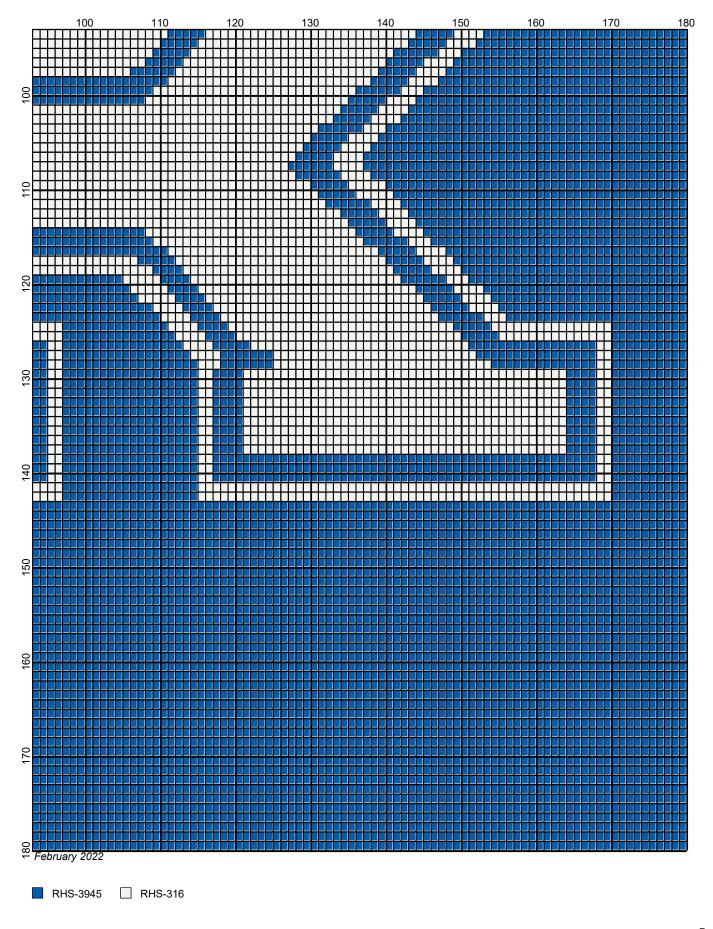

## uk new logo 180x180

Author: Donna Hammell Copyright: February 2022

Website: www.donnascrochetshoppe.com

**Grid Size:** 180W x 180H

**Design Area:** 18.00" x 22.50" (180 x 180 stitches)

Legend:

[2] RHS 3945 BLUE SUEDE [2] RHS 316 Soft White

Instructions for using the graph.

GAUGE= 4 STS = 1" 4 ROWS = 1"

I USED SIZE "H" HOOK,USE WHATEVER SIZE GIVES YOU THE CORRECT GAUGE. CAN BE DONE IN AFGHAN STITCH OR SINGLE CROCHET.

EACH SQUARE ON THE GRAPH REPRESENTS 1 STITCH. FOR SINGLE CROCHET READ THE CHART FROM LEFT TO RIGHT. IF USING AFGHAN STITCH ALWAYS READ FROM THE RIGHT.

TO START: CHAIN ONE MORE STITCH THAN GRAPH.

YOU WILL NEED TO ADD STITCHES TO MAKE THE PIECE WIDER, AND ADD ROWS TO MAKE IT LONGER. THE DESIGN IS CENTERED, SO ADD STITCHES EVENLY TO BOTH SIDES.