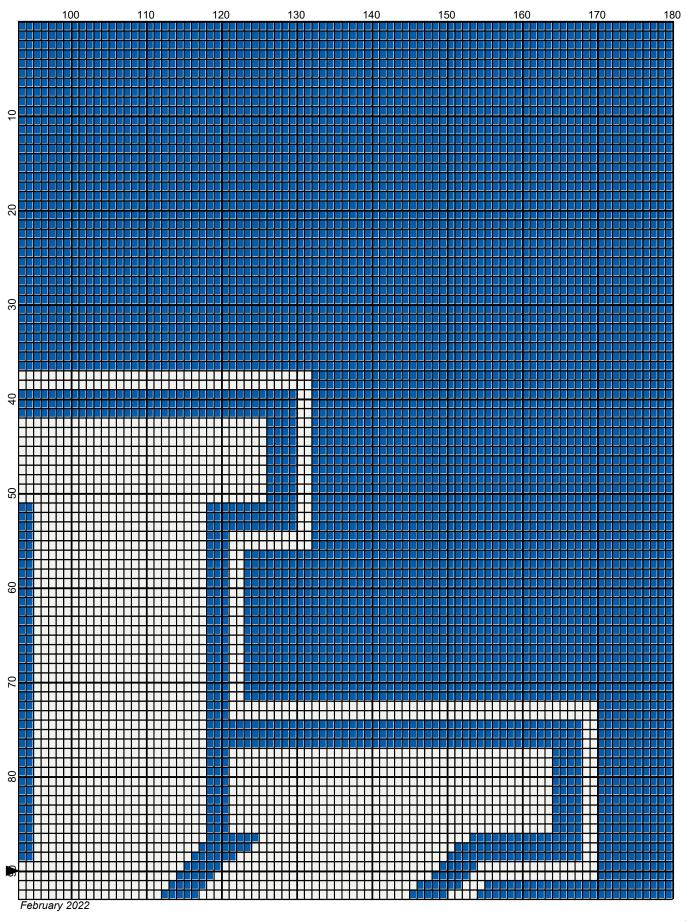

## uk new logo 180x180

Author: Donna Hammell Copyright: February 2022

Website: www.donnascrochetshoppe.com

**Grid Size:** 180W x 180H

**Design Area:** 18.00" x 22.50" (180 x 180 stitches)

Legend:

[2] RHS 3945 BLUE SUEDE [2] RHS 316 Soft White

Instructions for using the graph.

GAUGE= 4 STS = 1" 4 ROWS = 1"

I USED SIZE "H" HOOK,USE WHATEVER SIZE GIVES YOU THE CORRECT GAUGE. CAN BE DONE IN AFGHAN STITCH OR SINGLE CROCHET.

EACH SQUARE ON THE GRAPH REPRESENTS 1 STITCH. FOR SINGLE CROCHET READ THE CHART FROM LEFT TO RIGHT. IF USING AFGHAN STITCH ALWAYS READ FROM THE RIGHT.

TO START: CHAIN ONE MORE STITCH THAN GRAPH.

YOU WILL NEED TO ADD STITCHES TO MAKE THE PIECE WIDER, AND ADD ROWS TO MAKE IT LONGER. THE DESIGN IS CENTERED, SO ADD STITCHES EVENLY TO BOTH SIDES.