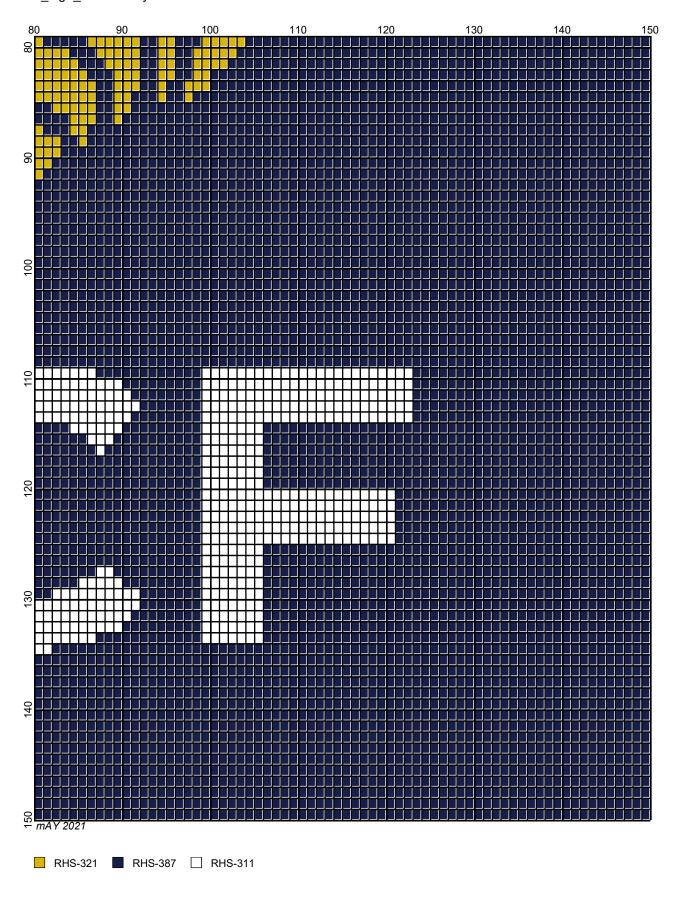

Legend:

## ucf\_logo\_150x150

Author: Donna Hammell Copyright: mAY 2021

Website: www.donnascrochetshoppe.com

**Grid Size:** 150W x 150H

**Design Area:** 15.00" x 18.75" (150 x 150 stitches)

Legend:

Instructions for using the graph.

GAUGE= 5 STS = 1" 4 ROWS = 1"

I USED SIZE "I" AFGHAN HOOK, USE WHATEVER SIZE GIVES YOU THE CORRECT GAUGE. CAN BE DONE IN AFGHAN STITCH OR SINGLE CROCHET.

EACH SQUARE ON THE GRAPH REPRESENTS 1 STITCH. FOR SINGLE CROCHET READ THE CHART FROM RIGHT TO LEFT, AND THEN LEFT TO RIGHT. IF USING AFGHAN STITCH ALWAYS READ FROM THE RIGHT.

TO START: CHAIN ONE MORE STITCH THAN GRAPH.

ESTIMATED YARN NEEDED: BLUE/SOFT NAVY:24OUNCES GOLD/YELLOW: 6 OUNCES

WHITE: 2 OUNCES