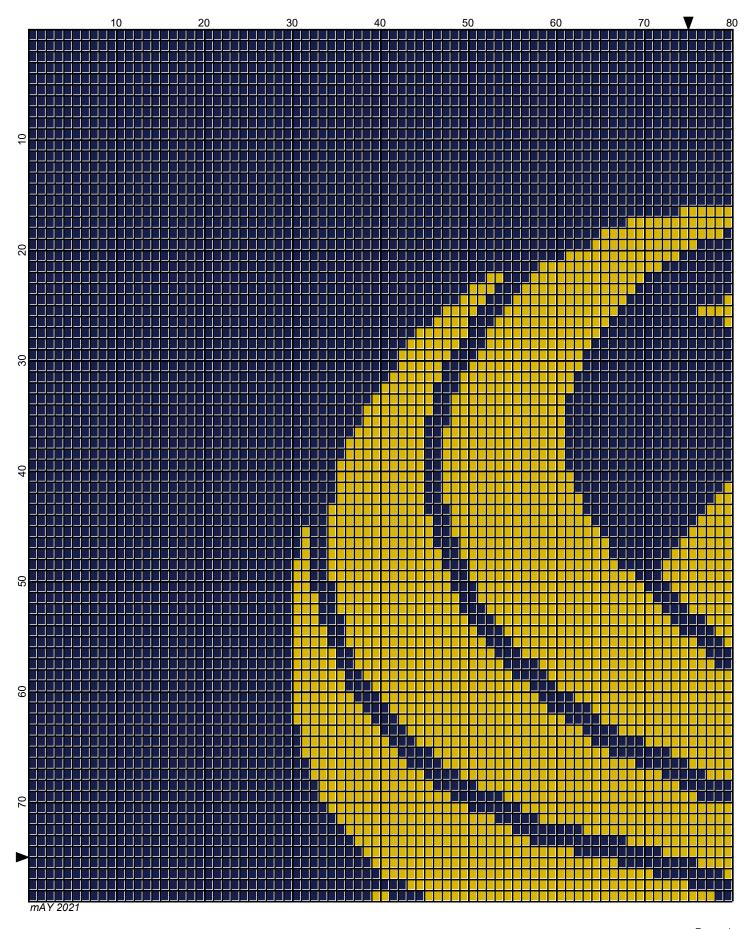

## ucf\_logo\_150x150

Author: Donna Hammell Copyright: mAY 2021

Website: www.donnascrochetshoppe.com

**Grid Size:** 150W x 150H

**Design Area:** 15.00" x 18.75" (150 x 150 stitches)

Legend:

Instructions for using the graph.

GAUGE= 5 STS = 1" 4 ROWS = 1"

I USED SIZE "I" AFGHAN HOOK, USE WHATEVER SIZE GIVES YOU THE CORRECT GAUGE. CAN BE DONE IN AFGHAN STITCH OR SINGLE CROCHET.

EACH SQUARE ON THE GRAPH REPRESENTS 1 STITCH. FOR SINGLE CROCHET READ THE CHART FROM RIGHT TO LEFT, AND THEN LEFT TO RIGHT. IF USING AFGHAN STITCH ALWAYS READ FROM THE RIGHT.

TO START: CHAIN ONE MORE STITCH THAN GRAPH.

ESTIMATED YARN NEEDED: BLUE/SOFT NAVY:24OUNCES GOLD/YELLOW: 6 OUNCES

WHITE: 2 OUNCES