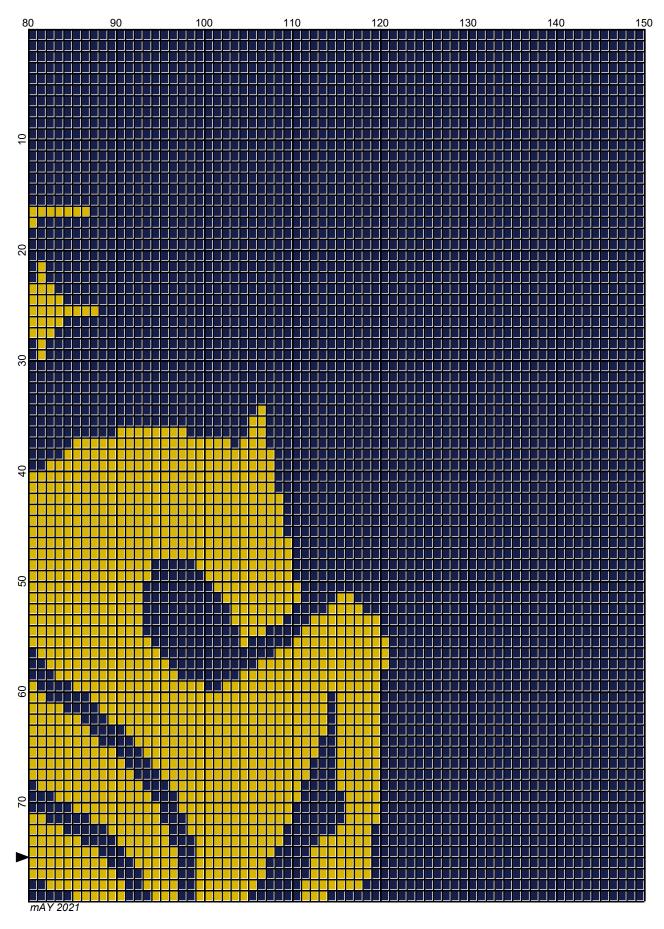

## ucf\_logo\_150x150

Author: Donna Hammell Copyright: mAY 2021

Website: www.donnascrochetshoppe.com

**Grid Size:** 150W x 150H

**Design Area:** 15.00" x 18.75" (150 x 150 stitches)

Legend:

Instructions for using the graph.

GAUGE= 5 STS = 1" 4 ROWS = 1"

I USED SIZE "I" AFGHAN HOOK, USE WHATEVER SIZE GIVES YOU THE CORRECT GAUGE. CAN BE DONE IN AFGHAN STITCH OR SINGLE CROCHET.

EACH SQUARE ON THE GRAPH REPRESENTS 1 STITCH. FOR SINGLE CROCHET READ THE CHART FROM RIGHT TO LEFT, AND THEN LEFT TO RIGHT. IF USING AFGHAN STITCH ALWAYS READ FROM THE RIGHT.

TO START: CHAIN ONE MORE STITCH THAN GRAPH.

ESTIMATED YARN NEEDED: BLUE/SOFT NAVY:24OUNCES GOLD/YELLOW: 6 OUNCES

WHITE: 2 OUNCES