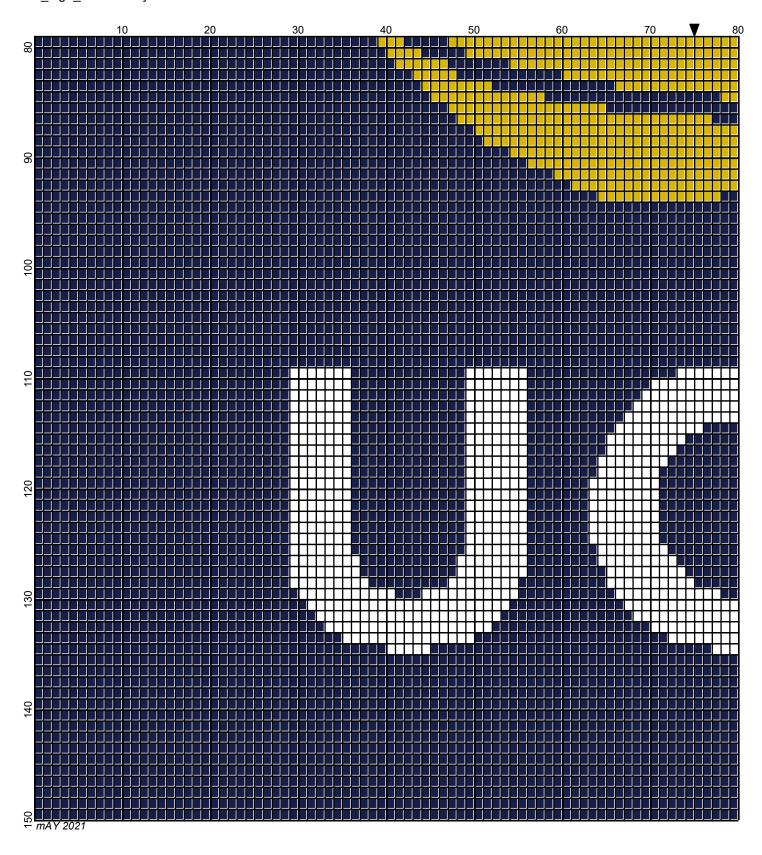

## ucf\_logo\_150x150

Author: Donna Hammell Copyright: mAY 2021

Website: www.donnascrochetshoppe.com

**Grid Size:** 150W x 150H

**Design Area:** 15.00" x 18.75" (150 x 150 stitches)

Legend:

Instructions for using the graph.

GAUGE= 5 STS = 1" 4 ROWS = 1"

I USED SIZE "I" AFGHAN HOOK, USE WHATEVER SIZE GIVES YOU THE CORRECT GAUGE. CAN BE DONE IN AFGHAN STITCH OR SINGLE CROCHET.

EACH SQUARE ON THE GRAPH REPRESENTS 1 STITCH. FOR SINGLE CROCHET READ THE CHART FROM RIGHT TO LEFT, AND THEN LEFT TO RIGHT. IF USING AFGHAN STITCH ALWAYS READ FROM THE RIGHT.

TO START: CHAIN ONE MORE STITCH THAN GRAPH.

ESTIMATED YARN NEEDED: BLUE/SOFT NAVY:24OUNCES GOLD/YELLOW: 6 OUNCES

WHITE: 2 OUNCES