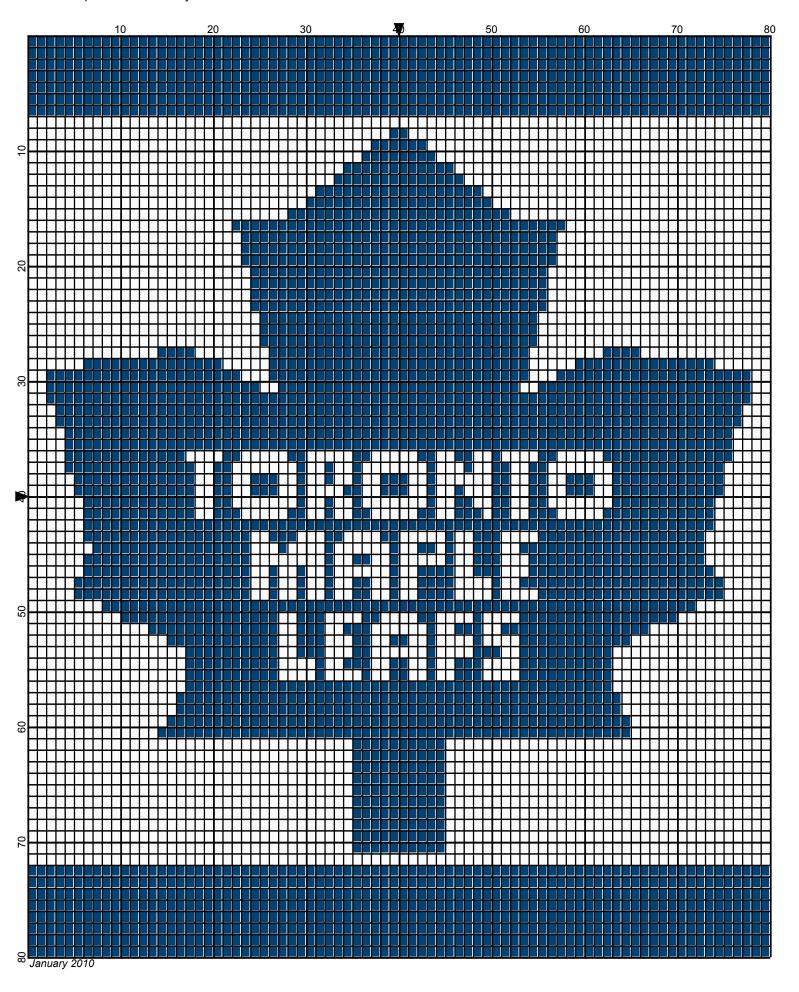

## Toronto Maple leafs 80x80

Author: Donna Hammell Copyright: January 2010

Website: www.donnascrochetshoppe.com
Grid Size: 80W x 80H
Design Area: 8.00" x 10.00" (80 x 80 stitches)

Legend:

[2] 001 RH848 Skipper Blue [2] 001 rh001 White

Instructions for using the graph.

GAUGE= 5 STS = 1" 4 ROWS = 1"

I USED SIZE "H" AFGHAN HOOK,USE WHATEVER SIZE GIVES YOU THE CORRECT GAUGE. CAN BE DONE IN AFGHAN STITCH OR SINGLE CROCHET.

EACH SQUARE ON THE GRAPH REPRESENTS 1 STITCH. FOR SINGLE CROCHET READ THE CHART FROM LEFT TO RIGHT. IF USING AFGHAN STITCH ALWAYS READ FROM THE RIGHT.

TO START: CHAIN ONE MORE STITCH THAN GRAPH.

YOU WILL NEED TO ADD STITCHES TO MAKE THE PIECE WIDER, AND ADD ROWS TO MAKE IT LONGER. THE DESIGN IS CENTERED, SO ADD STITCHES EVENLY TO BOTH SIDES.

ESTIMATED RED HEART YARN NEEDED:

SKIPPER BLUE:4 OUNCES

WHITE: 3 OUNCES