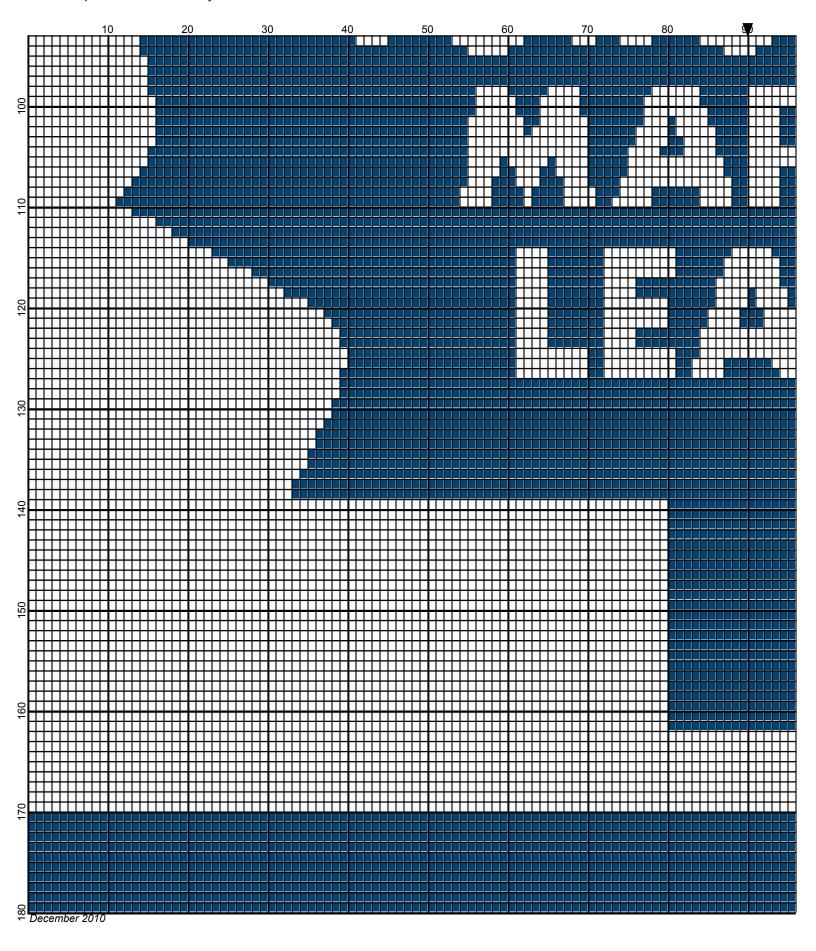

## Toronto Maple Leafs 180 x180

Author: Donna Hammell
Copyright: December 2010

Website: www.donnascrochetshoppe.com
Grid Size: 180W x 180H

Design Area:

18.00" x 22.50" (180 x 180 stitches)

Legend:

[2] 001 RH848 Skipper Blue [2] 001 rh001 White

Instructions for using the graph.

GAUGE= 5 STS = 1" 4 ROWS = 1"

I USED SIZE "H" AFGHAN HOOK,USE WHATEVER SIZE GIVES YOU THE CORRECT GAUGE. CAN BE DONE IN AFGHAN STITCH OR SINGLE CROCHET.

EACH SQUARE ON THE GRAPH REPRESENTS 1 STITCH. FOR SINGLE CROCHET READ THE CHART FROM LEFT TO RIGHT. IF USING AFGHAN STITCH ALWAYS READ FROM THE RIGHT.

TO START: CHAIN ONE MORE STITCH THAN GRAPH.

YOU WILL NEED TO ADD STITCHES TO MAKE THE PIECE WIDER, AND ADD ROWS TO MAKE IT LONGER. THE DESIGN IS CENTERED, SO ADD STITCHES EVENLY TO BOTH SIDES.

ESTIMATED RED HEART YARN NEEDED:

SKIPPER BLUE: 16 OUNCES

WHITE: 17 OUNCES