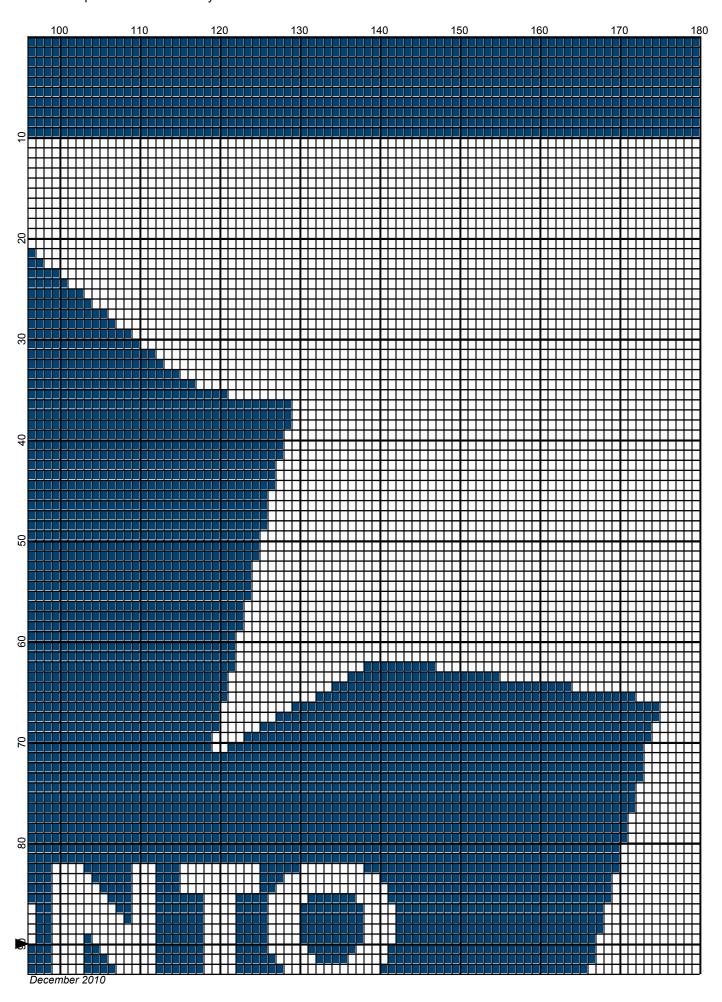

## Toronto Maple Leafs 180 x180

Author: Donna Hammell
Copyright: December 2010

Website: www.donnascrochetshoppe.com
Grid Size: 180W x 180H

Design Area:

18.00" x 22.50" (180 x 180 stitches)

Legend:

[2] 001 RH848 Skipper Blue [2] 001 rh001 White

Instructions for using the graph.

GAUGE= 5 STS = 1" 4 ROWS = 1"

I USED SIZE "H" AFGHAN HOOK,USE WHATEVER SIZE GIVES YOU THE CORRECT GAUGE. CAN BE DONE IN AFGHAN STITCH OR SINGLE CROCHET.

EACH SQUARE ON THE GRAPH REPRESENTS 1 STITCH. FOR SINGLE CROCHET READ THE CHART FROM LEFT TO RIGHT. IF USING AFGHAN STITCH ALWAYS READ FROM THE RIGHT.

TO START: CHAIN ONE MORE STITCH THAN GRAPH.

YOU WILL NEED TO ADD STITCHES TO MAKE THE PIECE WIDER, AND ADD ROWS TO MAKE IT LONGER. THE DESIGN IS CENTERED, SO ADD STITCHES EVENLY TO BOTH SIDES.

ESTIMATED RED HEART YARN NEEDED:

SKIPPER BLUE: 16 OUNCES

WHITE: 17 OUNCES