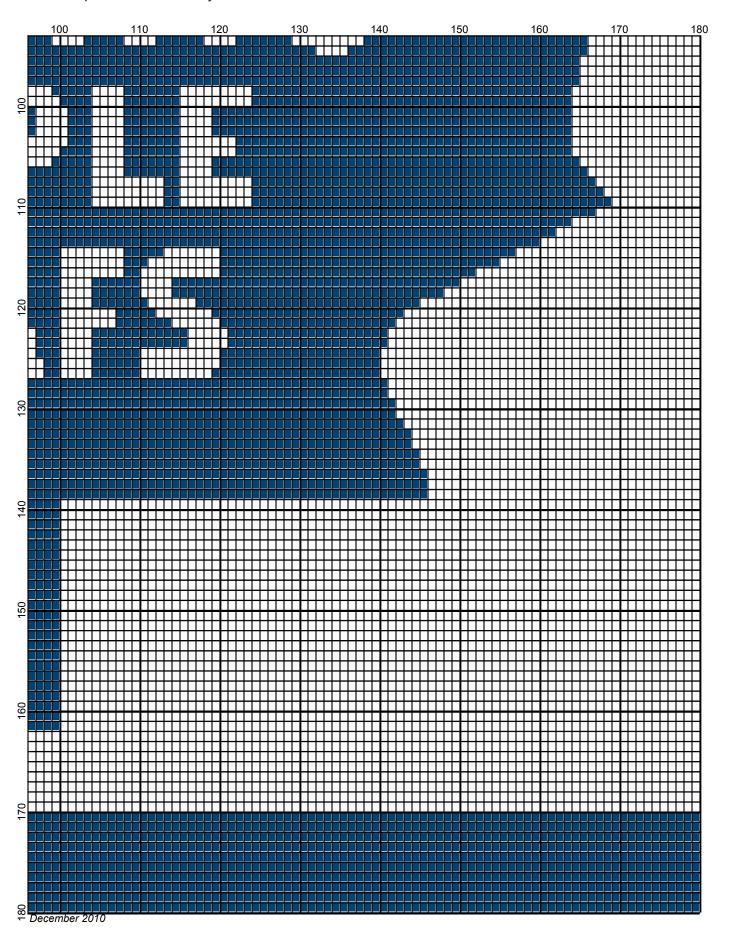

## Toronto Maple Leafs 180 x180

Author: Donna Hammell
Copyright: December 2010

Website: www.donnascrochetshoppe.com
Grid Size: 180W x 180H

Design Area:

18.00" x 22.50" (180 x 180 stitches)

Legend:

[2] 001 RH848 Skipper Blue [2] 001 rh001 White

Instructions for using the graph.

GAUGE= 5 STS = 1" 4 ROWS = 1"

I USED SIZE "H" AFGHAN HOOK,USE WHATEVER SIZE GIVES YOU THE CORRECT GAUGE. CAN BE DONE IN AFGHAN STITCH OR SINGLE CROCHET.

EACH SQUARE ON THE GRAPH REPRESENTS 1 STITCH. FOR SINGLE CROCHET READ THE CHART FROM LEFT TO RIGHT. IF USING AFGHAN STITCH ALWAYS READ FROM THE RIGHT.

TO START: CHAIN ONE MORE STITCH THAN GRAPH.

YOU WILL NEED TO ADD STITCHES TO MAKE THE PIECE WIDER, AND ADD ROWS TO MAKE IT LONGER. THE DESIGN IS CENTERED, SO ADD STITCHES EVENLY TO BOTH SIDES.

ESTIMATED RED HEART YARN NEEDED:

SKIPPER BLUE: 16 OUNCES

WHITE: 17 OUNCES