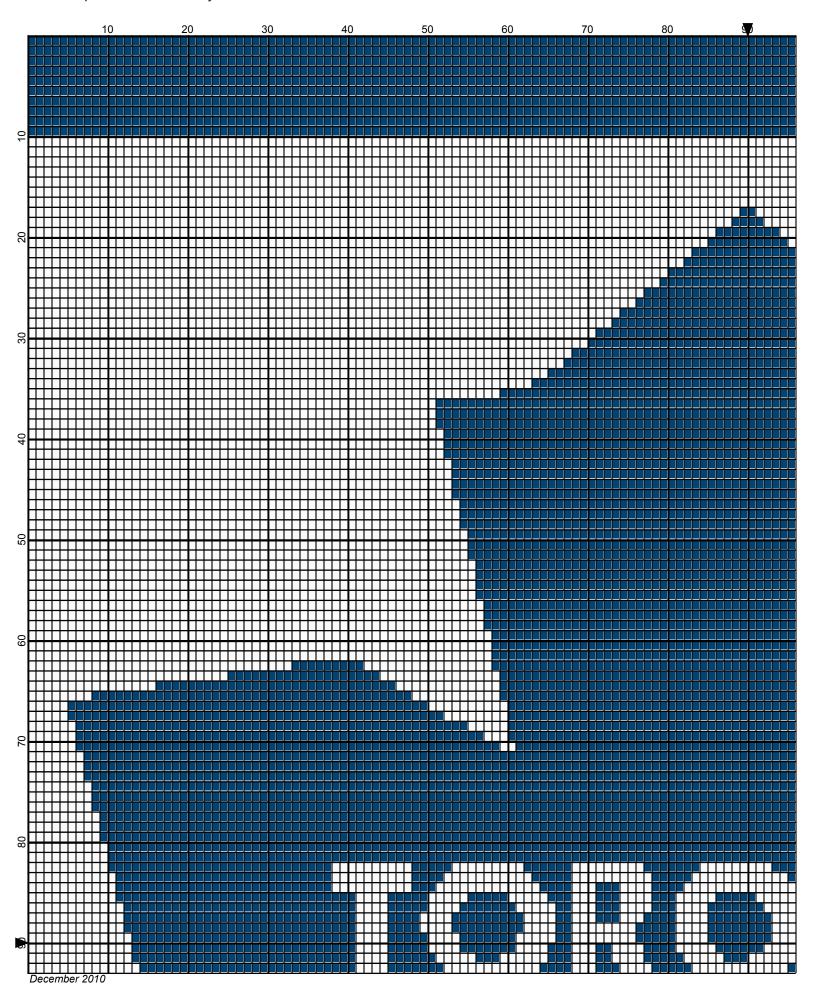

## Toronto Maple Leafs 180 x180

Author: Donna Hammell
Copyright: December 2010

Website: www.donnascrochetshoppe.com
Grid Size: 180W x 180H

Design Area:

18.00" x 22.50" (180 x 180 stitches)

Legend:

[2] 001 RH848 Skipper Blue [2] 001 rh001 White

Instructions for using the graph.

GAUGE= 5 STS = 1" 4 ROWS = 1"

I USED SIZE "H" AFGHAN HOOK,USE WHATEVER SIZE GIVES YOU THE CORRECT GAUGE. CAN BE DONE IN AFGHAN STITCH OR SINGLE CROCHET.

EACH SQUARE ON THE GRAPH REPRESENTS 1 STITCH. FOR SINGLE CROCHET READ THE CHART FROM LEFT TO RIGHT. IF USING AFGHAN STITCH ALWAYS READ FROM THE RIGHT.

TO START: CHAIN ONE MORE STITCH THAN GRAPH.

YOU WILL NEED TO ADD STITCHES TO MAKE THE PIECE WIDER, AND ADD ROWS TO MAKE IT LONGER. THE DESIGN IS CENTERED, SO ADD STITCHES EVENLY TO BOTH SIDES.

ESTIMATED RED HEART YARN NEEDED:

SKIPPER BLUE: 16 OUNCES

WHITE: 17 OUNCES