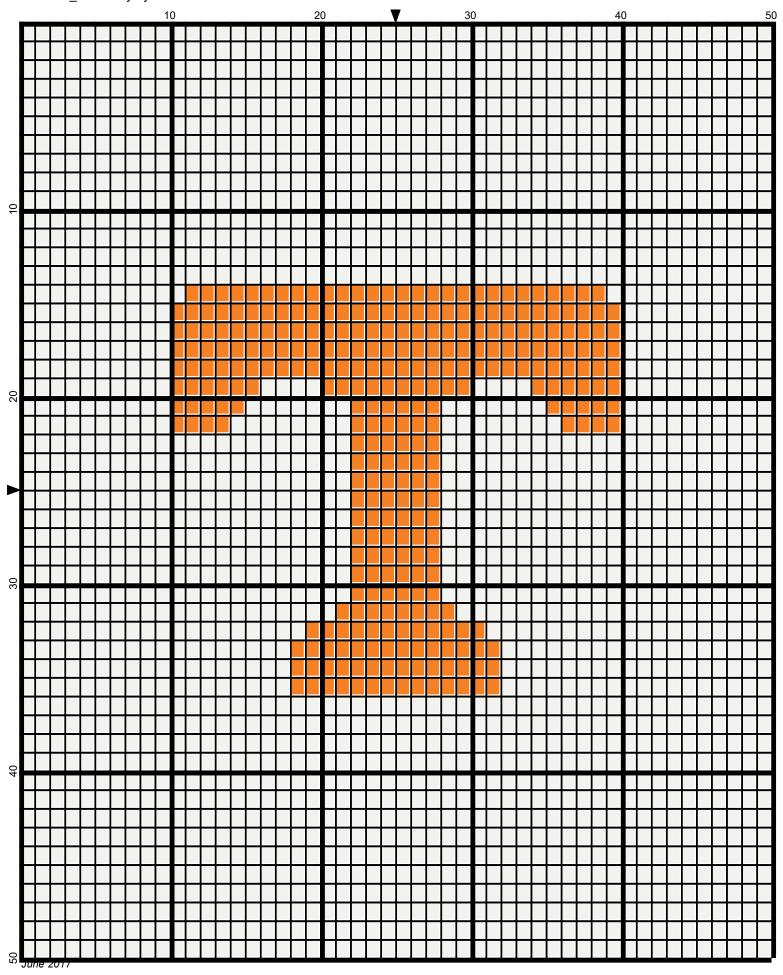

## tennessee univeristy

Author: Donna Hammell
Company: Donna's Crochet Shoppe

Copyright: June 2017

Website: www.donnascrochetshoppe.com

Grid Size: 50W x 50H

**Design Area:** 5.00" x 6.25" (50 x 50 stitches)

Legend:

GAUGE= 5 STS = 1" 4 ROWS = 1"

I USED SIZE "H" AFGHAN HOOK,USE WHATEVER SIZE GIVES YOU THE CORRECT GAUGE. CAN BE DONE IN AFGHAN STITCH OR SINGLE CROCHET.

EACH SQUARE ON THE GRAPH REPRESENTS 1 STITCH. FOR SINGLE CROCHET READ THE CHART FROM RIGHT TO LEFT, AND THEN LEFT TO RIGHT. IF USING AFGHAN STITCH ALWAYS READ FROM THE RIGHT.

TO START: CHAIN ONE MORE STITCH THAN GRAPH.

ESTIMATED RED HEART YARN NEEDED:

ORANGE: 1 OUNCE WHITE: 3 OUNCEs