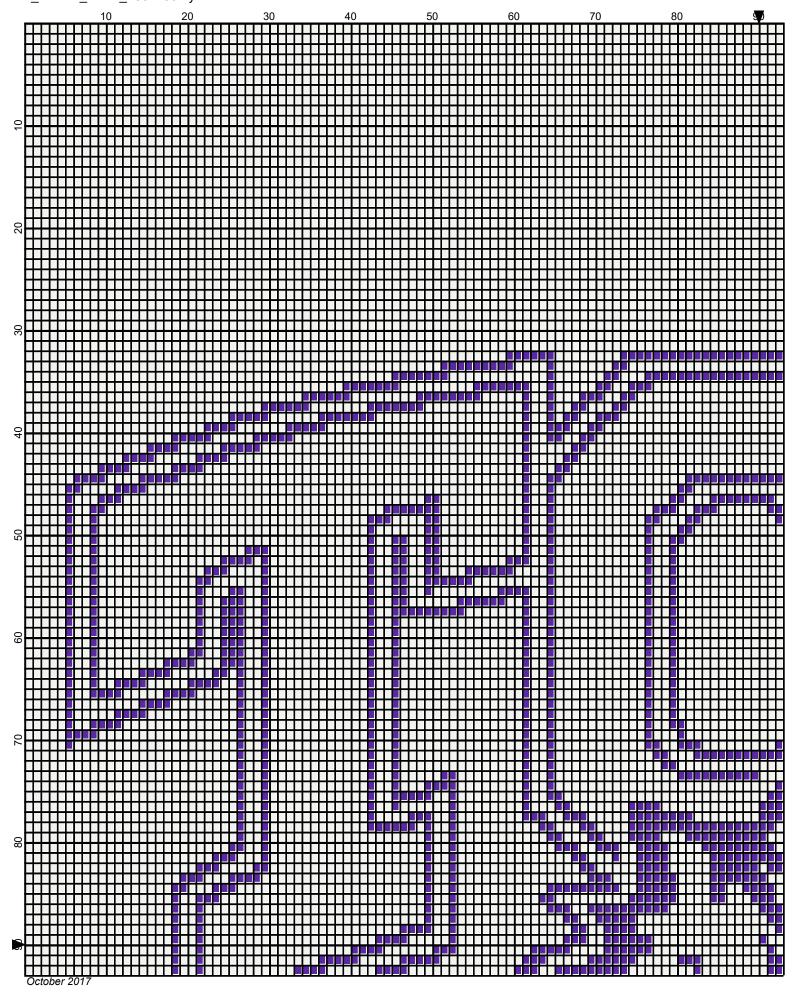

## tcu horned toads 180x180

Author: Donna Hammell
Company: Donna's Crochet Shoppe

Copyright: October 2017

Website: www.donnascrochetshoppe.com

**Grid Size:** 180W x 180H

**Design Area:** 18.00" x 22.50" (180 x 180 stitches)

Legend:

[2] RHS 356 Amethyst [2] RHS 316 Soft White

Instructions for using the graph.

GAUGE= 5 STS = 1" 4 ROWS = 1"

I USED SIZE "H" AFGHAN HOOK,USE WHATEVER SIZE GIVES YOU THE CORRECT GAUGE. CAN BE DONE IN AFGHAN STITCH OR SINGLE CROCHET.

EACH SQUARE ON THE GRAPH REPRESENTS 1 STITCH. FOR SINGLE CROCHET READ THE CHART FROM RIGHT TO LEFT, AND THEN LEFT TO RIGHT. IF USING AFGHAN STITCH ALWAYS READ FROM THE RIGHT.

TO START: CHAIN ONE MORE STITCH THAN GRAPH.