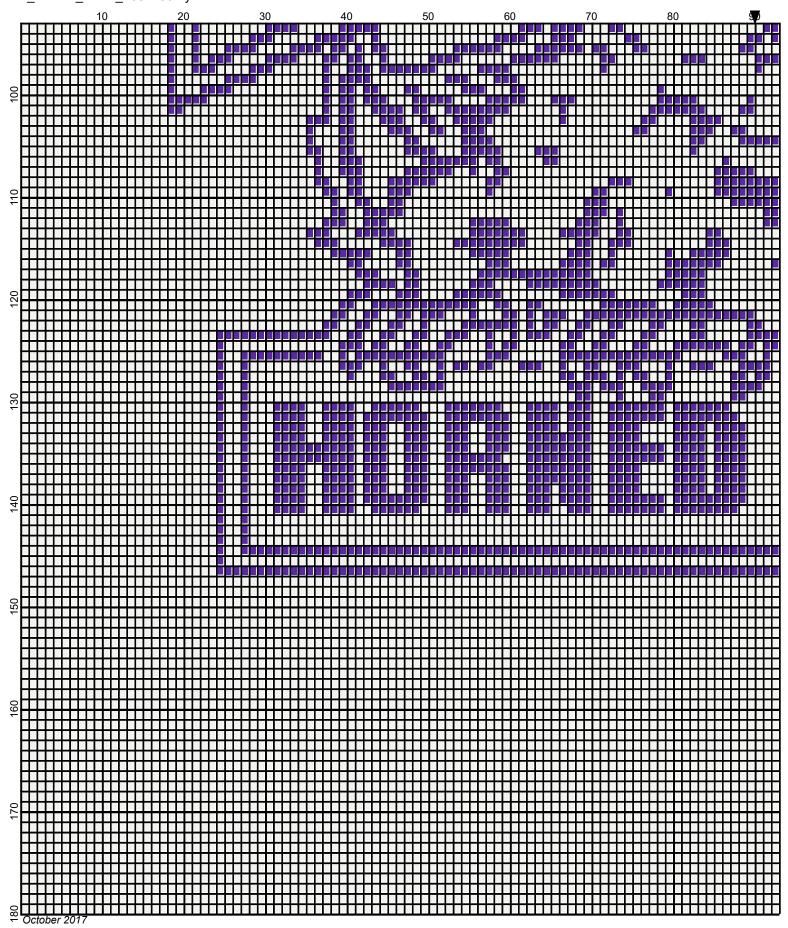

## tcu horned toads 180x180

Author: Donna Hammell
Company: Donna's Crochet Shoppe

Copyright: October 2017

Website: www.donnascrochetshoppe.com

**Grid Size:** 180W x 180H

**Design Area:** 18.00" x 22.50" (180 x 180 stitches)

Legend:

[2] RHS 356 Amethyst [2] RHS 316 Soft White

Instructions for using the graph.

GAUGE= 5 STS = 1" 4 ROWS = 1"

I USED SIZE "H" AFGHAN HOOK,USE WHATEVER SIZE GIVES YOU THE CORRECT GAUGE. CAN BE DONE IN AFGHAN STITCH OR SINGLE CROCHET.

EACH SQUARE ON THE GRAPH REPRESENTS 1 STITCH. FOR SINGLE CROCHET READ THE CHART FROM RIGHT TO LEFT, AND THEN LEFT TO RIGHT. IF USING AFGHAN STITCH ALWAYS READ FROM THE RIGHT.

TO START: CHAIN ONE MORE STITCH THAN GRAPH.