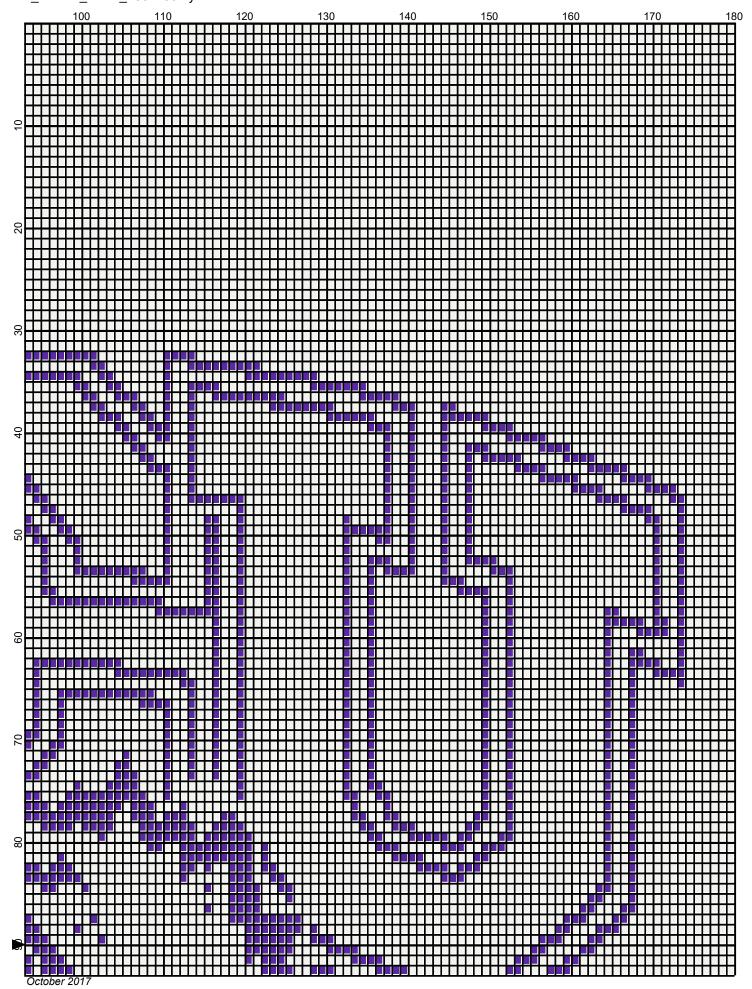

## tcu horned toads 180x180

Author: Donna Hammell
Company: Donna's Crochet Shoppe

Copyright: October 2017

Website: www.donnascrochetshoppe.com

**Grid Size:** 180W x 180H

**Design Area:** 18.00" x 22.50" (180 x 180 stitches)

Legend:

[2] RHS 356 Amethyst [2] RHS 316 Soft White

Instructions for using the graph.

GAUGE= 5 STS = 1" 4 ROWS = 1"

I USED SIZE "H" AFGHAN HOOK,USE WHATEVER SIZE GIVES YOU THE CORRECT GAUGE. CAN BE DONE IN AFGHAN STITCH OR SINGLE CROCHET.

EACH SQUARE ON THE GRAPH REPRESENTS 1 STITCH. FOR SINGLE CROCHET READ THE CHART FROM RIGHT TO LEFT, AND THEN LEFT TO RIGHT. IF USING AFGHAN STITCH ALWAYS READ FROM THE RIGHT.

TO START: CHAIN ONE MORE STITCH THAN GRAPH.