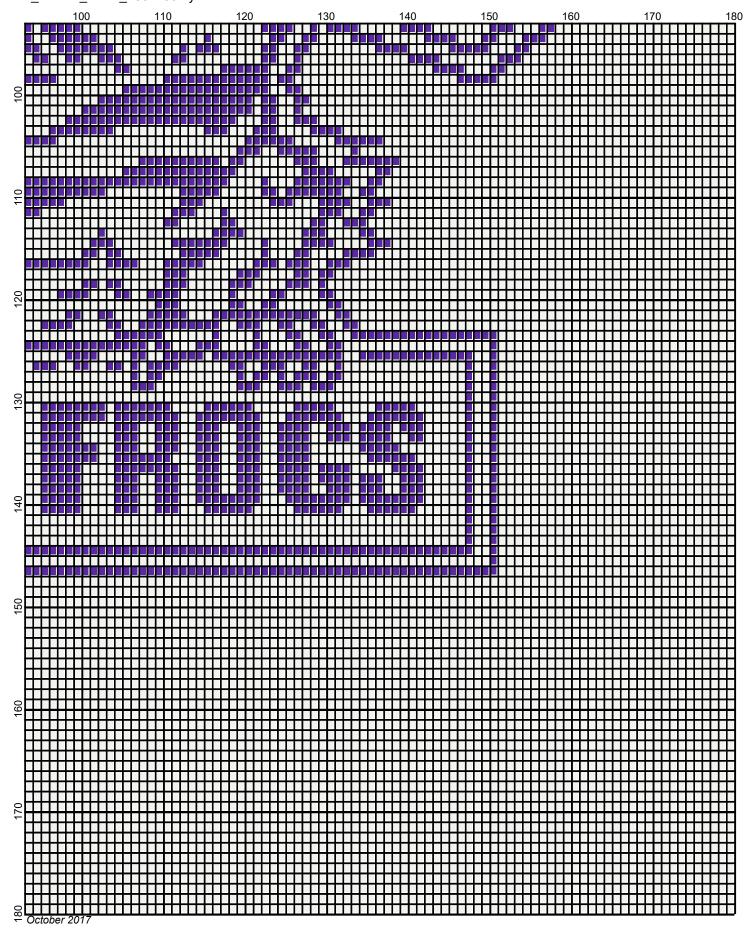

## tcu horned toads 180x180

Author: Donna Hammell
Company: Donna's Crochet Shoppe

Copyright: October 2017

Website: www.donnascrochetshoppe.com

**Grid Size:** 180W x 180H

**Design Area:** 18.00" x 22.50" (180 x 180 stitches)

Legend:

[2] RHS 356 Amethyst [2] RHS 316 Soft White

Instructions for using the graph.

GAUGE= 5 STS = 1" 4 ROWS = 1"

I USED SIZE "H" AFGHAN HOOK,USE WHATEVER SIZE GIVES YOU THE CORRECT GAUGE. CAN BE DONE IN AFGHAN STITCH OR SINGLE CROCHET.

EACH SQUARE ON THE GRAPH REPRESENTS 1 STITCH. FOR SINGLE CROCHET READ THE CHART FROM RIGHT TO LEFT, AND THEN LEFT TO RIGHT. IF USING AFGHAN STITCH ALWAYS READ FROM THE RIGHT.

TO START: CHAIN ONE MORE STITCH THAN GRAPH.