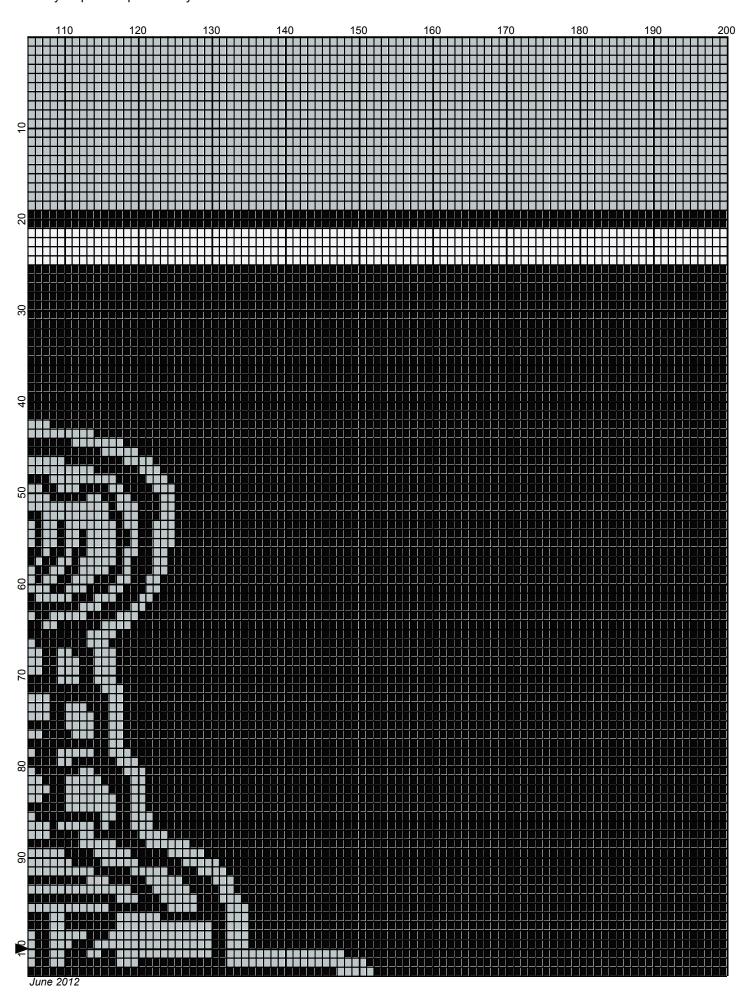

## Stanley Cup Champs 2012

Author: Donna Hammell Copyright: June 2012

Website: www.donnascrochetshoppe.com

Grid Size: 200W x 200H

**Design Area:** 20.00" x 25.00" (200 x 200 stitches)

Legend:

☐ [2] SSE SSE316 Soft White ☐ [2] SSE SSE312 Black ☐ [2] SSE SSE341 Light Gray

Instructions for using the graph.

GAUGE= 5 STS = 1" 4 ROWS = 1"

I USED SIZE "H" AFGHAN HOOK,USE WHATEVER SIZE GIVES YOU THE CORRECT GAUGE. CAN BE DONE IN AFGHAN STITCH OR SINGLE CROCHET.

EACH SQUARE ON THE GRAPH REPRESENTS 1 STITCH. FOR SINGLE CROCHET READ THE CHART FROM RIGHT TO LEFT, AND THEN LEFT TO RIGHT. IF USING AFGHAN STITCH ALWAYS READ FROM THE RIGHT.