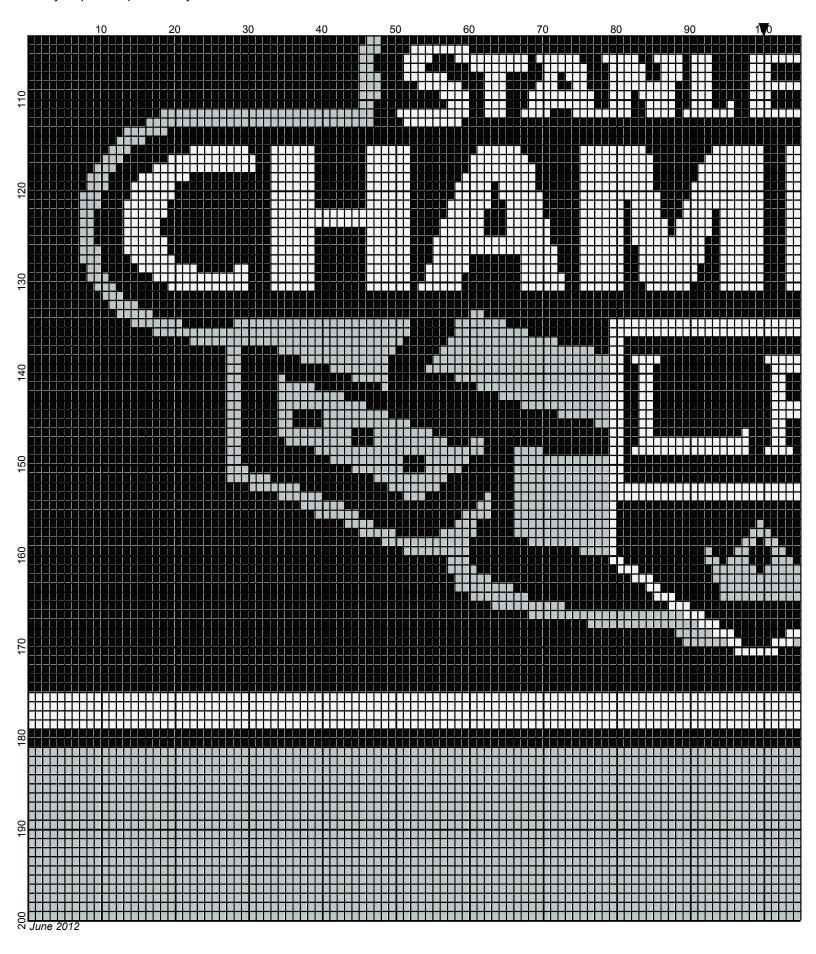

## Stanley Cup Champs 2012

Author: Donna Hammell Copyright: June 2012

Website: www.donnascrochetshoppe.com

Grid Size: 200W x 200H

**Design Area:** 20.00" x 25.00" (200 x 200 stitches)

Legend:

☐ [2] SSE SSE316 Soft White ☐ [2] SSE SSE312 Black ☐ [2] SSE SSE341 Light Gray

Instructions for using the graph.

GAUGE= 5 STS = 1" 4 ROWS = 1"

I USED SIZE "H" AFGHAN HOOK,USE WHATEVER SIZE GIVES YOU THE CORRECT GAUGE. CAN BE DONE IN AFGHAN STITCH OR SINGLE CROCHET.

EACH SQUARE ON THE GRAPH REPRESENTS 1 STITCH. FOR SINGLE CROCHET READ THE CHART FROM RIGHT TO LEFT, AND THEN LEFT TO RIGHT. IF USING AFGHAN STITCH ALWAYS READ FROM THE RIGHT.