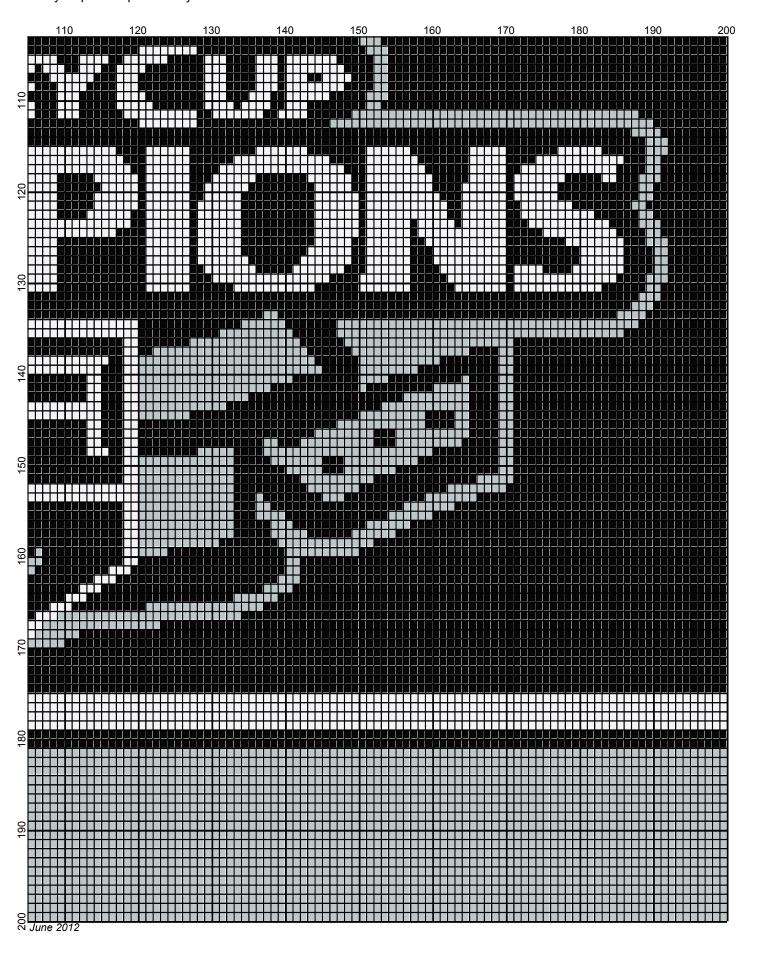

## Stanley Cup Champs 2012

Author: Donna Hammell Copyright: June 2012

Website: www.donnascrochetshoppe.com

Grid Size: 200W x 200H

**Design Area:** 20.00" x 25.00" (200 x 200 stitches)

Legend:

☐ [2] SSE SSE316 Soft White ☐ [2] SSE SSE312 Black ☐ [2] SSE SSE341 Light Gray

Instructions for using the graph.

GAUGE= 5 STS = 1" 4 ROWS = 1"

I USED SIZE "H" AFGHAN HOOK,USE WHATEVER SIZE GIVES YOU THE CORRECT GAUGE. CAN BE DONE IN AFGHAN STITCH OR SINGLE CROCHET.

EACH SQUARE ON THE GRAPH REPRESENTS 1 STITCH. FOR SINGLE CROCHET READ THE CHART FROM RIGHT TO LEFT, AND THEN LEFT TO RIGHT. IF USING AFGHAN STITCH ALWAYS READ FROM THE RIGHT.