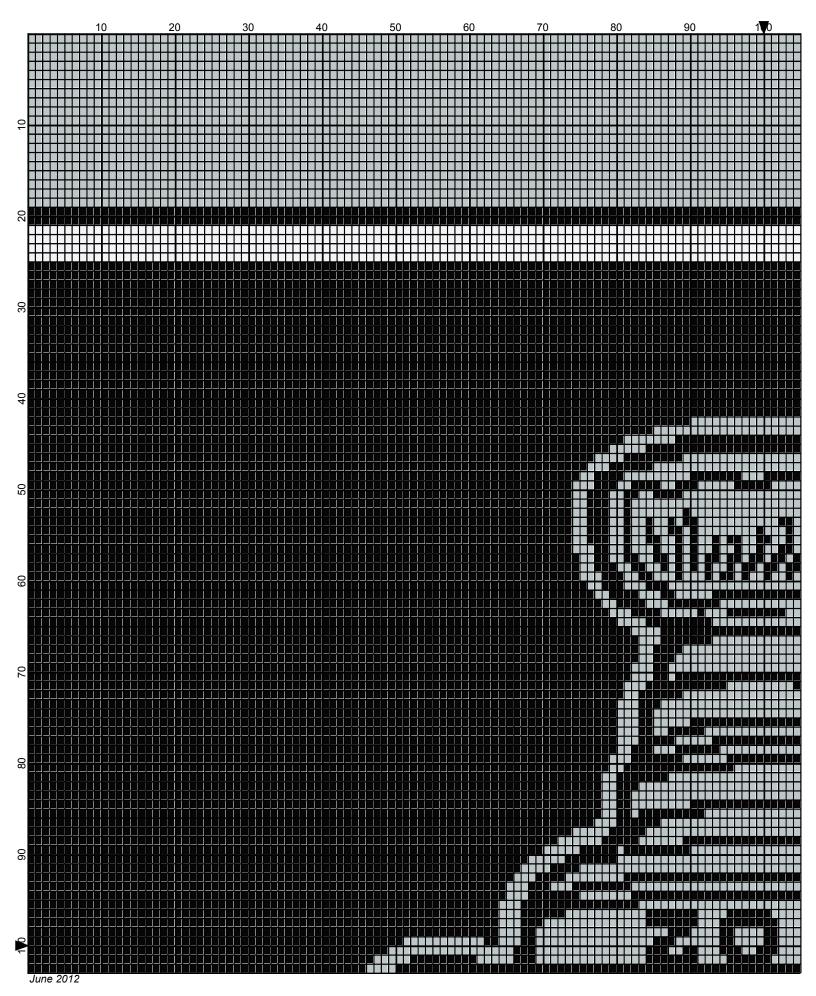

## Stanley Cup Champs 2012

Author: Donna Hammell Copyright: June 2012

Website: www.donnascrochetshoppe.com

Grid Size: 200W x 200H

**Design Area:** 20.00" x 25.00" (200 x 200 stitches)

Legend:

☐ [2] SSE SSE316 Soft White ☐ [2] SSE SSE312 Black ☐ [2] SSE SSE341 Light Gray

Instructions for using the graph.

GAUGE= 5 STS = 1" 4 ROWS = 1"

I USED SIZE "H" AFGHAN HOOK,USE WHATEVER SIZE GIVES YOU THE CORRECT GAUGE. CAN BE DONE IN AFGHAN STITCH OR SINGLE CROCHET.

EACH SQUARE ON THE GRAPH REPRESENTS 1 STITCH. FOR SINGLE CROCHET READ THE CHART FROM RIGHT TO LEFT, AND THEN LEFT TO RIGHT. IF USING AFGHAN STITCH ALWAYS READ FROM THE RIGHT.