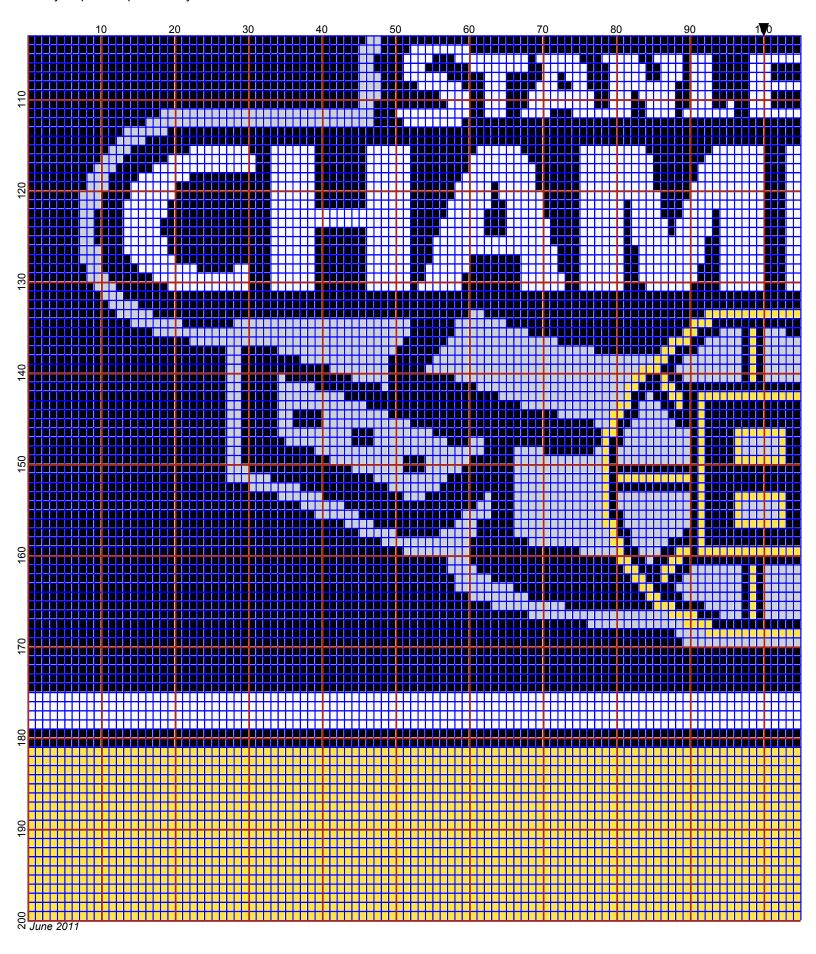

## Stanley Cup Champs 2011

Author: Donna Hammell
Copyright: June 2011

Website: www.donnascrochetshoppe.com

Grid Size: 200W x 200H

**Design Area:** 20.00" x 25.00" (200 x 200 stitches)

Legend:

Instructions for using the graph.

GAUGE= 5 STS = 1" 4 ROWS = 1"

I USED SIZE "H" AFGHAN HOOK,USE WHATEVER SIZE GIVES YOU THE CORRECT GAUGE. CAN BE DONE IN AFGHAN STITCH OR SINGLE CROCHET.

EACH SQUARE ON THE GRAPH REPRESENTS 1 STITCH. FOR SINGLE CROCHET READ THE CHART FROM RIGHT TO LEFT, AND THEN LEFT TO RIGHT. IF USING AFGHAN STITCH ALWAYS READ FROM THE RIGHT.

TO START: CHAIN ONE MORE STITCH THAN GRAPH.

IF YOU NEED TO MAKE THE PATTERN LARGER ADD STITCHES EVENLY TO BOTH SIDES OR ADD ROWS EVENLY ABOVE AND BELOW.

**ESTIMATED YARN NEEDED:** 

BLACK; 25 OUNCES WHITE: 4 OUNCES SILVER:5 OUNCES YELLOW: 9 OUNCES