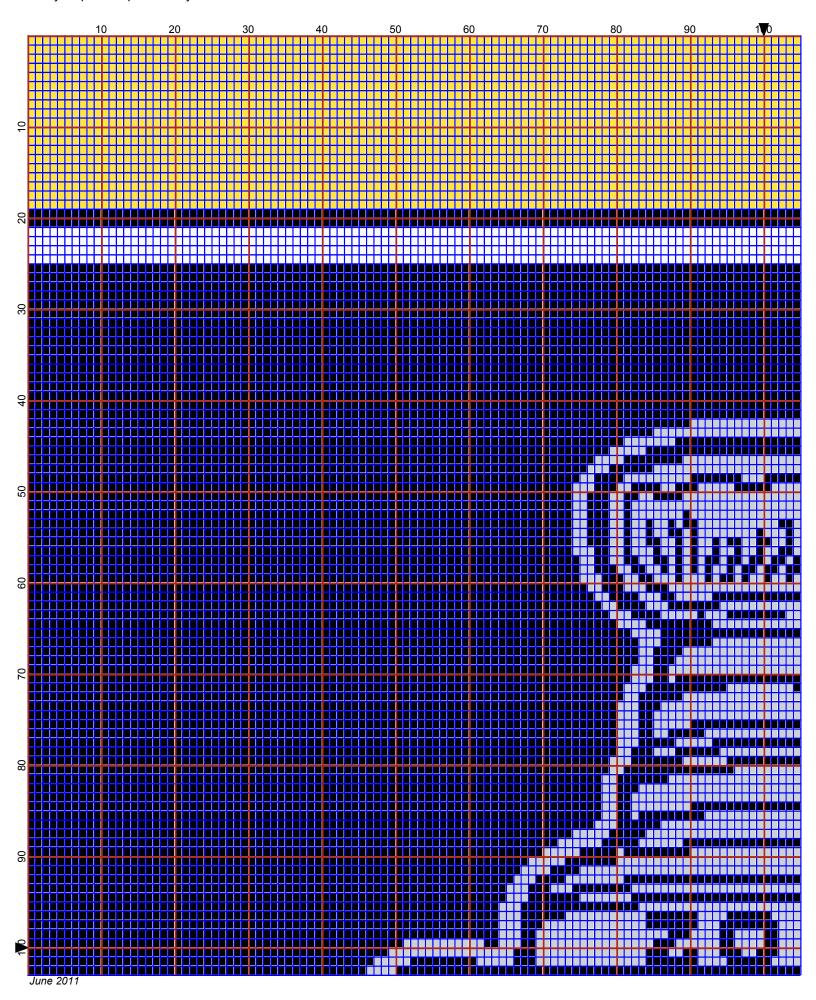

## Stanley Cup Champs 2011

Author: Donna Hammell
Copyright: June 2011

Website: www.donnascrochetshoppe.com

Grid Size: 200W x 200H

**Design Area:** 20.00" x 25.00" (200 x 200 stitches)

Legend:

Instructions for using the graph.

GAUGE= 5 STS = 1" 4 ROWS = 1"

I USED SIZE "H" AFGHAN HOOK,USE WHATEVER SIZE GIVES YOU THE CORRECT GAUGE. CAN BE DONE IN AFGHAN STITCH OR SINGLE CROCHET.

EACH SQUARE ON THE GRAPH REPRESENTS 1 STITCH. FOR SINGLE CROCHET READ THE CHART FROM RIGHT TO LEFT, AND THEN LEFT TO RIGHT. IF USING AFGHAN STITCH ALWAYS READ FROM THE RIGHT.

TO START: CHAIN ONE MORE STITCH THAN GRAPH.

IF YOU NEED TO MAKE THE PATTERN LARGER ADD STITCHES EVENLY TO BOTH SIDES OR ADD ROWS EVENLY ABOVE AND BELOW.

**ESTIMATED YARN NEEDED:** 

BLACK; 25 OUNCES WHITE: 4 OUNCES SILVER:5 OUNCES YELLOW: 9 OUNCES