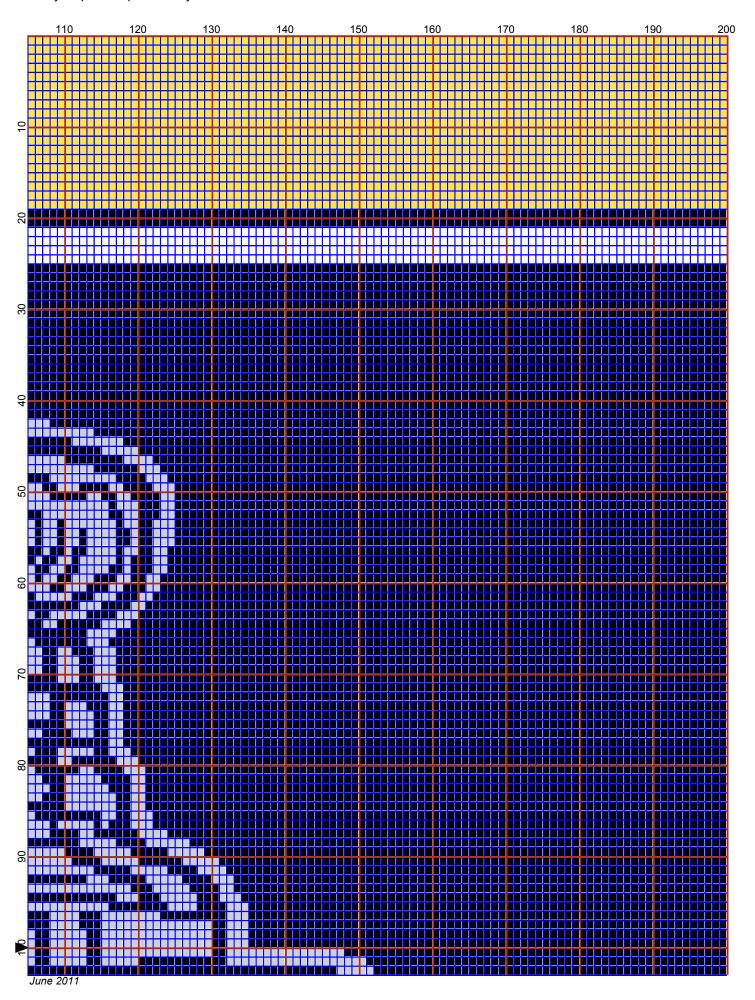

## Stanley Cup Champs 2011

Author: Donna Hammell
Copyright: June 2011

Website: www.donnascrochetshoppe.com

Grid Size: 200W x 200H

**Design Area:** 20.00" x 25.00" (200 x 200 stitches)

Legend:

Instructions for using the graph.

GAUGE= 5 STS = 1" 4 ROWS = 1"

I USED SIZE "H" AFGHAN HOOK,USE WHATEVER SIZE GIVES YOU THE CORRECT GAUGE. CAN BE DONE IN AFGHAN STITCH OR SINGLE CROCHET.

EACH SQUARE ON THE GRAPH REPRESENTS 1 STITCH. FOR SINGLE CROCHET READ THE CHART FROM RIGHT TO LEFT, AND THEN LEFT TO RIGHT. IF USING AFGHAN STITCH ALWAYS READ FROM THE RIGHT.

TO START: CHAIN ONE MORE STITCH THAN GRAPH.

IF YOU NEED TO MAKE THE PATTERN LARGER ADD STITCHES EVENLY TO BOTH SIDES OR ADD ROWS EVENLY ABOVE AND BELOW.

**ESTIMATED YARN NEEDED:** 

BLACK; 25 OUNCES WHITE: 4 OUNCES SILVER:5 OUNCES YELLOW: 9 OUNCES