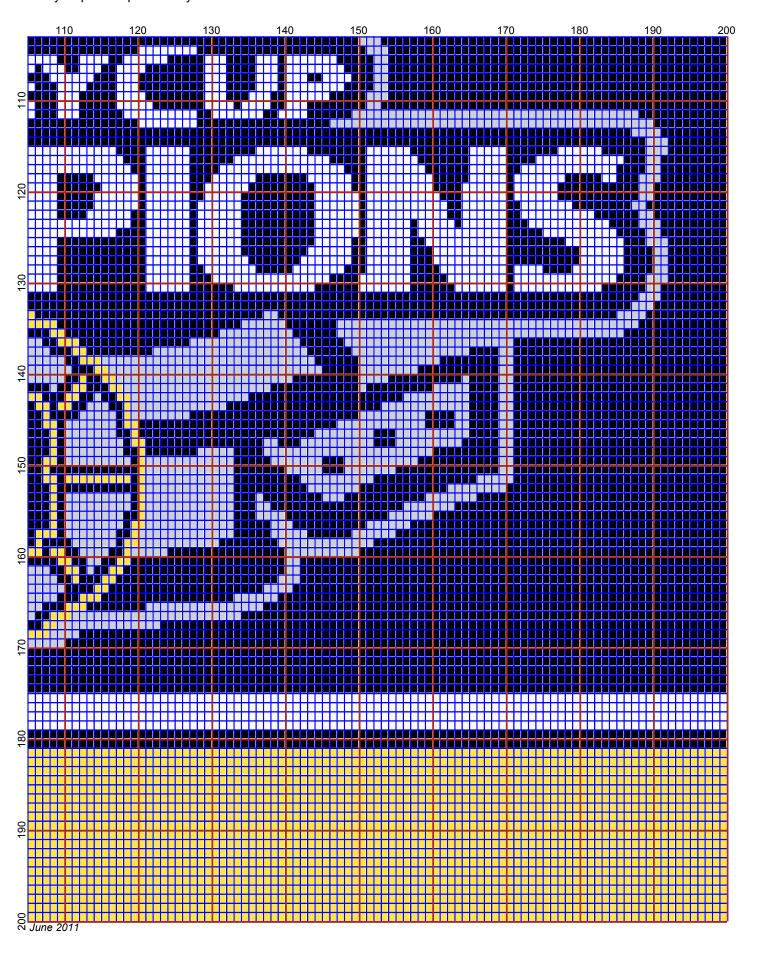

## Stanley Cup Champs 2011

Author: Donna Hammell
Copyright: June 2011

Website: www.donnascrochetshoppe.com

Grid Size: 200W x 200H

**Design Area:** 20.00" x 25.00" (200 x 200 stitches)

Legend:

Instructions for using the graph.

GAUGE= 5 STS = 1" 4 ROWS = 1"

I USED SIZE "H" AFGHAN HOOK,USE WHATEVER SIZE GIVES YOU THE CORRECT GAUGE. CAN BE DONE IN AFGHAN STITCH OR SINGLE CROCHET.

EACH SQUARE ON THE GRAPH REPRESENTS 1 STITCH. FOR SINGLE CROCHET READ THE CHART FROM RIGHT TO LEFT, AND THEN LEFT TO RIGHT. IF USING AFGHAN STITCH ALWAYS READ FROM THE RIGHT.

TO START: CHAIN ONE MORE STITCH THAN GRAPH.

IF YOU NEED TO MAKE THE PATTERN LARGER ADD STITCHES EVENLY TO BOTH SIDES OR ADD ROWS EVENLY ABOVE AND BELOW.

**ESTIMATED YARN NEEDED:** 

BLACK; 25 OUNCES WHITE: 4 OUNCES SILVER:5 OUNCES YELLOW: 9 OUNCES