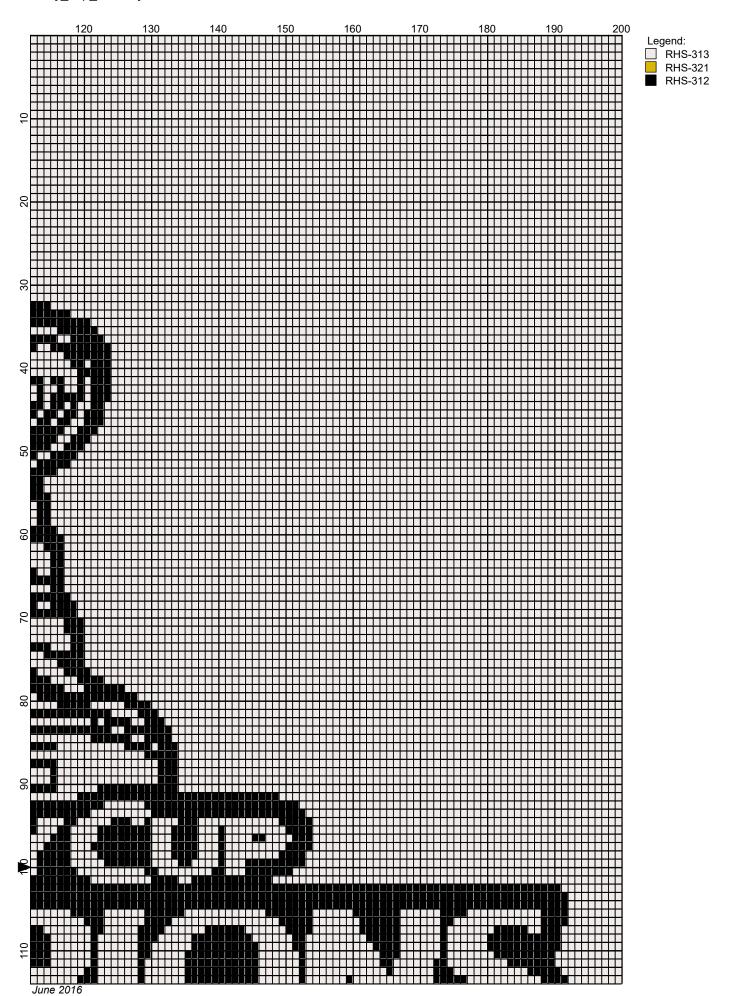

## stanley\_cup\_2016

Author: Donna Hammell Copyright: June 2016

Website: www.donnascrochetshoppe.com

Grid Size: 200W x 200H

**Design Area:** 20.00" x 25.00" (200 x 200 stitches)

Legend:

[2] RHS 313 Aran [2] RHS 321 Gold [2] RHS 312 Black

Instructions for using the graph.

GAUGE= 5 STS = 1" 4 ROWS = 1"

I USED SIZE "I" AFGHAN HOOK,USE WHATEVER SIZE GIVES YOU THE CORRECT GAUGE. CAN BE DONE IN AFGHAN STITCH OR SINGLE CROCHET.

EACH SQUARE ON THE GRAPH REPRESENTS 1 STITCH. FOR SINGLE CROCHET READ THE CHART FROM RIGHT TO LEFT, AND THEN LEFT TO RIGHT. IF USING AFGHAN STITCH ALWAYS READ FROM THE RIGHT.

TO START: CHAIN ONE MORE STITCH THAN GRAPH.

**ESTIMATED YARN NEEDED:** 

BLACK: 10 OUNCES WHITE: 42 OUNCES GOLD :1 OUNCE