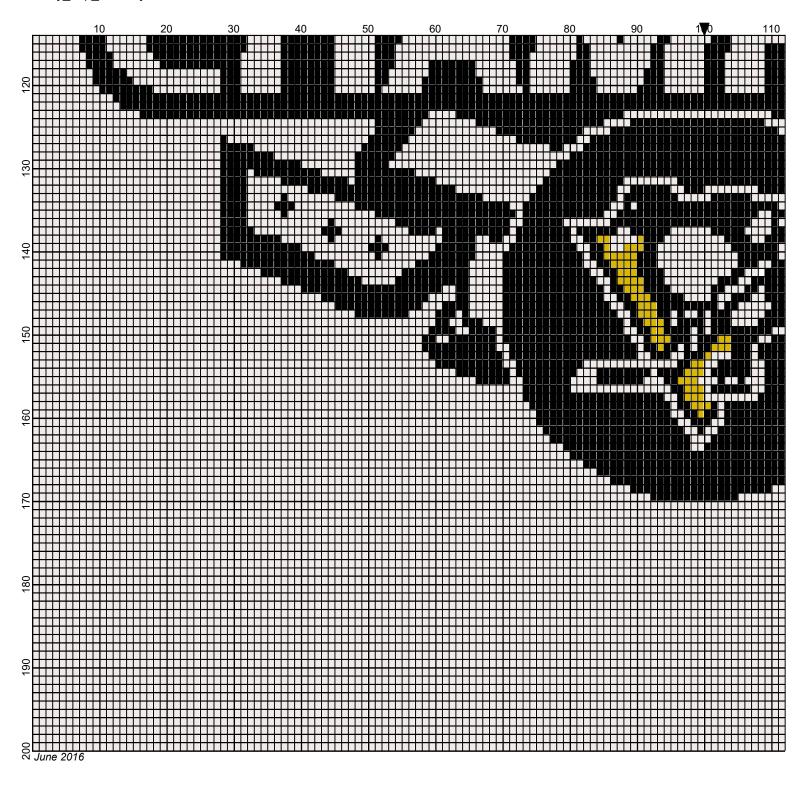

## stanley\_cup\_2016

Author: Donna Hammell Copyright: June 2016

Website: www.donnascrochetshoppe.com

Grid Size: 200W x 200H

**Design Area:** 20.00" x 25.00" (200 x 200 stitches)

Legend:

[2] RHS 313 Aran [2] RHS 321 Gold [2] RHS 312 Black

Instructions for using the graph.

GAUGE= 5 STS = 1" 4 ROWS = 1"

I USED SIZE "I" AFGHAN HOOK,USE WHATEVER SIZE GIVES YOU THE CORRECT GAUGE. CAN BE DONE IN AFGHAN STITCH OR SINGLE CROCHET.

EACH SQUARE ON THE GRAPH REPRESENTS 1 STITCH. FOR SINGLE CROCHET READ THE CHART FROM RIGHT TO LEFT, AND THEN LEFT TO RIGHT. IF USING AFGHAN STITCH ALWAYS READ FROM THE RIGHT.

TO START: CHAIN ONE MORE STITCH THAN GRAPH.

**ESTIMATED YARN NEEDED:** 

BLACK: 10 OUNCES WHITE: 42 OUNCES GOLD :1 OUNCE