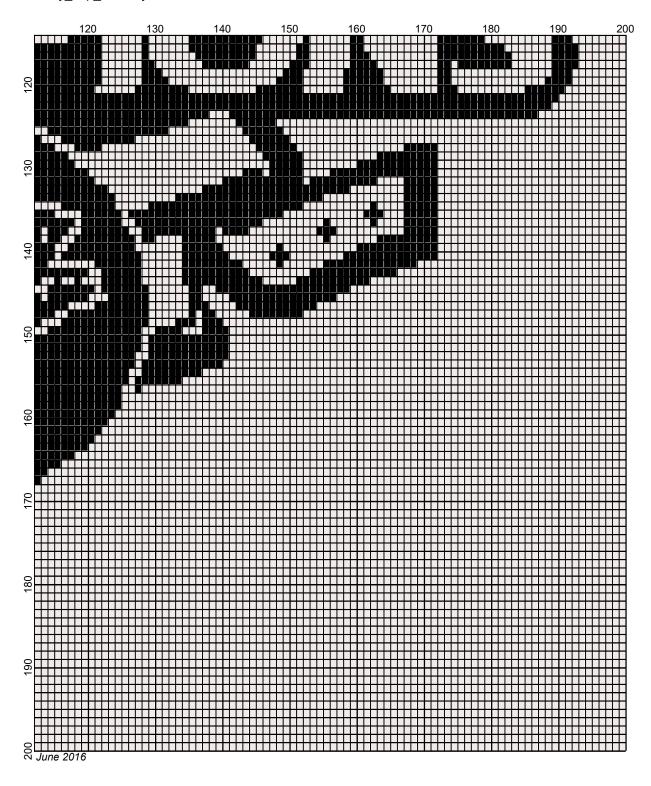

## stanley\_cup\_2016

Author: Donna Hammell Copyright: June 2016

Website: www.donnascrochetshoppe.com

Grid Size: 200W x 200H

**Design Area:** 20.00" x 25.00" (200 x 200 stitches)

Legend:

[2] RHS 313 Aran [2] RHS 321 Gold [2] RHS 312 Black

Instructions for using the graph.

GAUGE= 5 STS = 1" 4 ROWS = 1"

I USED SIZE "I" AFGHAN HOOK,USE WHATEVER SIZE GIVES YOU THE CORRECT GAUGE. CAN BE DONE IN AFGHAN STITCH OR SINGLE CROCHET.

EACH SQUARE ON THE GRAPH REPRESENTS 1 STITCH. FOR SINGLE CROCHET READ THE CHART FROM RIGHT TO LEFT, AND THEN LEFT TO RIGHT. IF USING AFGHAN STITCH ALWAYS READ FROM THE RIGHT.

TO START: CHAIN ONE MORE STITCH THAN GRAPH.

**ESTIMATED YARN NEEDED:** 

BLACK: 10 OUNCES WHITE: 42 OUNCES GOLD :1 OUNCE