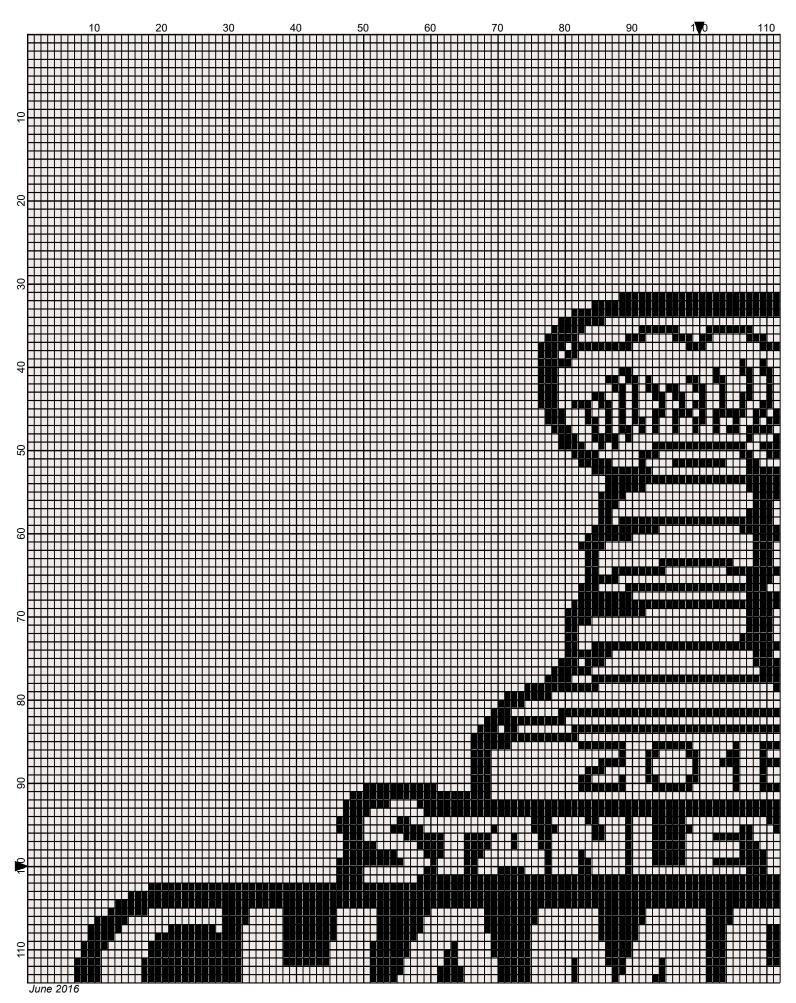

## stanley\_cup\_2016

Author: Donna Hammell Copyright: June 2016

Website: www.donnascrochetshoppe.com

Grid Size: 200W x 200H

**Design Area:** 20.00" x 25.00" (200 x 200 stitches)

Legend:

[2] RHS 313 Aran [2] RHS 321 Gold [2] RHS 312 Black

Instructions for using the graph.

GAUGE= 5 STS = 1" 4 ROWS = 1"

I USED SIZE "I" AFGHAN HOOK,USE WHATEVER SIZE GIVES YOU THE CORRECT GAUGE. CAN BE DONE IN AFGHAN STITCH OR SINGLE CROCHET.

EACH SQUARE ON THE GRAPH REPRESENTS 1 STITCH. FOR SINGLE CROCHET READ THE CHART FROM RIGHT TO LEFT, AND THEN LEFT TO RIGHT. IF USING AFGHAN STITCH ALWAYS READ FROM THE RIGHT.

TO START: CHAIN ONE MORE STITCH THAN GRAPH.

**ESTIMATED YARN NEEDED:** 

BLACK: 10 OUNCES WHITE: 42 OUNCES GOLD :1 OUNCE