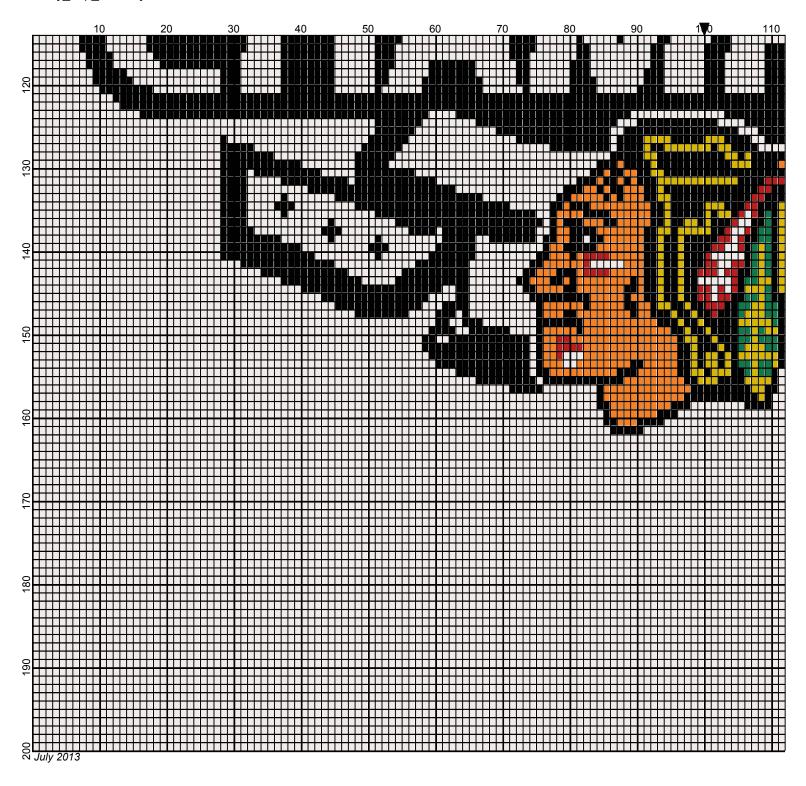

## stanley\_cup\_2013

Author: Donna Hammell Copyright: July 2013

Website: www.donnascrochetshoppe.com

Grid Size: 200W x 200H

**Design Area:** 20.00" x 25.00" (200 x 200 stitches)

Legend:

Instructions for using the graph.

I USED SIZE "I" AFGHAN HOOK,USE WHATEVER SIZE GIVES YOU THE CORRECT GAUGE. CAN BE DONE IN AFGHAN STITCH OR SINGLE CROCHET.

EACH SQUARE ON THE GRAPH REPRESENTS 1 STITCH. FOR SINGLE CROCHET READ THE CHART FROM RIGHT TO LEFT, AND THEN LEFT TO RIGHT. IF USING AFGHAN STITCH ALWAYS READ FROM THE RIGHT.

TO START: CHAIN ONE MORE STITCH THAN GRAPH.

ESTIMATED YARN NEEDED:

BLACK: 8 OUNCES GREEN: 1 OUNCE WHITE: 35 OUNCES GOLD :1 OUNCE RED: SMALL AMT

PUMPKIN/ORANGE: SMALL AMT