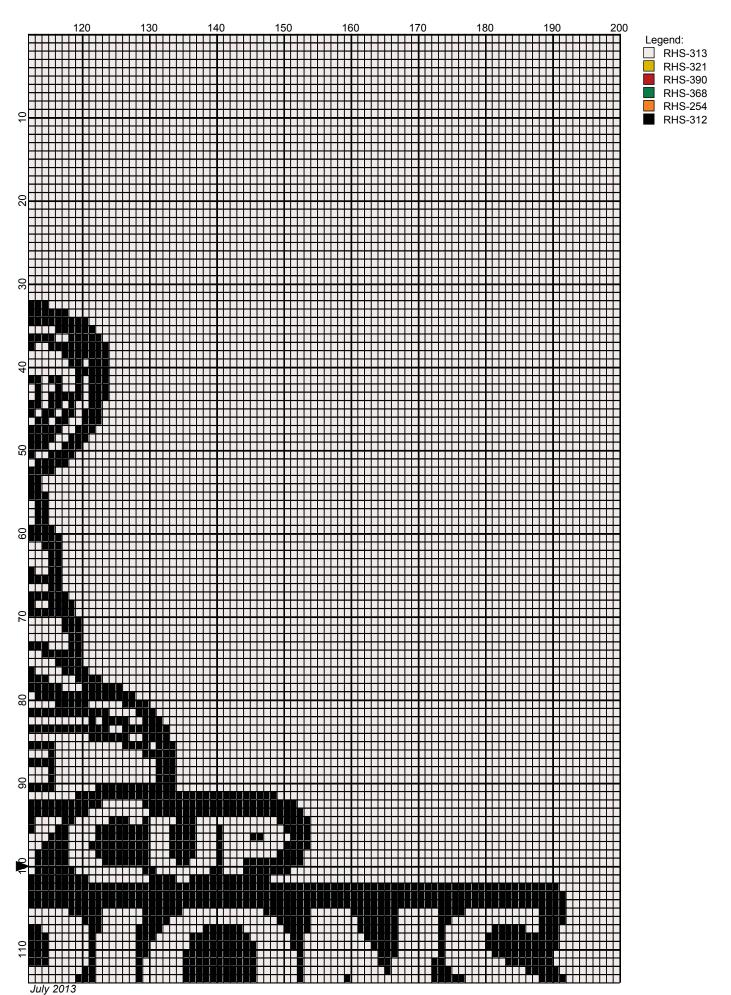

## stanley\_cup\_2013

Author: Donna Hammell Copyright: July 2013

Website: www.donnascrochetshoppe.com

Grid Size: 200W x 200H

**Design Area:** 20.00" x 25.00" (200 x 200 stitches)

Legend:

Instructions for using the graph.

I USED SIZE "I" AFGHAN HOOK,USE WHATEVER SIZE GIVES YOU THE CORRECT GAUGE. CAN BE DONE IN AFGHAN STITCH OR SINGLE CROCHET.

EACH SQUARE ON THE GRAPH REPRESENTS 1 STITCH. FOR SINGLE CROCHET READ THE CHART FROM RIGHT TO LEFT, AND THEN LEFT TO RIGHT. IF USING AFGHAN STITCH ALWAYS READ FROM THE RIGHT.

TO START: CHAIN ONE MORE STITCH THAN GRAPH.

ESTIMATED YARN NEEDED:

BLACK: 8 OUNCES GREEN: 1 OUNCE WHITE: 35 OUNCES GOLD :1 OUNCE RED: SMALL AMT

PUMPKIN/ORANGE: SMALL AMT