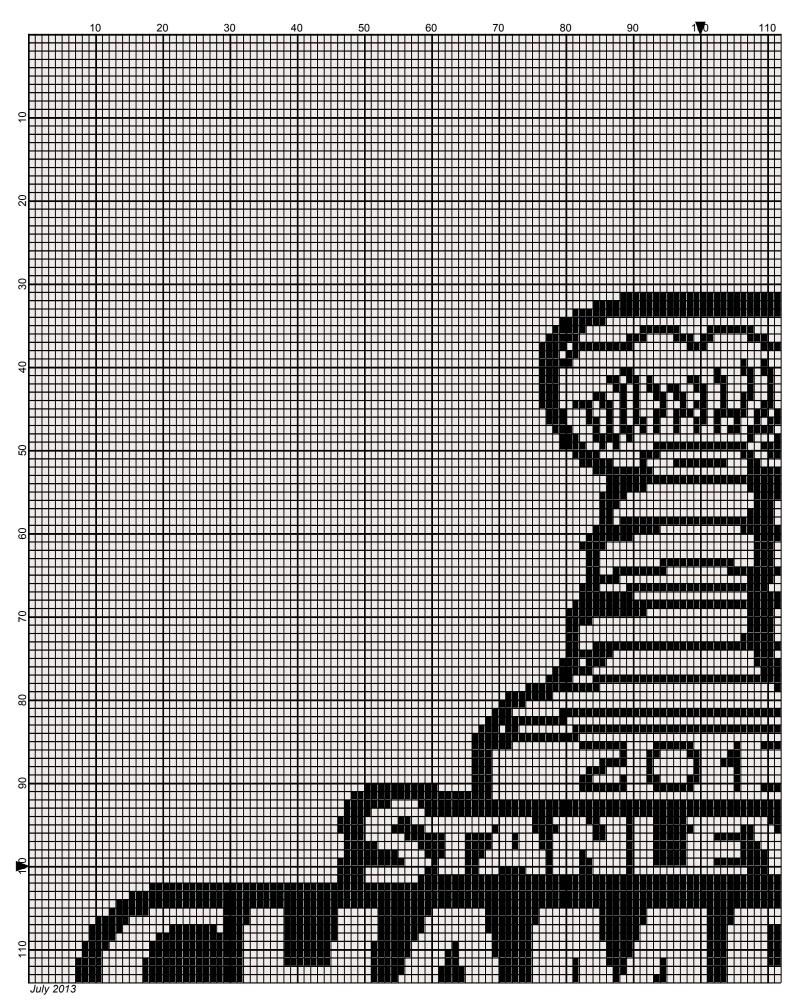

## stanley\_cup\_2013

Author: Donna Hammell Copyright: July 2013

Website: www.donnascrochetshoppe.com

Grid Size: 200W x 200H

**Design Area:** 20.00" x 25.00" (200 x 200 stitches)

Legend:

Instructions for using the graph.

I USED SIZE "I" AFGHAN HOOK,USE WHATEVER SIZE GIVES YOU THE CORRECT GAUGE. CAN BE DONE IN AFGHAN STITCH OR SINGLE CROCHET.

EACH SQUARE ON THE GRAPH REPRESENTS 1 STITCH. FOR SINGLE CROCHET READ THE CHART FROM RIGHT TO LEFT, AND THEN LEFT TO RIGHT. IF USING AFGHAN STITCH ALWAYS READ FROM THE RIGHT.

TO START: CHAIN ONE MORE STITCH THAN GRAPH.

ESTIMATED YARN NEEDED:

BLACK: 8 OUNCES GREEN: 1 OUNCE WHITE: 35 OUNCES GOLD :1 OUNCE RED: SMALL AMT

PUMPKIN/ORANGE: SMALL AMT