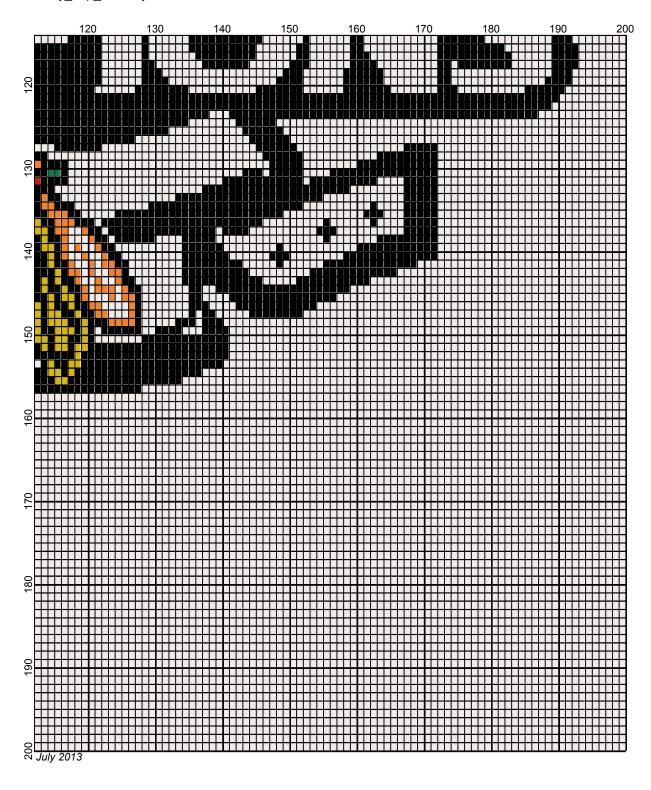

## stanley\_cup\_2013

Author: Donna Hammell Copyright: July 2013

Website: www.donnascrochetshoppe.com

Grid Size: 200W x 200H

**Design Area:** 20.00" x 25.00" (200 x 200 stitches)

Legend:

Instructions for using the graph.

I USED SIZE "I" AFGHAN HOOK,USE WHATEVER SIZE GIVES YOU THE CORRECT GAUGE. CAN BE DONE IN AFGHAN STITCH OR SINGLE CROCHET.

EACH SQUARE ON THE GRAPH REPRESENTS 1 STITCH. FOR SINGLE CROCHET READ THE CHART FROM RIGHT TO LEFT, AND THEN LEFT TO RIGHT. IF USING AFGHAN STITCH ALWAYS READ FROM THE RIGHT.

TO START: CHAIN ONE MORE STITCH THAN GRAPH.

ESTIMATED YARN NEEDED:

BLACK: 8 OUNCES GREEN: 1 OUNCE WHITE: 35 OUNCES GOLD :1 OUNCE RED: SMALL AMT

PUMPKIN/ORANGE: SMALL AMT