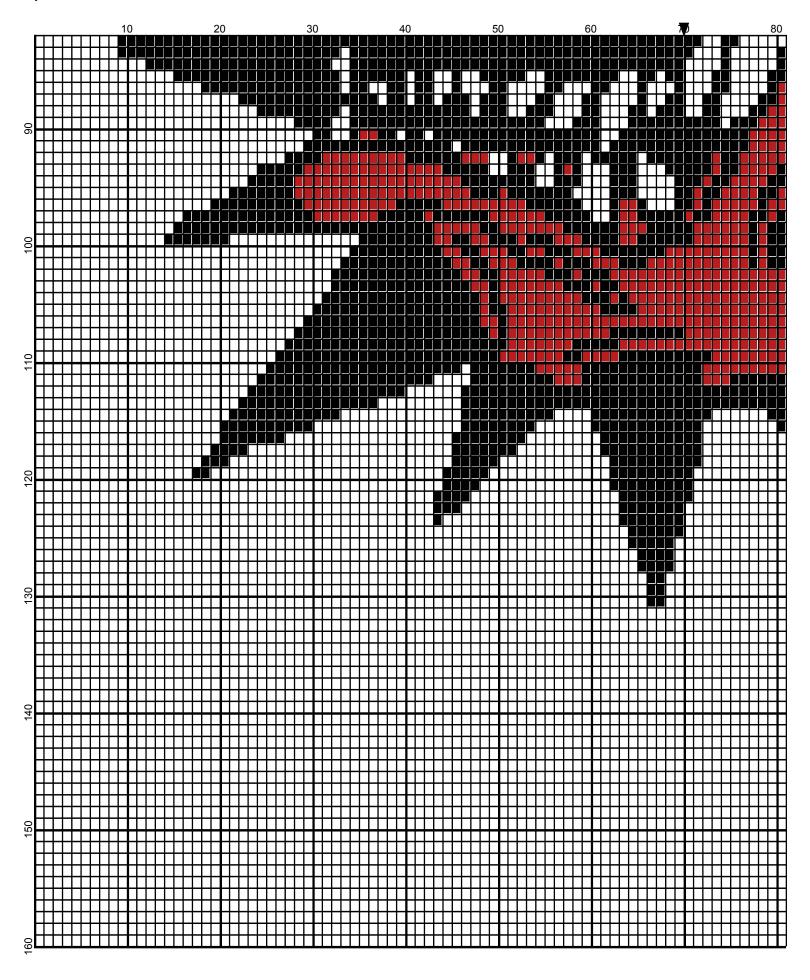

## <No Title>

Author: Donna Hammell

Website: www.donnascrochetshoppe.com

**Grid Size:** 140W x 160H

**Design Area:** 14.00" x 20.00" (140 x 160 stitches)

Legend:

■ [2] RHC 902 Jockey Red □ [2] RHC 001 White ■ [2] RHC 312 Black

Instructions for using the graph.

GAUGE= 5 STS = 1" 4 ROWS = 1"

I USED SIZE "H" AFGHAN HOOK,USE WHATEVER SIZE GIVES YOU THE CORRECT GAUGE. CAN BE DONE IN AFGHAN STITCH OR SINGLE CROCHET.

EACH SQUARE ON THE GRAPH REPRESENTS 1 STITCH. FOR SINGLE CROCHET READ THE CHART FROM RIGHT TO LEFT, AND THEN LEFT TO RIGHT. IF USING AFGHAN STITCH ALWAYS READ FROM THE RIGHT.

TO START: CHAIN ONE MORE STITCH THAN GRAPH.

RED: 4 OUNCES BLACK: 6 OUNCES WHITE: 18 OUNCES