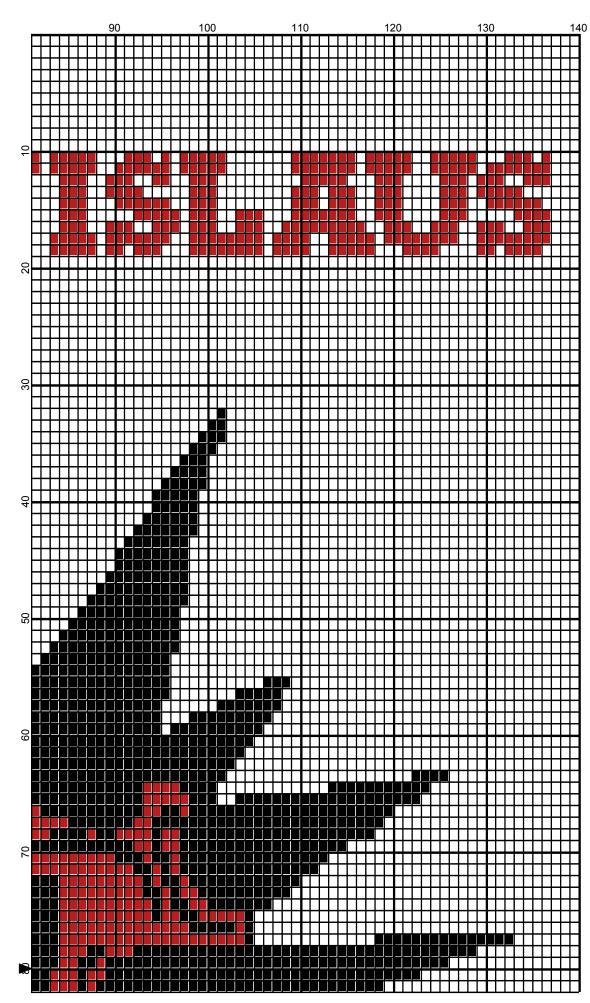

## <No Title>

Author: Donna Hammell

Website: www.donnascrochetshoppe.com

**Grid Size:** 140W x 160H

**Design Area:** 14.00" x 20.00" (140 x 160 stitches)

Legend:

■ [2] RHC 902 Jockey Red □ [2] RHC 001 White ■ [2] RHC 312 Black

Instructions for using the graph.

GAUGE= 5 STS = 1" 4 ROWS = 1"

I USED SIZE "H" AFGHAN HOOK,USE WHATEVER SIZE GIVES YOU THE CORRECT GAUGE. CAN BE DONE IN AFGHAN STITCH OR SINGLE CROCHET.

EACH SQUARE ON THE GRAPH REPRESENTS 1 STITCH. FOR SINGLE CROCHET READ THE CHART FROM RIGHT TO LEFT, AND THEN LEFT TO RIGHT. IF USING AFGHAN STITCH ALWAYS READ FROM THE RIGHT.

TO START: CHAIN ONE MORE STITCH THAN GRAPH.

RED: 4 OUNCES BLACK: 6 OUNCES WHITE: 18 OUNCES