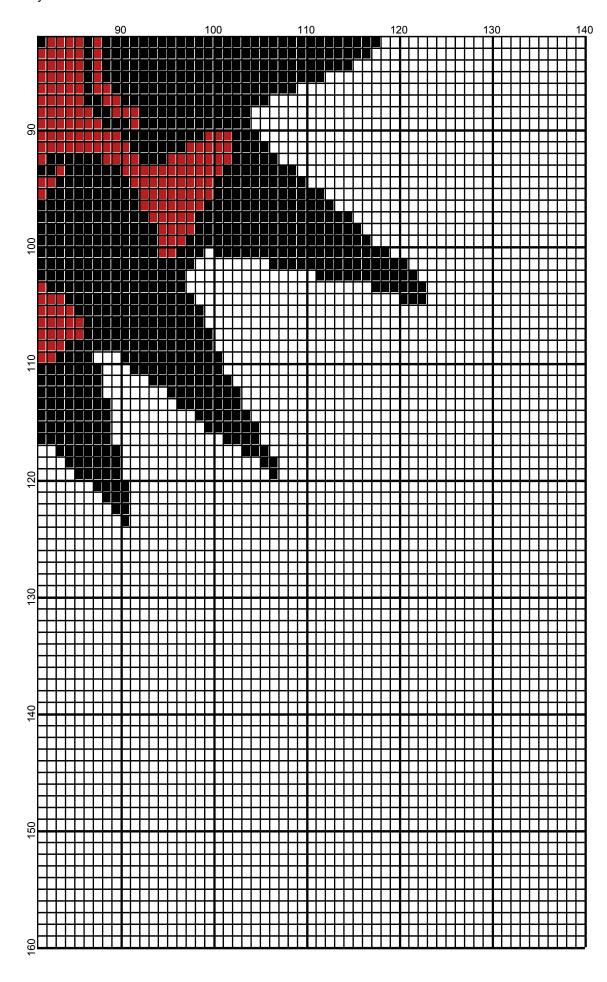

## <No Title>

Author: Donna Hammell

Website: www.donnascrochetshoppe.com

**Grid Size:** 140W x 160H

**Design Area:** 14.00" x 20.00" (140 x 160 stitches)

Legend:

■ [2] RHC 902 Jockey Red □ [2] RHC 001 White ■ [2] RHC 312 Black

Instructions for using the graph.

GAUGE= 5 STS = 1" 4 ROWS = 1"

I USED SIZE "H" AFGHAN HOOK,USE WHATEVER SIZE GIVES YOU THE CORRECT GAUGE. CAN BE DONE IN AFGHAN STITCH OR SINGLE CROCHET.

EACH SQUARE ON THE GRAPH REPRESENTS 1 STITCH. FOR SINGLE CROCHET READ THE CHART FROM RIGHT TO LEFT, AND THEN LEFT TO RIGHT. IF USING AFGHAN STITCH ALWAYS READ FROM THE RIGHT.

TO START: CHAIN ONE MORE STITCH THAN GRAPH.

RED: 4 OUNCES BLACK: 6 OUNCES WHITE: 18 OUNCES