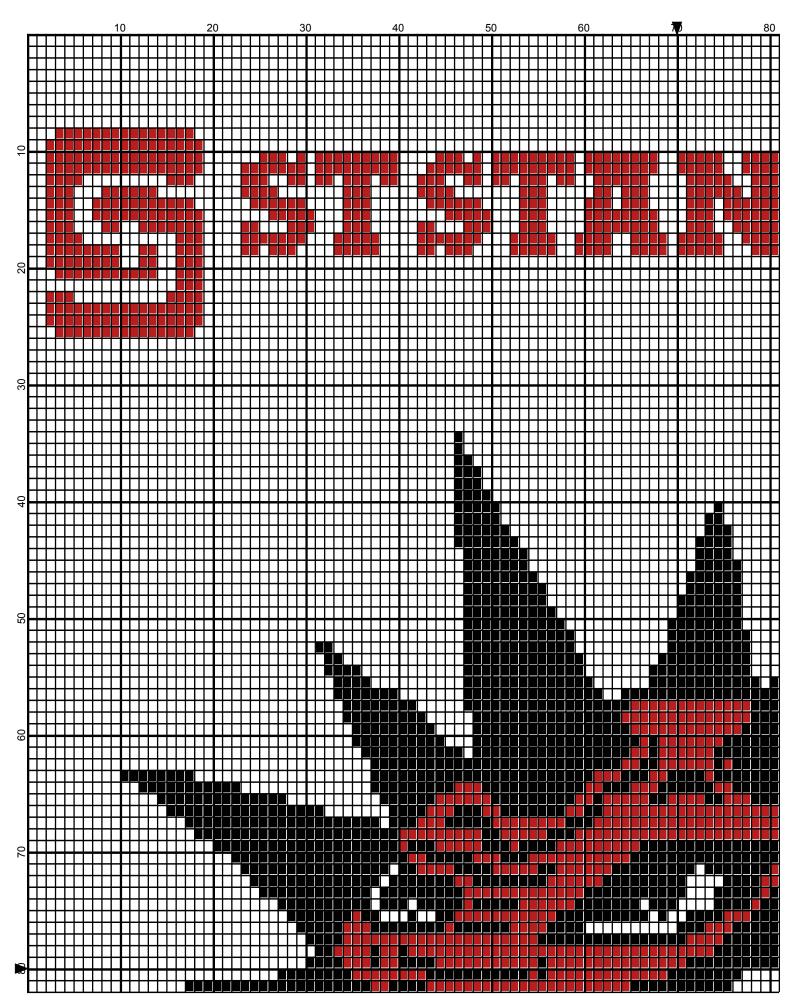

## <No Title>

Author: Donna Hammell

Website: www.donnascrochetshoppe.com

**Grid Size:** 140W x 160H

**Design Area:** 14.00" x 20.00" (140 x 160 stitches)

Legend:

■ [2] RHC 902 Jockey Red □ [2] RHC 001 White ■ [2] RHC 312 Black

Instructions for using the graph.

GAUGE= 5 STS = 1" 4 ROWS = 1"

I USED SIZE "H" AFGHAN HOOK,USE WHATEVER SIZE GIVES YOU THE CORRECT GAUGE. CAN BE DONE IN AFGHAN STITCH OR SINGLE CROCHET.

EACH SQUARE ON THE GRAPH REPRESENTS 1 STITCH. FOR SINGLE CROCHET READ THE CHART FROM RIGHT TO LEFT, AND THEN LEFT TO RIGHT. IF USING AFGHAN STITCH ALWAYS READ FROM THE RIGHT.

TO START: CHAIN ONE MORE STITCH THAN GRAPH.

RED: 4 OUNCES BLACK: 6 OUNCES WHITE: 18 OUNCES