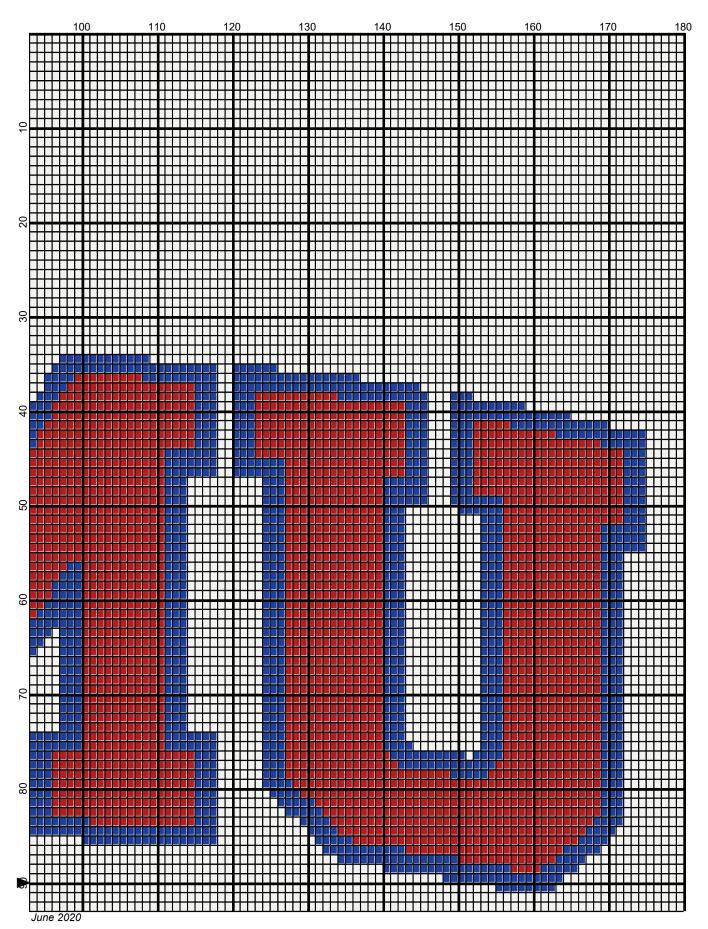

# smu\_180x180

| Author:<br>Copyright:<br>Website:<br>Grid Size:<br>Design Area: | 180W x 180H | l<br>chetshoppe.com<br>(180 x 180 stitches) |         |                |
|-----------------------------------------------------------------|-------------|---------------------------------------------|---------|----------------|
| Legend:                                                         | 886 Blue    | [2] RHS 390 Hot Red                         | [2] RHS | 316 Soft White |

Instructions for using the graph.

GAUGE= 5 STS = 1" 4 ROWS = 1"

I USED SIZE "H" AFGHAN HOOK, USE WHATEVER SIZE GIVES YOU THE CORRECT GAUGE. CAN BE DONE IN AFGHAN STITCH OR SINGLE CROCHET.

EACH SQUARE ON THE GRAPH REPRESENTS 1 STITCH. FOR SINGLE CROCHET READ THE CHART FROM RIGHT TO LEFT, AND THEN LEFT TO RIGHT. IF USING AFGHAN STITCH ALWAYS READ FROM THE RIGHT.

TO START: CHAIN ONE MORE STITCH THAN GRAPH.

YOU WILL NEED TO ADD STITCHES TO MAKE THE PIECE WIDER, AND ADD ROWS TO MAKE IT LONGER. THE DESIGN IS CENTERED, SO ADD STITCHES EVENLY TO BOTH SIDES.

ESTIMATED YARN NEEDED: BLUE :6 OUNCES WHITE : 30 OUNCES RED: 10 OUNCES