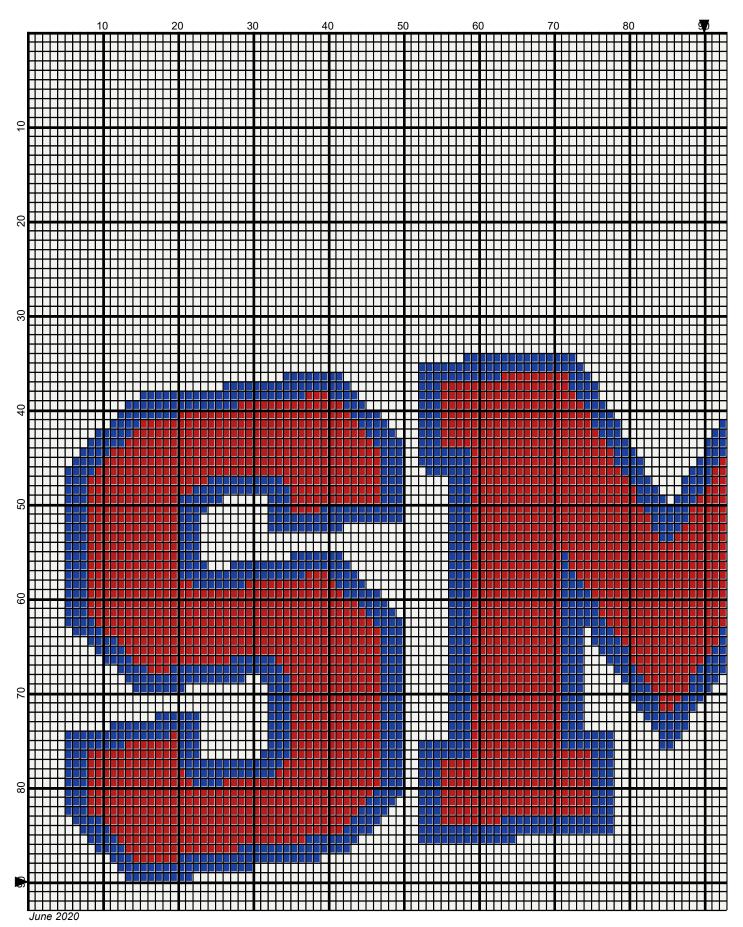

# smu\_180x180

| Author:<br>Copyright:<br>Website:<br>Grid Size:<br>Design Area: | 180W x 180H | l<br>chetshoppe.com<br>(180 x 180 stitches) |         |                |
|-----------------------------------------------------------------|-------------|---------------------------------------------|---------|----------------|
| Legend:                                                         | 886 Blue    | [2] RHS 390 Hot Red                         | [2] RHS | 316 Soft White |

Instructions for using the graph.

GAUGE= 5 STS = 1" 4 ROWS = 1"

I USED SIZE "H" AFGHAN HOOK, USE WHATEVER SIZE GIVES YOU THE CORRECT GAUGE. CAN BE DONE IN AFGHAN STITCH OR SINGLE CROCHET.

EACH SQUARE ON THE GRAPH REPRESENTS 1 STITCH. FOR SINGLE CROCHET READ THE CHART FROM RIGHT TO LEFT, AND THEN LEFT TO RIGHT. IF USING AFGHAN STITCH ALWAYS READ FROM THE RIGHT.

TO START: CHAIN ONE MORE STITCH THAN GRAPH.

YOU WILL NEED TO ADD STITCHES TO MAKE THE PIECE WIDER, AND ADD ROWS TO MAKE IT LONGER. THE DESIGN IS CENTERED, SO ADD STITCHES EVENLY TO BOTH SIDES.

ESTIMATED YARN NEEDED: BLUE :6 OUNCES WHITE : 30 OUNCES RED: 10 OUNCES