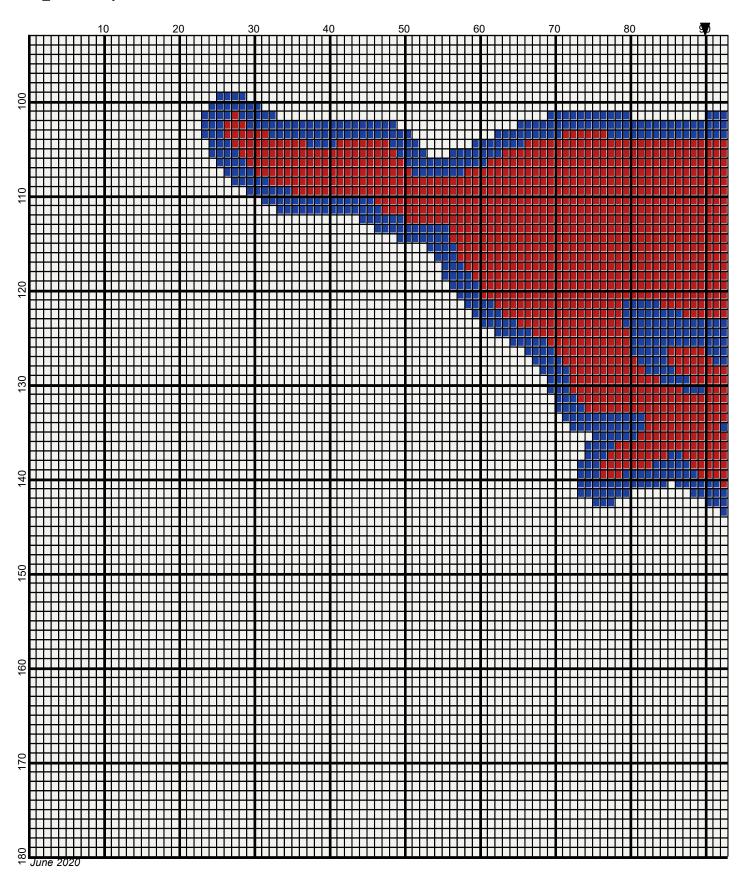

# smu\_180x180

| Author:<br>Copyright:<br>Website:<br>Grid Size:<br>Design Area: | 180W x 180H | l<br>chetshoppe.com<br>(180 x 180 stitches) |         |                |
|-----------------------------------------------------------------|-------------|---------------------------------------------|---------|----------------|
| Legend:                                                         | 886 Blue    | [2] RHS 390 Hot Red                         | [2] RHS | 316 Soft White |

Instructions for using the graph.

GAUGE= 5 STS = 1" 4 ROWS = 1"

I USED SIZE "H" AFGHAN HOOK, USE WHATEVER SIZE GIVES YOU THE CORRECT GAUGE. CAN BE DONE IN AFGHAN STITCH OR SINGLE CROCHET.

EACH SQUARE ON THE GRAPH REPRESENTS 1 STITCH. FOR SINGLE CROCHET READ THE CHART FROM RIGHT TO LEFT, AND THEN LEFT TO RIGHT. IF USING AFGHAN STITCH ALWAYS READ FROM THE RIGHT.

TO START: CHAIN ONE MORE STITCH THAN GRAPH.

YOU WILL NEED TO ADD STITCHES TO MAKE THE PIECE WIDER, AND ADD ROWS TO MAKE IT LONGER. THE DESIGN IS CENTERED, SO ADD STITCHES EVENLY TO BOTH SIDES.

ESTIMATED YARN NEEDED: BLUE :6 OUNCES WHITE : 30 OUNCES RED: 10 OUNCES