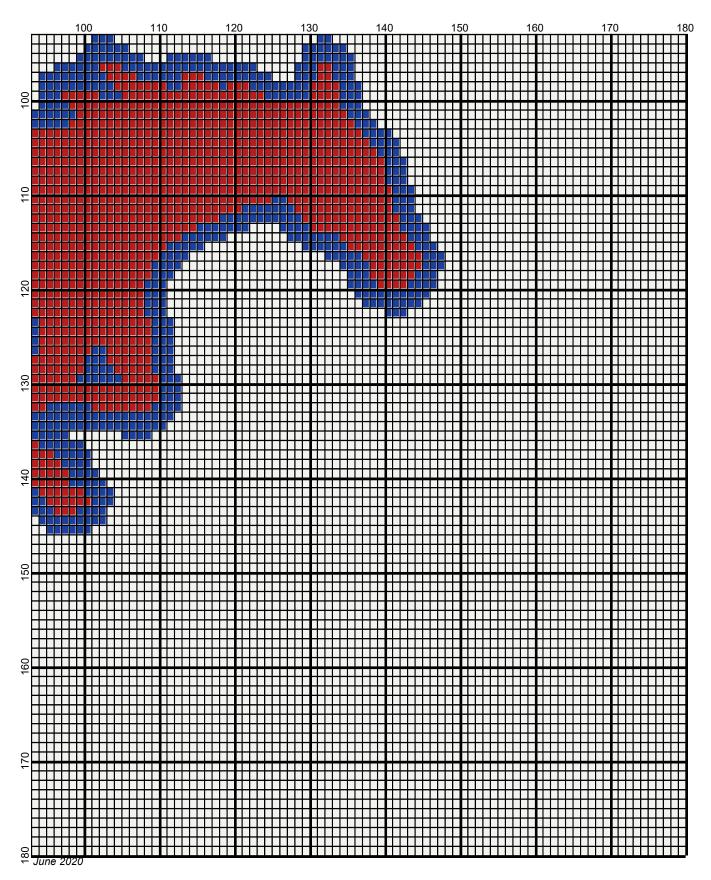

# smu\_180x180

| Author:<br>Copyright:<br>Website:<br>Grid Size:<br>Design Area: | 180W x 180H | l<br>chetshoppe.com<br>(180 x 180 stitches) |         |                |
|-----------------------------------------------------------------|-------------|---------------------------------------------|---------|----------------|
| Legend:                                                         | 886 Blue    | [2] RHS 390 Hot Red                         | [2] RHS | 316 Soft White |

Instructions for using the graph.

GAUGE= 5 STS = 1" 4 ROWS = 1"

I USED SIZE "H" AFGHAN HOOK, USE WHATEVER SIZE GIVES YOU THE CORRECT GAUGE. CAN BE DONE IN AFGHAN STITCH OR SINGLE CROCHET.

EACH SQUARE ON THE GRAPH REPRESENTS 1 STITCH. FOR SINGLE CROCHET READ THE CHART FROM RIGHT TO LEFT, AND THEN LEFT TO RIGHT. IF USING AFGHAN STITCH ALWAYS READ FROM THE RIGHT.

TO START: CHAIN ONE MORE STITCH THAN GRAPH.

YOU WILL NEED TO ADD STITCHES TO MAKE THE PIECE WIDER, AND ADD ROWS TO MAKE IT LONGER. THE DESIGN IS CENTERED, SO ADD STITCHES EVENLY TO BOTH SIDES.

ESTIMATED YARN NEEDED: BLUE :6 OUNCES WHITE : 30 OUNCES RED: 10 OUNCES