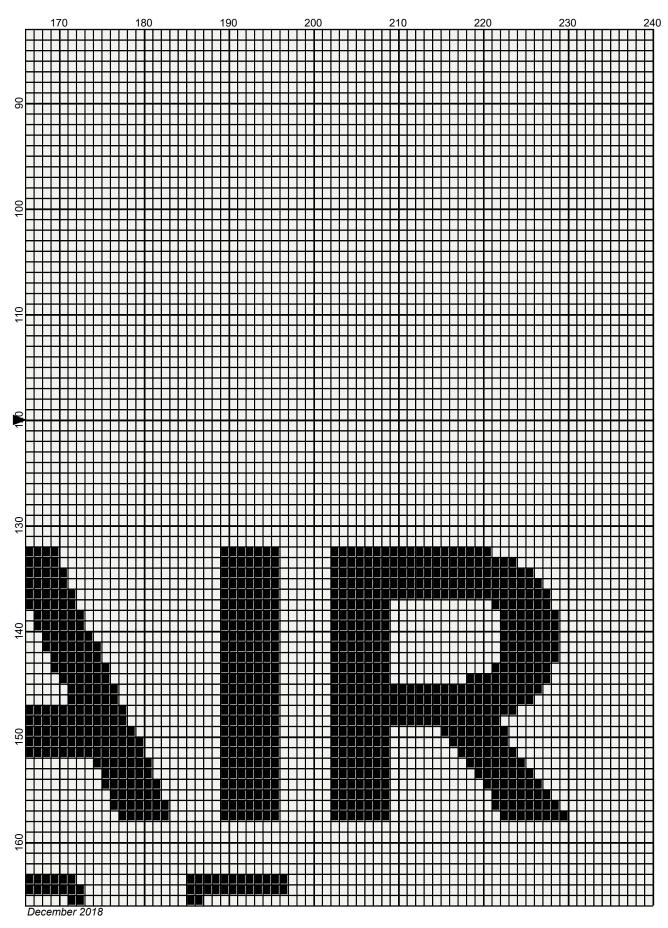

## sinclair\_college\_240x240

Author: Donna Hammell Copyright: December 2018

Website: www.donnascrochetshoppe.com

Grid Size: 240W x 240H

**Design Area:** 24.00" x 30.00" (240 x 240 stitches)

Legend:

☐ [2] RHS 316 Soft White 
☐ [2] RHS 319 Cherry Red 
☐ [2] RHS 312 Black

Instructions for using the graph.

GAUGE= 5 STS = 1" 4 ROWS = 1"

I USED SIZE "H" AFGHAN HOOK,USE WHATEVER SIZE GIVES YOU THE CORRECT GAUGE. CAN BE DONE IN AFGHAN STITCH OR SINGLE CROCHET.

EACH SQUARE ON THE GRAPH REPRESENTS 1 STITCH. FOR SINGLE CROCHET READ THE CHART FROM RIGHT TO LEFT, AND THEN LEFT TO RIGHT. IF USING AFGHAN STITCH ALWAYS READ FROM THE RIGHT.

TO START: CHAIN ONE MORE STITCH THAN GRAPH.

IF YOU NEED TO ADD STITCHES TO MAKE THE PIECE WIDER, AND ADD ROWS TO MAKE IT LONGER. THE DESIGN IS CENTERED, SO ADD STITCHES EVENLY TO BOTH SIDES.

ESTIMATED RED HEART YARN NEEDED:

**BLACK: 4 OUNCES** 

SOFT WHITE: 78 OUNCES

**RED: 4 OUNCES**