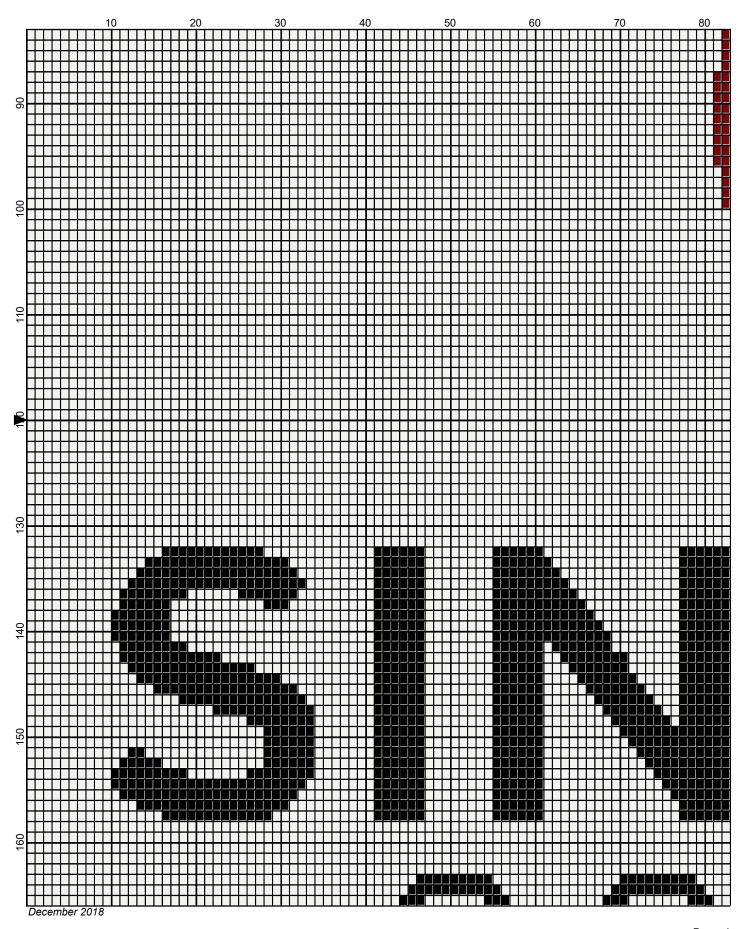

## sinclair\_college\_240x240

Author: Donna Hammell Copyright: December 2018

Website: www.donnascrochetshoppe.com

Grid Size: 240W x 240H

**Design Area:** 24.00" x 30.00" (240 x 240 stitches)

Legend:

☐ [2] RHS 316 Soft White 
☐ [2] RHS 319 Cherry Red 
☐ [2] RHS 312 Black