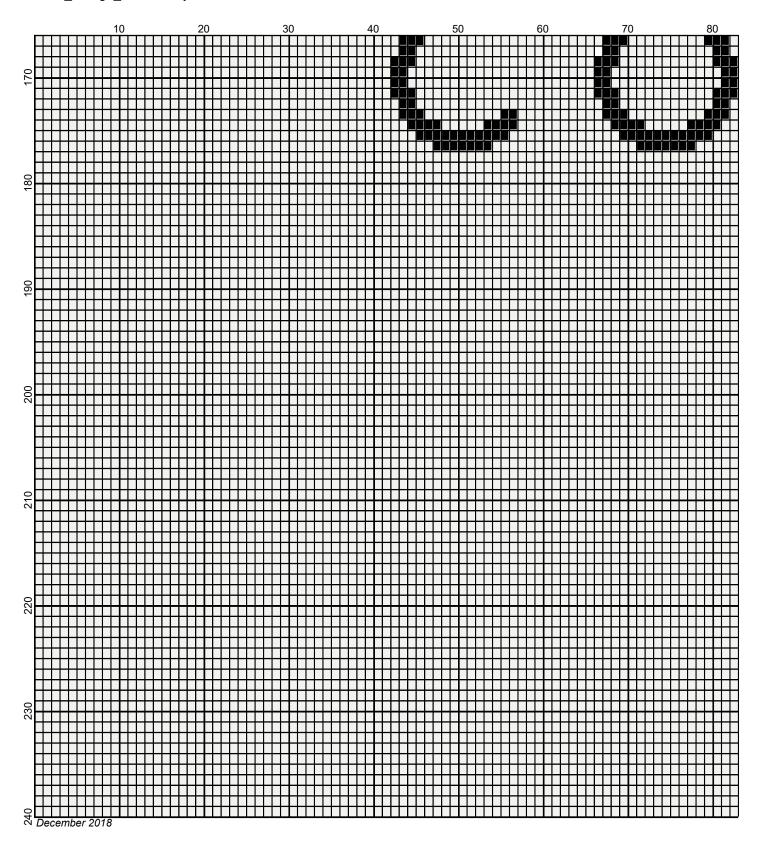

## sinclair\_college\_240x240

Author: Donna Hammell Copyright: December 2018

Website: www.donnascrochetshoppe.com

Grid Size: 240W x 240H

**Design Area:** 24.00" x 30.00" (240 x 240 stitches)

Legend:

☐ [2] RHS 316 Soft White 
☐ [2] RHS 319 Cherry Red 
☐ [2] RHS 312 Black

Instructions for using the graph.

GAUGE= 5 STS = 1" 4 ROWS = 1"

I USED SIZE "H" AFGHAN HOOK,USE WHATEVER SIZE GIVES YOU THE CORRECT GAUGE. CAN BE DONE IN AFGHAN STITCH OR SINGLE CROCHET.

EACH SQUARE ON THE GRAPH REPRESENTS 1 STITCH. FOR SINGLE CROCHET READ THE CHART FROM RIGHT TO LEFT, AND THEN LEFT TO RIGHT. IF USING AFGHAN STITCH ALWAYS READ FROM THE RIGHT.

TO START: CHAIN ONE MORE STITCH THAN GRAPH.

IF YOU NEED TO ADD STITCHES TO MAKE THE PIECE WIDER, AND ADD ROWS TO MAKE IT LONGER. THE DESIGN IS CENTERED, SO ADD STITCHES EVENLY TO BOTH SIDES.

ESTIMATED RED HEART YARN NEEDED:

**BLACK: 4 OUNCES** 

SOFT WHITE: 78 OUNCES

**RED: 4 OUNCES**