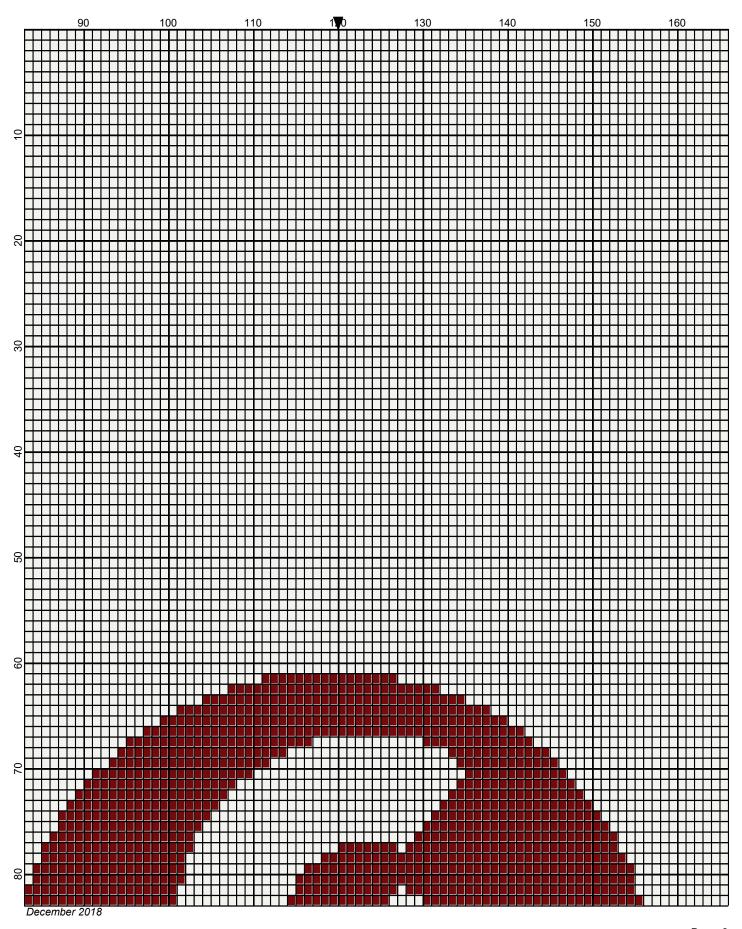

## sinclair\_college\_240x240

Author: Donna Hammell Copyright: December 2018

Website: www.donnascrochetshoppe.com

Grid Size: 240W x 240H

**Design Area:** 24.00" x 30.00" (240 x 240 stitches)

Legend:

☐ [2] RHS 316 Soft White 
☐ [2] RHS 319 Cherry Red 
☐ [2] RHS 312 Black