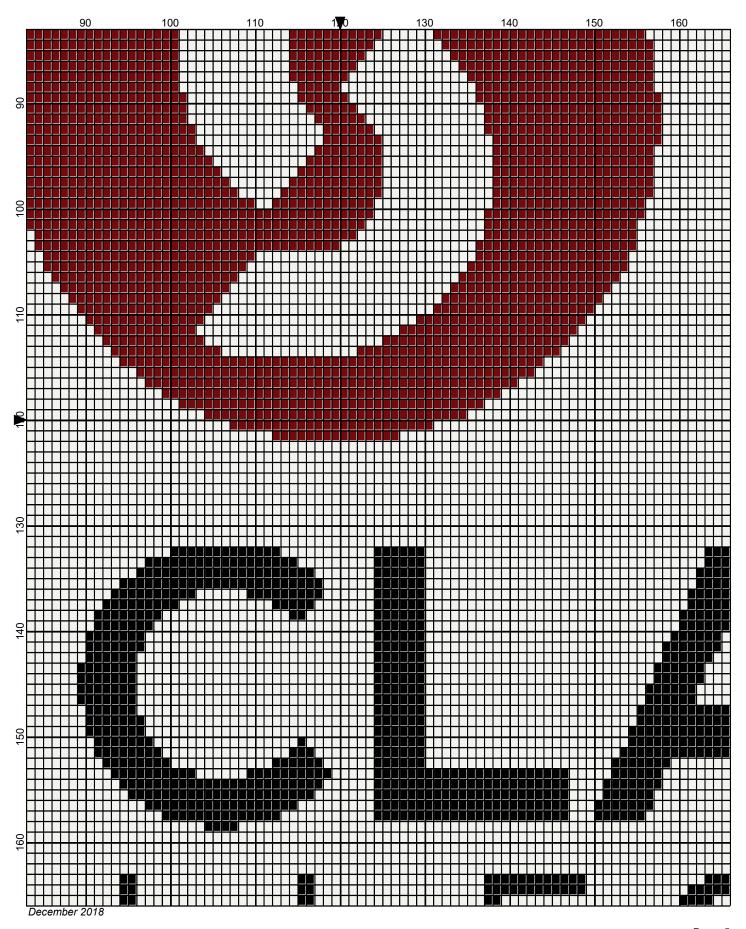

## sinclair\_college\_240x240

Author: Donna Hammell Copyright: December 2018

Website: www.donnascrochetshoppe.com

Grid Size: 240W x 240H

**Design Area:** 24.00" x 30.00" (240 x 240 stitches)

Legend:

☐ [2] RHS 316 Soft White 
☐ [2] RHS 319 Cherry Red 
☐ [2] RHS 312 Black

Instructions for using the graph.

GAUGE= 5 STS = 1" 4 ROWS = 1"

I USED SIZE "H" AFGHAN HOOK,USE WHATEVER SIZE GIVES YOU THE CORRECT GAUGE. CAN BE DONE IN AFGHAN STITCH OR SINGLE CROCHET.

EACH SQUARE ON THE GRAPH REPRESENTS 1 STITCH. FOR SINGLE CROCHET READ THE CHART FROM RIGHT TO LEFT, AND THEN LEFT TO RIGHT. IF USING AFGHAN STITCH ALWAYS READ FROM THE RIGHT.

TO START: CHAIN ONE MORE STITCH THAN GRAPH.

IF YOU NEED TO ADD STITCHES TO MAKE THE PIECE WIDER, AND ADD ROWS TO MAKE IT LONGER. THE DESIGN IS CENTERED, SO ADD STITCHES EVENLY TO BOTH SIDES.

ESTIMATED RED HEART YARN NEEDED:

**BLACK: 4 OUNCES** 

SOFT WHITE: 78 OUNCES

**RED: 4 OUNCES**