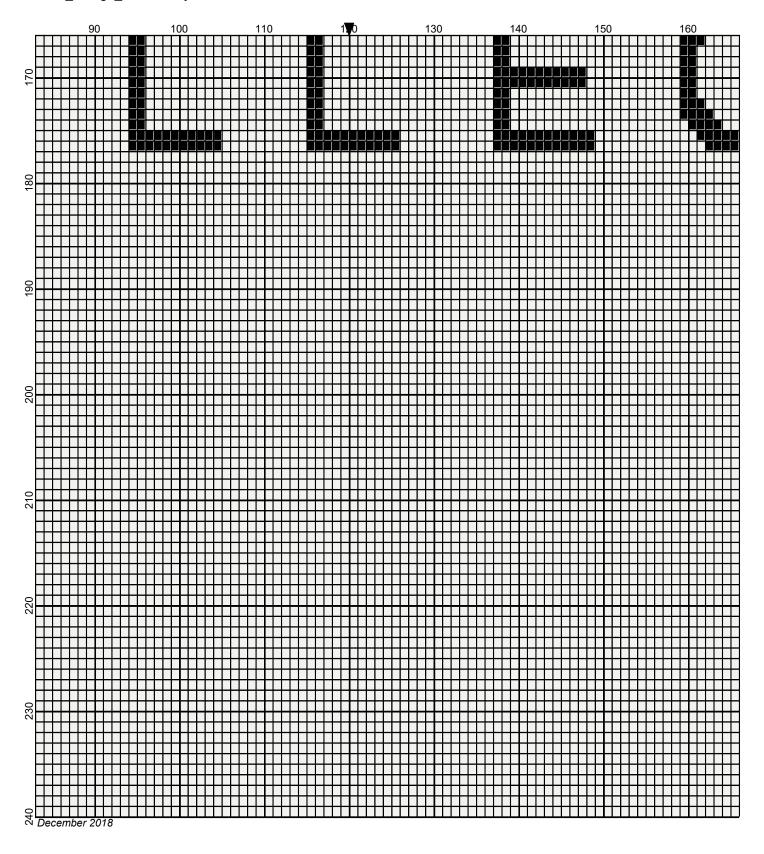

## sinclair\_college\_240x240

Author: Donna Hammell Copyright: December 2018

Website: www.donnascrochetshoppe.com

Grid Size: 240W x 240H

**Design Area:** 24.00" x 30.00" (240 x 240 stitches)

Legend:

☐ [2] RHS 316 Soft White 
☐ [2] RHS 319 Cherry Red 
☐ [2] RHS 312 Black

Instructions for using the graph.

GAUGE= 5 STS = 1" 4 ROWS = 1"

I USED SIZE "H" AFGHAN HOOK,USE WHATEVER SIZE GIVES YOU THE CORRECT GAUGE. CAN BE DONE IN AFGHAN STITCH OR SINGLE CROCHET.

EACH SQUARE ON THE GRAPH REPRESENTS 1 STITCH. FOR SINGLE CROCHET READ THE CHART FROM RIGHT TO LEFT, AND THEN LEFT TO RIGHT. IF USING AFGHAN STITCH ALWAYS READ FROM THE RIGHT.

TO START: CHAIN ONE MORE STITCH THAN GRAPH.

IF YOU NEED TO ADD STITCHES TO MAKE THE PIECE WIDER, AND ADD ROWS TO MAKE IT LONGER. THE DESIGN IS CENTERED, SO ADD STITCHES EVENLY TO BOTH SIDES.

ESTIMATED RED HEART YARN NEEDED:

**BLACK: 4 OUNCES** 

SOFT WHITE: 78 OUNCES

**RED: 4 OUNCES**