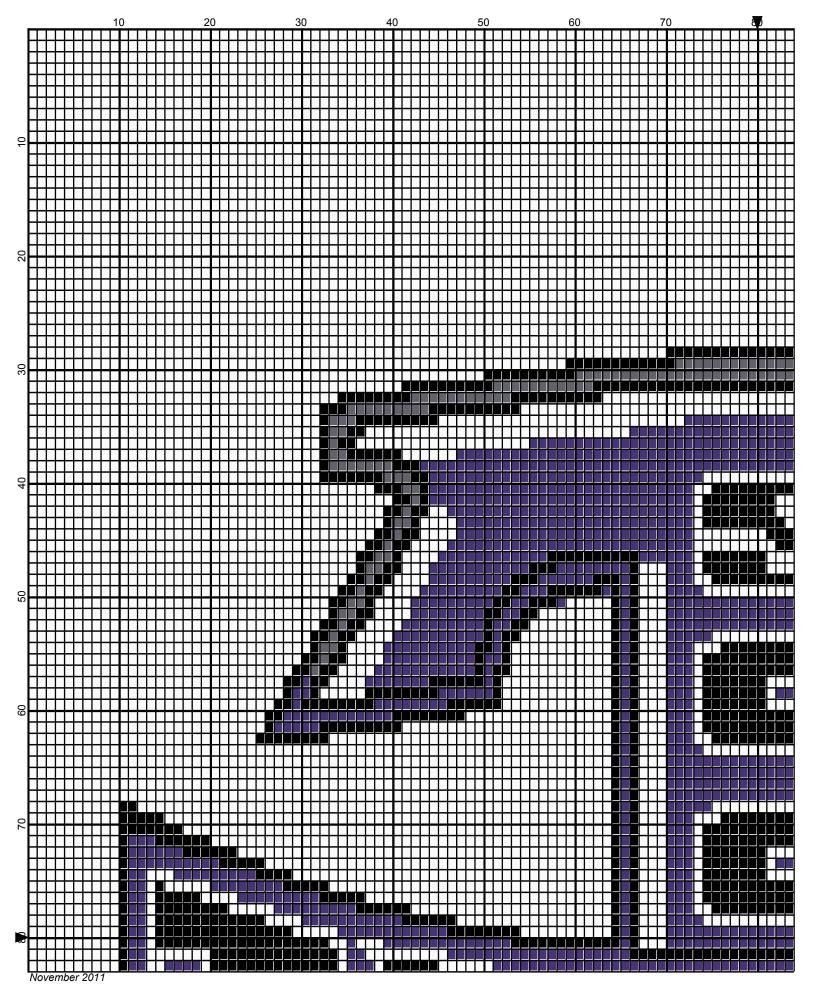

## scCtitans

Author: Donna Hammell
Copyright: November 2011

Website: www.donnascrochetshoppe.com

**Grid Size:** 160W x 160H

**Design Area:** 16.00" x 20.00" (160 x 160 stitches)

Legend:

■ [2] 001 RH012 Black ■ [2] 001 RH596 Purple □ [2] 001 rh001 White ■ [2] 001 RH401 Nickel

GAUGE= 5 STS = 1" 4 ROWS = 1"

I USED SIZE "H" AFGHAN HOOK,USE WHATEVER SIZE GIVES YOU THE CORRECT GAUGE. CAN BE DONE IN AFGHAN STITCH OR SINGLE CROCHET.

EACH SQUARE ON THE GRAPH REPRESENTS 1 STITCH. FOR SINGLE CROCHET READ THE CHART FROM LEFT TO RIGHT. IF USING AFGHAN STITCH ALWAYS READ FROM THE RIGHT.

TO START: FOR SINGLE CROCHET CHAIN ONE MORE STITCH THAN GRAPH. FOR AFGHAN STITCH, CHAIN EXACT NUMBER

APPROXIMATE YARN USAGE

BLACK: 4 OUNCES WHITE: 18 OUNCES NICKEL: 1 OUNCE PURPLE: 4 OUNCES