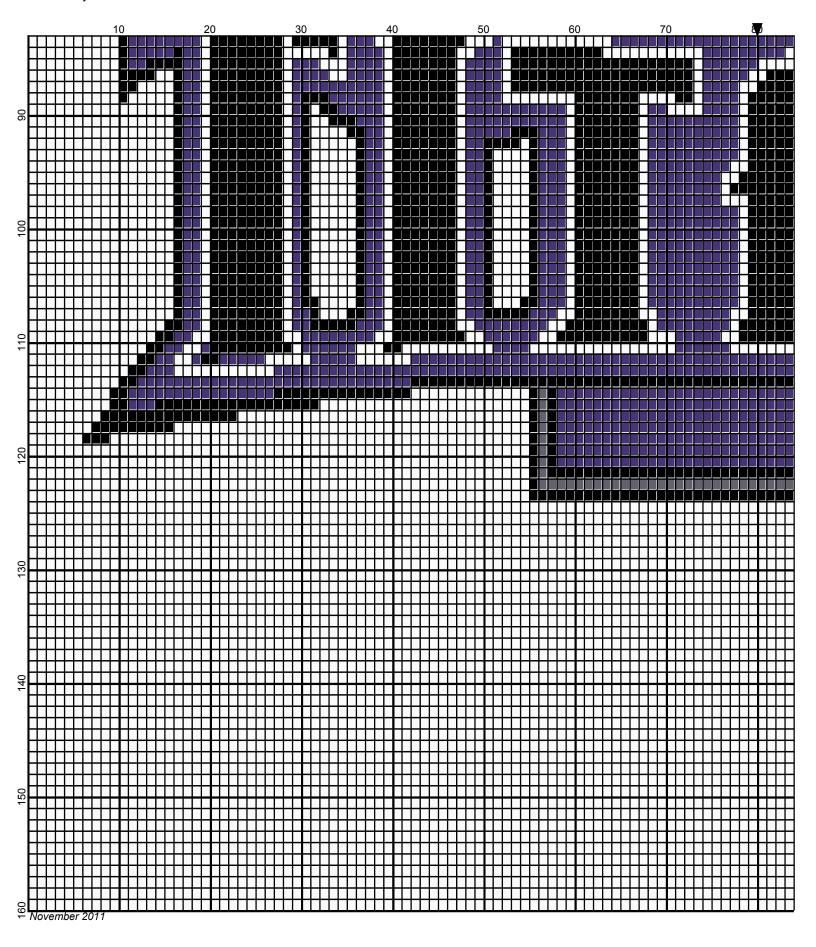

## scCtitans

Author: Donna Hammell
Copyright: November 2011

Website: www.donnascrochetshoppe.com

**Grid Size:** 160W x 160H

**Design Area:** 16.00" x 20.00" (160 x 160 stitches)

Legend:

■ [2] 001 RH012 Black ■ [2] 001 RH596 Purple □ [2] 001 rh001 White ■ [2] 001 RH401 Nickel

GAUGE= 5 STS = 1" 4 ROWS = 1"

I USED SIZE "H" AFGHAN HOOK,USE WHATEVER SIZE GIVES YOU THE CORRECT GAUGE. CAN BE DONE IN AFGHAN STITCH OR SINGLE CROCHET.

EACH SQUARE ON THE GRAPH REPRESENTS 1 STITCH. FOR SINGLE CROCHET READ THE CHART FROM LEFT TO RIGHT. IF USING AFGHAN STITCH ALWAYS READ FROM THE RIGHT.

TO START: FOR SINGLE CROCHET CHAIN ONE MORE STITCH THAN GRAPH. FOR AFGHAN STITCH, CHAIN EXACT NUMBER

APPROXIMATE YARN USAGE

BLACK: 4 OUNCES WHITE: 18 OUNCES NICKEL: 1 OUNCE PURPLE: 4 OUNCES