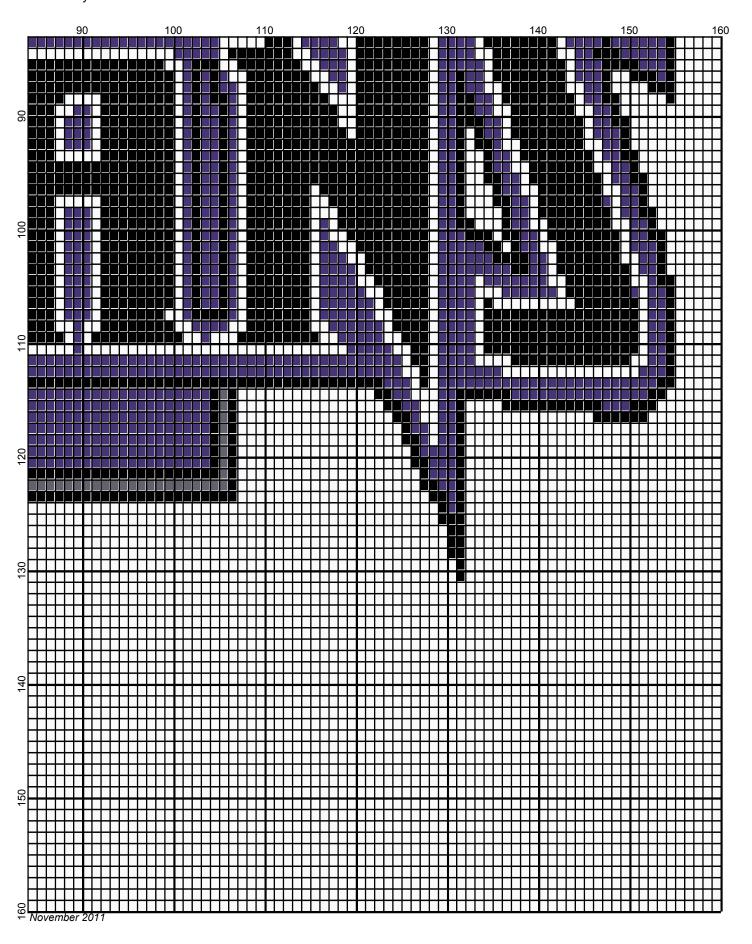

## scCtitans

Author: Donna Hammell
Copyright: November 2011

Website: www.donnascrochetshoppe.com

**Grid Size:** 160W x 160H

**Design Area:** 16.00" x 20.00" (160 x 160 stitches)

Legend:

■ [2] 001 RH012 Black ■ [2] 001 RH596 Purple □ [2] 001 rh001 White ■ [2] 001 RH401 Nickel

GAUGE= 5 STS = 1" 4 ROWS = 1"

I USED SIZE "H" AFGHAN HOOK,USE WHATEVER SIZE GIVES YOU THE CORRECT GAUGE. CAN BE DONE IN AFGHAN STITCH OR SINGLE CROCHET.

EACH SQUARE ON THE GRAPH REPRESENTS 1 STITCH. FOR SINGLE CROCHET READ THE CHART FROM LEFT TO RIGHT. IF USING AFGHAN STITCH ALWAYS READ FROM THE RIGHT.

TO START: FOR SINGLE CROCHET CHAIN ONE MORE STITCH THAN GRAPH. FOR AFGHAN STITCH, CHAIN EXACT NUMBER

APPROXIMATE YARN USAGE

BLACK: 4 OUNCES WHITE: 18 OUNCES NICKEL: 1 OUNCE PURPLE: 4 OUNCES