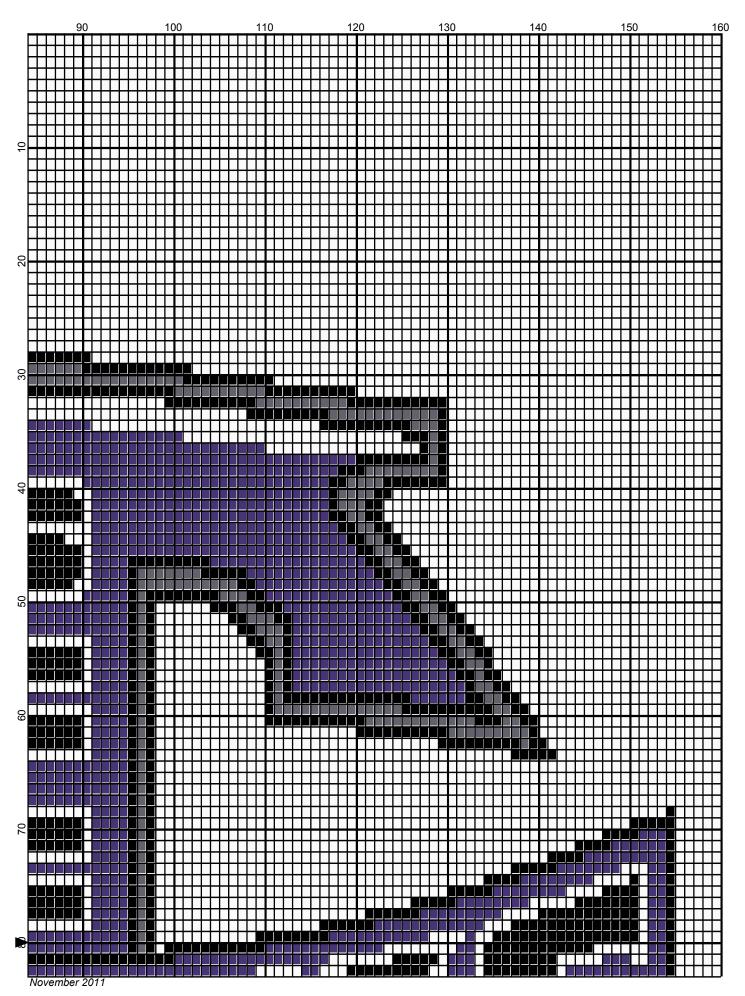

## scCtitans

Author: Donna Hammell
Copyright: November 2011

Website: www.donnascrochetshoppe.com

**Grid Size:** 160W x 160H

**Design Area:** 16.00" x 20.00" (160 x 160 stitches)

Legend:

■ [2] 001 RH012 Black ■ [2] 001 RH596 Purple □ [2] 001 rh001 White ■ [2] 001 RH401 Nickel

GAUGE= 5 STS = 1" 4 ROWS = 1"

I USED SIZE "H" AFGHAN HOOK,USE WHATEVER SIZE GIVES YOU THE CORRECT GAUGE. CAN BE DONE IN AFGHAN STITCH OR SINGLE CROCHET.

EACH SQUARE ON THE GRAPH REPRESENTS 1 STITCH. FOR SINGLE CROCHET READ THE CHART FROM LEFT TO RIGHT. IF USING AFGHAN STITCH ALWAYS READ FROM THE RIGHT.

TO START: FOR SINGLE CROCHET CHAIN ONE MORE STITCH THAN GRAPH. FOR AFGHAN STITCH, CHAIN EXACT NUMBER

APPROXIMATE YARN USAGE

BLACK: 4 OUNCES WHITE: 18 OUNCES NICKEL: 1 OUNCE PURPLE: 4 OUNCES