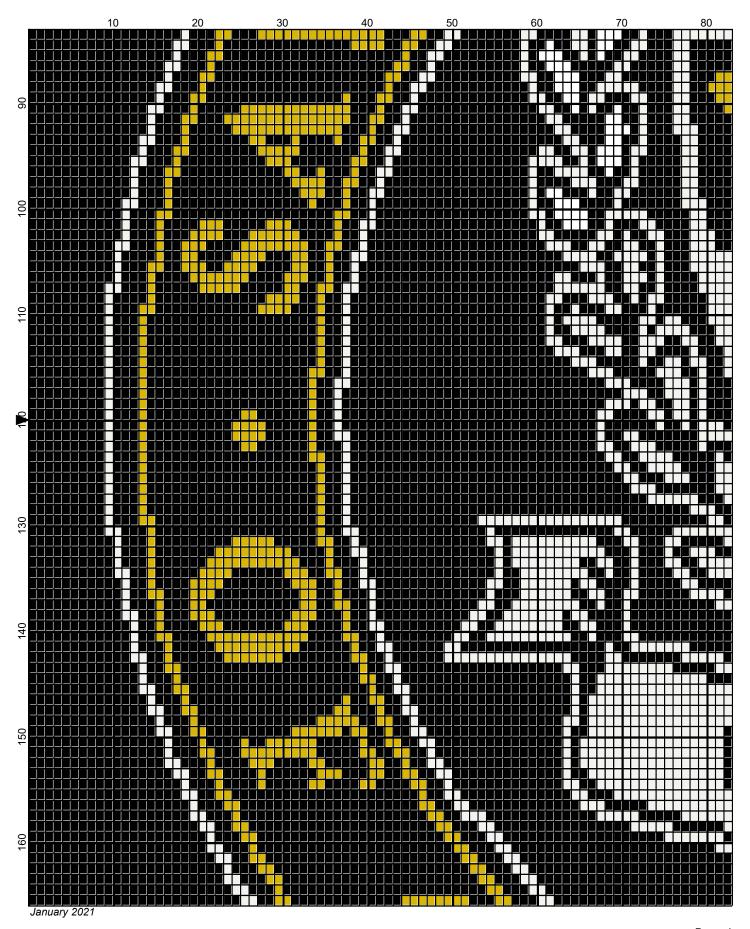

## scad 240x240

Author: Donna Hammell Copyright: January 2021

Website: www.donnascrochetshoppe.com

Grid Size: 240W x 240H

**Design Area:** 24.00" x 30.00" (240 x 240 stitches)

Legend:

Instructions for using the graph.

GAUGE= 5 STS = 1" 4 ROWS = 1"

I USED SIZE "H" AFGHAN HOOK,USE WHATEVER SIZE GIVES YOU THE CORRECT GAUGE. CAN BE DONE IN AFGHAN STITCH OR SINGLE CROCHET.

EACH SQUARE ON THE GRAPH REPRESENTS 1 STITCH. FOR SINGLE CROCHET READ THE CHART FROM RIGHT TO LEFT, AND THEN LEFT TO RIGHT. IF USING AFGHAN STITCH ALWAYS READ FROM THE RIGHT.

TO START: CHAIN ONE MORE STITCH THAN GRAPH.

IF YOU NEED TO MAKE THE PIECE WIDER ADD AN EVEN NUMBER OF STITCHES TO BOTH SIDES, AND ADD ROWS TO MAKE IT LONGER. THE DESIGN IS CENTERED, SO ADD STITCHES EVENLY TO BOTH SIDES.

**ESTIMATED YARN NEEDED:** 

WHITE:8 OUNCES GOLD: 6 OUNCES BLACK: 62 OUNCES