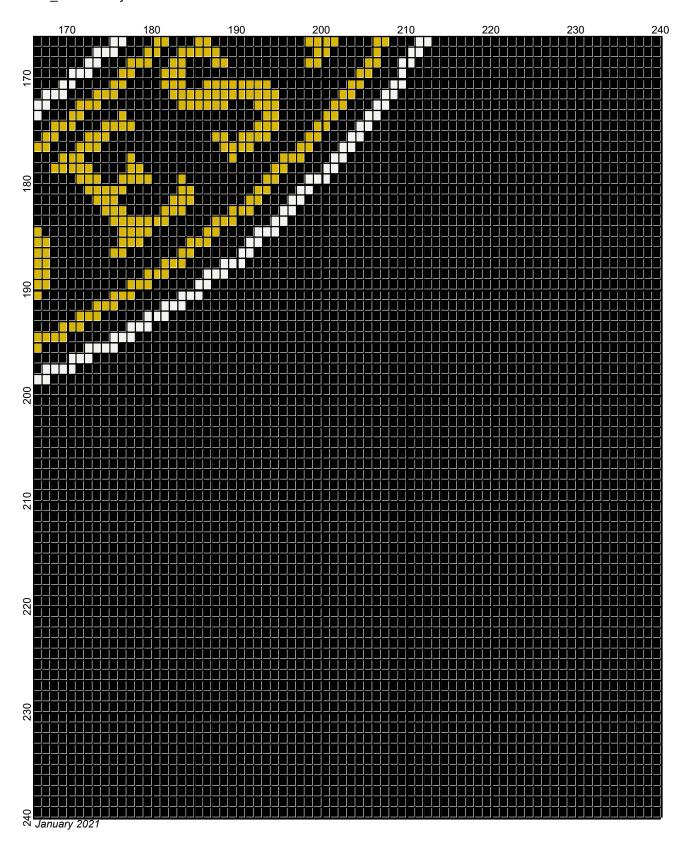

## scad 240x240

Author: Donna Hammell Copyright: January 2021

Website: www.donnascrochetshoppe.com

Grid Size: 240W x 240H

**Design Area:** 24.00" x 30.00" (240 x 240 stitches)

Legend:

Instructions for using the graph.

GAUGE= 5 STS = 1" 4 ROWS = 1"

I USED SIZE "H" AFGHAN HOOK,USE WHATEVER SIZE GIVES YOU THE CORRECT GAUGE. CAN BE DONE IN AFGHAN STITCH OR SINGLE CROCHET.

EACH SQUARE ON THE GRAPH REPRESENTS 1 STITCH. FOR SINGLE CROCHET READ THE CHART FROM RIGHT TO LEFT, AND THEN LEFT TO RIGHT. IF USING AFGHAN STITCH ALWAYS READ FROM THE RIGHT.

TO START: CHAIN ONE MORE STITCH THAN GRAPH.

IF YOU NEED TO MAKE THE PIECE WIDER ADD AN EVEN NUMBER OF STITCHES TO BOTH SIDES, AND ADD ROWS TO MAKE IT LONGER. THE DESIGN IS CENTERED, SO ADD STITCHES EVENLY TO BOTH SIDES.

**ESTIMATED YARN NEEDED:** 

WHITE:8 OUNCES GOLD: 6 OUNCES BLACK: 62 OUNCES