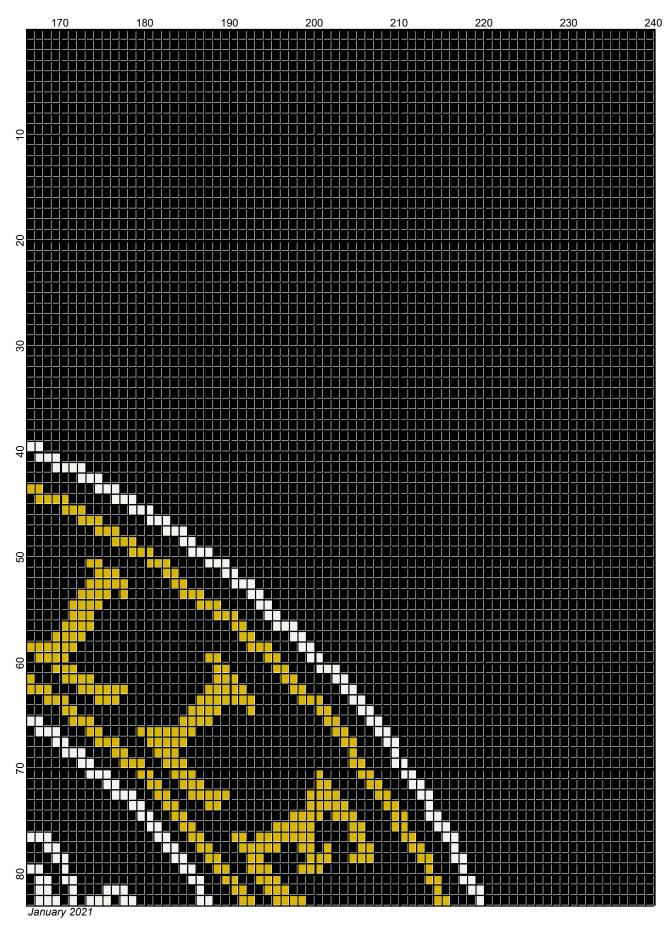

## scad 240x240

Author: Donna Hammell Copyright: January 2021

Website: www.donnascrochetshoppe.com

Grid Size: 240W x 240H

**Design Area:** 24.00" x 30.00" (240 x 240 stitches)

Legend:

Instructions for using the graph.

GAUGE= 5 STS = 1" 4 ROWS = 1"

I USED SIZE "H" AFGHAN HOOK,USE WHATEVER SIZE GIVES YOU THE CORRECT GAUGE. CAN BE DONE IN AFGHAN STITCH OR SINGLE CROCHET.

EACH SQUARE ON THE GRAPH REPRESENTS 1 STITCH. FOR SINGLE CROCHET READ THE CHART FROM RIGHT TO LEFT, AND THEN LEFT TO RIGHT. IF USING AFGHAN STITCH ALWAYS READ FROM THE RIGHT.

TO START: CHAIN ONE MORE STITCH THAN GRAPH.

IF YOU NEED TO MAKE THE PIECE WIDER ADD AN EVEN NUMBER OF STITCHES TO BOTH SIDES, AND ADD ROWS TO MAKE IT LONGER. THE DESIGN IS CENTERED, SO ADD STITCHES EVENLY TO BOTH SIDES.

**ESTIMATED YARN NEEDED:** 

WHITE:8 OUNCES GOLD: 6 OUNCES BLACK: 62 OUNCES