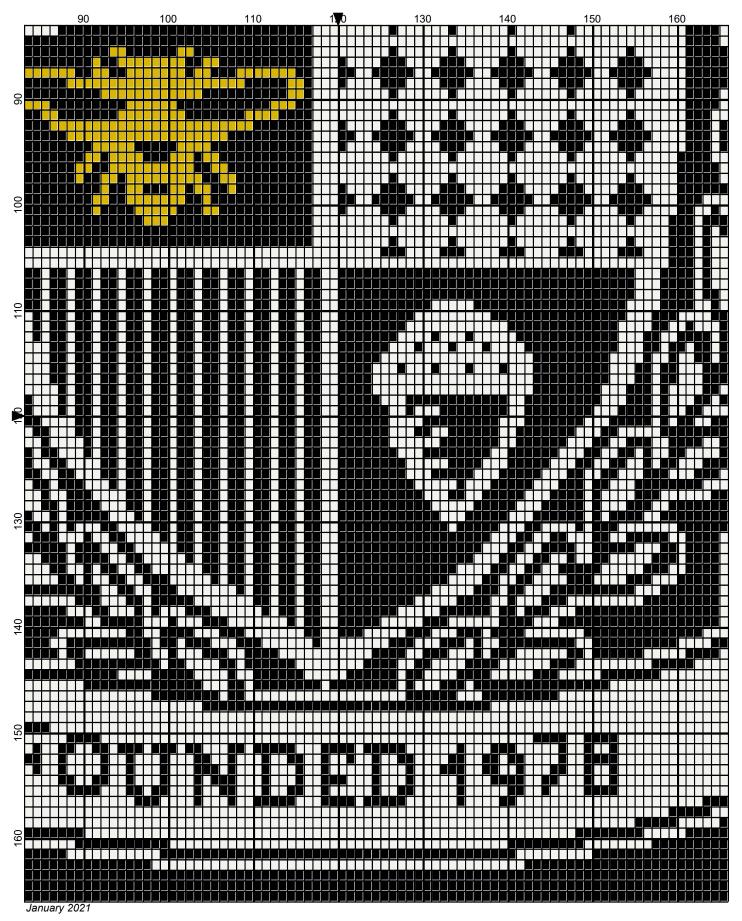

## scad 240x240

Author: Donna Hammell Copyright: January 2021

Website: www.donnascrochetshoppe.com

Grid Size: 240W x 240H

**Design Area:** 24.00" x 30.00" (240 x 240 stitches)

Legend:

Instructions for using the graph.

GAUGE= 5 STS = 1" 4 ROWS = 1"

I USED SIZE "H" AFGHAN HOOK,USE WHATEVER SIZE GIVES YOU THE CORRECT GAUGE. CAN BE DONE IN AFGHAN STITCH OR SINGLE CROCHET.

EACH SQUARE ON THE GRAPH REPRESENTS 1 STITCH. FOR SINGLE CROCHET READ THE CHART FROM RIGHT TO LEFT, AND THEN LEFT TO RIGHT. IF USING AFGHAN STITCH ALWAYS READ FROM THE RIGHT.

TO START: CHAIN ONE MORE STITCH THAN GRAPH.

IF YOU NEED TO MAKE THE PIECE WIDER ADD AN EVEN NUMBER OF STITCHES TO BOTH SIDES, AND ADD ROWS TO MAKE IT LONGER. THE DESIGN IS CENTERED, SO ADD STITCHES EVENLY TO BOTH SIDES.

**ESTIMATED YARN NEEDED:** 

WHITE:8 OUNCES GOLD: 6 OUNCES BLACK: 62 OUNCES