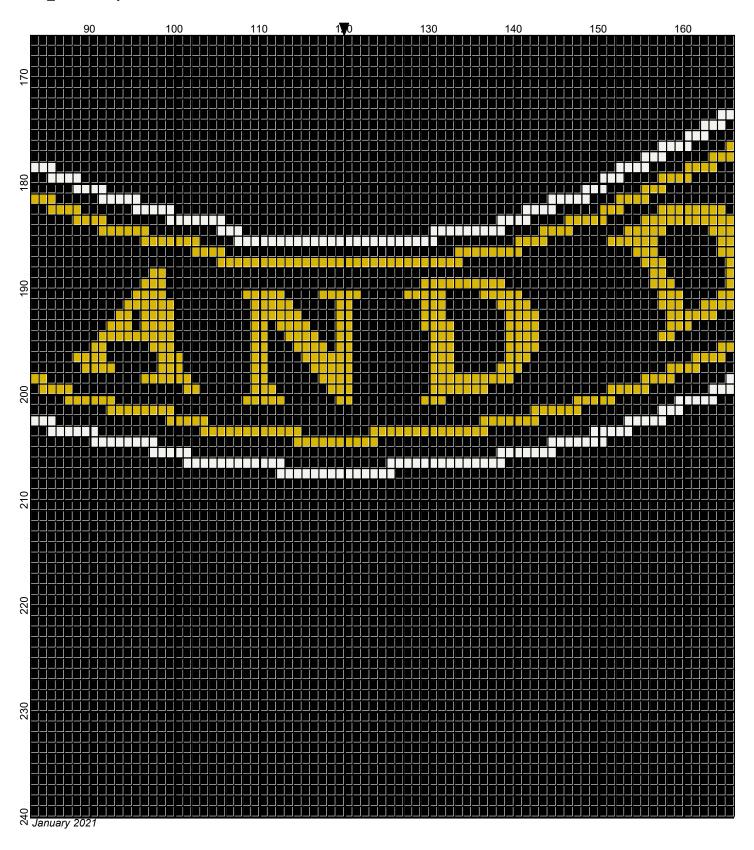

## scad 240x240

Author: Donna Hammell Copyright: January 2021

Website: www.donnascrochetshoppe.com

Grid Size: 240W x 240H

**Design Area:** 24.00" x 30.00" (240 x 240 stitches)

Legend:

Instructions for using the graph.

GAUGE= 5 STS = 1" 4 ROWS = 1"

I USED SIZE "H" AFGHAN HOOK,USE WHATEVER SIZE GIVES YOU THE CORRECT GAUGE. CAN BE DONE IN AFGHAN STITCH OR SINGLE CROCHET.

EACH SQUARE ON THE GRAPH REPRESENTS 1 STITCH. FOR SINGLE CROCHET READ THE CHART FROM RIGHT TO LEFT, AND THEN LEFT TO RIGHT. IF USING AFGHAN STITCH ALWAYS READ FROM THE RIGHT.

TO START: CHAIN ONE MORE STITCH THAN GRAPH.

IF YOU NEED TO MAKE THE PIECE WIDER ADD AN EVEN NUMBER OF STITCHES TO BOTH SIDES, AND ADD ROWS TO MAKE IT LONGER. THE DESIGN IS CENTERED, SO ADD STITCHES EVENLY TO BOTH SIDES.

**ESTIMATED YARN NEEDED:** 

WHITE:8 OUNCES GOLD: 6 OUNCES BLACK: 62 OUNCES