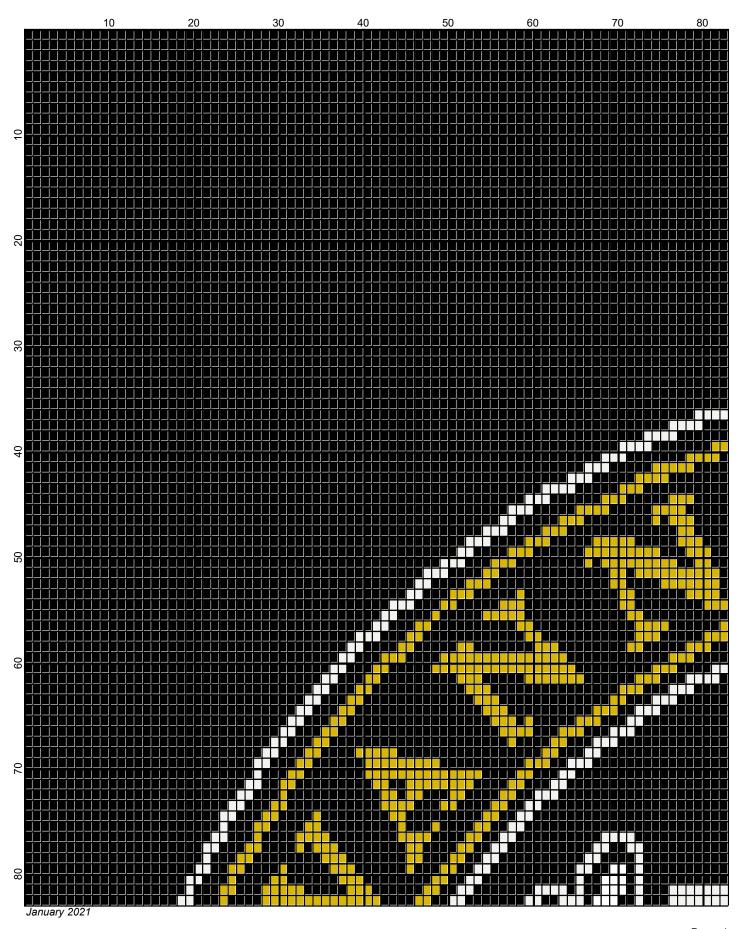

## scad 240x240

Author: Donna Hammell Copyright: January 2021

Website: www.donnascrochetshoppe.com

Grid Size: 240W x 240H

**Design Area:** 24.00" x 30.00" (240 x 240 stitches)

Legend:

Instructions for using the graph.

GAUGE= 5 STS = 1" 4 ROWS = 1"

I USED SIZE "H" AFGHAN HOOK,USE WHATEVER SIZE GIVES YOU THE CORRECT GAUGE. CAN BE DONE IN AFGHAN STITCH OR SINGLE CROCHET.

EACH SQUARE ON THE GRAPH REPRESENTS 1 STITCH. FOR SINGLE CROCHET READ THE CHART FROM RIGHT TO LEFT, AND THEN LEFT TO RIGHT. IF USING AFGHAN STITCH ALWAYS READ FROM THE RIGHT.

TO START: CHAIN ONE MORE STITCH THAN GRAPH.

IF YOU NEED TO MAKE THE PIECE WIDER ADD AN EVEN NUMBER OF STITCHES TO BOTH SIDES, AND ADD ROWS TO MAKE IT LONGER. THE DESIGN IS CENTERED, SO ADD STITCHES EVENLY TO BOTH SIDES.

**ESTIMATED YARN NEEDED:** 

WHITE:8 OUNCES GOLD: 6 OUNCES BLACK: 62 OUNCES