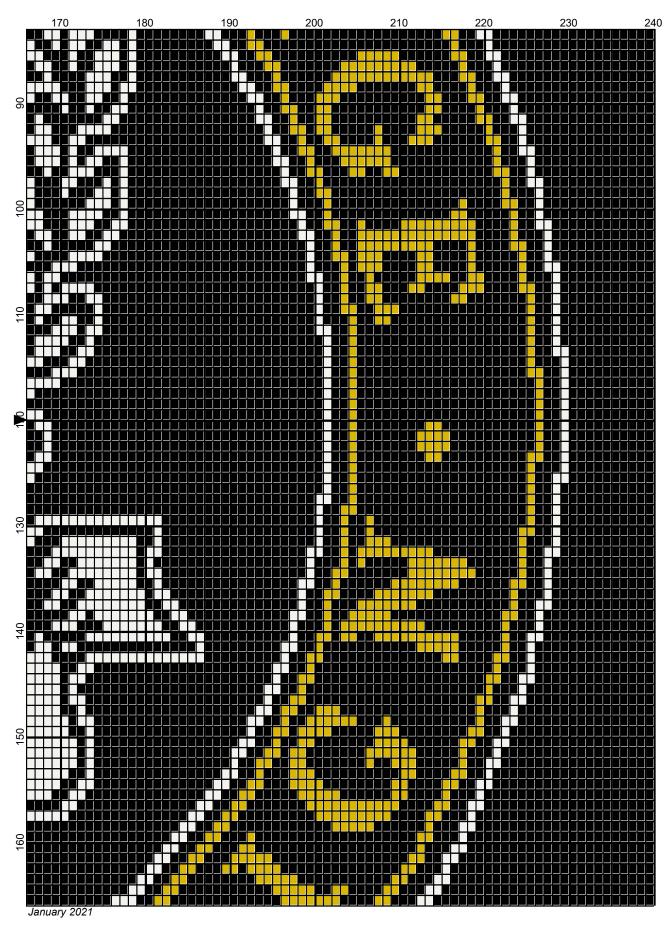

## scad 240x240

Author: Donna Hammell Copyright: January 2021

Website: www.donnascrochetshoppe.com

Grid Size: 240W x 240H

**Design Area:** 24.00" x 30.00" (240 x 240 stitches)

Legend:

Instructions for using the graph.

GAUGE= 5 STS = 1" 4 ROWS = 1"

I USED SIZE "H" AFGHAN HOOK,USE WHATEVER SIZE GIVES YOU THE CORRECT GAUGE. CAN BE DONE IN AFGHAN STITCH OR SINGLE CROCHET.

EACH SQUARE ON THE GRAPH REPRESENTS 1 STITCH. FOR SINGLE CROCHET READ THE CHART FROM RIGHT TO LEFT, AND THEN LEFT TO RIGHT. IF USING AFGHAN STITCH ALWAYS READ FROM THE RIGHT.

TO START: CHAIN ONE MORE STITCH THAN GRAPH.

IF YOU NEED TO MAKE THE PIECE WIDER ADD AN EVEN NUMBER OF STITCHES TO BOTH SIDES, AND ADD ROWS TO MAKE IT LONGER. THE DESIGN IS CENTERED, SO ADD STITCHES EVENLY TO BOTH SIDES.

**ESTIMATED YARN NEEDED:** 

WHITE:8 OUNCES GOLD: 6 OUNCES BLACK: 62 OUNCES