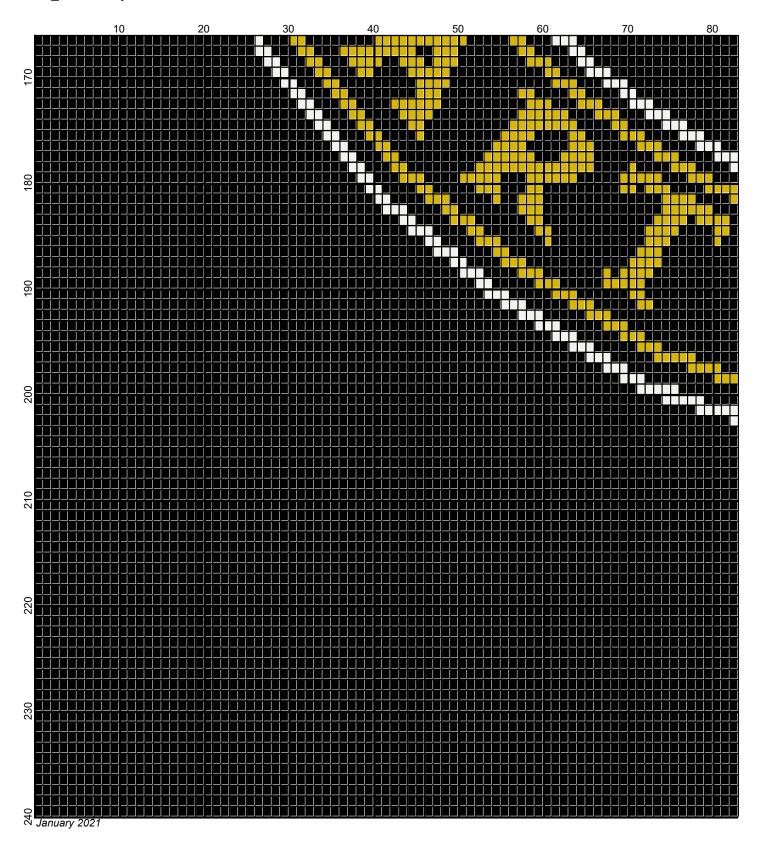

## scad 240x240

Author: Donna Hammell Copyright: January 2021

Website: www.donnascrochetshoppe.com

Grid Size: 240W x 240H

**Design Area:** 24.00" x 30.00" (240 x 240 stitches)

Legend:

Instructions for using the graph.

GAUGE= 5 STS = 1" 4 ROWS = 1"

I USED SIZE "H" AFGHAN HOOK,USE WHATEVER SIZE GIVES YOU THE CORRECT GAUGE. CAN BE DONE IN AFGHAN STITCH OR SINGLE CROCHET.

EACH SQUARE ON THE GRAPH REPRESENTS 1 STITCH. FOR SINGLE CROCHET READ THE CHART FROM RIGHT TO LEFT, AND THEN LEFT TO RIGHT. IF USING AFGHAN STITCH ALWAYS READ FROM THE RIGHT.

TO START: CHAIN ONE MORE STITCH THAN GRAPH.

IF YOU NEED TO MAKE THE PIECE WIDER ADD AN EVEN NUMBER OF STITCHES TO BOTH SIDES, AND ADD ROWS TO MAKE IT LONGER. THE DESIGN IS CENTERED, SO ADD STITCHES EVENLY TO BOTH SIDES.

**ESTIMATED YARN NEEDED:** 

WHITE:8 OUNCES GOLD: 6 OUNCES BLACK: 62 OUNCES