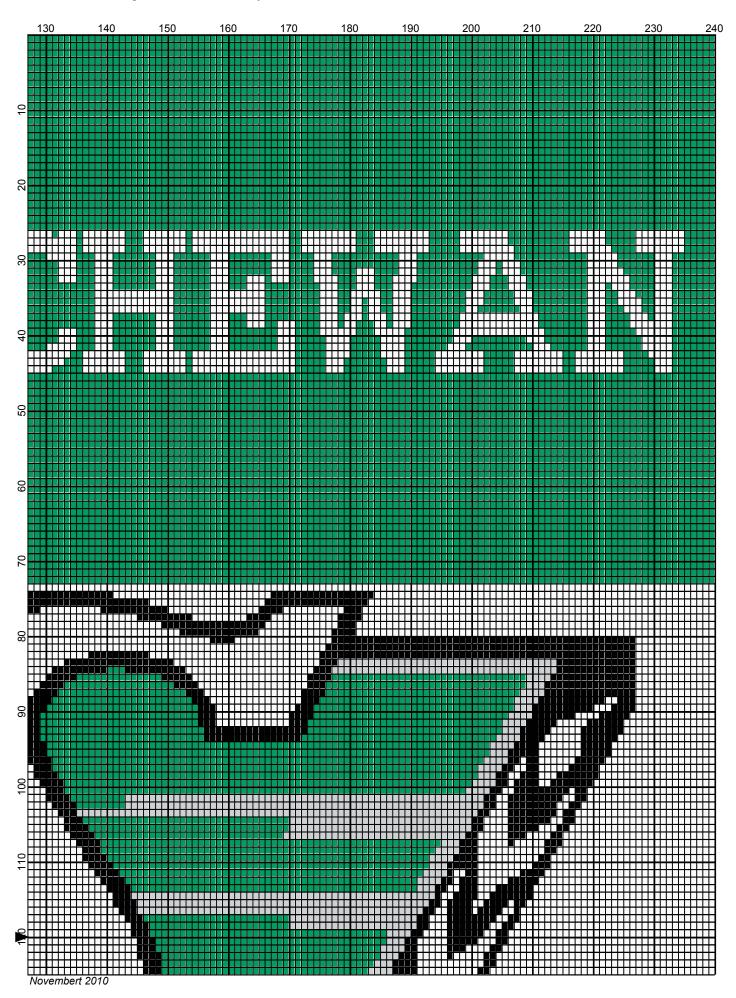

## Saskatchewan Rough Riders 240x 240

Author: Donna Hammell
Copyright: Novembert 2010

Website: www.donnascrochetshoppe.com

Grid Size: 240W x 240H

**Design Area:** 24.00" x 30.00" (240 x 240 stitches)

Legend:

[2] 001 RH012 Black [2] 001 RH412 Silver

[2] 001 rh001 White [2] 001 RH676 Emerald Green

Instructions for using the graph.

GAUGE= 5 STS = 1" 4 ROWS = 1"

I USED SIZE "H" AFGHAN HOOK,USE WHATEVER SIZE GIVES YOU THE CORRECT GAUGE. CAN BE DONE IN AFGHAN STITCH OR SINGLE CROCHET.

EACH SQUARE ON THE GRAPH REPRESENTS 1 STITCH. FOR SINGLE CROCHET READ THE CHART FROM RIGHT TO LEFT, AND THEN LEFT TO RIGHT. IF USING AFGHAN STITCH ALWAYS READ FROM THE RIGHT.

TO START: CHAIN ONE MORE STITCH THAN GRAPH.

IF YOU NEED TO MAKE THE PIECE WIDER ADD AN EVEN NUMBER OF STITCHES TO BOTH SIDES, AND ADD ROWS TO MAKE IT LONGER. THE DESIGN IS CENTERED, SO ADD STITCHES EVENLY TO BOTH SIDES.

**ESTIMATED YARN NEEDED:** 

BLACK:4 OUNCES WHITE: 17 OUNCES SILVER: 2 OUNCES

**EMERALD GREEN: 36 OUNCES**