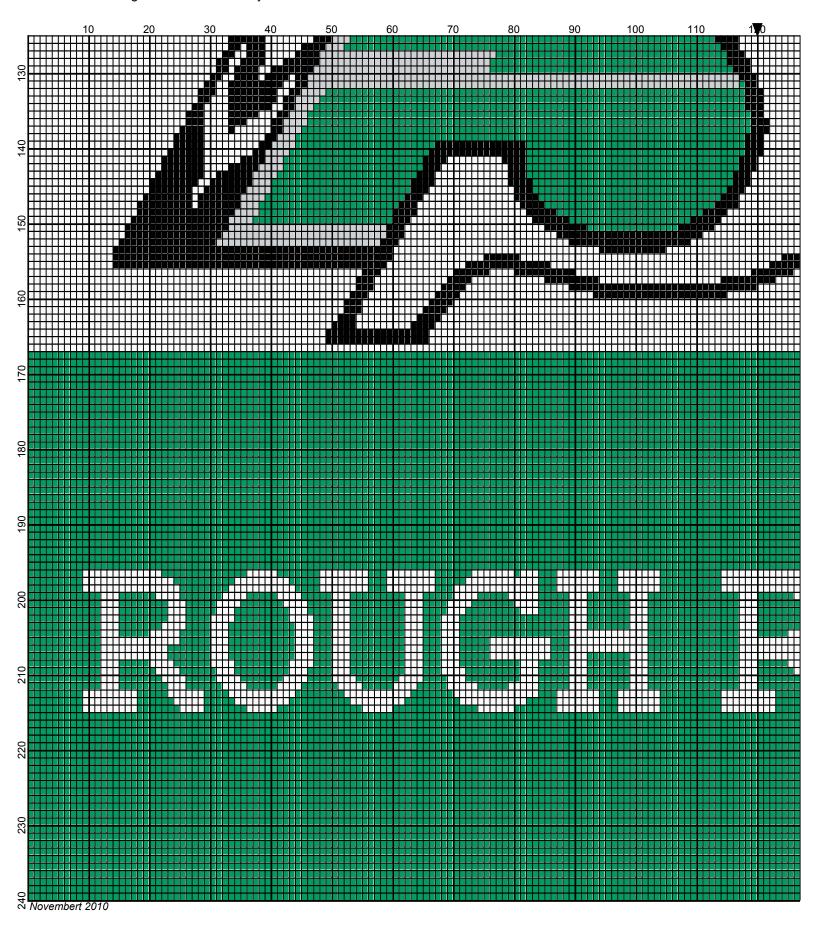

## Saskatchewan Rough Riders 240x 240

Author: Donna Hammell
Copyright: Novembert 2010

Website: www.donnascrochetshoppe.com

Grid Size: 240W x 240H

**Design Area:** 24.00" x 30.00" (240 x 240 stitches)

Legend:

[2] 001 RH012 Black [2] 001 RH412 Silver

[2] 001 rh001 White [2] 001 RH676 Emerald Green

Instructions for using the graph.

GAUGE= 5 STS = 1" 4 ROWS = 1"

I USED SIZE "H" AFGHAN HOOK,USE WHATEVER SIZE GIVES YOU THE CORRECT GAUGE. CAN BE DONE IN AFGHAN STITCH OR SINGLE CROCHET.

EACH SQUARE ON THE GRAPH REPRESENTS 1 STITCH. FOR SINGLE CROCHET READ THE CHART FROM RIGHT TO LEFT, AND THEN LEFT TO RIGHT. IF USING AFGHAN STITCH ALWAYS READ FROM THE RIGHT.

TO START: CHAIN ONE MORE STITCH THAN GRAPH.

IF YOU NEED TO MAKE THE PIECE WIDER ADD AN EVEN NUMBER OF STITCHES TO BOTH SIDES, AND ADD ROWS TO MAKE IT LONGER. THE DESIGN IS CENTERED, SO ADD STITCHES EVENLY TO BOTH SIDES.

**ESTIMATED YARN NEEDED:** 

BLACK:4 OUNCES WHITE: 17 OUNCES SILVER: 2 OUNCES

**EMERALD GREEN: 36 OUNCES**