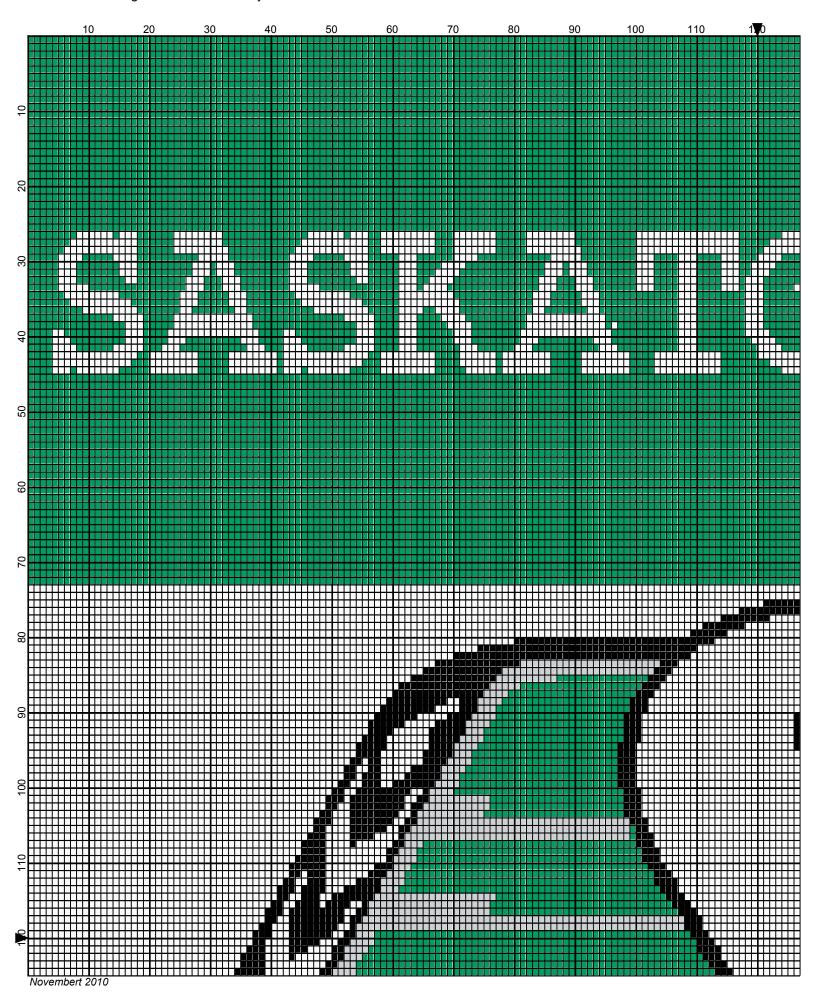

## Saskatchewan Rough Riders 240x 240

Author: Donna Hammell
Copyright: Novembert 2010

Website: www.donnascrochetshoppe.com

Grid Size: 240W x 240H

**Design Area:** 24.00" x 30.00" (240 x 240 stitches)

Legend:

[2] 001 RH012 Black [2] 001 RH412 Silver

[2] 001 rh001 White [2] 001 RH676 Emerald Green

Instructions for using the graph.

GAUGE= 5 STS = 1" 4 ROWS = 1"

I USED SIZE "H" AFGHAN HOOK,USE WHATEVER SIZE GIVES YOU THE CORRECT GAUGE. CAN BE DONE IN AFGHAN STITCH OR SINGLE CROCHET.

EACH SQUARE ON THE GRAPH REPRESENTS 1 STITCH. FOR SINGLE CROCHET READ THE CHART FROM RIGHT TO LEFT, AND THEN LEFT TO RIGHT. IF USING AFGHAN STITCH ALWAYS READ FROM THE RIGHT.

TO START: CHAIN ONE MORE STITCH THAN GRAPH.

IF YOU NEED TO MAKE THE PIECE WIDER ADD AN EVEN NUMBER OF STITCHES TO BOTH SIDES, AND ADD ROWS TO MAKE IT LONGER. THE DESIGN IS CENTERED, SO ADD STITCHES EVENLY TO BOTH SIDES.

**ESTIMATED YARN NEEDED:** 

BLACK:4 OUNCES WHITE: 17 OUNCES SILVER: 2 OUNCES

**EMERALD GREEN: 36 OUNCES**