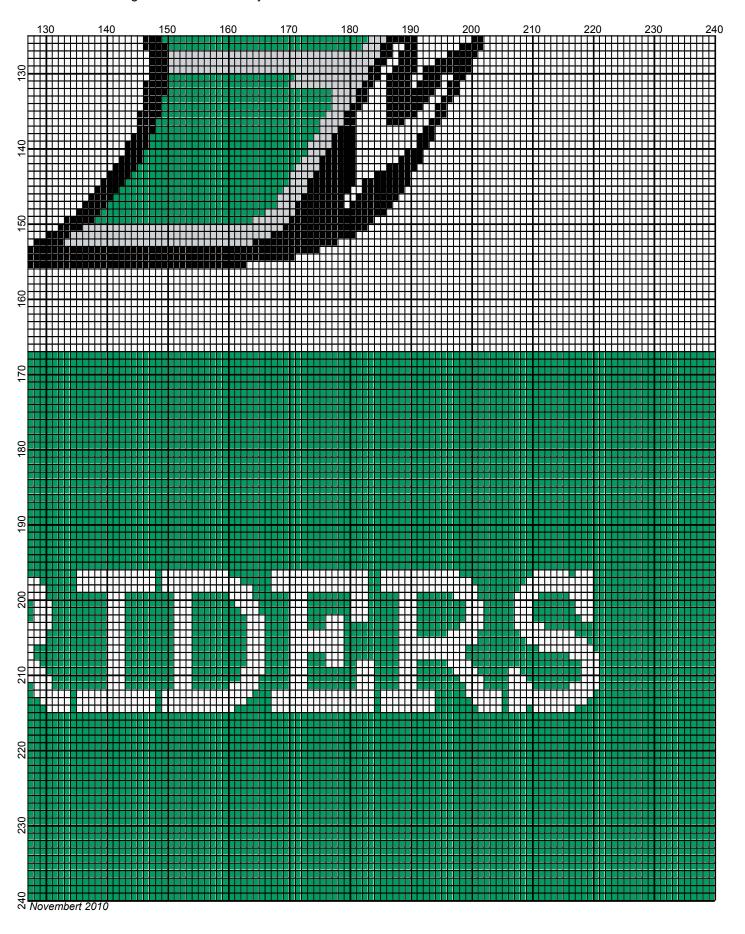

## Saskatchewan Rough Riders 240x 240

Author: Donna Hammell
Copyright: Novembert 2010

Website: www.donnascrochetshoppe.com

Grid Size: 240W x 240H

**Design Area:** 24.00" x 30.00" (240 x 240 stitches)

Legend:

[2] 001 RH012 Black [2] 001 RH412 Silver

[2] 001 rh001 White [2] 001 RH676 Emerald Green

Instructions for using the graph.

GAUGE= 5 STS = 1" 4 ROWS = 1"

I USED SIZE "H" AFGHAN HOOK,USE WHATEVER SIZE GIVES YOU THE CORRECT GAUGE. CAN BE DONE IN AFGHAN STITCH OR SINGLE CROCHET.

EACH SQUARE ON THE GRAPH REPRESENTS 1 STITCH. FOR SINGLE CROCHET READ THE CHART FROM RIGHT TO LEFT, AND THEN LEFT TO RIGHT. IF USING AFGHAN STITCH ALWAYS READ FROM THE RIGHT.

TO START: CHAIN ONE MORE STITCH THAN GRAPH.

IF YOU NEED TO MAKE THE PIECE WIDER ADD AN EVEN NUMBER OF STITCHES TO BOTH SIDES, AND ADD ROWS TO MAKE IT LONGER. THE DESIGN IS CENTERED, SO ADD STITCHES EVENLY TO BOTH SIDES.

**ESTIMATED YARN NEEDED:** 

BLACK:4 OUNCES WHITE: 17 OUNCES SILVER: 2 OUNCES

**EMERALD GREEN: 36 OUNCES**