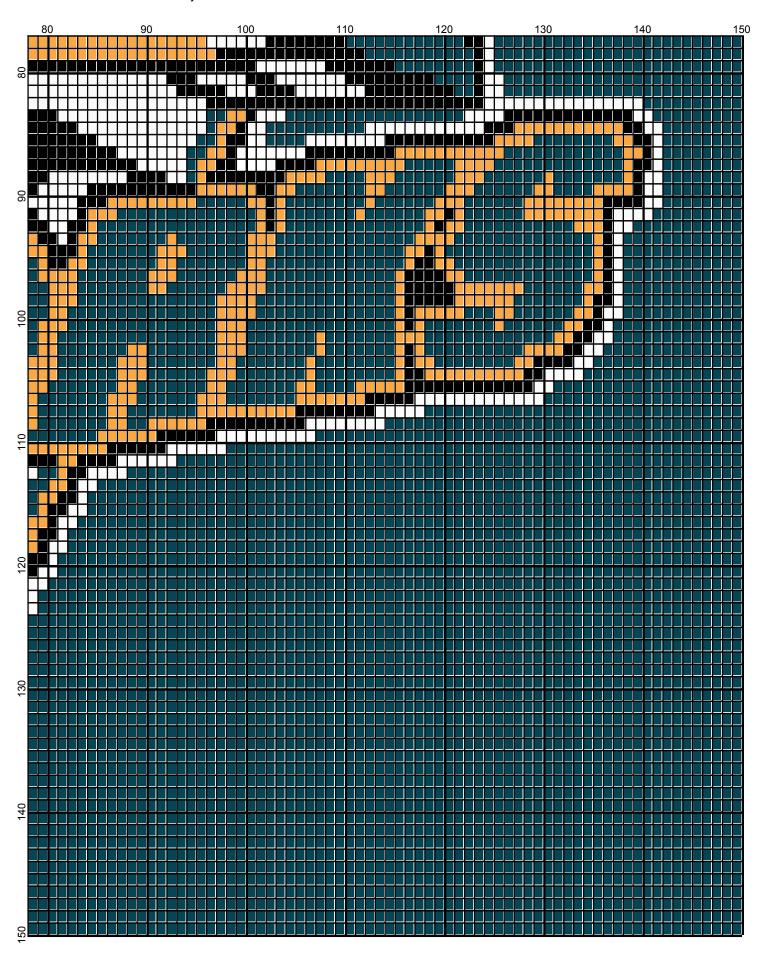

## San Jose Sharks 150 x 150

Author: Donna Hammell

Website: www.donnascrochetshoppe.com

Grid Size: 150W x 150H

**Design Area:** 15.00" x 18.75" (150 x 150 stitches)

Legend:

🔳 [2] 001 RH012 Black 📗 [2] 001 RH048 Teal 📙 [2] 001 RH245 Orange 🗌 [2] 001 rh001 White

Instructions for using the graph.

GAUGE= 5 STS = 1" 4 ROWS = 1"

I USED SIZE "H" AFGHAN HOOK,USE WHATEVER SIZE GIVES YOU THE CORRECT GAUGE. CAN BE DONE IN AFGHAN STITCH OR SINGLE CROCHET.

EACH SQUARE ON THE GRAPH REPRESENTS 1 STITCH. FOR SINGLE CROCHET READ THE CHART FROM RIGHT TO LEFT, AND THEN LEFT TO RIGHT. IF USING AFGHAN STITCH ALWAYS READ FROM THE RIGHT.

TO START: CHAIN ONE MORE STITCH THAN GRAPH.

IF YOU NEED TO MAKE THE PIECE WIDER ADD AN EVEN NUMBER OF STITCHES TO BOTH SIDES, AND ADD ROWS TO MAKE IT LONGER. THE DESIGN IS CENTERED, SO ADD STITCHES EVENLY TO BOTH SIDES.

**ESTIMATED YARN NEEDED:** 

WHITE: 2 OUNCES BLACK:3 OUNCES TEAL :18 OUNCES ORANGE: 2 OUNCES