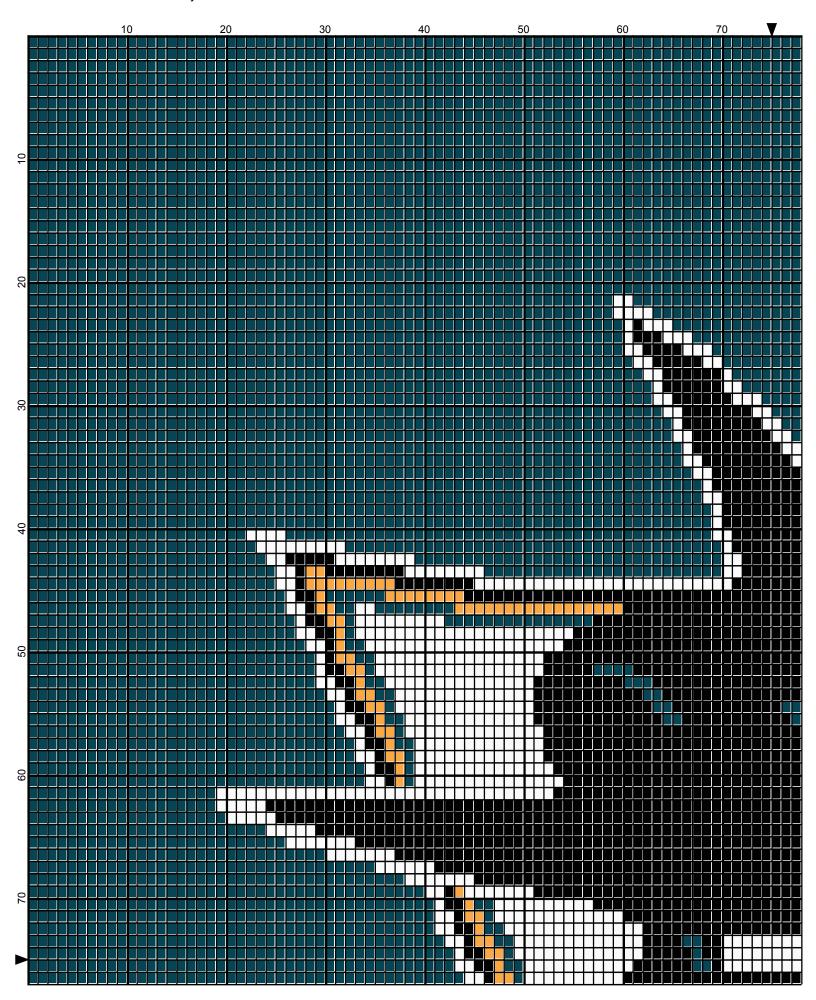

## San Jose Sharks 150 x 150

Author: Donna Hammell

Website: www.donnascrochetshoppe.com

Grid Size: 150W x 150H

**Design Area:** 15.00" x 18.75" (150 x 150 stitches)

Legend:

🔳 [2] 001 RH012 Black 📗 [2] 001 RH048 Teal 📙 [2] 001 RH245 Orange 🗌 [2] 001 rh001 White

Instructions for using the graph.

GAUGE= 5 STS = 1" 4 ROWS = 1"

I USED SIZE "H" AFGHAN HOOK,USE WHATEVER SIZE GIVES YOU THE CORRECT GAUGE. CAN BE DONE IN AFGHAN STITCH OR SINGLE CROCHET.

EACH SQUARE ON THE GRAPH REPRESENTS 1 STITCH. FOR SINGLE CROCHET READ THE CHART FROM RIGHT TO LEFT, AND THEN LEFT TO RIGHT. IF USING AFGHAN STITCH ALWAYS READ FROM THE RIGHT.

TO START: CHAIN ONE MORE STITCH THAN GRAPH.

IF YOU NEED TO MAKE THE PIECE WIDER ADD AN EVEN NUMBER OF STITCHES TO BOTH SIDES, AND ADD ROWS TO MAKE IT LONGER. THE DESIGN IS CENTERED, SO ADD STITCHES EVENLY TO BOTH SIDES.

**ESTIMATED YARN NEEDED:** 

WHITE: 2 OUNCES BLACK:3 OUNCES TEAL :18 OUNCES ORANGE: 2 OUNCES