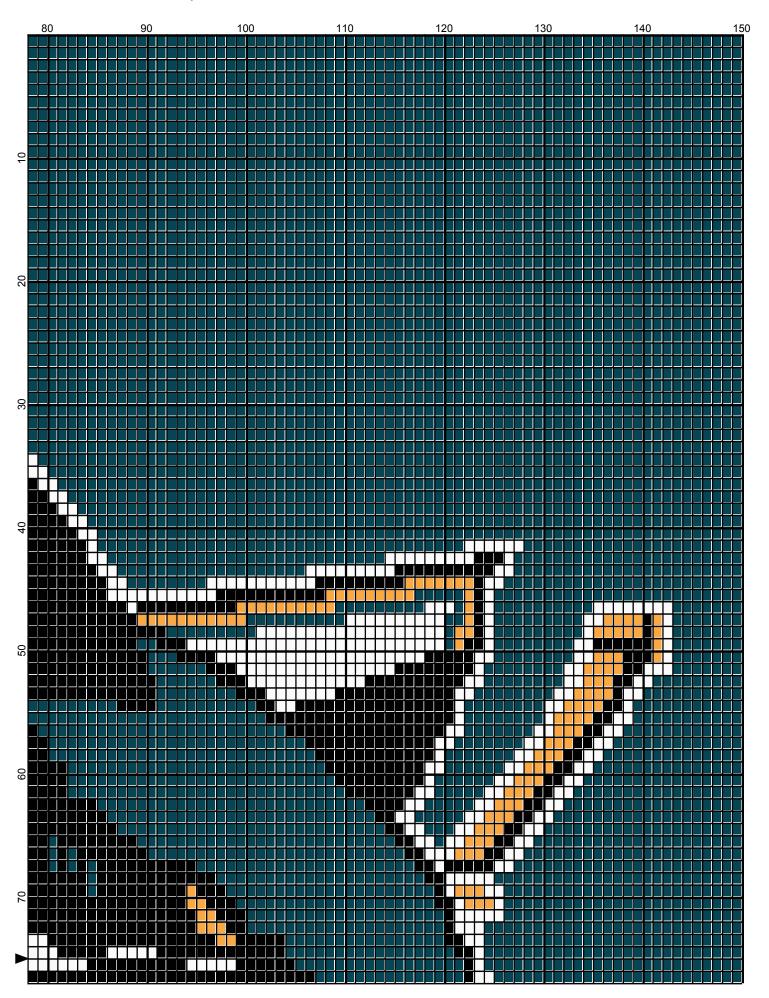

## San Jose Sharks 150 x 150

Author: Donna Hammell

Website: www.donnascrochetshoppe.com

Grid Size: 150W x 150H

**Design Area:** 15.00" x 18.75" (150 x 150 stitches)

Legend:

🔳 [2] 001 RH012 Black 📗 [2] 001 RH048 Teal 📙 [2] 001 RH245 Orange 🗌 [2] 001 rh001 White

Instructions for using the graph.

GAUGE= 5 STS = 1" 4 ROWS = 1"

I USED SIZE "H" AFGHAN HOOK,USE WHATEVER SIZE GIVES YOU THE CORRECT GAUGE. CAN BE DONE IN AFGHAN STITCH OR SINGLE CROCHET.

EACH SQUARE ON THE GRAPH REPRESENTS 1 STITCH. FOR SINGLE CROCHET READ THE CHART FROM RIGHT TO LEFT, AND THEN LEFT TO RIGHT. IF USING AFGHAN STITCH ALWAYS READ FROM THE RIGHT.

TO START: CHAIN ONE MORE STITCH THAN GRAPH.

IF YOU NEED TO MAKE THE PIECE WIDER ADD AN EVEN NUMBER OF STITCHES TO BOTH SIDES, AND ADD ROWS TO MAKE IT LONGER. THE DESIGN IS CENTERED, SO ADD STITCHES EVENLY TO BOTH SIDES.

**ESTIMATED YARN NEEDED:** 

WHITE: 2 OUNCES BLACK:3 OUNCES TEAL :18 OUNCES ORANGE: 2 OUNCES