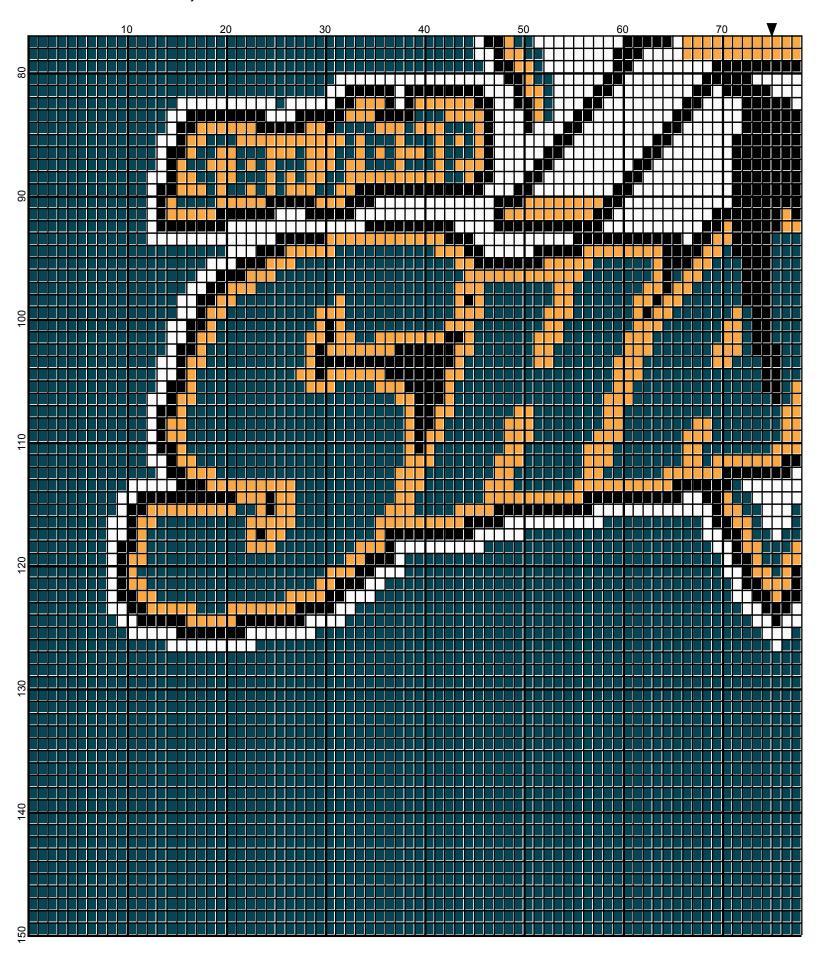

## San Jose Sharks 150 x 150

Author: Donna Hammell

Website: www.donnascrochetshoppe.com

Grid Size: 150W x 150H

**Design Area:** 15.00" x 18.75" (150 x 150 stitches)

Legend:

🔳 [2] 001 RH012 Black 📗 [2] 001 RH048 Teal 📙 [2] 001 RH245 Orange 🗌 [2] 001 rh001 White

Instructions for using the graph.

GAUGE= 5 STS = 1" 4 ROWS = 1"

I USED SIZE "H" AFGHAN HOOK,USE WHATEVER SIZE GIVES YOU THE CORRECT GAUGE. CAN BE DONE IN AFGHAN STITCH OR SINGLE CROCHET.

EACH SQUARE ON THE GRAPH REPRESENTS 1 STITCH. FOR SINGLE CROCHET READ THE CHART FROM RIGHT TO LEFT, AND THEN LEFT TO RIGHT. IF USING AFGHAN STITCH ALWAYS READ FROM THE RIGHT.

TO START: CHAIN ONE MORE STITCH THAN GRAPH.

IF YOU NEED TO MAKE THE PIECE WIDER ADD AN EVEN NUMBER OF STITCHES TO BOTH SIDES, AND ADD ROWS TO MAKE IT LONGER. THE DESIGN IS CENTERED, SO ADD STITCHES EVENLY TO BOTH SIDES.

**ESTIMATED YARN NEEDED:** 

WHITE: 2 OUNCES BLACK:3 OUNCES TEAL :18 OUNCES ORANGE: 2 OUNCES