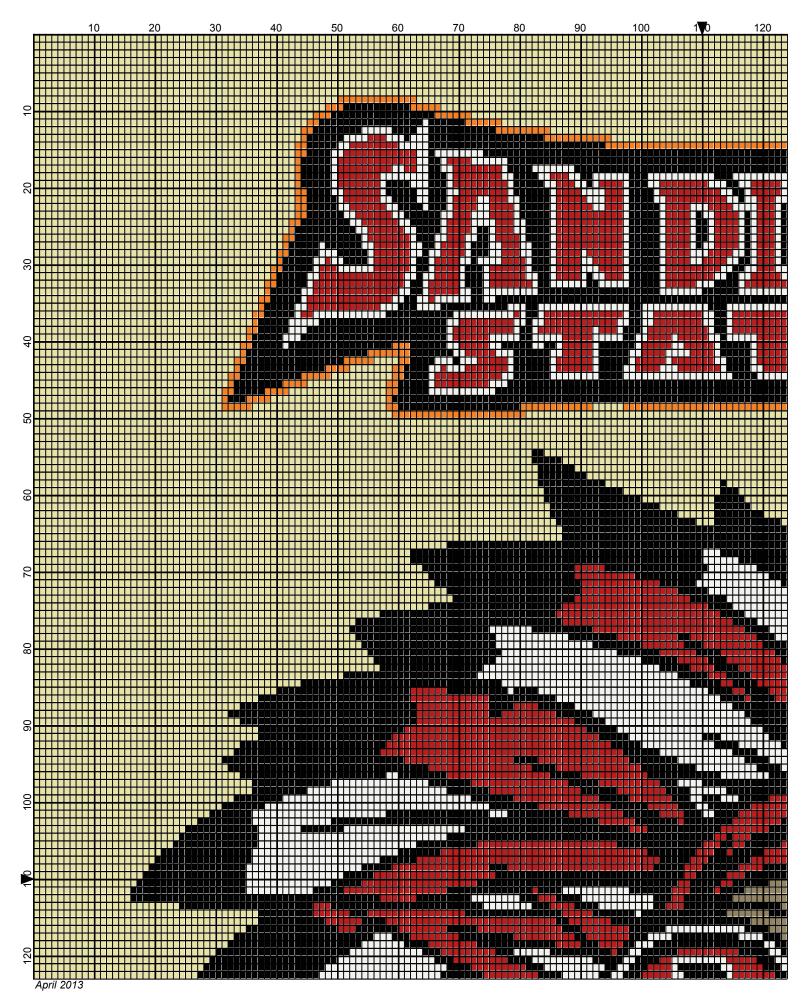

## san\_diego\_aztecs

Author: Donna Hammell
Copyright: April 2013

Website: www.donnascrochetshoppe.com

Grid Size: 220W x 220H

**Design Area:** 22.00" x 27.50" (220 x 220 stitches)

Legend:

Instructions for using the graph.