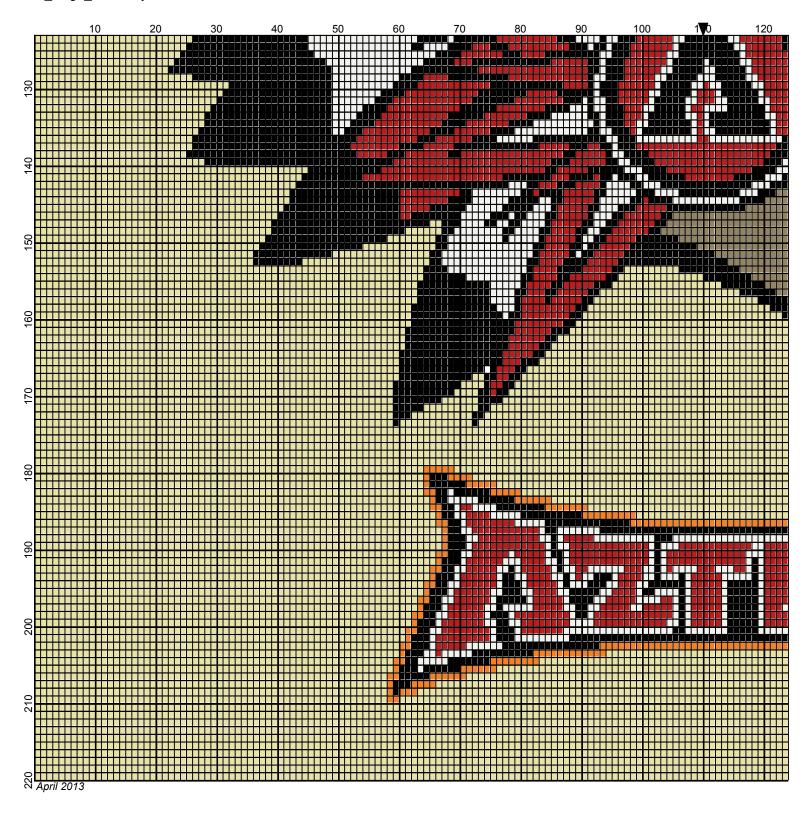

## san\_diego\_aztecs

Author: Donna Hammell
Copyright: April 2013

Website: www.donnascrochetshoppe.com

Grid Size: 220W x 220H

**Design Area:** 22.00" x 27.50" (220 x 220 stitches)

Legend:

Instructions for using the graph.