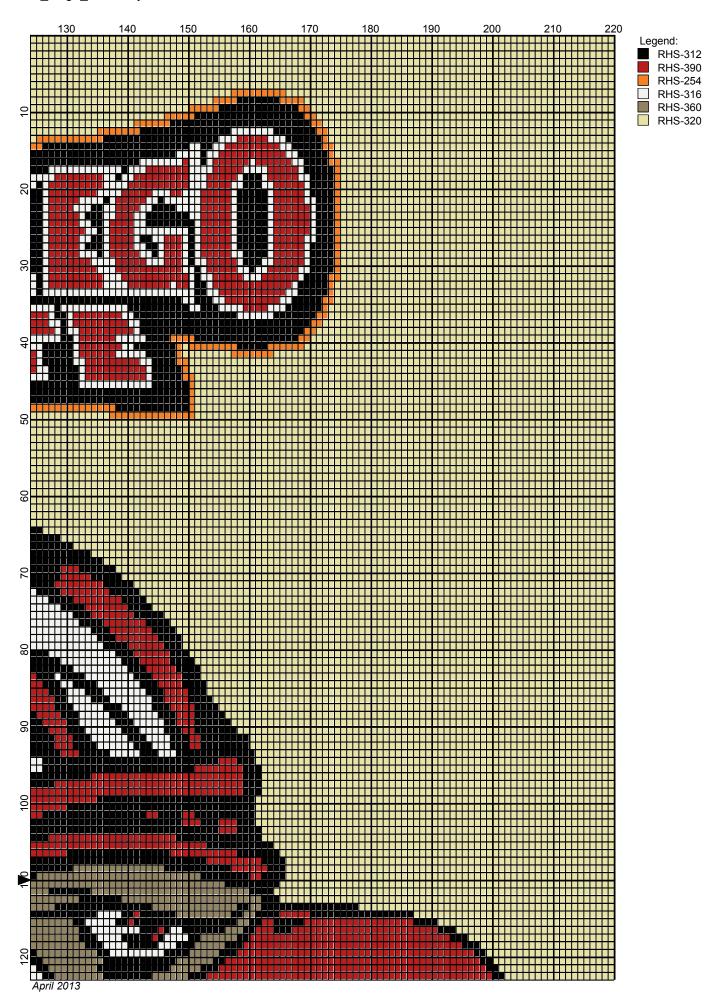

## san\_diego\_aztecs

Author: Donna Hammell
Copyright: April 2013

Website: www.donnascrochetshoppe.com

Grid Size: 220W x 220H

**Design Area:** 22.00" x 27.50" (220 x 220 stitches)

Legend:

Instructions for using the graph.