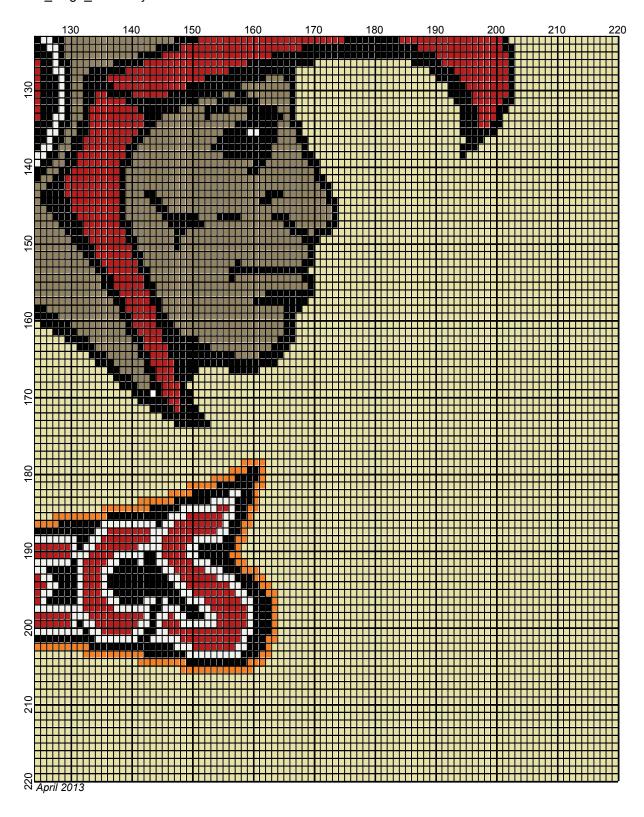

## san\_diego\_aztecs

Author: Donna Hammell
Copyright: April 2013

Website: www.donnascrochetshoppe.com

Grid Size: 220W x 220H

**Design Area:** 22.00" x 27.50" (220 x 220 stitches)

Legend:

Instructions for using the graph.