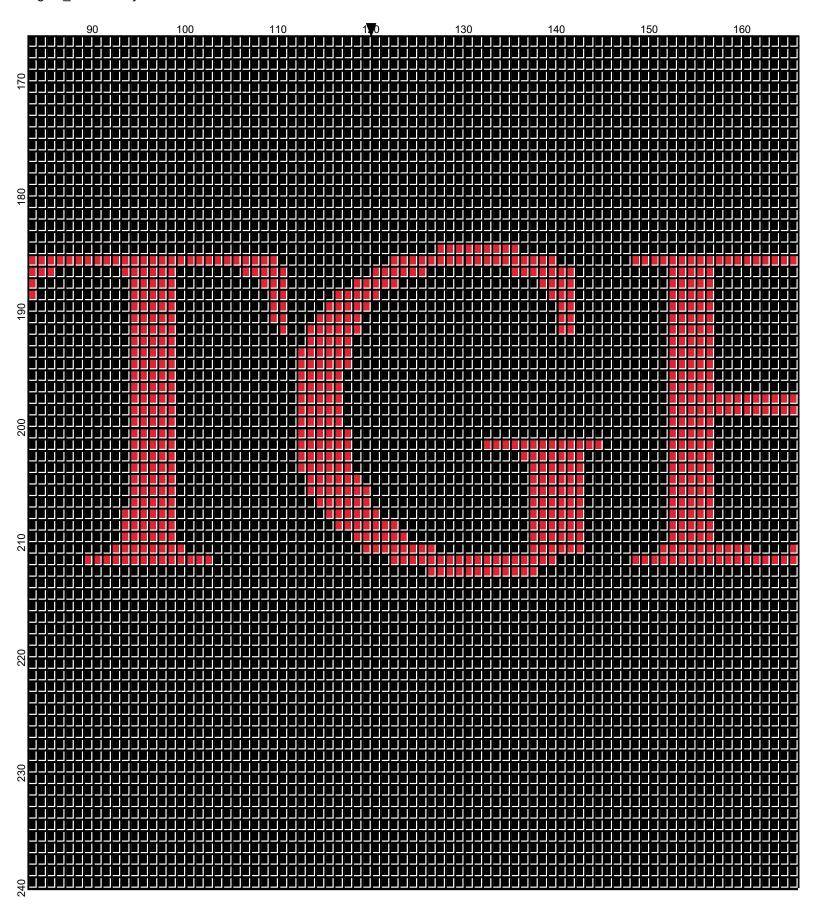

## Rutgers\_240x240

Author: Donna Hammell

Website: www.donnascrochetshoppe.com

Grid Size: 240W x 240H

**Design Area:** 24.00" x 30.00" (240 x 240 stitches)

Legend:

[2] 001 RH012 Black
[2] 001 RH912 Cherry Red
[2] 001 rh001 White

TO START: FOR SINGLE CROCHET CHAIN ONE MORE STITCH THAN GRAPH. FOR AFGHAN STITCH, CHAIN EXACT NUMBER

APPROXIMATE YARN USAGE

BLACK: 38 OUNCES WHITE: 2 OUNCES RED: 20 OUNCES