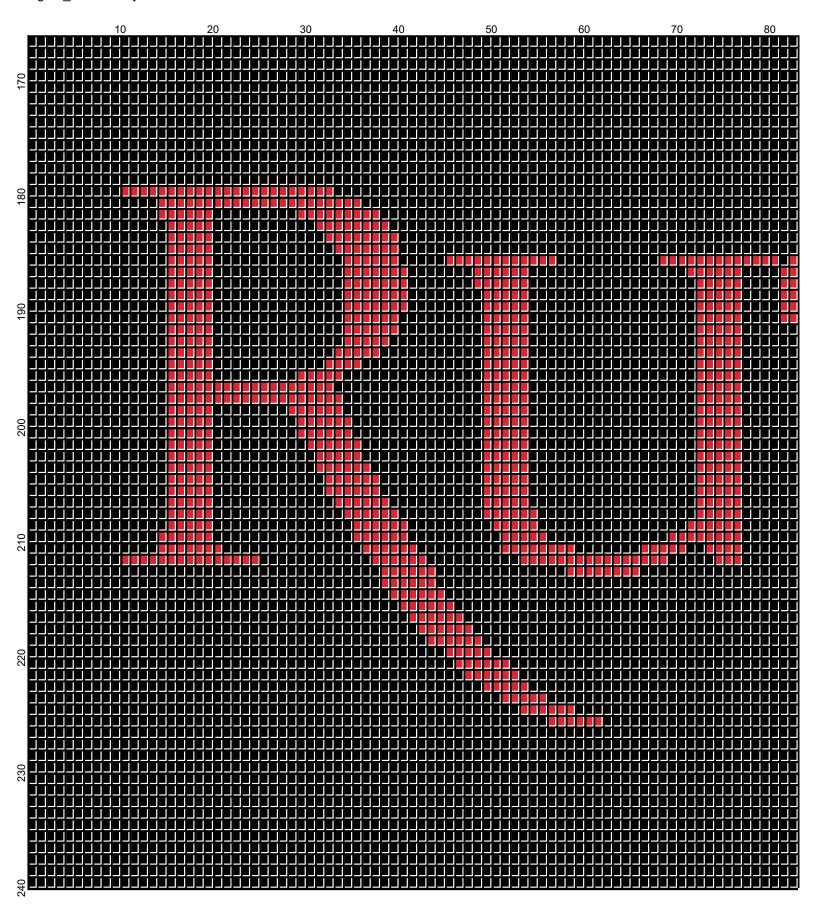

## Rutgers\_240x240

Author: Donna Hammell

Website: www.donnascrochetshoppe.com

Grid Size: 240W x 240H

**Design Area:** 24.00" x 30.00" (240 x 240 stitches)

Legend:

[2] 001 RH012 Black
[2] 001 RH912 Cherry Red
[2] 001 rh001 White

TO START: FOR SINGLE CROCHET CHAIN ONE MORE STITCH THAN GRAPH. FOR AFGHAN STITCH, CHAIN EXACT NUMBER

APPROXIMATE YARN USAGE

BLACK: 38 OUNCES WHITE: 2 OUNCES RED: 20 OUNCES