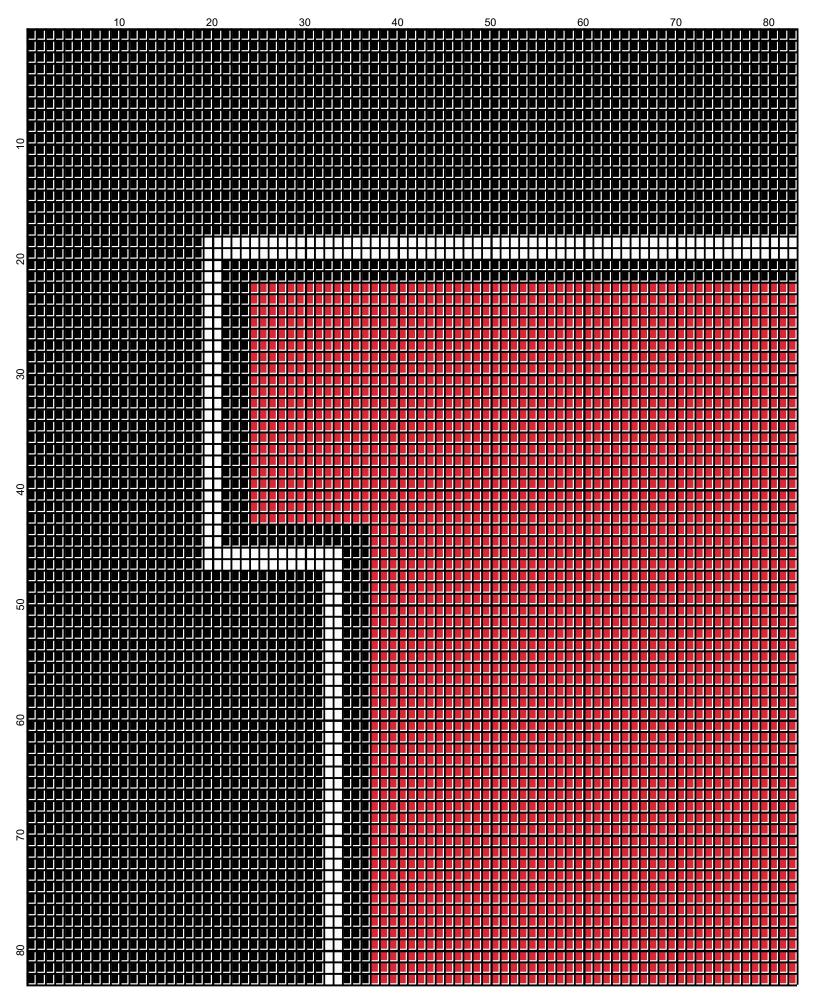

## Rutgers\_240x240

Author: Donna Hammell

Website: www.donnascrochetshoppe.com

Grid Size: 240W x 240H

**Design Area:** 24.00" x 30.00" (240 x 240 stitches)

Legend:

[2] 001 RH012 Black
[2] 001 RH912 Cherry Red
[2] 001 rh001 White

TO START: FOR SINGLE CROCHET CHAIN ONE MORE STITCH THAN GRAPH. FOR AFGHAN STITCH, CHAIN EXACT NUMBER

APPROXIMATE YARN USAGE

BLACK: 38 OUNCES WHITE: 2 OUNCES RED: 20 OUNCES