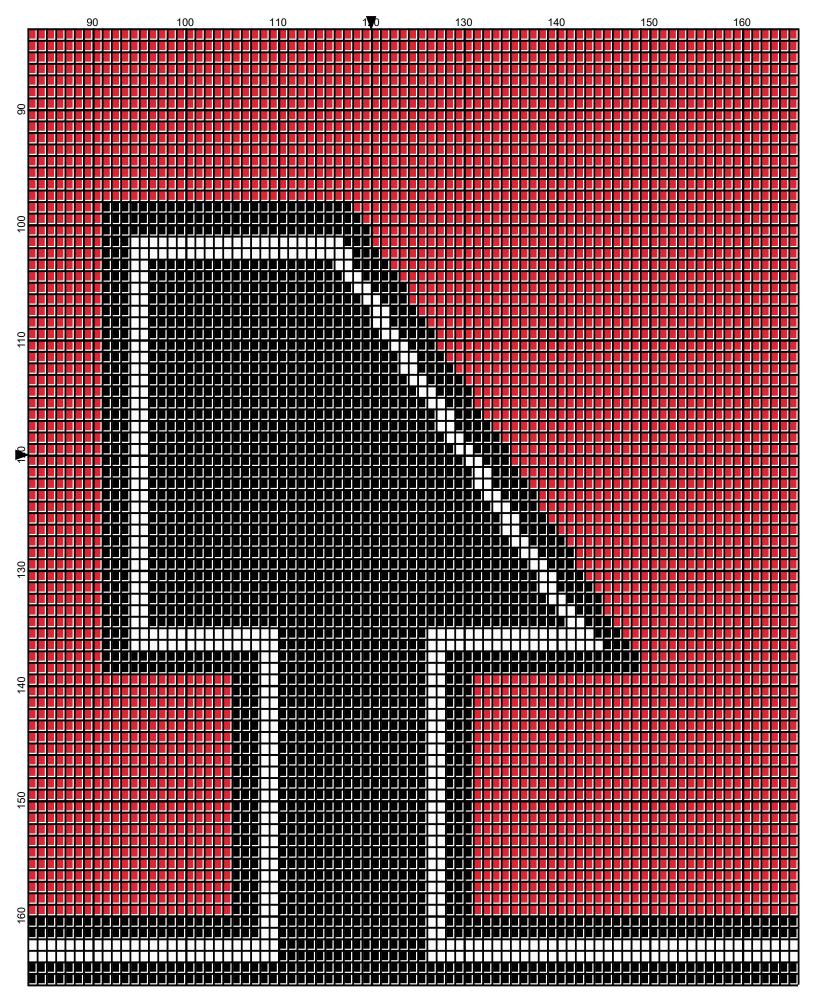

## Rutgers\_240x240

Author: Donna Hammell

Website: www.donnascrochetshoppe.com

Grid Size: 240W x 240H

**Design Area:** 24.00" x 30.00" (240 x 240 stitches)

Legend:

[2] 001 RH012 Black
[2] 001 RH912 Cherry Red
[2] 001 rh001 White

TO START: FOR SINGLE CROCHET CHAIN ONE MORE STITCH THAN GRAPH. FOR AFGHAN STITCH, CHAIN EXACT NUMBER

APPROXIMATE YARN USAGE

BLACK: 38 OUNCES WHITE: 2 OUNCES RED: 20 OUNCES