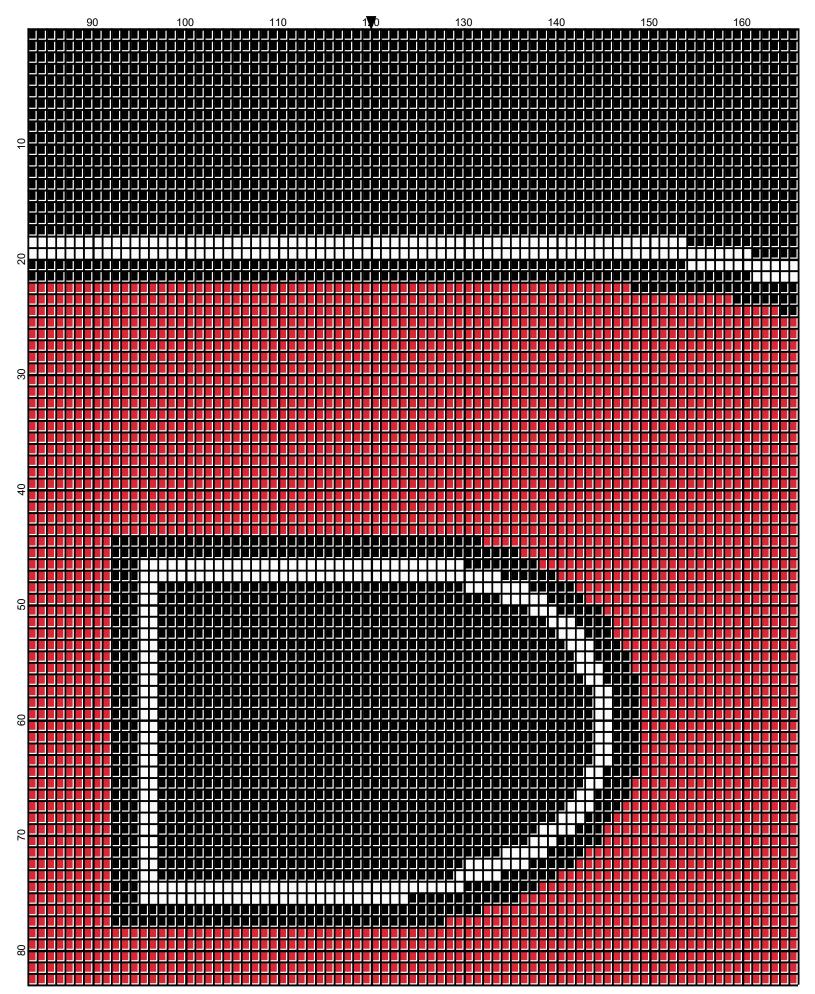

## Rutgers\_240x240

Author: Donna Hammell

Website: www.donnascrochetshoppe.com

Grid Size: 240W x 240H

**Design Area:** 24.00" x 30.00" (240 x 240 stitches)

Legend:

[2] 001 RH012 Black
[2] 001 RH912 Cherry Red
[2] 001 rh001 White

TO START: FOR SINGLE CROCHET CHAIN ONE MORE STITCH THAN GRAPH. FOR AFGHAN STITCH, CHAIN EXACT NUMBER

APPROXIMATE YARN USAGE

BLACK: 38 OUNCES WHITE: 2 OUNCES RED: 20 OUNCES