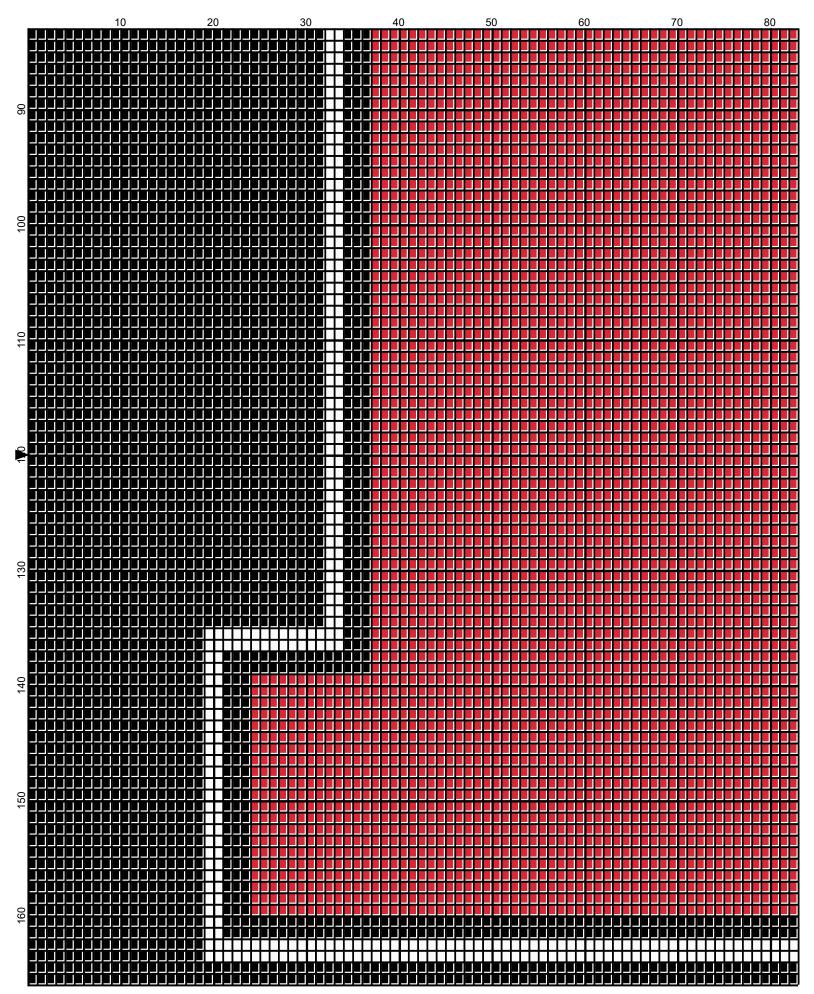

## Rutgers\_240x240

Author: Donna Hammell

Website: www.donnascrochetshoppe.com

Grid Size: 240W x 240H

**Design Area:** 24.00" x 30.00" (240 x 240 stitches)

Legend:

[2] 001 RH012 Black
[2] 001 RH912 Cherry Red
[2] 001 rh001 White

TO START: FOR SINGLE CROCHET CHAIN ONE MORE STITCH THAN GRAPH. FOR AFGHAN STITCH, CHAIN EXACT NUMBER

APPROXIMATE YARN USAGE

BLACK: 38 OUNCES WHITE: 2 OUNCES RED: 20 OUNCES