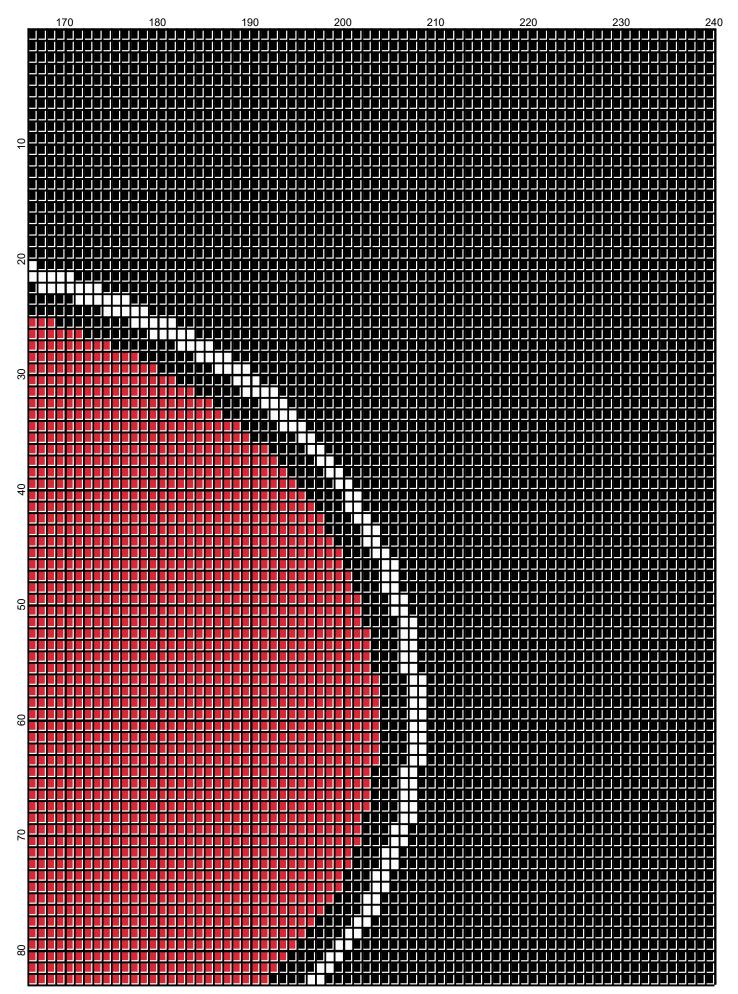

## Rutgers\_240x240

Author: Donna Hammell

Website: www.donnascrochetshoppe.com

Grid Size: 240W x 240H

**Design Area:** 24.00" x 30.00" (240 x 240 stitches)

Legend:

[2] 001 RH012 Black
[2] 001 RH912 Cherry Red
[2] 001 rh001 White

TO START: FOR SINGLE CROCHET CHAIN ONE MORE STITCH THAN GRAPH. FOR AFGHAN STITCH, CHAIN EXACT NUMBER

APPROXIMATE YARN USAGE

BLACK: 38 OUNCES WHITE: 2 OUNCES RED: 20 OUNCES