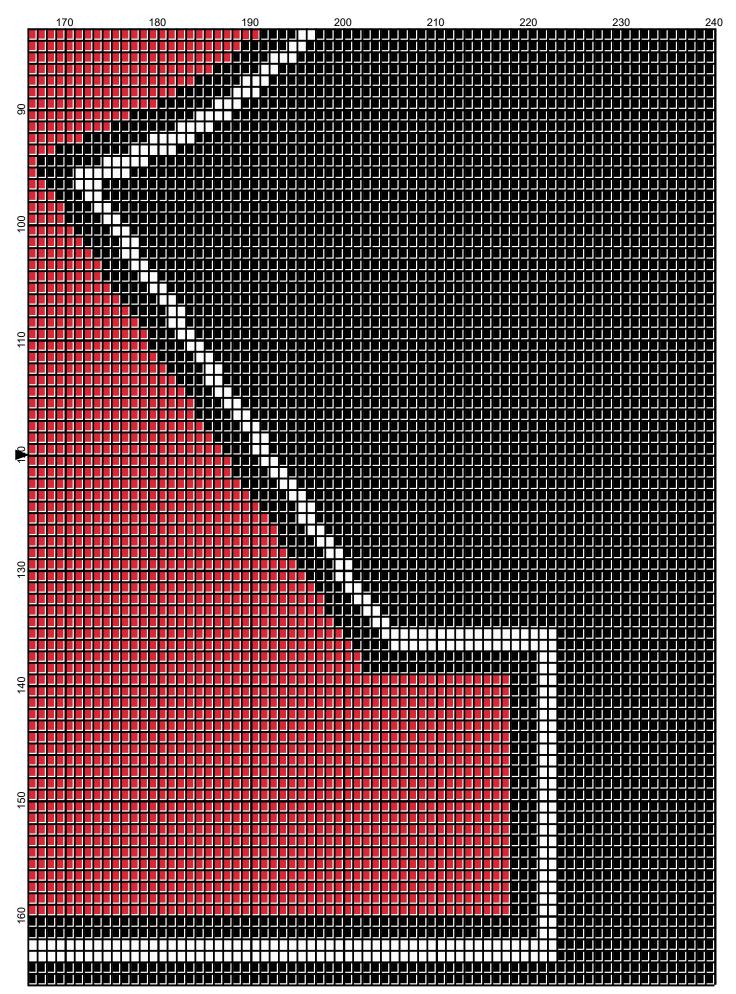

## Rutgers\_240x240

Author: Donna Hammell

Website: www.donnascrochetshoppe.com

Grid Size: 240W x 240H

**Design Area:** 24.00" x 30.00" (240 x 240 stitches)

Legend:

[2] 001 RH012 Black
[2] 001 RH912 Cherry Red
[2] 001 rh001 White

TO START: FOR SINGLE CROCHET CHAIN ONE MORE STITCH THAN GRAPH. FOR AFGHAN STITCH, CHAIN EXACT NUMBER

APPROXIMATE YARN USAGE

BLACK: 38 OUNCES WHITE: 2 OUNCES RED: 20 OUNCES