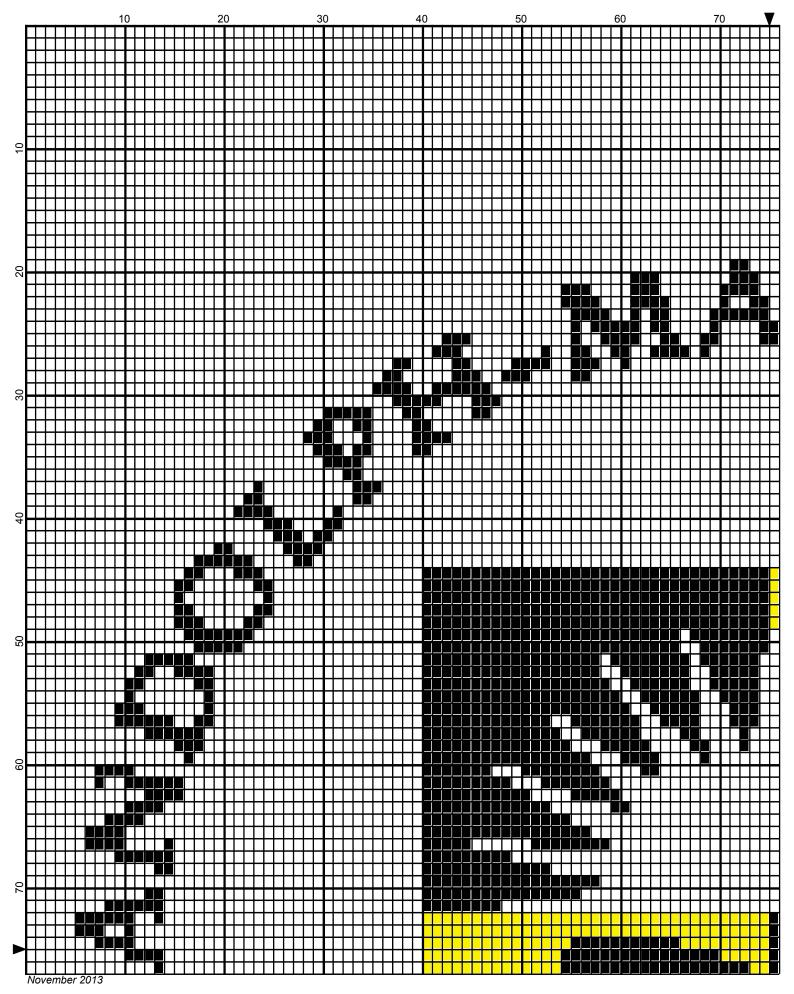

# randolph\_macon\_college

| Author:      | Donna Hammell                        |                     |         |           |
|--------------|--------------------------------------|---------------------|---------|-----------|
| Copyright:   | November 2013                        |                     |         |           |
| Website:     | www.donnascrochetshoppe.com          |                     |         |           |
| Grid Size:   | 150W x 150H                          |                     |         |           |
| Design Area: | 15.00" x 18.75" (150 x 150 stitches) |                     |         |           |
| Legend:      | 001 White                            | [2] RHC 0230 Yellow | [2] RHC | 312 Black |

Instructions for using the graph.

GAUGE= 5 STS = 1" 4 ROWS = 1"

I USED SIZE "H" AFGHAN HOOK, USE WHATEVER SIZE GIVES YOU THE CORRECT GAUGE. CAN BE DONE IN AFGHAN STITCH OR SINGLE CROCHET.

EACH SQUARE ON THE GRAPH REPRESENTS 1 STITCH. FOR SINGLE CROCHET READ THE CHART FROM RIGHT TO LEFT, AND THEN LEFT TO RIGHT. IF USING AFGHAN STITCH ALWAYS READ FROM THE RIGHT.

TO START: CHAIN ONE MORE STITCH THAN GRAPH.

ESTIMATED RED HEART YARN NEEDED: BLACK :5 0UNCES WHITE: 19 OUNCES YELLOW: 3 OUNCES