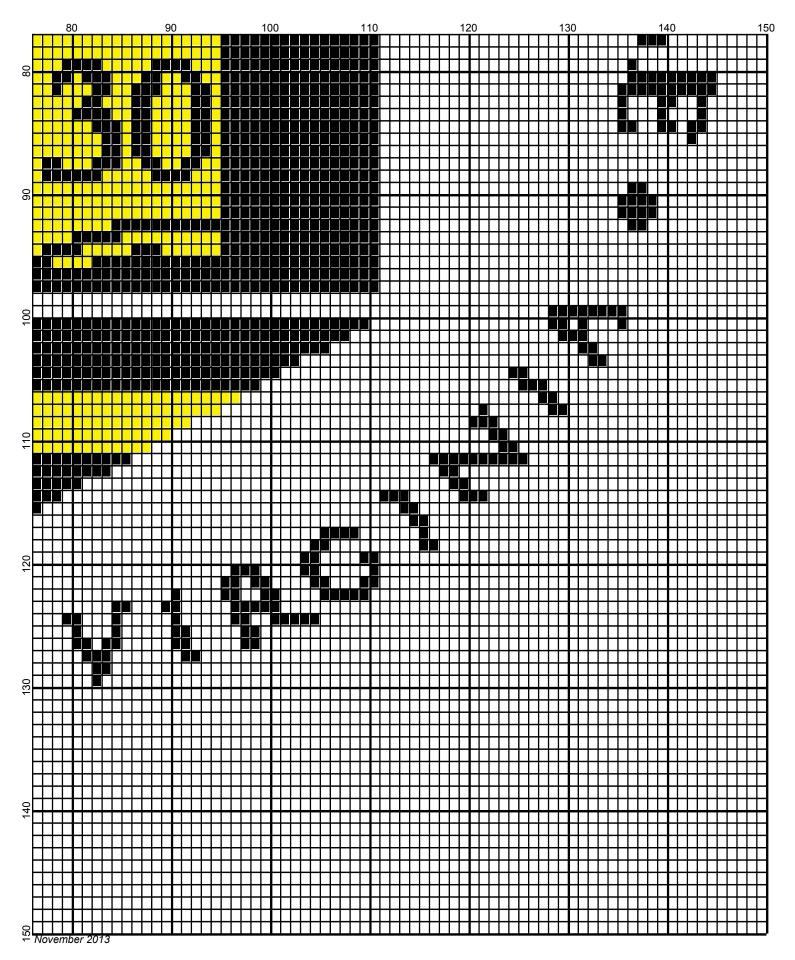

# randolph\_macon\_college

| Author:      | Donna Hammell                        |                     |         |           |
|--------------|--------------------------------------|---------------------|---------|-----------|
| Copyright:   | November 2013                        |                     |         |           |
| Website:     | www.donnascrochetshoppe.com          |                     |         |           |
| Grid Size:   | 150W x 150H                          |                     |         |           |
| Design Area: | 15.00" x 18.75" (150 x 150 stitches) |                     |         |           |
| Legend:      | 001 White                            | [2] RHC 0230 Yellow | [2] RHC | 312 Black |

Instructions for using the graph.

GAUGE= 5 STS = 1" 4 ROWS = 1"

I USED SIZE "H" AFGHAN HOOK, USE WHATEVER SIZE GIVES YOU THE CORRECT GAUGE. CAN BE DONE IN AFGHAN STITCH OR SINGLE CROCHET.

EACH SQUARE ON THE GRAPH REPRESENTS 1 STITCH. FOR SINGLE CROCHET READ THE CHART FROM RIGHT TO LEFT, AND THEN LEFT TO RIGHT. IF USING AFGHAN STITCH ALWAYS READ FROM THE RIGHT.

TO START: CHAIN ONE MORE STITCH THAN GRAPH.

ESTIMATED RED HEART YARN NEEDED: BLACK :5 0UNCES WHITE: 19 OUNCES YELLOW: 3 OUNCES