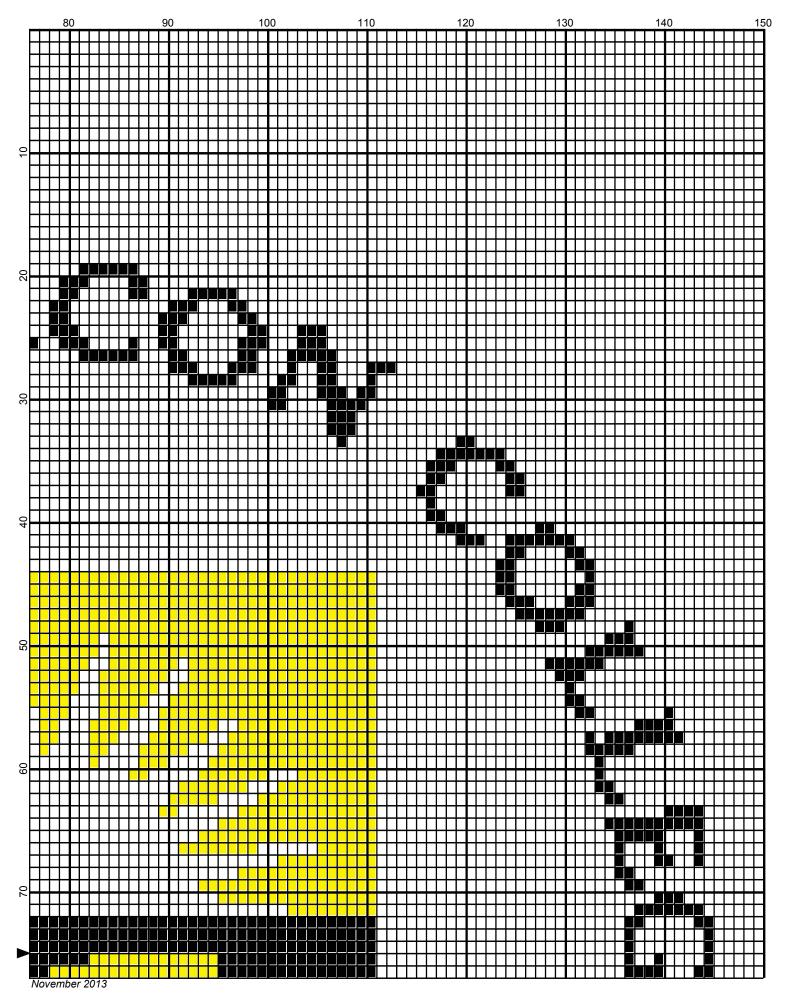

# randolph\_macon\_college

| Author:      | Donna Hammell                        |                     |         |           |
|--------------|--------------------------------------|---------------------|---------|-----------|
| Copyright:   | November 2013                        |                     |         |           |
| Website:     | www.donnascrochetshoppe.com          |                     |         |           |
| Grid Size:   | 150W x 150H                          |                     |         |           |
| Design Area: | 15.00" x 18.75" (150 x 150 stitches) |                     |         |           |
| Legend:      | 001 White                            | [2] RHC 0230 Yellow | [2] RHC | 312 Black |

Instructions for using the graph.

GAUGE= 5 STS = 1" 4 ROWS = 1"

I USED SIZE "H" AFGHAN HOOK, USE WHATEVER SIZE GIVES YOU THE CORRECT GAUGE. CAN BE DONE IN AFGHAN STITCH OR SINGLE CROCHET.

EACH SQUARE ON THE GRAPH REPRESENTS 1 STITCH. FOR SINGLE CROCHET READ THE CHART FROM RIGHT TO LEFT, AND THEN LEFT TO RIGHT. IF USING AFGHAN STITCH ALWAYS READ FROM THE RIGHT.

TO START: CHAIN ONE MORE STITCH THAN GRAPH.

ESTIMATED RED HEART YARN NEEDED: BLACK :5 0UNCES WHITE: 19 OUNCES YELLOW: 3 OUNCES