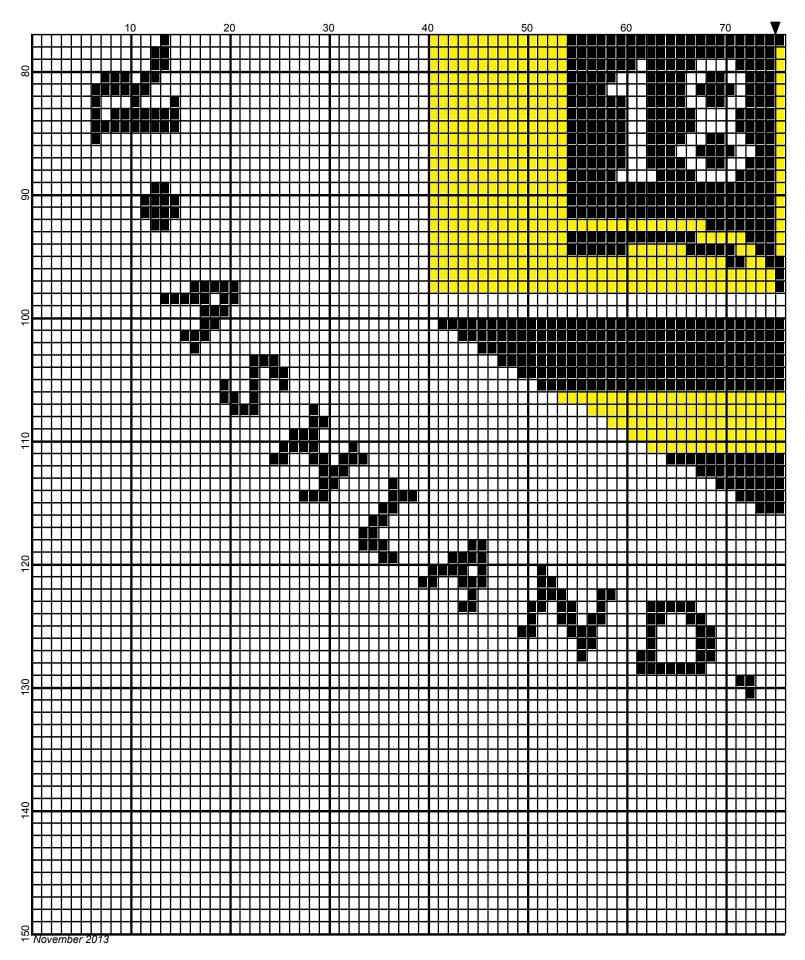

# randolph\_macon\_college

| Author:      | Donna Hammell                        |                     |         |           |
|--------------|--------------------------------------|---------------------|---------|-----------|
| Copyright:   | November 2013                        |                     |         |           |
| Website:     | www.donnascrochetshoppe.com          |                     |         |           |
| Grid Size:   | 150W x 150H                          |                     |         |           |
| Design Area: | 15.00" x 18.75" (150 x 150 stitches) |                     |         |           |
| Legend:      | 001 White                            | [2] RHC 0230 Yellow | [2] RHC | 312 Black |

Instructions for using the graph.

GAUGE= 5 STS = 1" 4 ROWS = 1"

I USED SIZE "H" AFGHAN HOOK, USE WHATEVER SIZE GIVES YOU THE CORRECT GAUGE. CAN BE DONE IN AFGHAN STITCH OR SINGLE CROCHET.

EACH SQUARE ON THE GRAPH REPRESENTS 1 STITCH. FOR SINGLE CROCHET READ THE CHART FROM RIGHT TO LEFT, AND THEN LEFT TO RIGHT. IF USING AFGHAN STITCH ALWAYS READ FROM THE RIGHT.

TO START: CHAIN ONE MORE STITCH THAN GRAPH.

ESTIMATED RED HEART YARN NEEDED: BLACK :5 0UNCES WHITE: 19 OUNCES YELLOW: 3 OUNCES