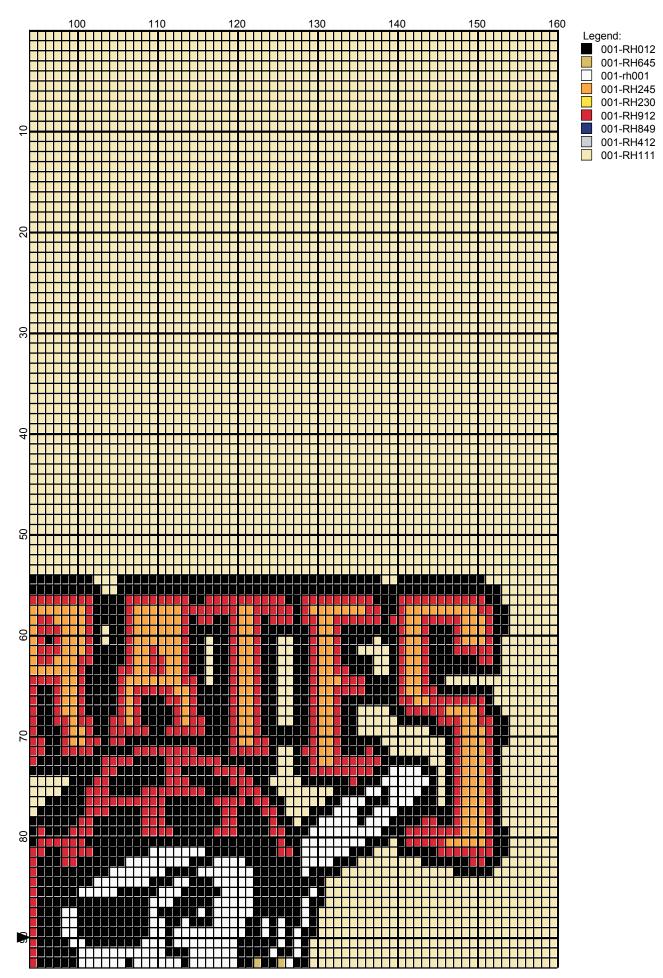

## <No Title>

Author: Donna Hammell

Website: www.donnascrochetshoppe.com

**Grid Size:** 160W x 180H

**Design Area:** 16.00" x 22.50" (160 x 180 stitches)

## Legend:

Instructions for using the graph.

I USED SIZE "H" AFGHAN HOOK,USE WHATEVER SIZE GIVES YOU THE CORRECT GAUGE. CAN BE DONE IN AFGHAN STITCH OR SINGLE CROCHET.

EACH SQUARE ON THE GRAPH REPRESENTS 1 STITCH. FOR SINGLE CROCHET READ THE CHART FROM RIGHT TO LEFT, AND THEN LEFT TO RIGHT. IF USING AFGHAN STITCH ALWAYS READ FROM THE RIGHT.

TO START: CHAIN ONE MORE STITCH THAN GRAPH.

YOU WILL NEED TO ADD STITCHES TO MAKE THE PIECE WIDER, AND ADD ROWS TO MAKE IT LONGER. THE DESIGN IS CENTERED, SO ADD STITCHES EVENLY TO BOTH SIDES.

**ESTIMATED RED HEART YARN NEEDED:** 

BLACK ;3 OUNCES WHITE:2 OUNCES

HONEY GOLD:1 OUNCES ORANGE: 1 OUNCE YELLOW: SMT AMOUNT CHERRY RED: 1 OUNCE OLYMPIC BLUE: SM AMOUNT

SILVER: 1 OUNCE

EGGSHELL/BACKGROUND: 20 OUNCES