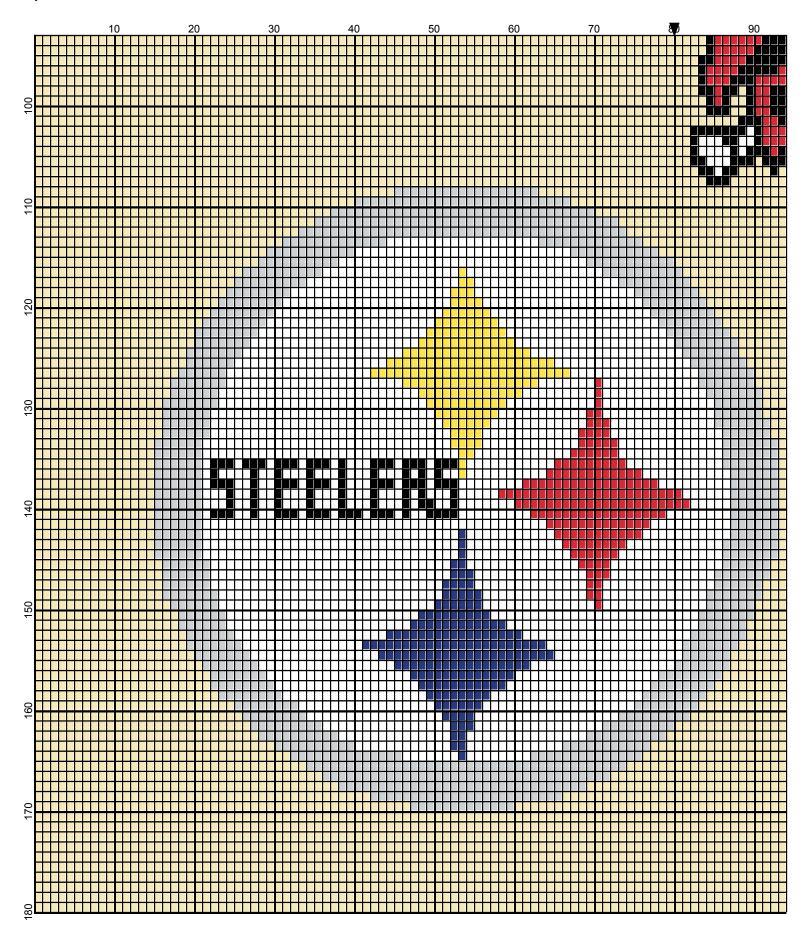

## <No Title>

Author: Donna Hammell

Website: www.donnascrochetshoppe.com

**Grid Size:** 160W x 180H

**Design Area:** 16.00" x 22.50" (160 x 180 stitches)

## Legend:

Instructions for using the graph.

I USED SIZE "H" AFGHAN HOOK,USE WHATEVER SIZE GIVES YOU THE CORRECT GAUGE. CAN BE DONE IN AFGHAN STITCH OR SINGLE CROCHET.

EACH SQUARE ON THE GRAPH REPRESENTS 1 STITCH. FOR SINGLE CROCHET READ THE CHART FROM RIGHT TO LEFT, AND THEN LEFT TO RIGHT. IF USING AFGHAN STITCH ALWAYS READ FROM THE RIGHT.

TO START: CHAIN ONE MORE STITCH THAN GRAPH.

YOU WILL NEED TO ADD STITCHES TO MAKE THE PIECE WIDER, AND ADD ROWS TO MAKE IT LONGER. THE DESIGN IS CENTERED, SO ADD STITCHES EVENLY TO BOTH SIDES.

**ESTIMATED RED HEART YARN NEEDED:** 

BLACK ;3 OUNCES WHITE:2 OUNCES

HONEY GOLD:1 OUNCES ORANGE: 1 OUNCE YELLOW: SMT AMOUNT CHERRY RED: 1 OUNCE OLYMPIC BLUE: SM AMOUNT

SILVER: 1 OUNCE

EGGSHELL/BACKGROUND: 20 OUNCES