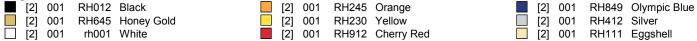

## Legend:

Instructions for using the graph.

I USED SIZE "H" AFGHAN HOOK,USE WHATEVER SIZE GIVES YOU THE CORRECT GAUGE. CAN BE DONE IN AFGHAN STITCH OR SINGLE CROCHET.

EACH SQUARE ON THE GRAPH REPRESENTS 1 STITCH. FOR SINGLE CROCHET READ THE CHART FROM RIGHT TO LEFT, AND THEN LEFT TO RIGHT. IF USING AFGHAN STITCH ALWAYS READ FROM THE RIGHT.

BLACK ;3 OUNCES WHITE:2 OUNCES

HONEY GOLD:1 OUNCES ORANGE: 1 OUNCE YELLOW: SMT AMOUNT CHERRY RED: 1 OUNCE OLYMPIC BLUE: SM AMOUNT

SILVER: 1 OUNCE

EGGSHELL/BACKGROUND: 20 OUNCES