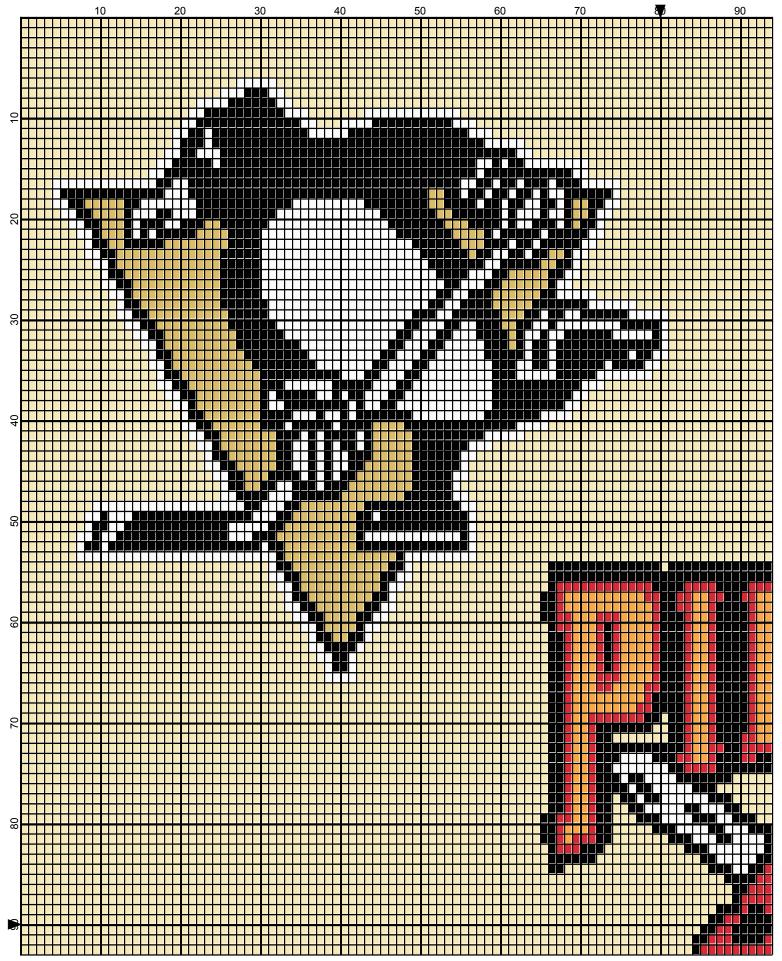

## <No Title>

Author: Donna Hammell

Website: www.donnascrochetshoppe.com

**Grid Size:** 160W x 180H

**Design Area:** 16.00" x 22.50" (160 x 180 stitches)

## Legend:

Instructions for using the graph.

I USED SIZE "H" AFGHAN HOOK,USE WHATEVER SIZE GIVES YOU THE CORRECT GAUGE. CAN BE DONE IN AFGHAN STITCH OR SINGLE CROCHET.

EACH SQUARE ON THE GRAPH REPRESENTS 1 STITCH. FOR SINGLE CROCHET READ THE CHART FROM RIGHT TO LEFT, AND THEN LEFT TO RIGHT. IF USING AFGHAN STITCH ALWAYS READ FROM THE RIGHT.

TO START: CHAIN ONE MORE STITCH THAN GRAPH.

YOU WILL NEED TO ADD STITCHES TO MAKE THE PIECE WIDER, AND ADD ROWS TO MAKE IT LONGER. THE DESIGN IS CENTERED, SO ADD STITCHES EVENLY TO BOTH SIDES.

**ESTIMATED RED HEART YARN NEEDED:** 

BLACK ;3 OUNCES WHITE:2 OUNCES

HONEY GOLD:1 OUNCES ORANGE: 1 OUNCE YELLOW: SMT AMOUNT CHERRY RED: 1 OUNCE OLYMPIC BLUE: SM AMOUNT

SILVER: 1 OUNCE

EGGSHELL/BACKGROUND: 20 OUNCES