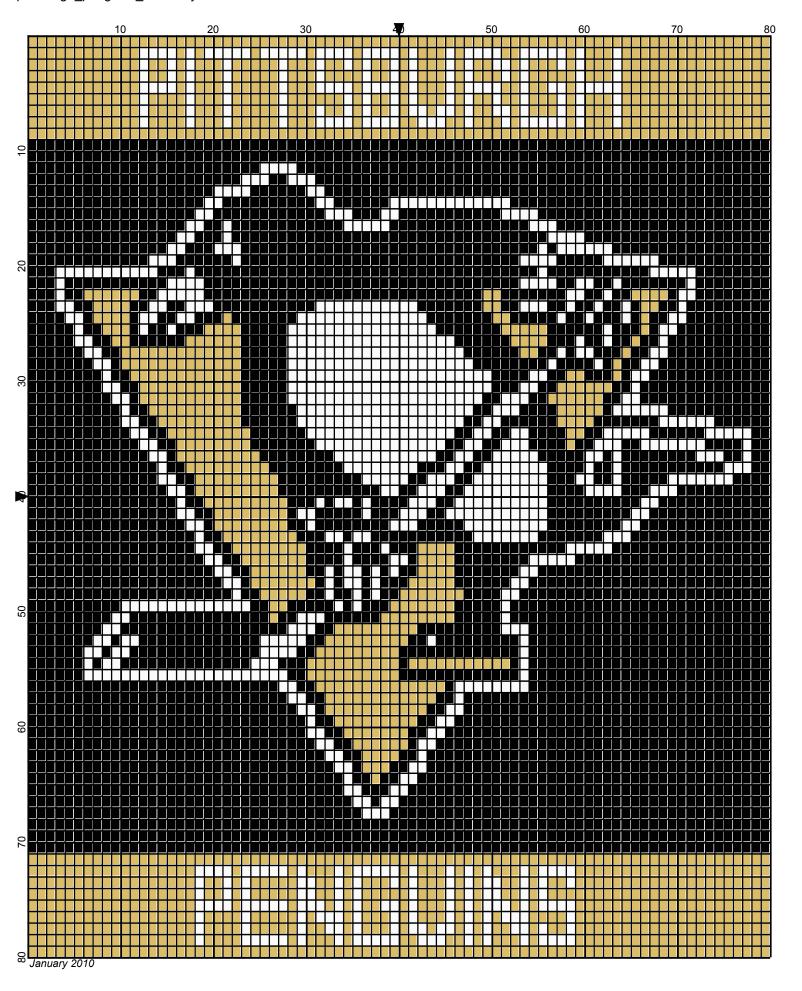

## pittsburgh penguins 80x80

Author: Donna Hammell Copyright: January 2010

Website: www.donnascrochetshoppe.com Grid Size: 80W x 80H Design Area: 8.00" x 10.00" (80 x 80 stitches)

Legend:

[2] 001 RH012 Black [2] 001 RH645 Honey Gold [2] 001 rh001 White

Instructions for using the graph.

GAUGE= 5 STS = 1" 4 ROWS = 1"

I USED SIZE "H" AFGHAN HOOK, USE WHATEVER SIZE GIVES YOU THE CORRECT GAUGE. CAN BE DONE IN AFGHAN STITCH OR SINGLE CROCHET.

EACH SQUARE ON THE GRAPH REPRESENTS 1 STITCH. FOR SINGLE CROCHET READ THE CHART FROM RIGHT TO LEFT, AND THEN LEFT TO RIGHT. IF USING AFGHAN STITCH ALWAYS READ FROM THE RIGHT.