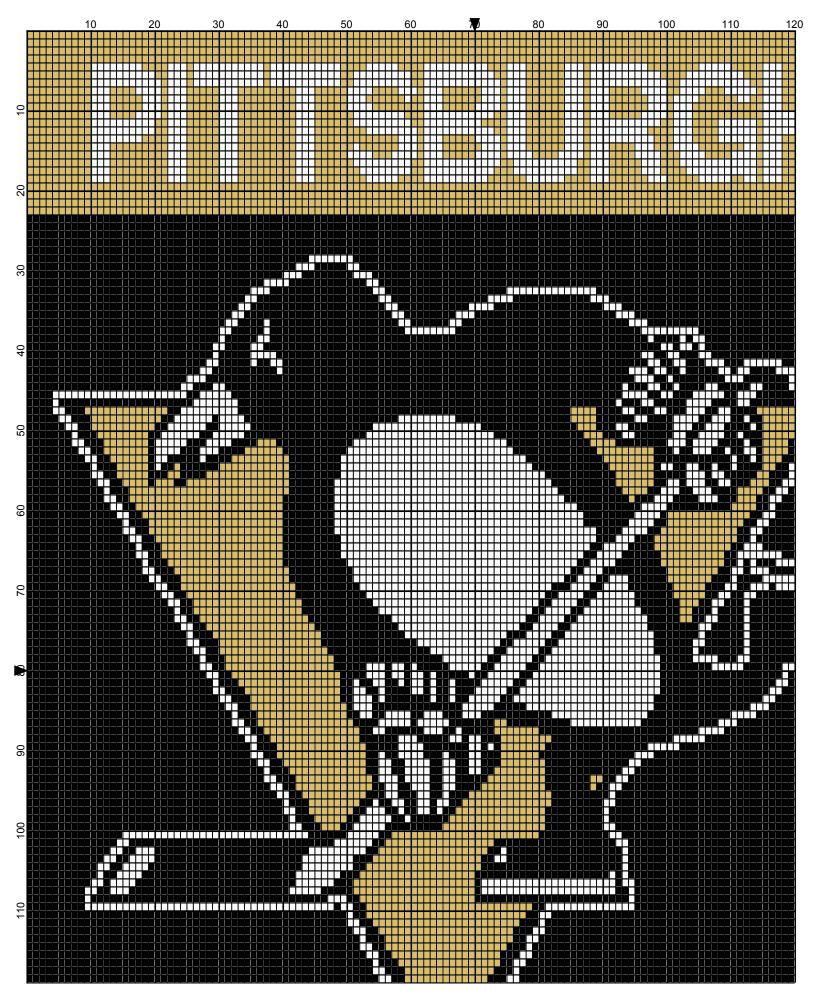

## <No Title>

| Author:      | Donna Hammell                                 |
|--------------|-----------------------------------------------|
| Company:     | The Crochet Shoppe                            |
| Website:     | www.geocities.com/crochetshoppe/patterns.html |
| Grid Size:   | 140W x 160H                                   |
| Design Area: | 14.00" x 20.00" (140 x 160 stitches)          |
|              |                                               |
|              |                                               |

 Legend:
 (001)

 □
 [2]
 rh001
 White
 □
 [2]
 RH645
 Honey Gold
 ■
 [2]
 RH012
 Black

Instructions for using the graph.

GAUGE= 5 STS = 1" 4 ROWS = 1"

I USED SIZE "H" AFGHAN HOOK, USE WHATEVER SIZE GIVES YOU THE CORRECT GAUGE. CAN BE DONE IN AFGHAN STITCH OR SINGLE CROCHET.

EACH SQUARE ON THE GRAPH REPRESENTS 1 STITCH. FOR SINGLE CROCHET READ THE CHART FROM RIGHT TO LEFT, AND THEN LEFT TO RIGHT. IF USING AFGHAN STITCH ALWAYS READ FROM THE RIGHT.

TO START: CHAIN ONE MORE STITCH THAN GRAPH.

YOU WILL NEED TO ADD STITCHES TO MAKE THE PIECE WIDER, AND ADD ROWS TO MAKE IT LONGER. THE DESIGN IS CENTERED, SO ADD STITCHES EVENLY TO BOTH SIDES.

ESTIMATED RED HEART YARN NEEDED: BLACK ;14 OUNCES WHITE:5 OUNCES HONEY GOLD:9 OUNCES