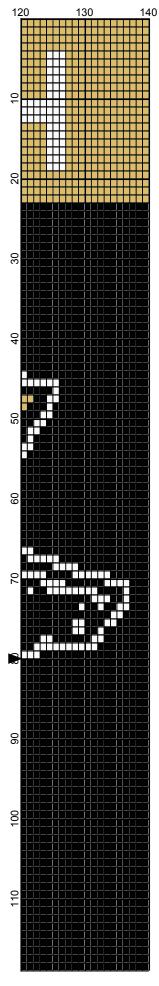

## <No Title>

| Author:      | Donna Hammell                                 |
|--------------|-----------------------------------------------|
| Company:     | The Crochet Shoppe                            |
| Website:     | www.geocities.com/crochetshoppe/patterns.html |
| Grid Size:   | 140W x 160H                                   |
| Design Area: | 14.00" x 20.00" (140 x 160 stitches)          |
|              |                                               |
|              |                                               |

 Legend:
 (001)

 □
 [2]
 rh001
 White
 □
 [2]
 RH645
 Honey Gold
 ■
 [2]
 RH012
 Black

Instructions for using the graph.

GAUGE= 5 STS = 1" 4 ROWS = 1"

I USED SIZE "H" AFGHAN HOOK, USE WHATEVER SIZE GIVES YOU THE CORRECT GAUGE. CAN BE DONE IN AFGHAN STITCH OR SINGLE CROCHET.

EACH SQUARE ON THE GRAPH REPRESENTS 1 STITCH. FOR SINGLE CROCHET READ THE CHART FROM RIGHT TO LEFT, AND THEN LEFT TO RIGHT. IF USING AFGHAN STITCH ALWAYS READ FROM THE RIGHT.

TO START: CHAIN ONE MORE STITCH THAN GRAPH.

YOU WILL NEED TO ADD STITCHES TO MAKE THE PIECE WIDER, AND ADD ROWS TO MAKE IT LONGER. THE DESIGN IS CENTERED, SO ADD STITCHES EVENLY TO BOTH SIDES.

ESTIMATED RED HEART YARN NEEDED: BLACK ;14 OUNCES WHITE:5 OUNCES HONEY GOLD:9 OUNCES