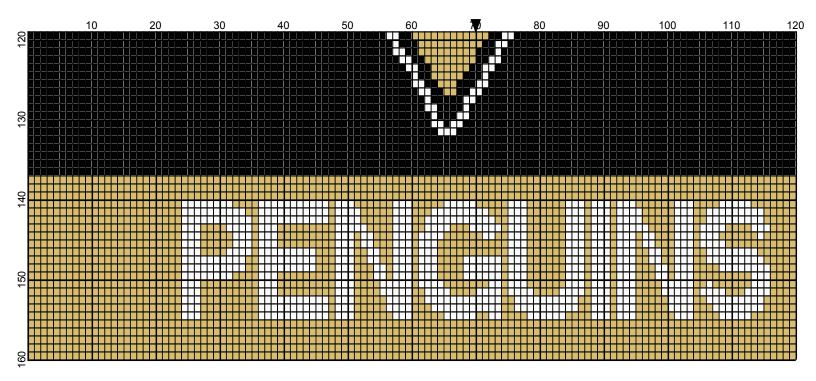

## <No Title>

| Author:      | Donna Hammell                                 |
|--------------|-----------------------------------------------|
| Company:     | The Crochet Shoppe                            |
| Website:     | www.geocities.com/crochetshoppe/patterns.html |
| Grid Size:   | 140W x 160H                                   |
| Design Area: | 14.00" x 20.00" (140 x 160 stitches)          |
|              |                                               |
|              |                                               |

 Legend:
 (001)

 □
 [2]
 rh001
 White
 □
 [2]
 RH645
 Honey Gold
 ■
 [2]
 RH012
 Black

Instructions for using the graph.

GAUGE= 5 STS = 1" 4 ROWS = 1"

I USED SIZE "H" AFGHAN HOOK, USE WHATEVER SIZE GIVES YOU THE CORRECT GAUGE. CAN BE DONE IN AFGHAN STITCH OR SINGLE CROCHET.

EACH SQUARE ON THE GRAPH REPRESENTS 1 STITCH. FOR SINGLE CROCHET READ THE CHART FROM RIGHT TO LEFT, AND THEN LEFT TO RIGHT. IF USING AFGHAN STITCH ALWAYS READ FROM THE RIGHT.

TO START: CHAIN ONE MORE STITCH THAN GRAPH.

YOU WILL NEED TO ADD STITCHES TO MAKE THE PIECE WIDER, AND ADD ROWS TO MAKE IT LONGER. THE DESIGN IS CENTERED, SO ADD STITCHES EVENLY TO BOTH SIDES.

ESTIMATED RED HEART YARN NEEDED: BLACK ;14 OUNCES WHITE:5 OUNCES HONEY GOLD:9 OUNCES