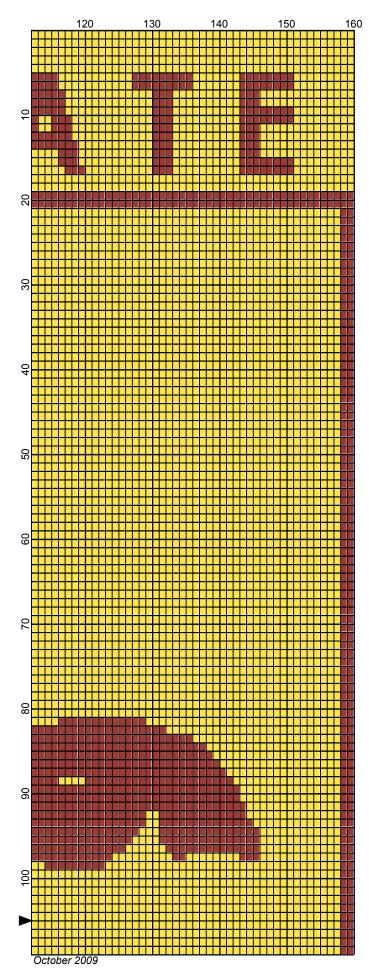

## Pittsburgh State

Author: Donna Hammell Copyright: October 2009

Website: www.donnascrochetshoppe.com

Grid Size: 160W x 210H

**Design Area:** 16.00" x 26.25" (160 x 210 stitches)

Legend:

[2] 001 RH286 Bronze [2] 001 RH230 Yellow

Instructions for using the graph.

GAUGE= 5 STS = 1" 4 ROWS = 1"

I USED SIZE "H" AFGHAN HOOK,USE WHATEVER SIZE GIVES YOU THE CORRECT GAUGE. CAN BE DONE IN AFGHAN STITCH OR SINGLE CROCHET.

EACH SQUARE ON THE GRAPH REPRESENTS 1 STITCH. FOR SINGLE CROCHET READ THE CHART FROM RIGHT TO LEFT, AND THEN LEFT TO RIGHT. IF USING AFGHAN STITCH ALWAYS READ FROM THE RIGHT.

TO START: CHAIN ONE MORE STITCH THAN GRAPH.

IF YOU NEED TO MAKE THE PIECE WIDER ADD AN EVEN NUMBER OF STITCHES TO BOTH SIDES, AND ADD ROWS TO MAKE IT LONGER. THE DESIGN IS CENTERED, SO ADD STITCHES EVENLY TO BOTH SIDES.

ESTIMATED YARN NEEDED:

BRONZE ;17 OUNCES YELLOW: 18 OUNCES