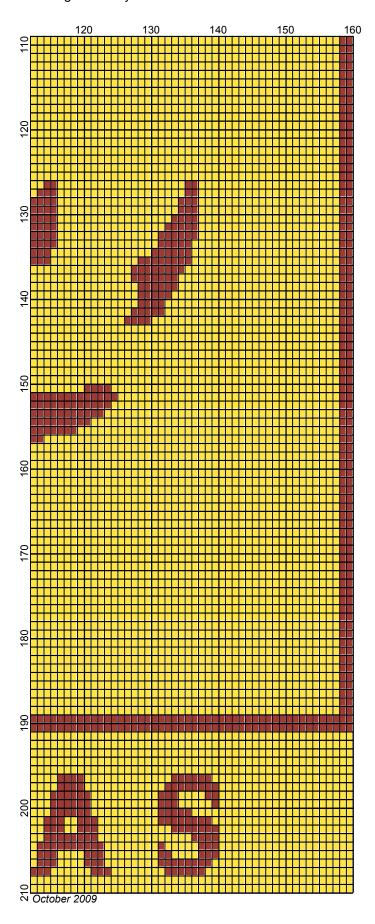

## Pittsburgh State

Author: Donna Hammell Copyright: October 2009

Website: www.donnascrochetshoppe.com

Grid Size: 160W x 210H

**Design Area:** 16.00" x 26.25" (160 x 210 stitches)

Legend:

[2] 001 RH286 Bronze [2] 001 RH230 Yellow

Instructions for using the graph.

GAUGE= 5 STS = 1" 4 ROWS = 1"

I USED SIZE "H" AFGHAN HOOK,USE WHATEVER SIZE GIVES YOU THE CORRECT GAUGE. CAN BE DONE IN AFGHAN STITCH OR SINGLE CROCHET.

EACH SQUARE ON THE GRAPH REPRESENTS 1 STITCH. FOR SINGLE CROCHET READ THE CHART FROM RIGHT TO LEFT, AND THEN LEFT TO RIGHT. IF USING AFGHAN STITCH ALWAYS READ FROM THE RIGHT.

TO START: CHAIN ONE MORE STITCH THAN GRAPH.

IF YOU NEED TO MAKE THE PIECE WIDER ADD AN EVEN NUMBER OF STITCHES TO BOTH SIDES, AND ADD ROWS TO MAKE IT LONGER. THE DESIGN IS CENTERED, SO ADD STITCHES EVENLY TO BOTH SIDES.

ESTIMATED YARN NEEDED:

BRONZE ;17 OUNCES YELLOW: 18 OUNCES