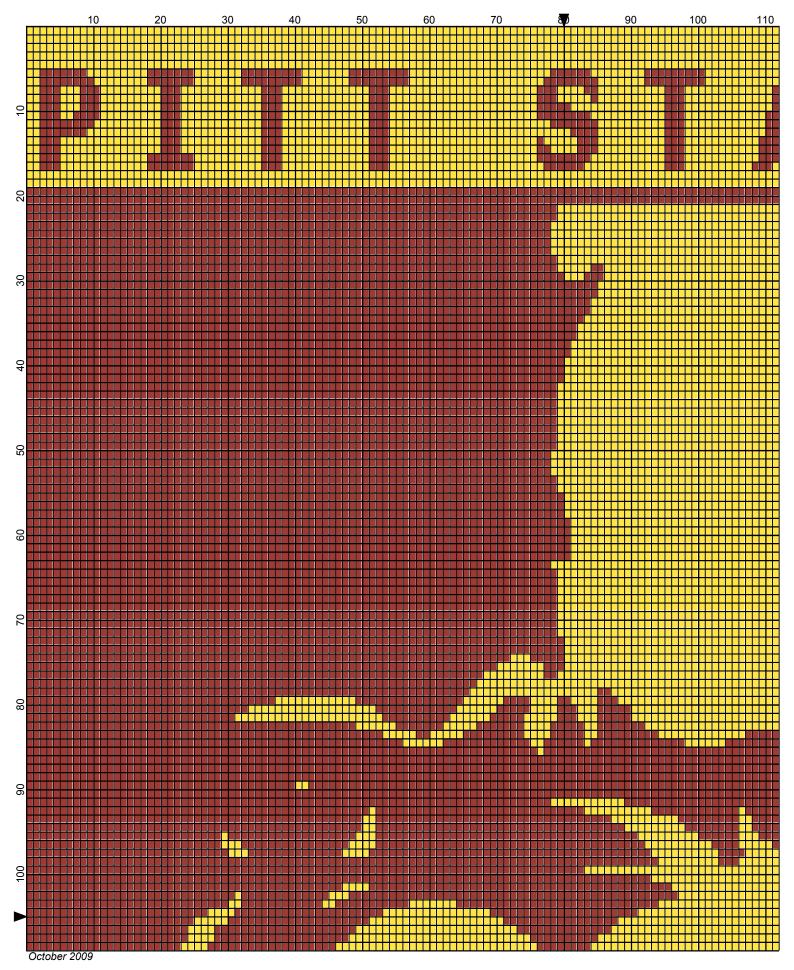

## Pittsburgh State

Author: Donna Hammell Copyright: October 2009

Website: www.donnascrochetshoppe.com

Grid Size: 160W x 210H

**Design Area:** 16.00" x 26.25" (160 x 210 stitches)

Legend:

[2] 001 RH286 Bronze [2] 001 RH230 Yellow

Instructions for using the graph.

GAUGE= 5 STS = 1" 4 ROWS = 1"

I USED SIZE "H" AFGHAN HOOK,USE WHATEVER SIZE GIVES YOU THE CORRECT GAUGE. CAN BE DONE IN AFGHAN STITCH OR SINGLE CROCHET.

EACH SQUARE ON THE GRAPH REPRESENTS 1 STITCH. FOR SINGLE CROCHET READ THE CHART FROM RIGHT TO LEFT, AND THEN LEFT TO RIGHT. IF USING AFGHAN STITCH ALWAYS READ FROM THE RIGHT.

TO START: CHAIN ONE MORE STITCH THAN GRAPH.

IF YOU NEED TO MAKE THE PIECE WIDER ADD AN EVEN NUMBER OF STITCHES TO BOTH SIDES, AND ADD ROWS TO MAKE IT LONGER. THE DESIGN IS CENTERED, SO ADD STITCHES EVENLY TO BOTH SIDES.

ESTIMATED YARN NEEDED:

BRONZE ;17 OUNCES YELLOW: 18 OUNCES