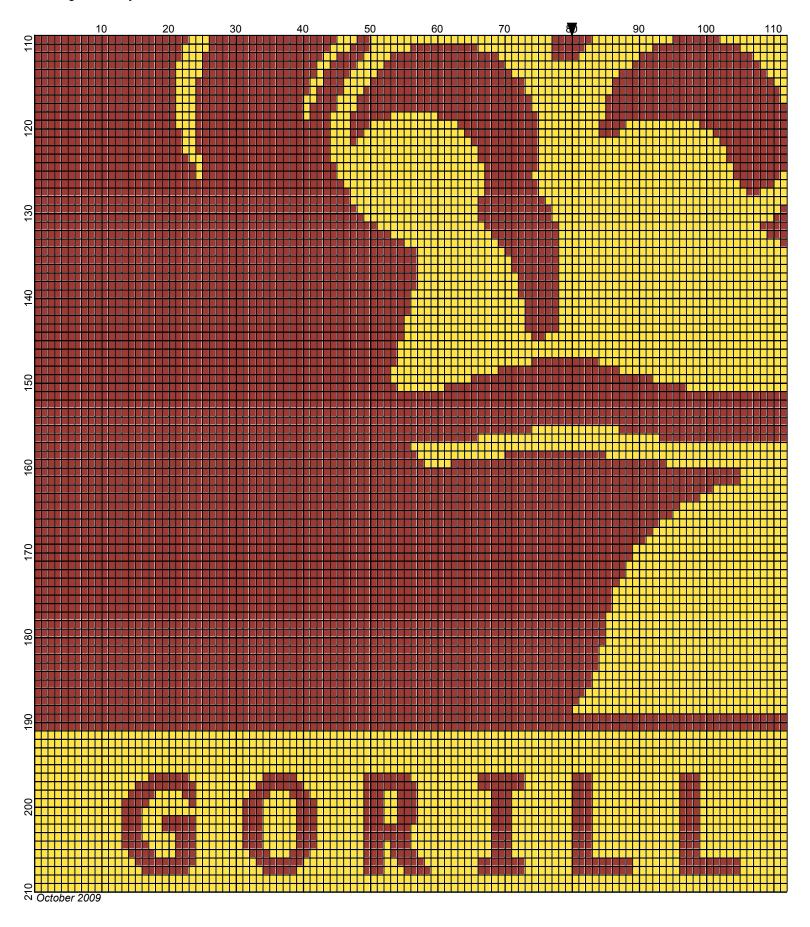

## Pittsburgh State

Author: Donna Hammell Copyright: October 2009

Website: www.donnascrochetshoppe.com

Grid Size: 160W x 210H

**Design Area:** 16.00" x 26.25" (160 x 210 stitches)

Legend:

[2] 001 RH286 Bronze [2] 001 RH230 Yellow

Instructions for using the graph.

GAUGE= 5 STS = 1" 4 ROWS = 1"

I USED SIZE "H" AFGHAN HOOK,USE WHATEVER SIZE GIVES YOU THE CORRECT GAUGE. CAN BE DONE IN AFGHAN STITCH OR SINGLE CROCHET.

EACH SQUARE ON THE GRAPH REPRESENTS 1 STITCH. FOR SINGLE CROCHET READ THE CHART FROM RIGHT TO LEFT, AND THEN LEFT TO RIGHT. IF USING AFGHAN STITCH ALWAYS READ FROM THE RIGHT.

TO START: CHAIN ONE MORE STITCH THAN GRAPH.

IF YOU NEED TO MAKE THE PIECE WIDER ADD AN EVEN NUMBER OF STITCHES TO BOTH SIDES, AND ADD ROWS TO MAKE IT LONGER. THE DESIGN IS CENTERED, SO ADD STITCHES EVENLY TO BOTH SIDES.

ESTIMATED YARN NEEDED:

BRONZE ;17 OUNCES YELLOW: 18 OUNCES