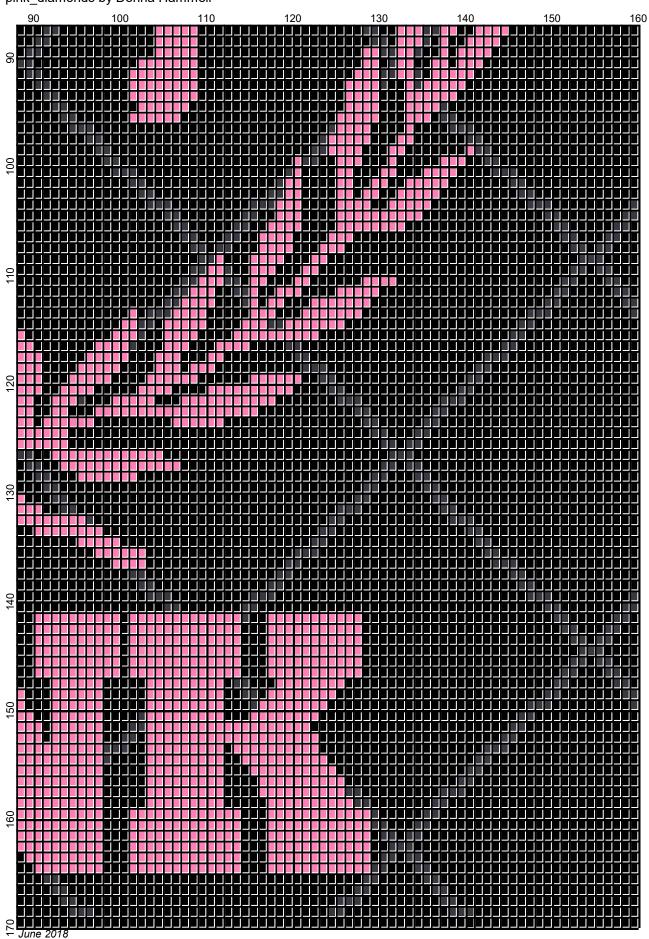

## pink\_diamonds

| Author:            | Donna Hammell                        |           |           |           |                   |
|--------------------|--------------------------------------|-----------|-----------|-----------|-------------------|
| Company:           | Donna's Crochet Shoppe               |           |           |           |                   |
| Copyright:         | June 2018                            |           |           |           |                   |
| Website:           | www.donnascrochetshoppe.com          |           |           |           |                   |
| Grid Size:         | 160W x 170H                          |           |           |           |                   |
| Design Area:       | 16.00" x 21.25" (160 x 170 stitches) |           |           |           |                   |
| Legend:<br>[2] RHS | 3950 Charcoal                        | ■ [2] RHS | 312 Black | 🔲 [2] RHS | 722 Pretty N Pink |

Instructions for using the graph.

GAUGE= 5 STS = 1" 4 ROWS = 1"

I USED SIZE "H" AFGHAN HOOK, USE WHATEVER SIZE GIVES YOU THE CORRECT GAUGE. CAN BE DONE IN AFGHAN STITCH OR SINGLE CROCHET.

EACH SQUARE ON THE GRAPH REPRESENTS 1 STITCH. FOR SINGLE CROCHET READ THE CHART FROM RIGHT TO LEFT, AND THEN LEFT TO RIGHT. IF USING AFGHAN STITCH ALWAYS READ FROM THE RIGHT.

TO START: CHAIN ONE MORE STITCH THAN GRAPH.

IF YOU NEED TO ADD STITCHES TO MAKE THE PIECE WIDER, AND ADD ROWS TO MAKE IT LONGER. THE DESIGN IS CENTERED, SO ADD STITCHES EVENLY TO BOTH SIDES.

ESTIMATED YARN NEEDED: BLACK ; 26 OUNCES CHARCOAL :3 OUNCES PINK: 8 OUNCES