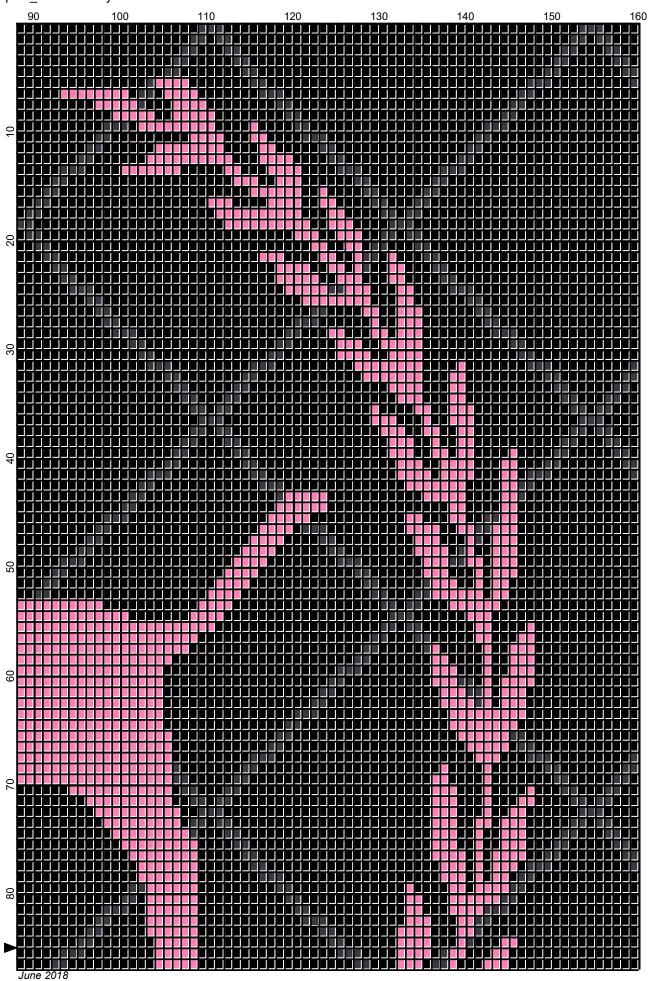

## pink\_diamonds

| Author:            | Donna Hammell                        |           |           |           |                   |
|--------------------|--------------------------------------|-----------|-----------|-----------|-------------------|
| Company:           | Donna's Crochet Shoppe               |           |           |           |                   |
| Copyright:         | June 2018                            |           |           |           |                   |
| Website:           | www.donnascrochetshoppe.com          |           |           |           |                   |
| Grid Size:         | 160W x 170H                          |           |           |           |                   |
| Design Area:       | 16.00" x 21.25" (160 x 170 stitches) |           |           |           |                   |
| Legend:<br>[2] RHS | 3950 Charcoal                        | ■ [2] RHS | 312 Black | 🔲 [2] RHS | 722 Pretty N Pink |

Instructions for using the graph.

GAUGE= 5 STS = 1" 4 ROWS = 1"

I USED SIZE "H" AFGHAN HOOK, USE WHATEVER SIZE GIVES YOU THE CORRECT GAUGE. CAN BE DONE IN AFGHAN STITCH OR SINGLE CROCHET.

EACH SQUARE ON THE GRAPH REPRESENTS 1 STITCH. FOR SINGLE CROCHET READ THE CHART FROM RIGHT TO LEFT, AND THEN LEFT TO RIGHT. IF USING AFGHAN STITCH ALWAYS READ FROM THE RIGHT.

TO START: CHAIN ONE MORE STITCH THAN GRAPH.

IF YOU NEED TO ADD STITCHES TO MAKE THE PIECE WIDER, AND ADD ROWS TO MAKE IT LONGER. THE DESIGN IS CENTERED, SO ADD STITCHES EVENLY TO BOTH SIDES.

ESTIMATED YARN NEEDED: BLACK ; 26 OUNCES CHARCOAL :3 OUNCES PINK: 8 OUNCES