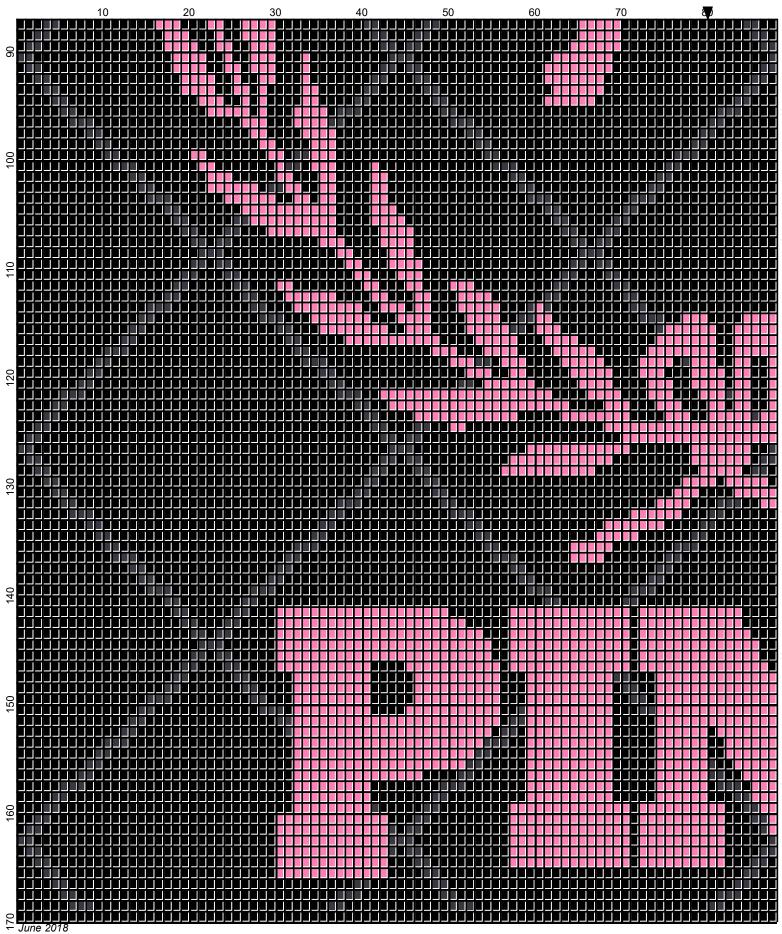

## pink\_diamonds

| Author:            | Donna Hammell                        |           |           |           |                   |
|--------------------|--------------------------------------|-----------|-----------|-----------|-------------------|
| Company:           | Donna's Crochet Shoppe               |           |           |           |                   |
| Copyright:         | June 2018                            |           |           |           |                   |
| Website:           | www.donnascrochetshoppe.com          |           |           |           |                   |
| Grid Size:         | 160W x 170H                          |           |           |           |                   |
| Design Area:       | 16.00" x 21.25" (160 x 170 stitches) |           |           |           |                   |
| Legend:<br>[2] RHS | 3950 Charcoal                        | ■ [2] RHS | 312 Black | 🔲 [2] RHS | 722 Pretty N Pink |

Instructions for using the graph.

GAUGE= 5 STS = 1" 4 ROWS = 1"

I USED SIZE "H" AFGHAN HOOK, USE WHATEVER SIZE GIVES YOU THE CORRECT GAUGE. CAN BE DONE IN AFGHAN STITCH OR SINGLE CROCHET.

EACH SQUARE ON THE GRAPH REPRESENTS 1 STITCH. FOR SINGLE CROCHET READ THE CHART FROM RIGHT TO LEFT, AND THEN LEFT TO RIGHT. IF USING AFGHAN STITCH ALWAYS READ FROM THE RIGHT.

TO START: CHAIN ONE MORE STITCH THAN GRAPH.

IF YOU NEED TO ADD STITCHES TO MAKE THE PIECE WIDER, AND ADD ROWS TO MAKE IT LONGER. THE DESIGN IS CENTERED, SO ADD STITCHES EVENLY TO BOTH SIDES.

ESTIMATED YARN NEEDED: BLACK ; 26 OUNCES CHARCOAL :3 OUNCES PINK: 8 OUNCES