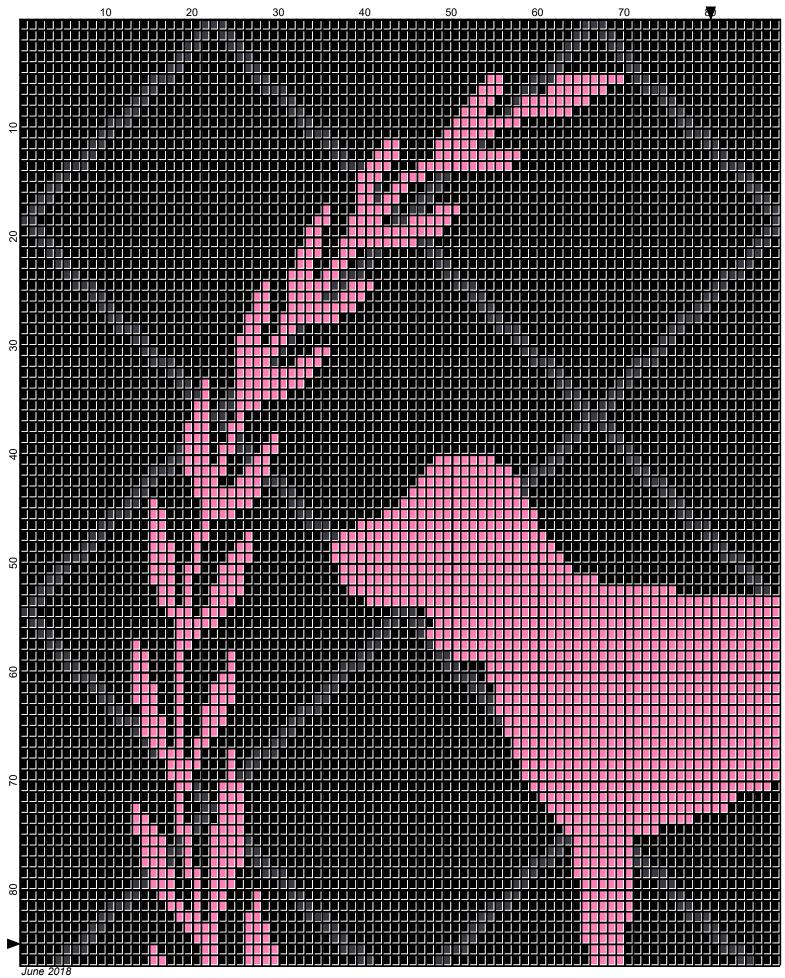

## pink\_diamonds

| Author:            | Donna Hammell                        |           |           |           |                   |
|--------------------|--------------------------------------|-----------|-----------|-----------|-------------------|
| Company:           | Donna's Crochet Shoppe               |           |           |           |                   |
| Copyright:         | June 2018                            |           |           |           |                   |
| Website:           | www.donnascrochetshoppe.com          |           |           |           |                   |
| Grid Size:         | 160W x 170H                          |           |           |           |                   |
| Design Area:       | 16.00" x 21.25" (160 x 170 stitches) |           |           |           |                   |
| Legend:<br>[2] RHS | 3950 Charcoal                        | ■ [2] RHS | 312 Black | 🔲 [2] RHS | 722 Pretty N Pink |

Instructions for using the graph.

GAUGE= 5 STS = 1" 4 ROWS = 1"

I USED SIZE "H" AFGHAN HOOK, USE WHATEVER SIZE GIVES YOU THE CORRECT GAUGE. CAN BE DONE IN AFGHAN STITCH OR SINGLE CROCHET.

EACH SQUARE ON THE GRAPH REPRESENTS 1 STITCH. FOR SINGLE CROCHET READ THE CHART FROM RIGHT TO LEFT, AND THEN LEFT TO RIGHT. IF USING AFGHAN STITCH ALWAYS READ FROM THE RIGHT.

TO START: CHAIN ONE MORE STITCH THAN GRAPH.

IF YOU NEED TO ADD STITCHES TO MAKE THE PIECE WIDER, AND ADD ROWS TO MAKE IT LONGER. THE DESIGN IS CENTERED, SO ADD STITCHES EVENLY TO BOTH SIDES.

ESTIMATED YARN NEEDED: BLACK ; 26 OUNCES CHARCOAL :3 OUNCES PINK: 8 OUNCES