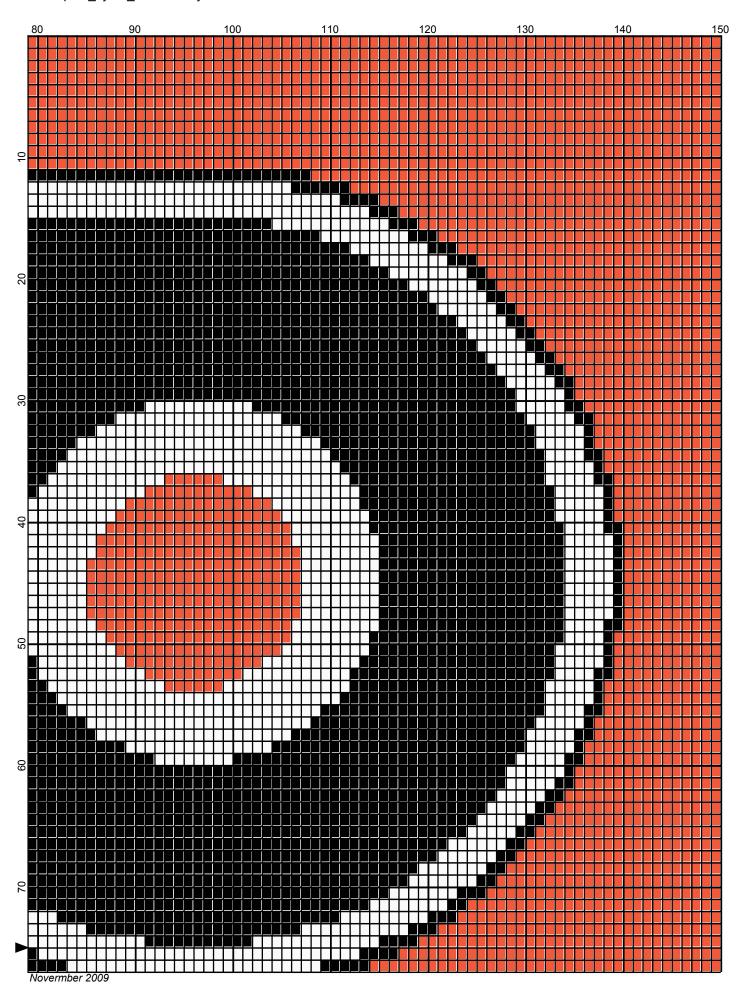

## Philadelphia flyers 150x150

Author: Donna Hammell
Copyright: Novermber 2009

Website: www.donnascrochetshoppe.com

**Grid Size:** 150W x 150H

**Design Area:** 15.00" x 18.75" (150 x 150 stitches)

Legend:

[2] 001 RH012 Black [2] 001 RH253 Tangerine [2] 001 rh001 White

Instructions for using the graph.

GAUGE= 5 STS = 1" 4 ROWS = 1"

I USED SIZE "H" AFGHAN HOOK,USE WHATEVER SIZE GIVES YOU THE CORRECT GAUGE. CAN BE DONE IN AFGHAN STITCH OR SINGLE CROCHET.

EACH SQUARE ON THE GRAPH REPRESENTS 1 STITCH. FOR SINGLE CROCHET READ THE CHART FROM RIGHT TO LEFT, AND THEN LEFT TO RIGHT. IF USING AFGHAN STITCH ALWAYS READ FROM THE RIGHT.

TO START: CHAIN ONE MORE STITCH THAN GRAPH.

IF YOU NEED TO MAKE THE PIECE WIDER ADD AN EVEN NUMBER OF STITCHES TO BOTH SIDES, AND ADD ROWS TO MAKE IT LONGER. THE DESIGN IS CENTERED, SO ADD STITCHES EVENLY TO BOTH SIDES.

**ESTIMATED YARN NEEDED:** 

**BLACK**;9 OUNCES

**TANGERINE: 11 OUNCES** 

WHITE: 4 OUNCES