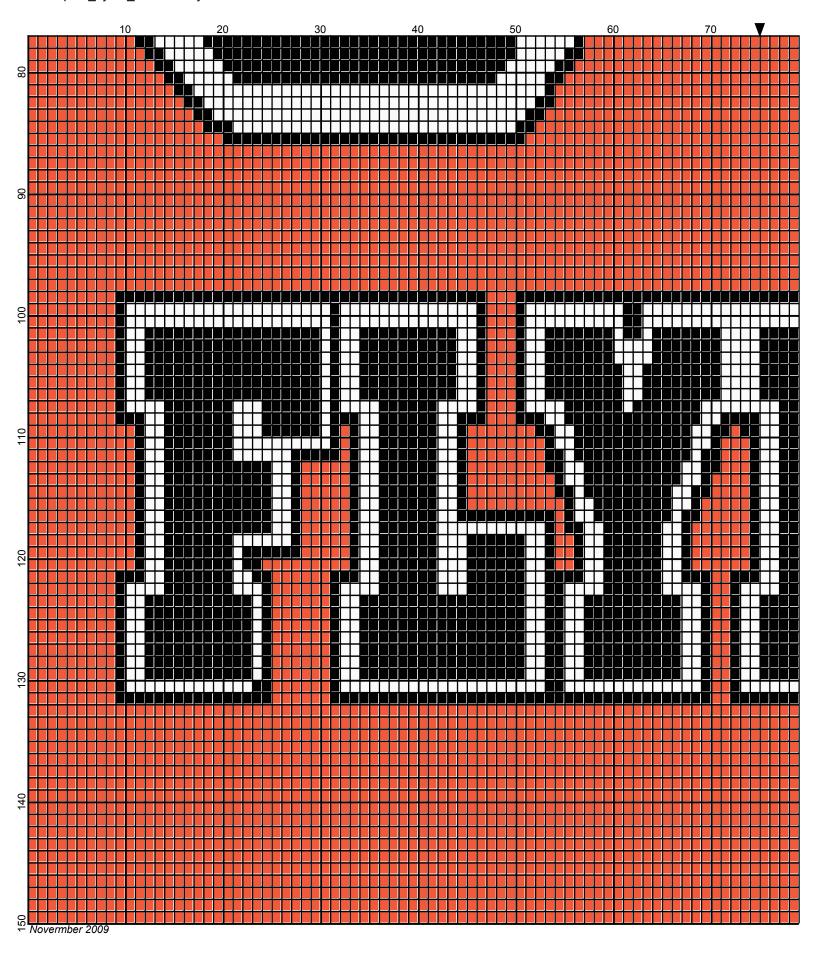

## Philadelphia flyers 150x150

Author: Donna Hammell
Copyright: Novermber 2009

Website: www.donnascrochetshoppe.com

**Grid Size:** 150W x 150H

**Design Area:** 15.00" x 18.75" (150 x 150 stitches)

Legend:

[2] 001 RH012 Black [2] 001 RH253 Tangerine [2] 001 rh001 White

Instructions for using the graph.

GAUGE= 5 STS = 1" 4 ROWS = 1"

I USED SIZE "H" AFGHAN HOOK,USE WHATEVER SIZE GIVES YOU THE CORRECT GAUGE. CAN BE DONE IN AFGHAN STITCH OR SINGLE CROCHET.

EACH SQUARE ON THE GRAPH REPRESENTS 1 STITCH. FOR SINGLE CROCHET READ THE CHART FROM RIGHT TO LEFT, AND THEN LEFT TO RIGHT. IF USING AFGHAN STITCH ALWAYS READ FROM THE RIGHT.

TO START: CHAIN ONE MORE STITCH THAN GRAPH.

IF YOU NEED TO MAKE THE PIECE WIDER ADD AN EVEN NUMBER OF STITCHES TO BOTH SIDES, AND ADD ROWS TO MAKE IT LONGER. THE DESIGN IS CENTERED, SO ADD STITCHES EVENLY TO BOTH SIDES.

**ESTIMATED YARN NEEDED:** 

**BLACK**;9 OUNCES

**TANGERINE: 11 OUNCES** 

WHITE: 4 OUNCES