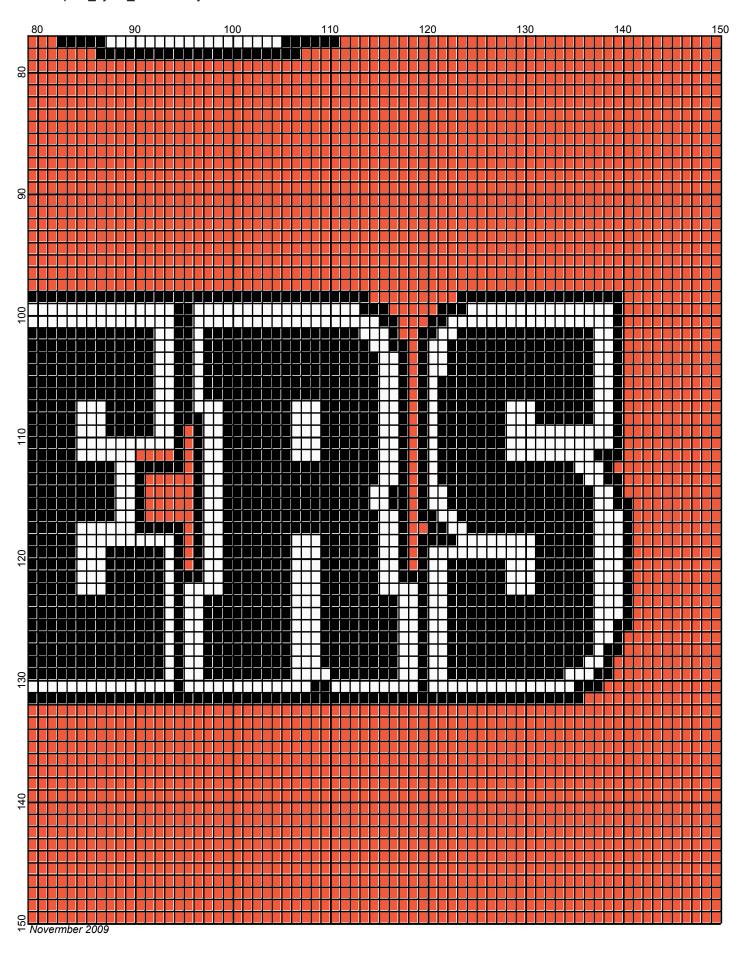

## Philadelphia flyers 150x150

Author: Donna Hammell
Copyright: Novermber 2009

Website: www.donnascrochetshoppe.com

**Grid Size:** 150W x 150H

**Design Area:** 15.00" x 18.75" (150 x 150 stitches)

Legend:

[2] 001 RH012 Black [2] 001 RH253 Tangerine [2] 001 rh001 White

Instructions for using the graph.

GAUGE= 5 STS = 1" 4 ROWS = 1"

I USED SIZE "H" AFGHAN HOOK,USE WHATEVER SIZE GIVES YOU THE CORRECT GAUGE. CAN BE DONE IN AFGHAN STITCH OR SINGLE CROCHET.

EACH SQUARE ON THE GRAPH REPRESENTS 1 STITCH. FOR SINGLE CROCHET READ THE CHART FROM RIGHT TO LEFT, AND THEN LEFT TO RIGHT. IF USING AFGHAN STITCH ALWAYS READ FROM THE RIGHT.

TO START: CHAIN ONE MORE STITCH THAN GRAPH.

IF YOU NEED TO MAKE THE PIECE WIDER ADD AN EVEN NUMBER OF STITCHES TO BOTH SIDES, AND ADD ROWS TO MAKE IT LONGER. THE DESIGN IS CENTERED, SO ADD STITCHES EVENLY TO BOTH SIDES.

**ESTIMATED YARN NEEDED:** 

**BLACK**;9 OUNCES

**TANGERINE: 11 OUNCES** 

WHITE: 4 OUNCES