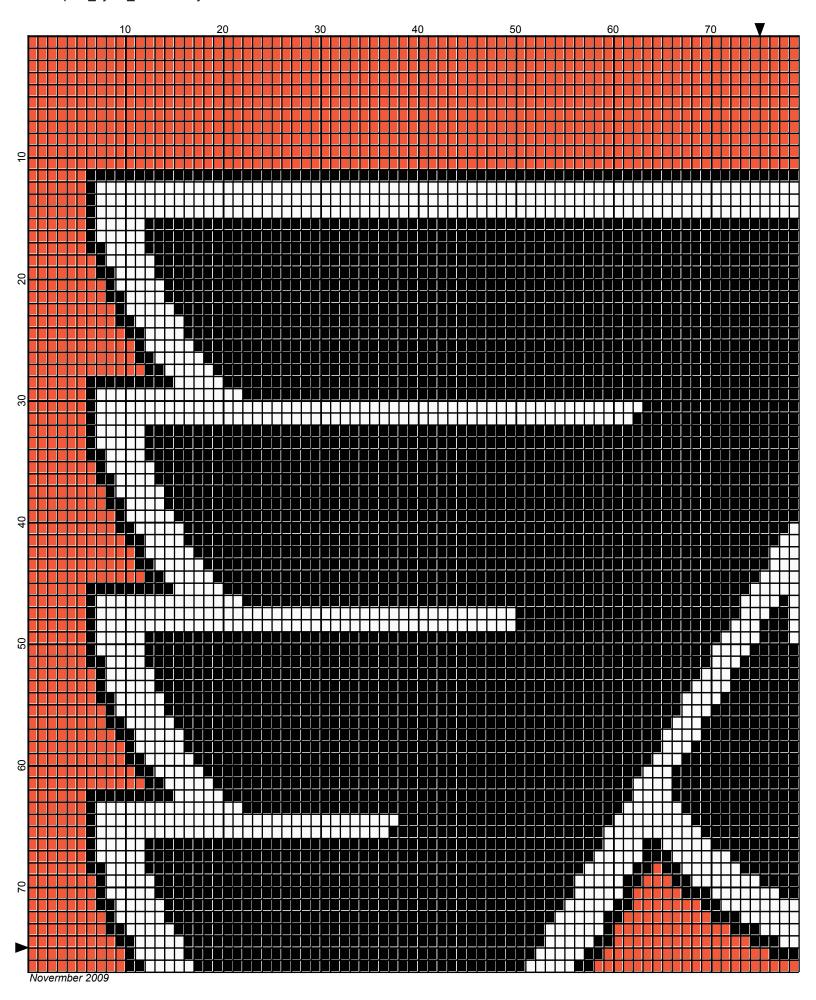

## Philadelphia flyers 150x150

Author: Donna Hammell
Copyright: Novermber 2009

Website: www.donnascrochetshoppe.com

**Grid Size:** 150W x 150H

**Design Area:** 15.00" x 18.75" (150 x 150 stitches)

Legend:

[2] 001 RH012 Black [2] 001 RH253 Tangerine [2] 001 rh001 White

Instructions for using the graph.

GAUGE= 5 STS = 1" 4 ROWS = 1"

I USED SIZE "H" AFGHAN HOOK,USE WHATEVER SIZE GIVES YOU THE CORRECT GAUGE. CAN BE DONE IN AFGHAN STITCH OR SINGLE CROCHET.

EACH SQUARE ON THE GRAPH REPRESENTS 1 STITCH. FOR SINGLE CROCHET READ THE CHART FROM RIGHT TO LEFT, AND THEN LEFT TO RIGHT. IF USING AFGHAN STITCH ALWAYS READ FROM THE RIGHT.

TO START: CHAIN ONE MORE STITCH THAN GRAPH.

IF YOU NEED TO MAKE THE PIECE WIDER ADD AN EVEN NUMBER OF STITCHES TO BOTH SIDES, AND ADD ROWS TO MAKE IT LONGER. THE DESIGN IS CENTERED, SO ADD STITCHES EVENLY TO BOTH SIDES.

**ESTIMATED YARN NEEDED:** 

**BLACK**;9 OUNCES

**TANGERINE: 11 OUNCES** 

WHITE: 4 OUNCES