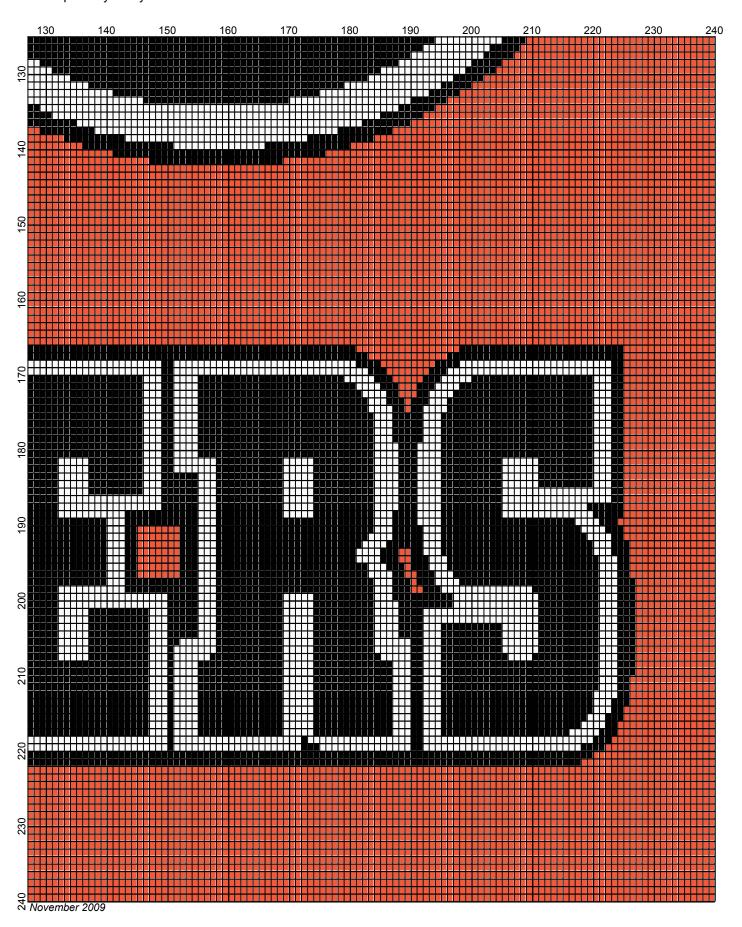

## Philadelphia Flyers

Author: Donna Hammell
Copyright: November 2009

Website: www.donnascrochetshoppe.com

Grid Size: 240W x 240H

**Design Area:** 24.00" x 30.00" (240 x 240 stitches)

Legend:

[2] 001 RH012 Black [2] 001 RH253 Tangerine [2] 001 rh001 White

Instructions for using the graph.

GAUGE= 5 STS = 1" 4 ROWS = 1"

I USED SIZE "H" AFGHAN HOOK,USE WHATEVER SIZE GIVES YOU THE CORRECT GAUGE. CAN BE DONE IN AFGHAN STITCH OR SINGLE CROCHET.

EACH SQUARE ON THE GRAPH REPRESENTS 1 STITCH. FOR SINGLE CROCHET READ THE CHART FROM RIGHT TO LEFT, AND THEN LEFT TO RIGHT. IF USING AFGHAN STITCH ALWAYS READ FROM THE RIGHT.

TO START: CHAIN ONE MORE STITCH THAN GRAPH.

IF YOU NEED TO MAKE THE PIECE WIDER ADD AN EVEN NUMBER OF STITCHES TO BOTH SIDES, AND ADD ROWS TO MAKE IT LONGER. THE DESIGN IS CENTERED, SO ADD STITCHES EVENLY TO BOTH SIDES.

**ESTIMATED YARN NEEDED:** 

BLACK;26 OUNCES WHITE: 10 OUNCES TANGERINE: 23 OUNCES