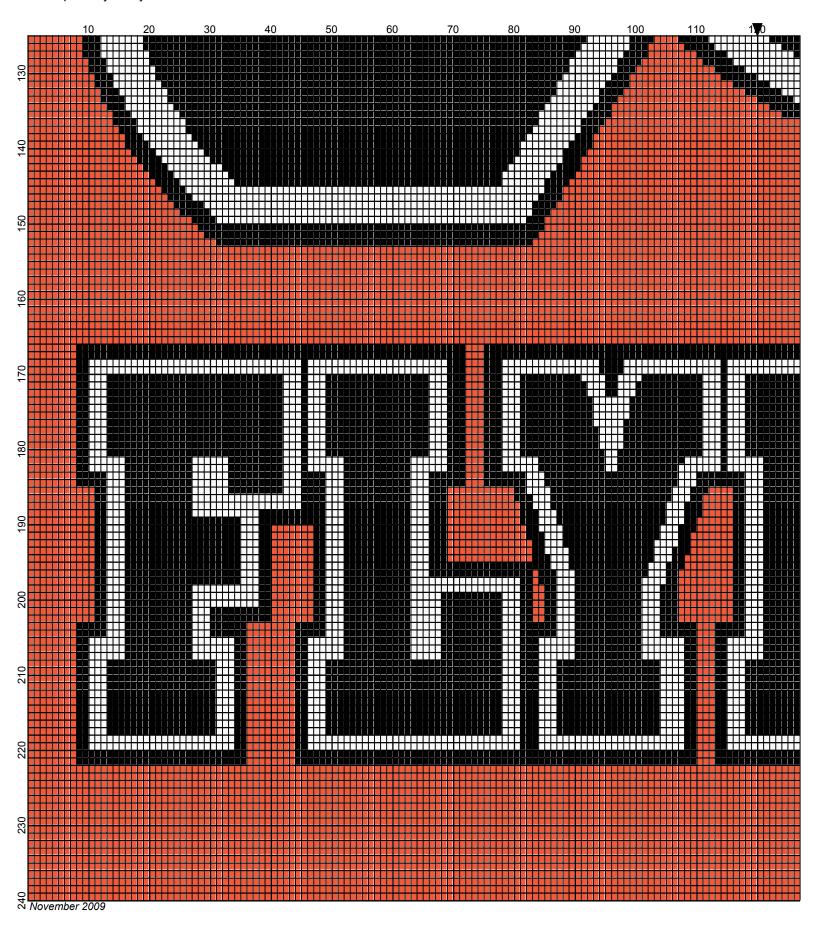

## Philadelphia Flyers

Author: Donna Hammell
Copyright: November 2009

Website: www.donnascrochetshoppe.com

Grid Size: 240W x 240H

**Design Area:** 24.00" x 30.00" (240 x 240 stitches)

Legend:

[2] 001 RH012 Black [2] 001 RH253 Tangerine [2] 001 rh001 White

Instructions for using the graph.

GAUGE= 5 STS = 1" 4 ROWS = 1"

I USED SIZE "H" AFGHAN HOOK,USE WHATEVER SIZE GIVES YOU THE CORRECT GAUGE. CAN BE DONE IN AFGHAN STITCH OR SINGLE CROCHET.

EACH SQUARE ON THE GRAPH REPRESENTS 1 STITCH. FOR SINGLE CROCHET READ THE CHART FROM RIGHT TO LEFT, AND THEN LEFT TO RIGHT. IF USING AFGHAN STITCH ALWAYS READ FROM THE RIGHT.

TO START: CHAIN ONE MORE STITCH THAN GRAPH.

IF YOU NEED TO MAKE THE PIECE WIDER ADD AN EVEN NUMBER OF STITCHES TO BOTH SIDES, AND ADD ROWS TO MAKE IT LONGER. THE DESIGN IS CENTERED, SO ADD STITCHES EVENLY TO BOTH SIDES.

**ESTIMATED YARN NEEDED:** 

BLACK;26 OUNCES WHITE: 10 OUNCES TANGERINE: 23 OUNCES