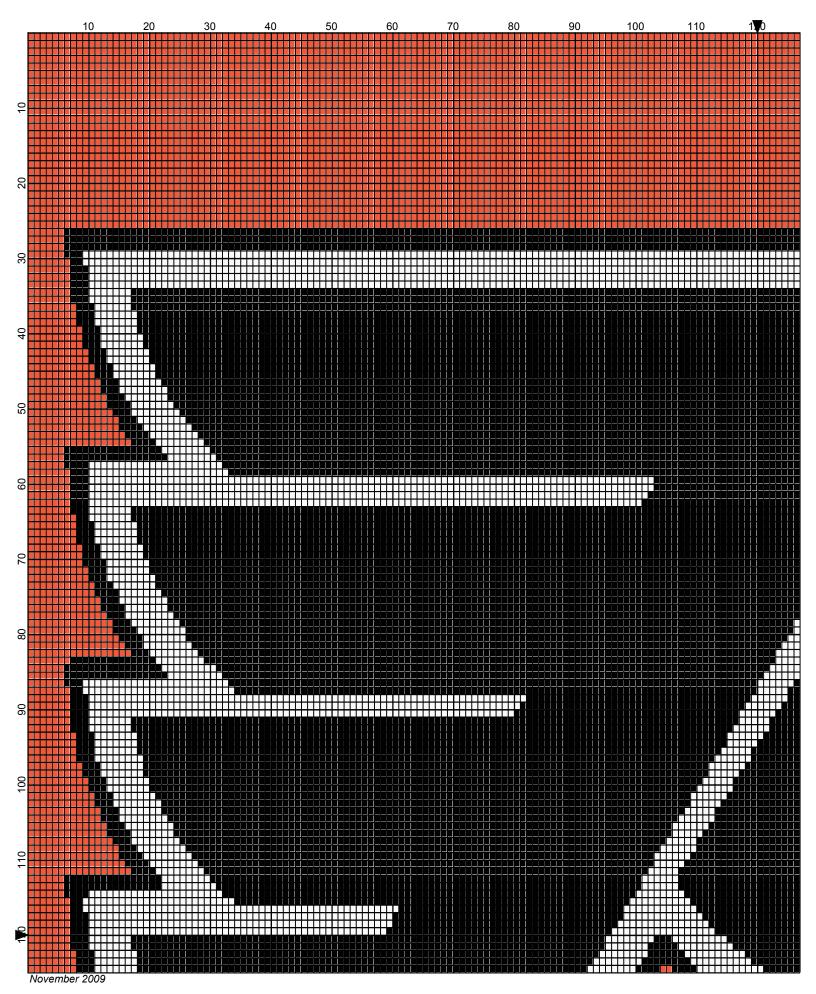

## Philadelphia Flyers

Author: Donna Hammell
Copyright: November 2009

Website: www.donnascrochetshoppe.com

Grid Size: 240W x 240H

**Design Area:** 24.00" x 30.00" (240 x 240 stitches)

Legend:

[2] 001 RH012 Black [2] 001 RH253 Tangerine [2] 001 rh001 White

Instructions for using the graph.

GAUGE= 5 STS = 1" 4 ROWS = 1"

I USED SIZE "H" AFGHAN HOOK,USE WHATEVER SIZE GIVES YOU THE CORRECT GAUGE. CAN BE DONE IN AFGHAN STITCH OR SINGLE CROCHET.

EACH SQUARE ON THE GRAPH REPRESENTS 1 STITCH. FOR SINGLE CROCHET READ THE CHART FROM RIGHT TO LEFT, AND THEN LEFT TO RIGHT. IF USING AFGHAN STITCH ALWAYS READ FROM THE RIGHT.

TO START: CHAIN ONE MORE STITCH THAN GRAPH.

IF YOU NEED TO MAKE THE PIECE WIDER ADD AN EVEN NUMBER OF STITCHES TO BOTH SIDES, AND ADD ROWS TO MAKE IT LONGER. THE DESIGN IS CENTERED, SO ADD STITCHES EVENLY TO BOTH SIDES.

**ESTIMATED YARN NEEDED:** 

BLACK;26 OUNCES WHITE: 10 OUNCES TANGERINE: 23 OUNCES