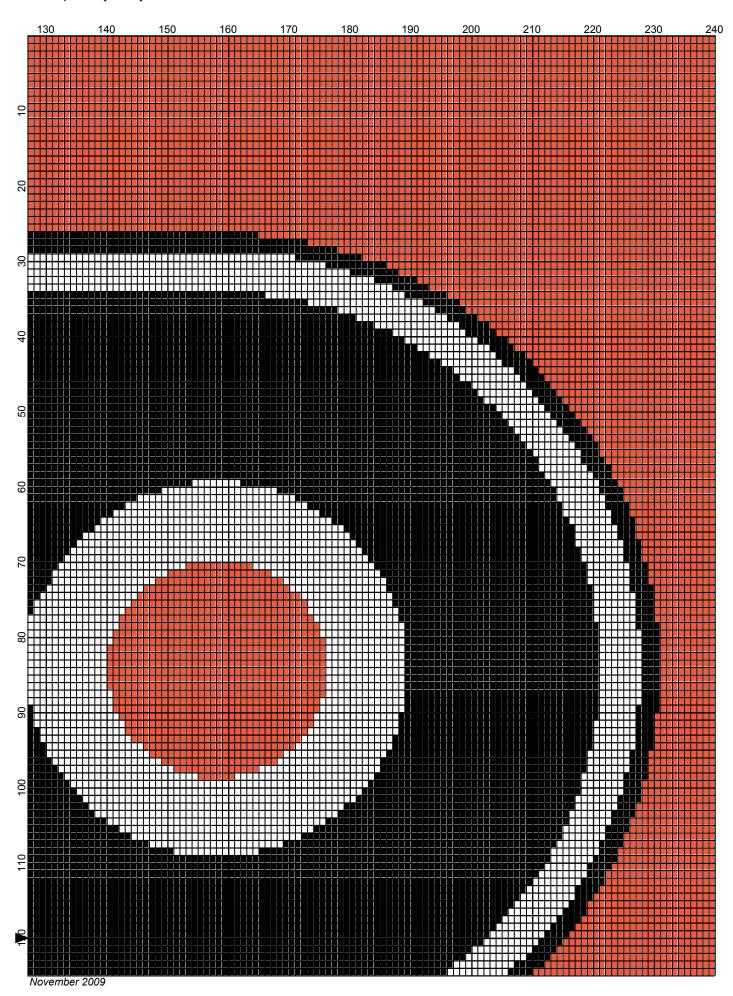

## Philadelphia Flyers

Author: Donna Hammell
Copyright: November 2009

Website: www.donnascrochetshoppe.com

Grid Size: 240W x 240H

**Design Area:** 24.00" x 30.00" (240 x 240 stitches)

Legend:

[2] 001 RH012 Black [2] 001 RH253 Tangerine [2] 001 rh001 White

Instructions for using the graph.

GAUGE= 5 STS = 1" 4 ROWS = 1"

I USED SIZE "H" AFGHAN HOOK,USE WHATEVER SIZE GIVES YOU THE CORRECT GAUGE. CAN BE DONE IN AFGHAN STITCH OR SINGLE CROCHET.

EACH SQUARE ON THE GRAPH REPRESENTS 1 STITCH. FOR SINGLE CROCHET READ THE CHART FROM RIGHT TO LEFT, AND THEN LEFT TO RIGHT. IF USING AFGHAN STITCH ALWAYS READ FROM THE RIGHT.

TO START: CHAIN ONE MORE STITCH THAN GRAPH.

IF YOU NEED TO MAKE THE PIECE WIDER ADD AN EVEN NUMBER OF STITCHES TO BOTH SIDES, AND ADD ROWS TO MAKE IT LONGER. THE DESIGN IS CENTERED, SO ADD STITCHES EVENLY TO BOTH SIDES.

**ESTIMATED YARN NEEDED:** 

BLACK;26 OUNCES WHITE: 10 OUNCES TANGERINE: 23 OUNCES