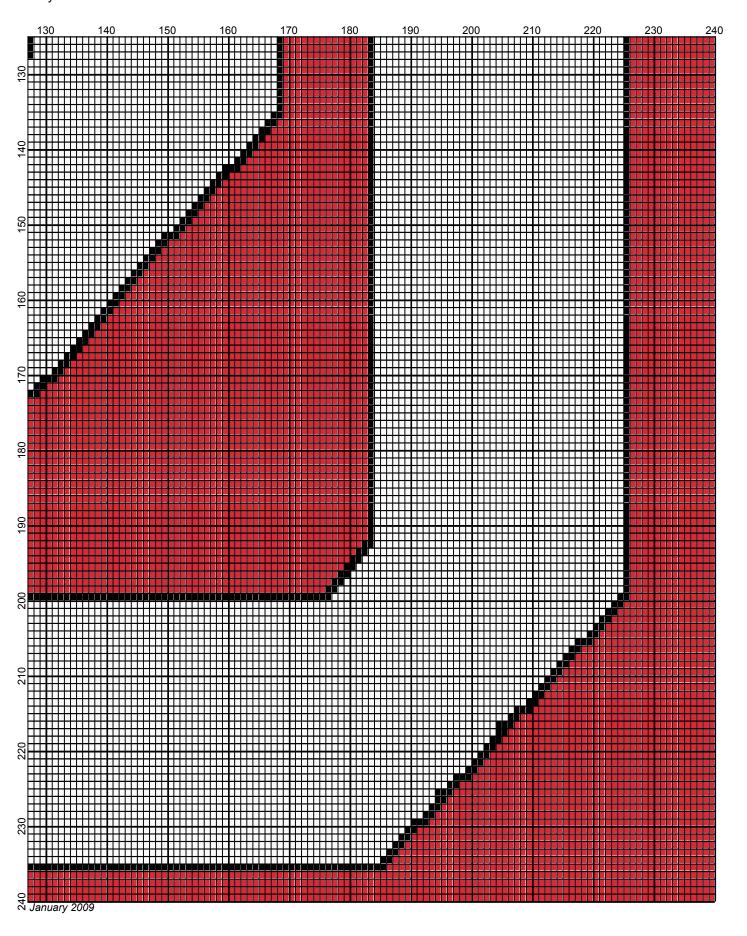

## OU

Author: Donna Hammell Copyright: January 2009

Website: www.geocities.com/crochetshoppe/patterns.html

**Grid Size:** 240W x 240H

**Design Area:** 24.00" x 30.00" (240 x 240 stitches)

Legend:

Instructions for using the graph.

GAUGE= 5 STS = 1" 4 ROWS = 1"

I USED SIZE "H" AFGHAN HOOK,USE WHATEVER SIZE GIVES YOU THE CORRECT GAUGE. CAN BE DONE IN AFGHAN STITCH OR SINGLE CROCHET.

EACH SQUARE ON THE GRAPH REPRESENTS 1 STITCH. FOR SINGLE CROCHET READ THE CHART FROM RIGHT TO LEFT, AND THEN LEFT TO RIGHT. IF USING AFGHAN STITCH ALWAYS READ FROM THE RIGHT.

TO START: CHAIN ONE MORE STITCH THAN GRAPH.

YOU WILL NEED TO ADD STITCHES TO MAKE THE PIECE WIDER, AND ADD ROWS TO MAKE IT LONGER. THE DESIGN IS CENTERED, SO ADD STITCHES EVENLY TO BOTH SIDES.

**ESTIMATED RED HEART YARN NEEDED:** 

WHITE:29 OUNCES

**CHERRY RED: 28 OUNCES** 

BLACK: 2