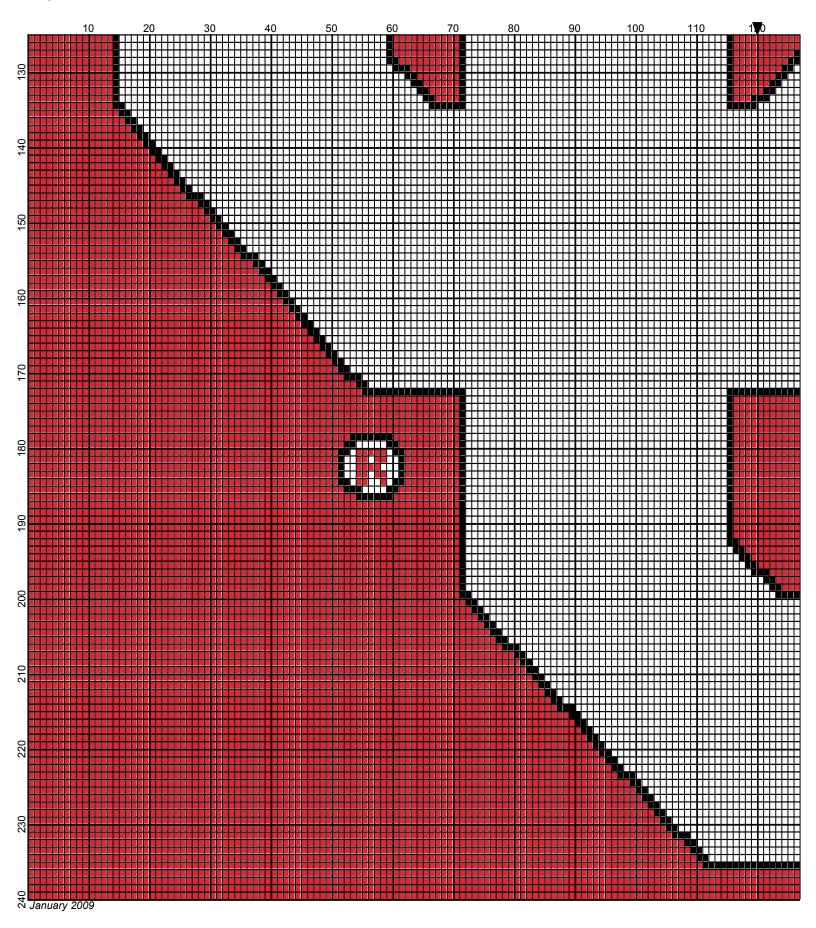

## OU

Author: Donna Hammell Copyright: January 2009

Website: www.geocities.com/crochetshoppe/patterns.html

**Grid Size:** 240W x 240H

**Design Area:** 24.00" x 30.00" (240 x 240 stitches)

Legend:

Instructions for using the graph.

GAUGE= 5 STS = 1" 4 ROWS = 1"

I USED SIZE "H" AFGHAN HOOK,USE WHATEVER SIZE GIVES YOU THE CORRECT GAUGE. CAN BE DONE IN AFGHAN STITCH OR SINGLE CROCHET.

EACH SQUARE ON THE GRAPH REPRESENTS 1 STITCH. FOR SINGLE CROCHET READ THE CHART FROM RIGHT TO LEFT, AND THEN LEFT TO RIGHT. IF USING AFGHAN STITCH ALWAYS READ FROM THE RIGHT.

TO START: CHAIN ONE MORE STITCH THAN GRAPH.

YOU WILL NEED TO ADD STITCHES TO MAKE THE PIECE WIDER, AND ADD ROWS TO MAKE IT LONGER. THE DESIGN IS CENTERED, SO ADD STITCHES EVENLY TO BOTH SIDES.

**ESTIMATED RED HEART YARN NEEDED:** 

WHITE:29 OUNCES

**CHERRY RED: 28 OUNCES** 

BLACK: 2