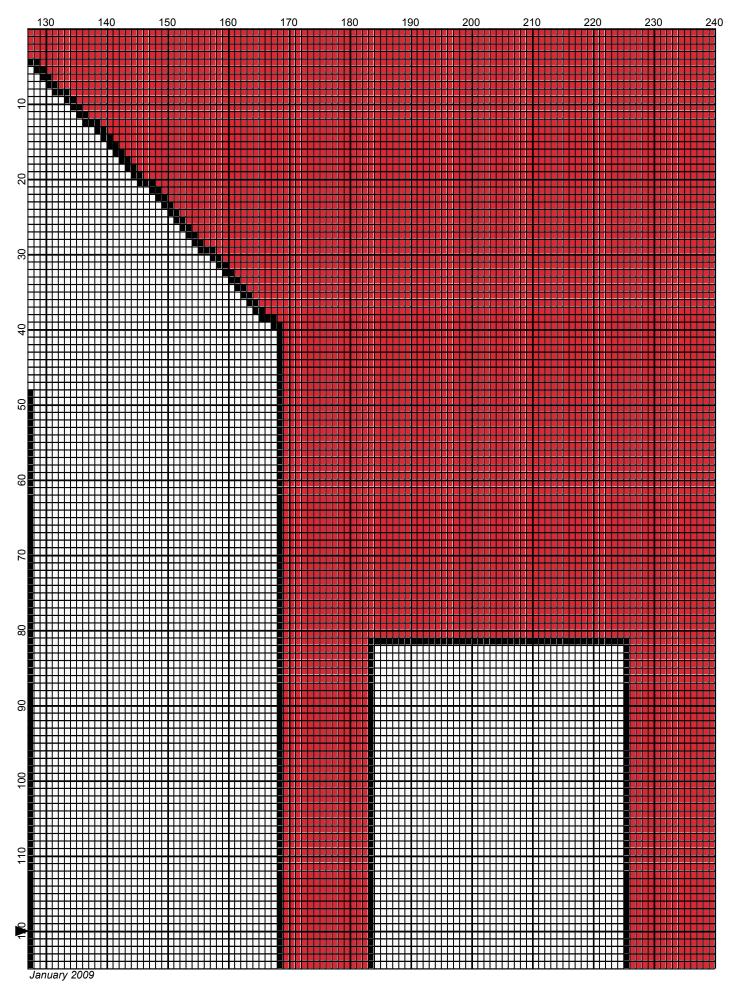

## OU

Author: Donna Hammell Copyright: January 2009

Website: www.geocities.com/crochetshoppe/patterns.html

**Grid Size:** 240W x 240H

**Design Area:** 24.00" x 30.00" (240 x 240 stitches)

Legend:

Instructions for using the graph.

GAUGE= 5 STS = 1" 4 ROWS = 1"

I USED SIZE "H" AFGHAN HOOK,USE WHATEVER SIZE GIVES YOU THE CORRECT GAUGE. CAN BE DONE IN AFGHAN STITCH OR SINGLE CROCHET.

EACH SQUARE ON THE GRAPH REPRESENTS 1 STITCH. FOR SINGLE CROCHET READ THE CHART FROM RIGHT TO LEFT, AND THEN LEFT TO RIGHT. IF USING AFGHAN STITCH ALWAYS READ FROM THE RIGHT.

TO START: CHAIN ONE MORE STITCH THAN GRAPH.

YOU WILL NEED TO ADD STITCHES TO MAKE THE PIECE WIDER, AND ADD ROWS TO MAKE IT LONGER. THE DESIGN IS CENTERED, SO ADD STITCHES EVENLY TO BOTH SIDES.

**ESTIMATED RED HEART YARN NEEDED:** 

WHITE:29 OUNCES

**CHERRY RED: 28 OUNCES** 

BLACK: 2