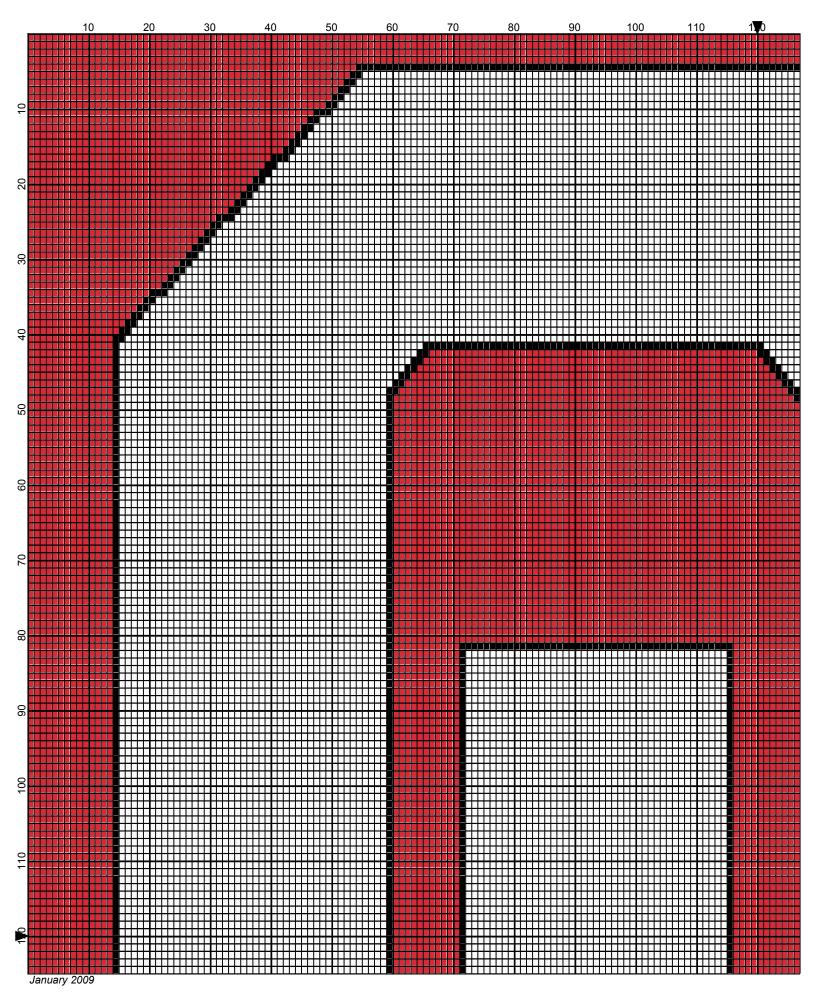

## OU

Author: Donna Hammell Copyright: January 2009

Website: www.geocities.com/crochetshoppe/patterns.html

**Grid Size:** 240W x 240H

**Design Area:** 24.00" x 30.00" (240 x 240 stitches)

Legend:

Instructions for using the graph.

GAUGE= 5 STS = 1" 4 ROWS = 1"

I USED SIZE "H" AFGHAN HOOK,USE WHATEVER SIZE GIVES YOU THE CORRECT GAUGE. CAN BE DONE IN AFGHAN STITCH OR SINGLE CROCHET.

EACH SQUARE ON THE GRAPH REPRESENTS 1 STITCH. FOR SINGLE CROCHET READ THE CHART FROM RIGHT TO LEFT, AND THEN LEFT TO RIGHT. IF USING AFGHAN STITCH ALWAYS READ FROM THE RIGHT.

TO START: CHAIN ONE MORE STITCH THAN GRAPH.

YOU WILL NEED TO ADD STITCHES TO MAKE THE PIECE WIDER, AND ADD ROWS TO MAKE IT LONGER. THE DESIGN IS CENTERED, SO ADD STITCHES EVENLY TO BOTH SIDES.

**ESTIMATED RED HEART YARN NEEDED:** 

WHITE:29 OUNCES

**CHERRY RED: 28 OUNCES** 

BLACK: 2