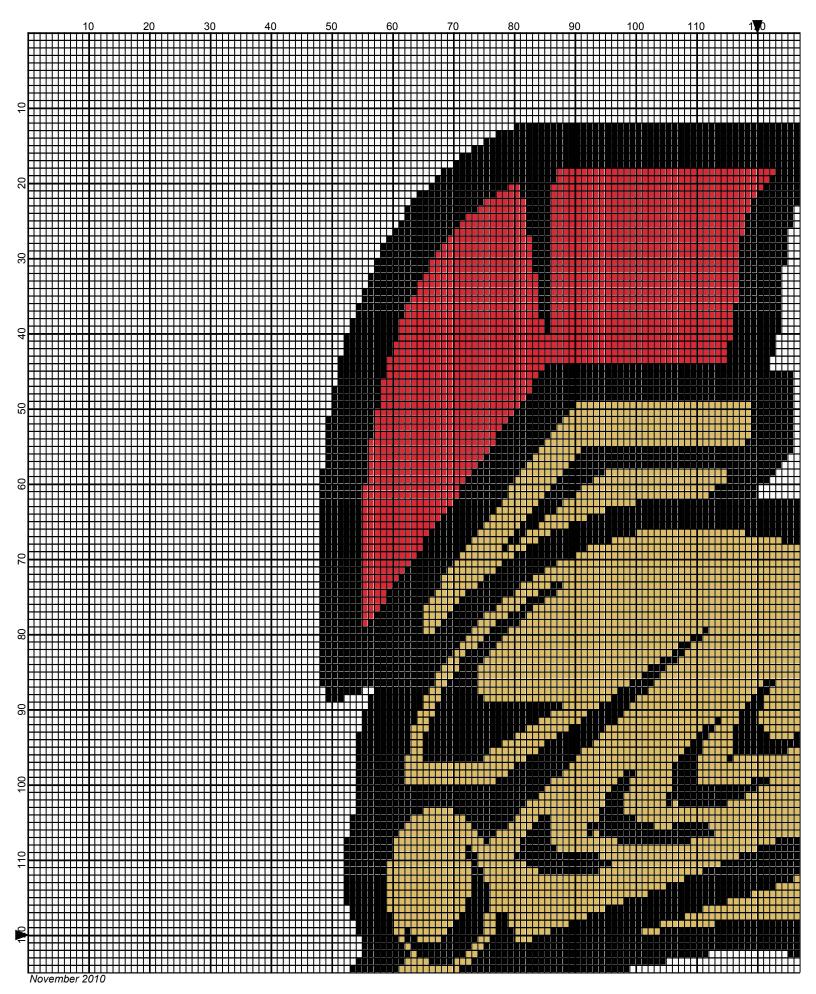

## Ottawa Senators - 240 x 240

Author: Donna Hammell
Copyright: November 2010

Website: www.donnascrochetshoppe.com

Grid Size: 240W x 240H

**Design Area:** 24.00" x 30.00" (240 x 240 stitches)

Legend:

🔳 [2] 001 RH012 Black 📕 [2] 001 RH912 Cherry Red 📙 [2] 001 RH645 Honey Gold 🗌 [2] 001 rh001 White

Instructions for using the graph.

GAUGE= 5 STS = 1" 4 ROWS = 1"

I USED SIZE "H" AFGHAN HOOK,USE WHATEVER SIZE GIVES YOU THE CORRECT GAUGE. CAN BE DONE IN AFGHAN STITCH OR SINGLE CROCHET.

EACH SQUARE ON THE GRAPH REPRESENTS 1 STITCH. FOR SINGLE CROCHET READ THE CHART FROM RIGHT TO LEFT, AND THEN LEFT TO RIGHT. IF USING AFGHAN STITCH ALWAYS READ FROM THE RIGHT.