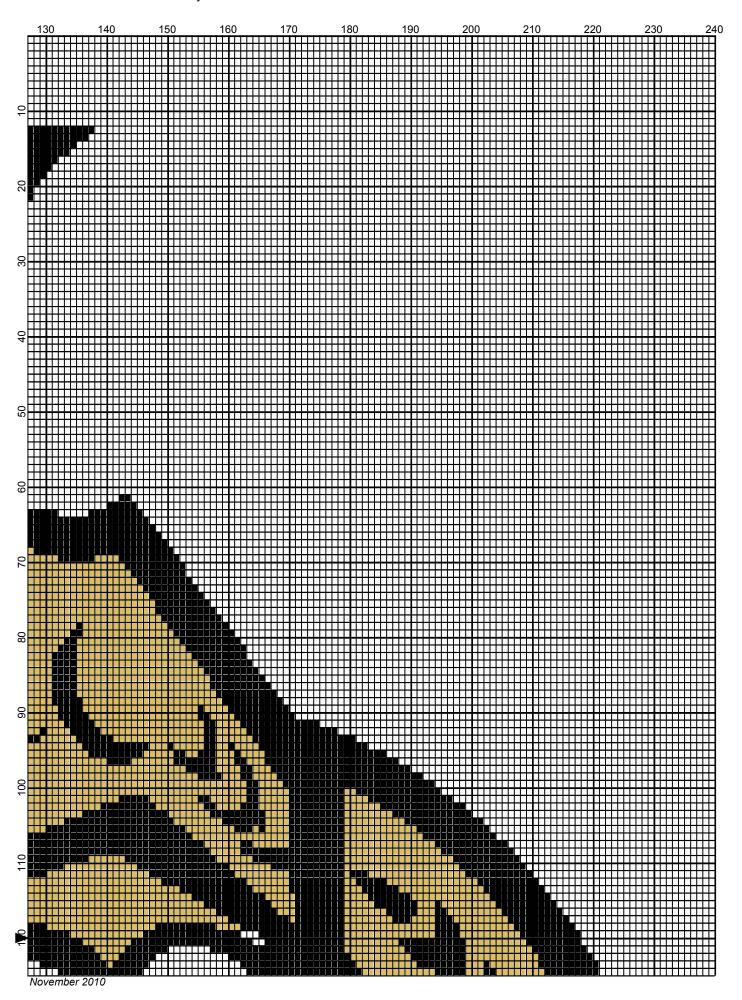

## Ottawa Senators - 240 x 240

Author: Donna Hammell
Copyright: November 2010

Website: www.donnascrochetshoppe.com

Grid Size: 240W x 240H

**Design Area:** 24.00" x 30.00" (240 x 240 stitches)

Legend:

🔳 [2] 001 RH012 Black 📕 [2] 001 RH912 Cherry Red 📙 [2] 001 RH645 Honey Gold 🗌 [2] 001 rh001 White

Instructions for using the graph.

GAUGE= 5 STS = 1" 4 ROWS = 1"

I USED SIZE "H" AFGHAN HOOK,USE WHATEVER SIZE GIVES YOU THE CORRECT GAUGE. CAN BE DONE IN AFGHAN STITCH OR SINGLE CROCHET.

EACH SQUARE ON THE GRAPH REPRESENTS 1 STITCH. FOR SINGLE CROCHET READ THE CHART FROM RIGHT TO LEFT, AND THEN LEFT TO RIGHT. IF USING AFGHAN STITCH ALWAYS READ FROM THE RIGHT.