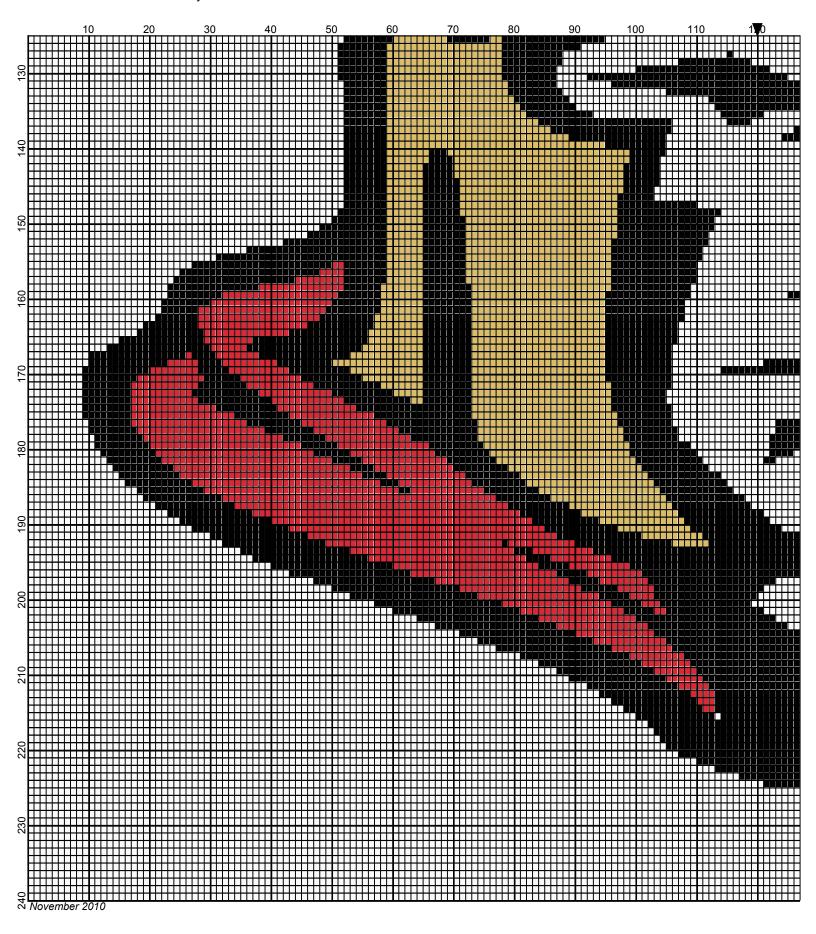

## Ottawa Senators - 240 x 240

Author: Donna Hammell
Copyright: November 2010

Website: www.donnascrochetshoppe.com

Grid Size: 240W x 240H

**Design Area:** 24.00" x 30.00" (240 x 240 stitches)

Legend:

🔳 [2] 001 RH012 Black 📕 [2] 001 RH912 Cherry Red 📙 [2] 001 RH645 Honey Gold 🗌 [2] 001 rh001 White

Instructions for using the graph.

GAUGE= 5 STS = 1" 4 ROWS = 1"

I USED SIZE "H" AFGHAN HOOK,USE WHATEVER SIZE GIVES YOU THE CORRECT GAUGE. CAN BE DONE IN AFGHAN STITCH OR SINGLE CROCHET.

EACH SQUARE ON THE GRAPH REPRESENTS 1 STITCH. FOR SINGLE CROCHET READ THE CHART FROM RIGHT TO LEFT, AND THEN LEFT TO RIGHT. IF USING AFGHAN STITCH ALWAYS READ FROM THE RIGHT.