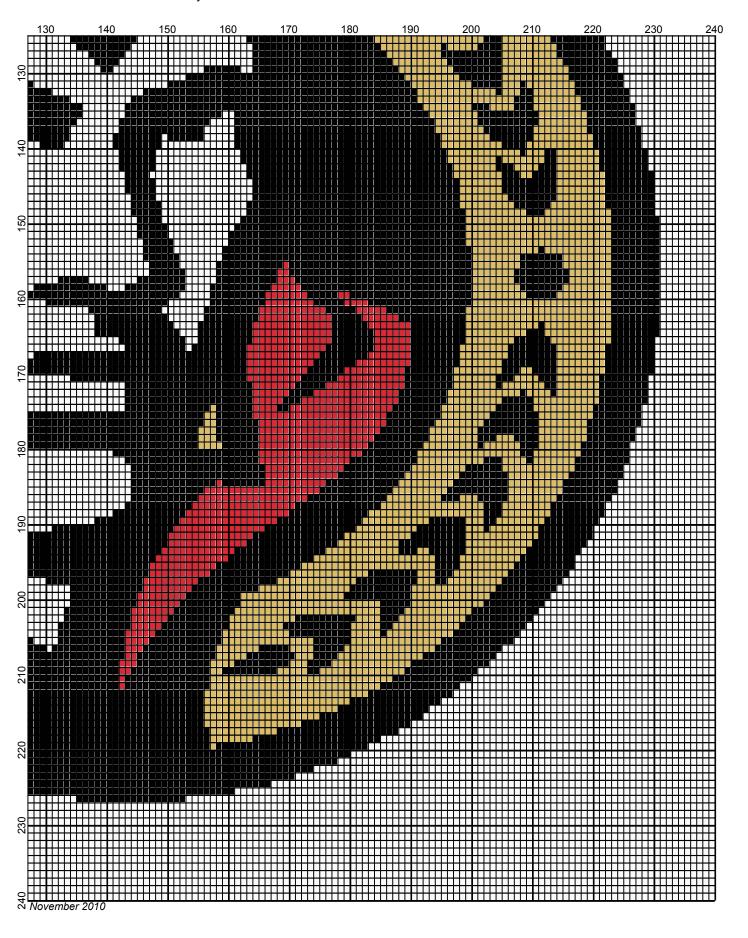

## Ottawa Senators - 240 x 240

Author: Donna Hammell
Copyright: November 2010

Website: www.donnascrochetshoppe.com

Grid Size: 240W x 240H

**Design Area:** 24.00" x 30.00" (240 x 240 stitches)

Legend:

🔳 [2] 001 RH012 Black 📕 [2] 001 RH912 Cherry Red 📙 [2] 001 RH645 Honey Gold 🗌 [2] 001 rh001 White

Instructions for using the graph.

GAUGE= 5 STS = 1" 4 ROWS = 1"

I USED SIZE "H" AFGHAN HOOK,USE WHATEVER SIZE GIVES YOU THE CORRECT GAUGE. CAN BE DONE IN AFGHAN STITCH OR SINGLE CROCHET.

EACH SQUARE ON THE GRAPH REPRESENTS 1 STITCH. FOR SINGLE CROCHET READ THE CHART FROM RIGHT TO LEFT, AND THEN LEFT TO RIGHT. IF USING AFGHAN STITCH ALWAYS READ FROM THE RIGHT.