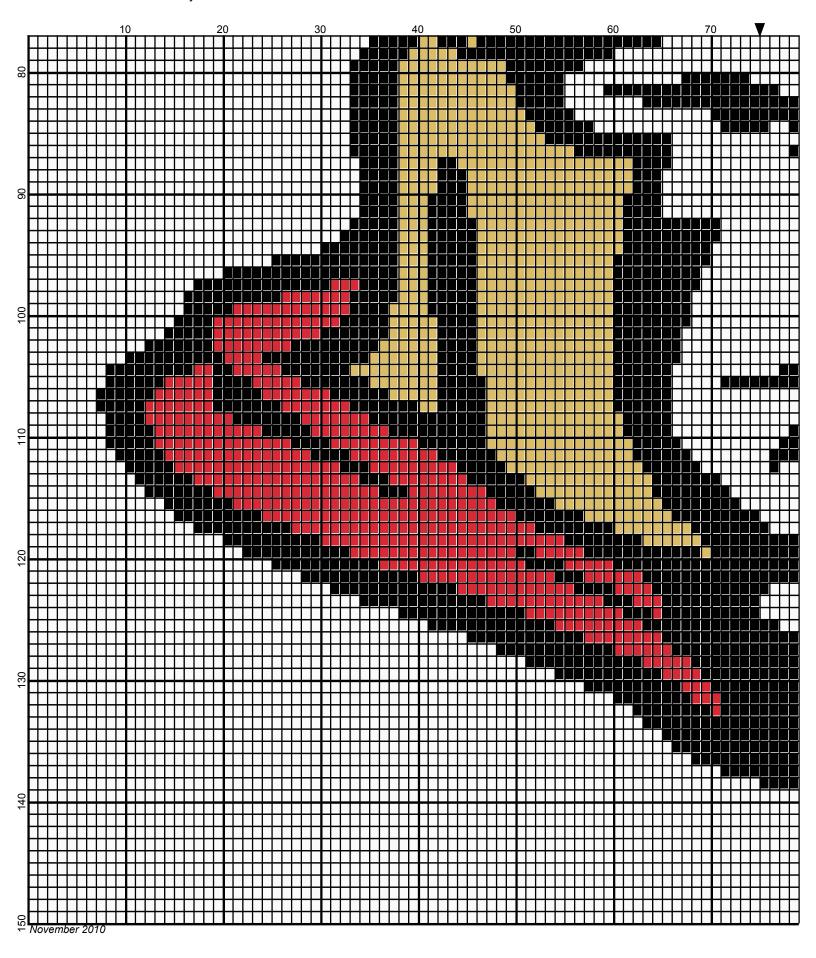

## Ottawa Senators - 150x150

Author: Donna Hammell
Copyright: November 2010

Website: www.donnascrochetshoppe.com

**Grid Size:** 150W x 150H

**Design Area:** 15.00" x 18.75" (150 x 150 stitches)

Legend:

🔳 [2] 001 RH012 Black 📕 [2] 001 RH912 Cherry Red 📙 [2] 001 RH645 Honey Gold 🗌 [2] 001 rh001 White

Instructions for using the graph.

GAUGE= 5 STS = 1" 4 ROWS = 1"

I USED SIZE "H" AFGHAN HOOK,USE WHATEVER SIZE GIVES YOU THE CORRECT GAUGE. CAN BE DONE IN AFGHAN STITCH OR SINGLE CROCHET.

EACH SQUARE ON THE GRAPH REPRESENTS 1 STITCH. FOR SINGLE CROCHET READ THE CHART FROM RIGHT TO LEFT, AND THEN LEFT TO RIGHT. IF USING AFGHAN STITCH ALWAYS READ FROM THE RIGHT.