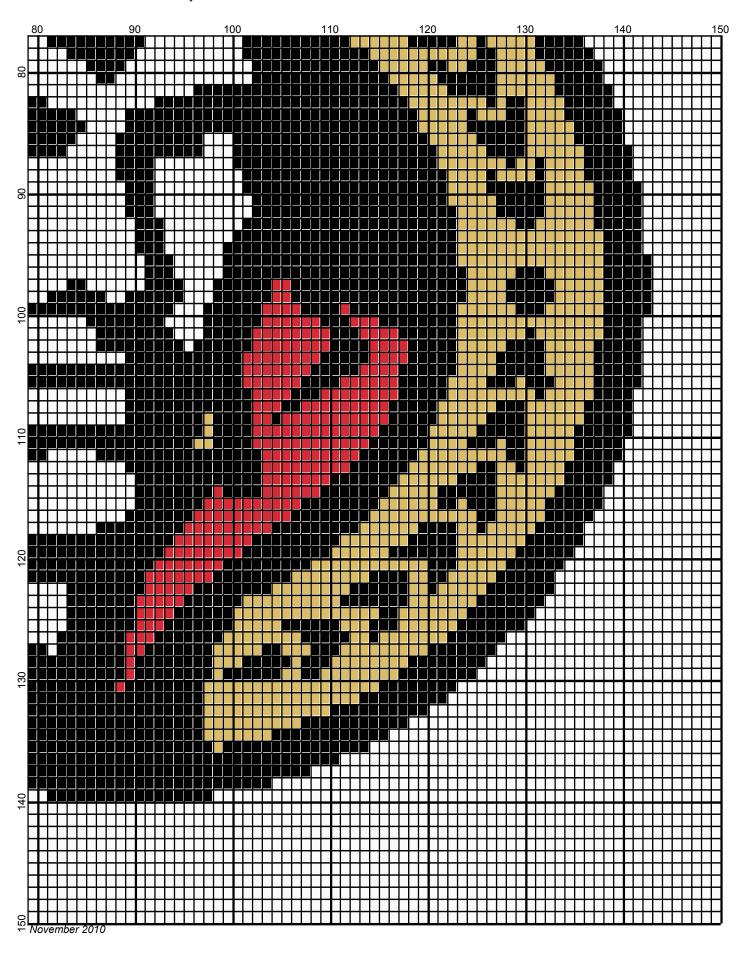

## Ottawa Senators - 150x150

Author: Donna Hammell
Copyright: November 2010

Website: www.donnascrochetshoppe.com

**Grid Size:** 150W x 150H

**Design Area:** 15.00" x 18.75" (150 x 150 stitches)

Legend:

🔳 [2] 001 RH012 Black 📕 [2] 001 RH912 Cherry Red 📙 [2] 001 RH645 Honey Gold 🗌 [2] 001 rh001 White

Instructions for using the graph.

GAUGE= 5 STS = 1" 4 ROWS = 1"

I USED SIZE "H" AFGHAN HOOK,USE WHATEVER SIZE GIVES YOU THE CORRECT GAUGE. CAN BE DONE IN AFGHAN STITCH OR SINGLE CROCHET.

EACH SQUARE ON THE GRAPH REPRESENTS 1 STITCH. FOR SINGLE CROCHET READ THE CHART FROM RIGHT TO LEFT, AND THEN LEFT TO RIGHT. IF USING AFGHAN STITCH ALWAYS READ FROM THE RIGHT.