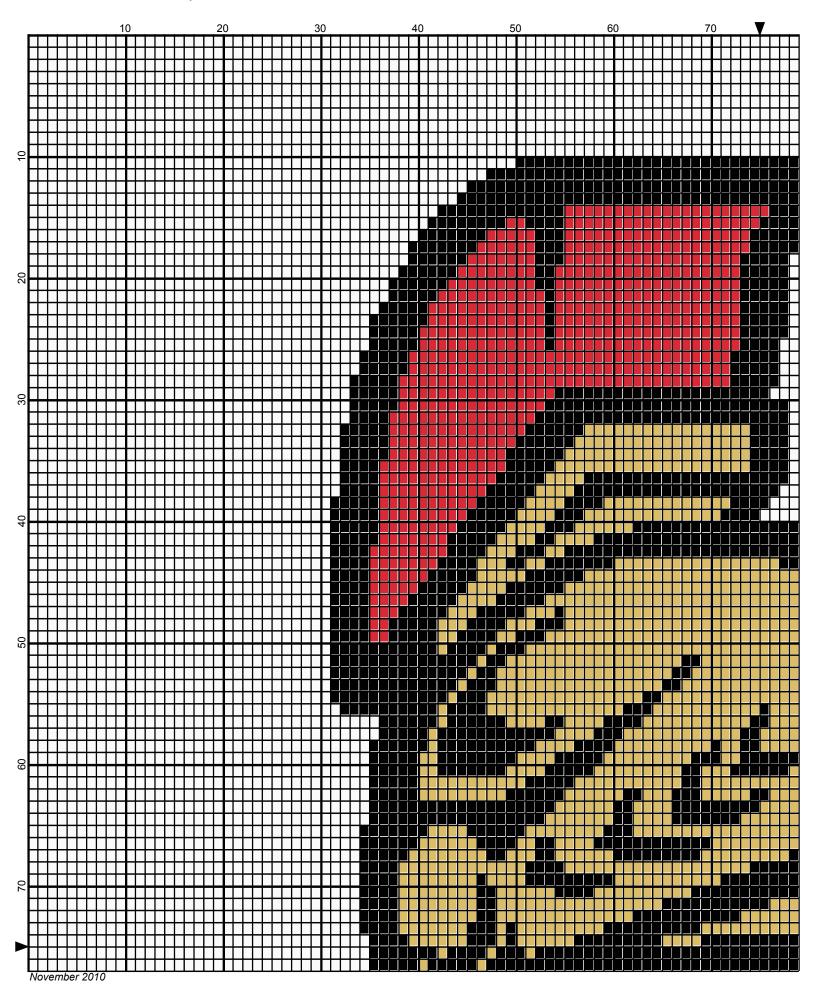

## Ottawa Senators - 150x150

Author: Donna Hammell
Copyright: November 2010

Website: www.donnascrochetshoppe.com

**Grid Size:** 150W x 150H

**Design Area:** 15.00" x 18.75" (150 x 150 stitches)

Legend:

🔳 [2] 001 RH012 Black 📕 [2] 001 RH912 Cherry Red 📙 [2] 001 RH645 Honey Gold 🗌 [2] 001 rh001 White

Instructions for using the graph.

GAUGE= 5 STS = 1" 4 ROWS = 1"

I USED SIZE "H" AFGHAN HOOK,USE WHATEVER SIZE GIVES YOU THE CORRECT GAUGE. CAN BE DONE IN AFGHAN STITCH OR SINGLE CROCHET.

EACH SQUARE ON THE GRAPH REPRESENTS 1 STITCH. FOR SINGLE CROCHET READ THE CHART FROM RIGHT TO LEFT, AND THEN LEFT TO RIGHT. IF USING AFGHAN STITCH ALWAYS READ FROM THE RIGHT.