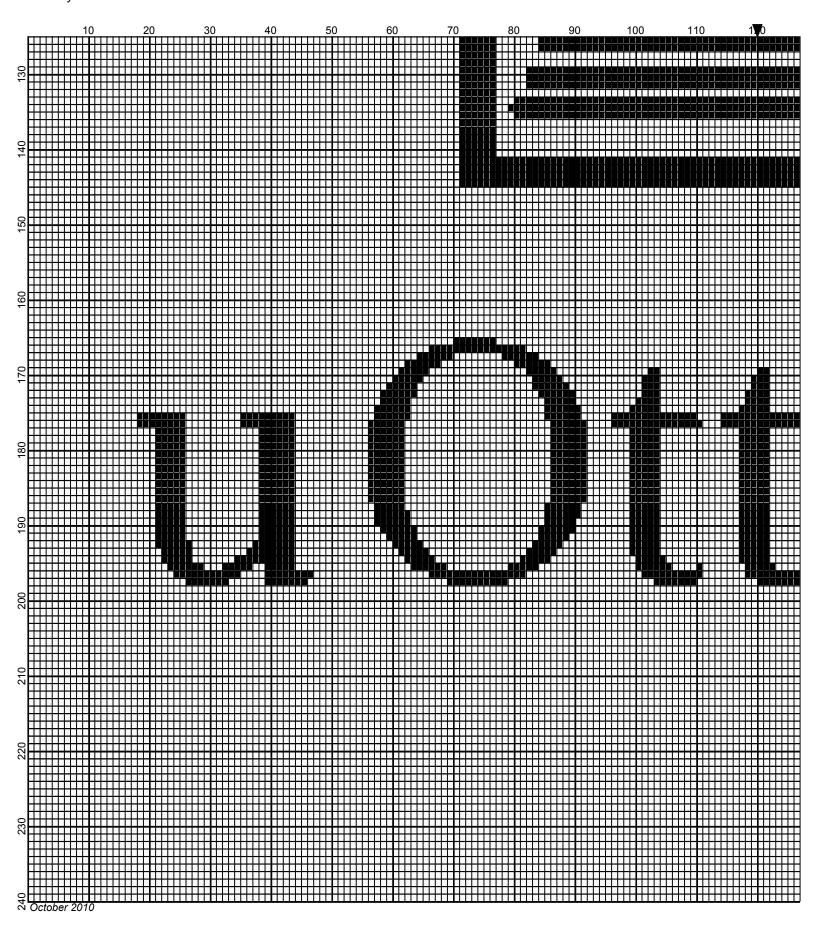

## ottawa

Author: Donna Hammell
Copyright: October 2010

Website: www.donnascrochetshoppe.com

Grid Size: 240W x 240H

**Design Area:** 24.00" x 30.00" (240 x 240 stitches)

Legend:

[2] 001 RH012 Black [2] 001 rh001 White

Instructions for using the graph.

GAUGE= 5 STS = 1" 4 ROWS = 1"

I USED SIZE "H" AFGHAN HOOK,USE WHATEVER SIZE GIVES YOU THE CORRECT GAUGE. CAN BE DONE IN AFGHAN STITCH OR SINGLE CROCHET.

EACH SQUARE ON THE GRAPH REPRESENTS 1 STITCH. FOR SINGLE CROCHET READ THE CHART FROM RIGHT TO LEFT, AND THEN LEFT TO RIGHT. IF USING AFGHAN STITCH ALWAYS READ FROM THE RIGHT.

TO START: CHAIN ONE MORE STITCH THAN GRAPH.

YOU WILL NEED TO ADD STITCHES TO MAKE THE PIECE WIDER, AND ADD ROWS TO MAKE IT LONGER. THE DESIGN IS CENTERED, SO ADD STITCHES EVENLY TO BOTH SIDES.

**ESTIMATED YARN NEEDED:** 