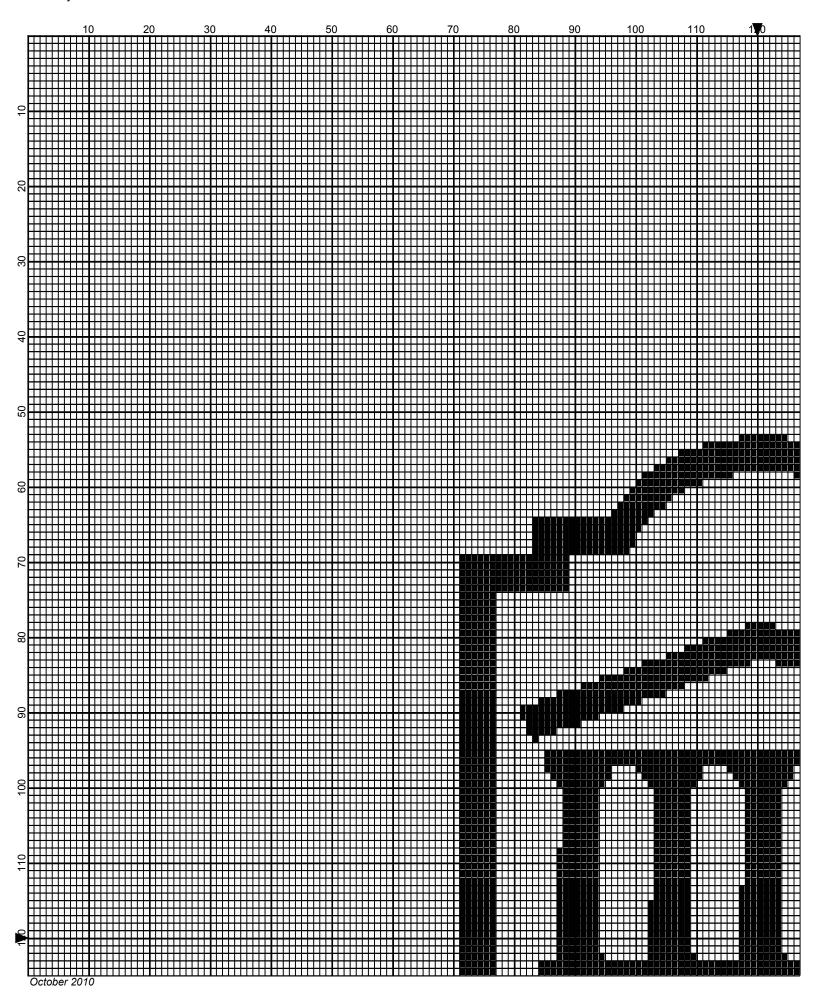

## ottawa

Author: Donna Hammell
Copyright: October 2010

Website: www.donnascrochetshoppe.com

Grid Size: 240W x 240H

**Design Area:** 24.00" x 30.00" (240 x 240 stitches)

Legend:

[2] 001 RH012 Black [2] 001 rh001 White

Instructions for using the graph.

GAUGE= 5 STS = 1" 4 ROWS = 1"

I USED SIZE "H" AFGHAN HOOK,USE WHATEVER SIZE GIVES YOU THE CORRECT GAUGE. CAN BE DONE IN AFGHAN STITCH OR SINGLE CROCHET.

EACH SQUARE ON THE GRAPH REPRESENTS 1 STITCH. FOR SINGLE CROCHET READ THE CHART FROM RIGHT TO LEFT, AND THEN LEFT TO RIGHT. IF USING AFGHAN STITCH ALWAYS READ FROM THE RIGHT.

TO START: CHAIN ONE MORE STITCH THAN GRAPH.

YOU WILL NEED TO ADD STITCHES TO MAKE THE PIECE WIDER, AND ADD ROWS TO MAKE IT LONGER. THE DESIGN IS CENTERED, SO ADD STITCHES EVENLY TO BOTH SIDES.

**ESTIMATED YARN NEEDED:** 