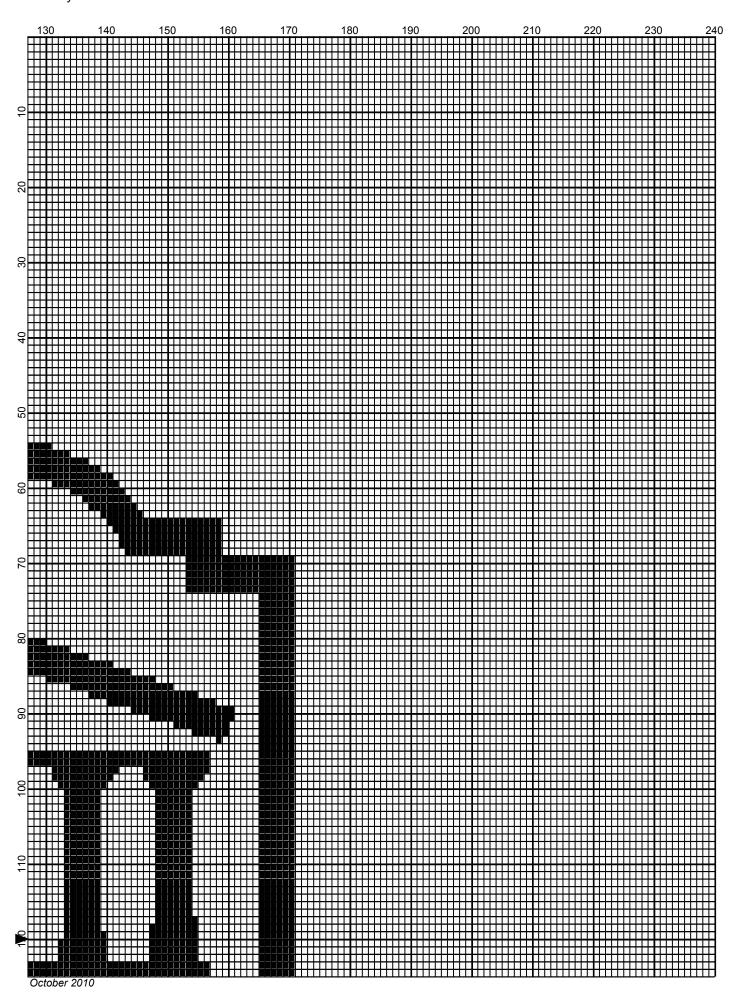

## ottawa

Author: Donna Hammell
Copyright: October 2010

Website: www.donnascrochetshoppe.com

Grid Size: 240W x 240H

**Design Area:** 24.00" x 30.00" (240 x 240 stitches)

Legend:

[2] 001 RH012 Black [2] 001 rh001 White

Instructions for using the graph.

GAUGE= 5 STS = 1" 4 ROWS = 1"

I USED SIZE "H" AFGHAN HOOK,USE WHATEVER SIZE GIVES YOU THE CORRECT GAUGE. CAN BE DONE IN AFGHAN STITCH OR SINGLE CROCHET.

EACH SQUARE ON THE GRAPH REPRESENTS 1 STITCH. FOR SINGLE CROCHET READ THE CHART FROM RIGHT TO LEFT, AND THEN LEFT TO RIGHT. IF USING AFGHAN STITCH ALWAYS READ FROM THE RIGHT.

TO START: CHAIN ONE MORE STITCH THAN GRAPH.

YOU WILL NEED TO ADD STITCHES TO MAKE THE PIECE WIDER, AND ADD ROWS TO MAKE IT LONGER. THE DESIGN IS CENTERED, SO ADD STITCHES EVENLY TO BOTH SIDES.

**ESTIMATED YARN NEEDED:** 