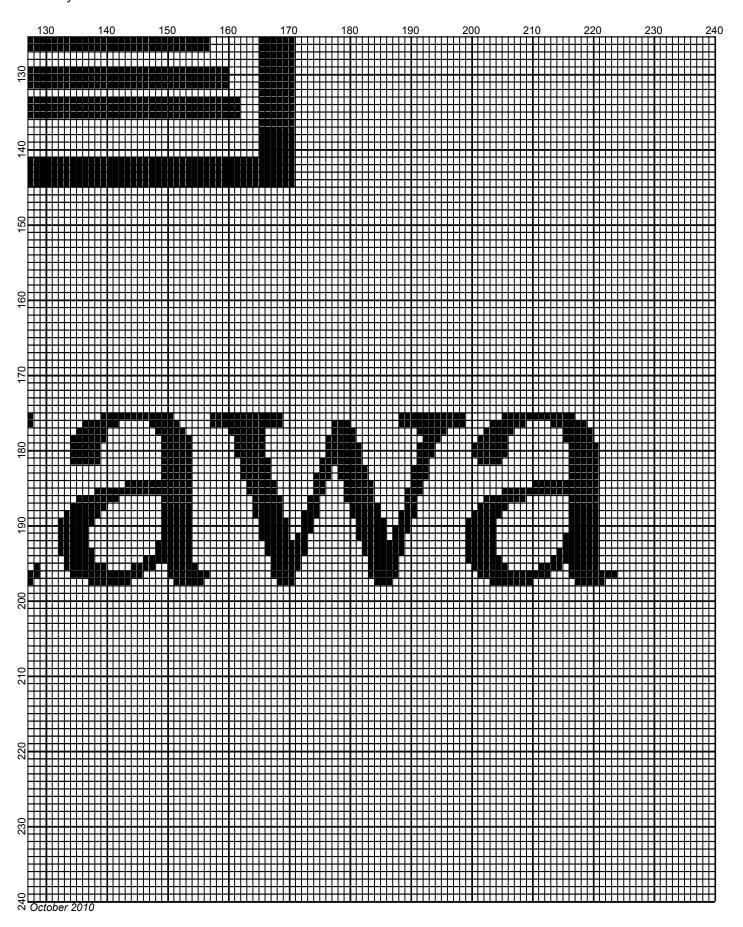

## ottawa

Author: Donna Hammell
Copyright: October 2010

Website: www.donnascrochetshoppe.com

Grid Size: 240W x 240H

**Design Area:** 24.00" x 30.00" (240 x 240 stitches)

Legend:

[2] 001 RH012 Black [2] 001 rh001 White

Instructions for using the graph.

GAUGE= 5 STS = 1" 4 ROWS = 1"

I USED SIZE "H" AFGHAN HOOK,USE WHATEVER SIZE GIVES YOU THE CORRECT GAUGE. CAN BE DONE IN AFGHAN STITCH OR SINGLE CROCHET.

EACH SQUARE ON THE GRAPH REPRESENTS 1 STITCH. FOR SINGLE CROCHET READ THE CHART FROM RIGHT TO LEFT, AND THEN LEFT TO RIGHT. IF USING AFGHAN STITCH ALWAYS READ FROM THE RIGHT.

TO START: CHAIN ONE MORE STITCH THAN GRAPH.

YOU WILL NEED TO ADD STITCHES TO MAKE THE PIECE WIDER, AND ADD ROWS TO MAKE IT LONGER. THE DESIGN IS CENTERED, SO ADD STITCHES EVENLY TO BOTH SIDES.

**ESTIMATED YARN NEEDED:** 