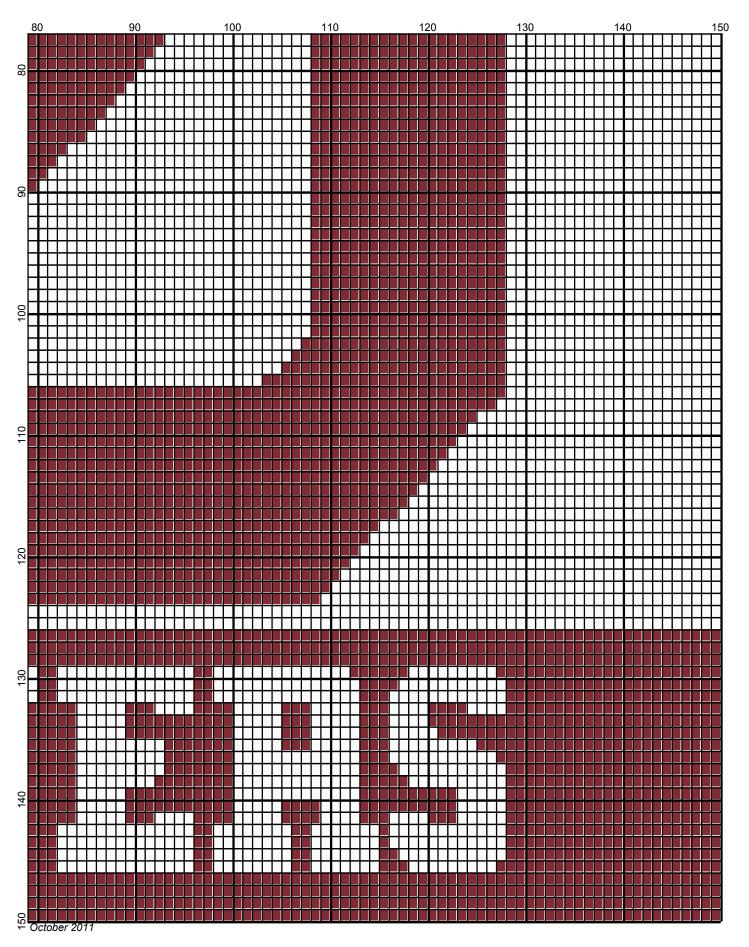

## oklahoma\_sooners

| Author:      | Donna Hammell                        |
|--------------|--------------------------------------|
| Copyright:   | October 2011                         |
| Website:     | www.donnascrochetshoppe.com          |
| Grid Size:   | 150W x 150H                          |
| Design Area: | 15.00" x 18.75" (150 x 150 stitches) |

Legend: [2] 001 rh001 White
[2] 001 RH917 Cardinal

GAUGE= 5 STS = 1" 4 ROWS = 1"

I USED SIZE "H" AFGHAN HOOK, USE WHATEVER SIZE GIVES YOU THE CORRECT GAUGE. CAN BE DONE IN AFGHAN STITCH OR SINGLE CROCHET.

EACH SQUARE ON THE GRAPH REPRESENTS 1 STITCH. FOR SINGLE CROCHET READ THE CHART FROM LEFT TO RIGHT. IF USING AFGHAN STITCH ALWAYS READ FROM THE RIGHT.

TO START: FOR SINGLE CROCHET CHAIN ONE MORE STITCH THAN GRAPH. FOR AFGHAN STITCH, CHAIN EXACT NUMBER

APPROXIMATE YARN USAGE CARDINAL: 10 OUNCES WHITE: 13 OUNCES