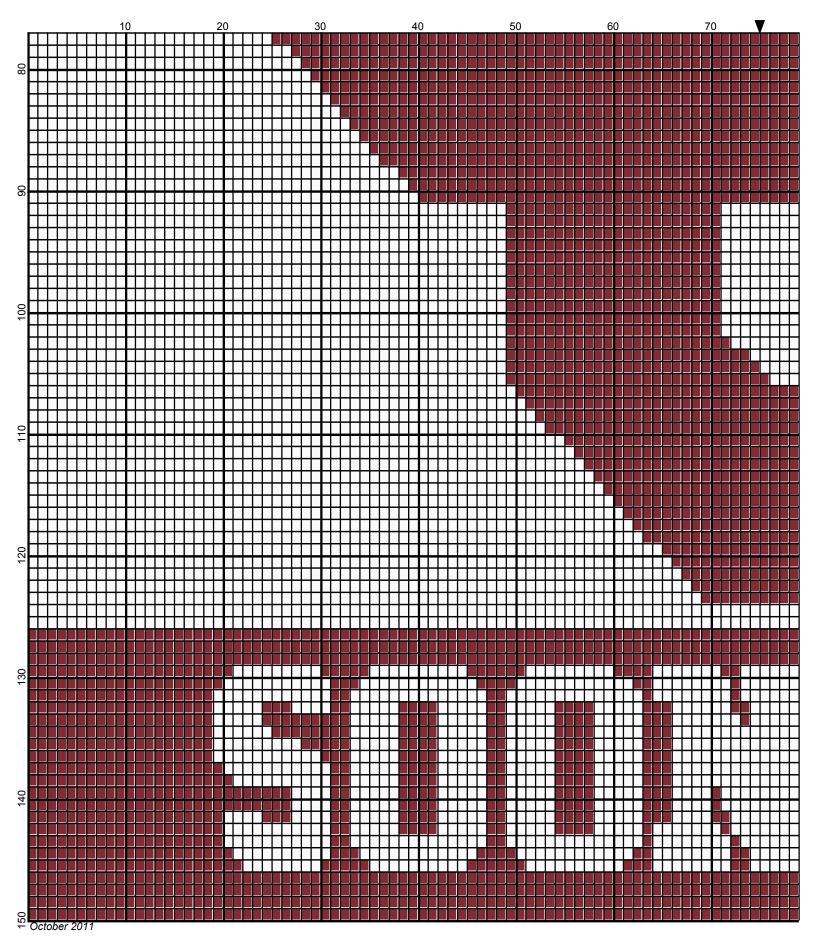

## oklahoma\_sooners

| Author:      | Donna Hammell                        |
|--------------|--------------------------------------|
| Copyright:   | October 2011                         |
| Website:     | www.donnascrochetshoppe.com          |
| Grid Size:   | 150W x 150H                          |
| Design Area: | 15.00" x 18.75" (150 x 150 stitches) |

Legend: [2] 001 rh001 White
[2] 001 RH917 Cardinal

GAUGE= 5 STS = 1" 4 ROWS = 1"

I USED SIZE "H" AFGHAN HOOK, USE WHATEVER SIZE GIVES YOU THE CORRECT GAUGE. CAN BE DONE IN AFGHAN STITCH OR SINGLE CROCHET.

EACH SQUARE ON THE GRAPH REPRESENTS 1 STITCH. FOR SINGLE CROCHET READ THE CHART FROM LEFT TO RIGHT. IF USING AFGHAN STITCH ALWAYS READ FROM THE RIGHT.

TO START: FOR SINGLE CROCHET CHAIN ONE MORE STITCH THAN GRAPH. FOR AFGHAN STITCH, CHAIN EXACT NUMBER

APPROXIMATE YARN USAGE CARDINAL: 10 OUNCES WHITE: 13 OUNCES