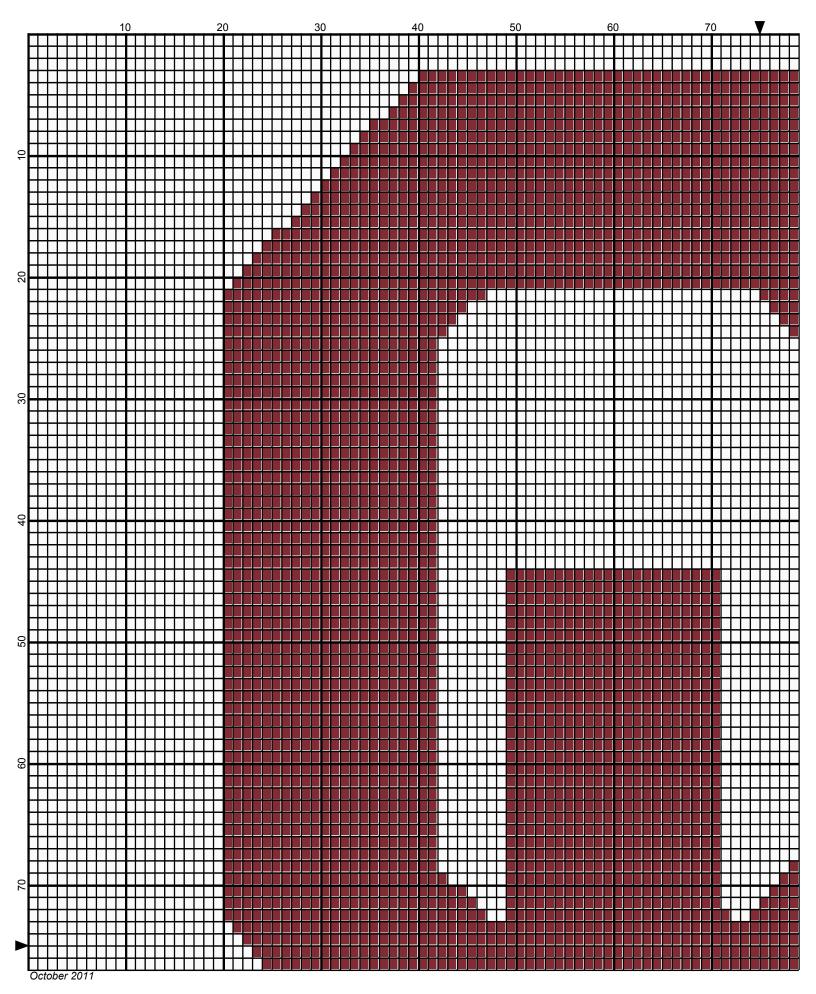

## oklahoma\_sooners

| Author:      | Donna Hammell                        |
|--------------|--------------------------------------|
| Copyright:   | October 2011                         |
| Website:     | www.donnascrochetshoppe.com          |
| Grid Size:   | 150W x 150H                          |
| Design Area: | 15.00" x 18.75" (150 x 150 stitches) |

Legend: [2] 001 rh001 White
[2] 001 RH917 Cardinal

GAUGE= 5 STS = 1" 4 ROWS = 1"

I USED SIZE "H" AFGHAN HOOK, USE WHATEVER SIZE GIVES YOU THE CORRECT GAUGE. CAN BE DONE IN AFGHAN STITCH OR SINGLE CROCHET.

EACH SQUARE ON THE GRAPH REPRESENTS 1 STITCH. FOR SINGLE CROCHET READ THE CHART FROM LEFT TO RIGHT. IF USING AFGHAN STITCH ALWAYS READ FROM THE RIGHT.

TO START: FOR SINGLE CROCHET CHAIN ONE MORE STITCH THAN GRAPH. FOR AFGHAN STITCH, CHAIN EXACT NUMBER

APPROXIMATE YARN USAGE CARDINAL: 10 OUNCES WHITE: 13 OUNCES