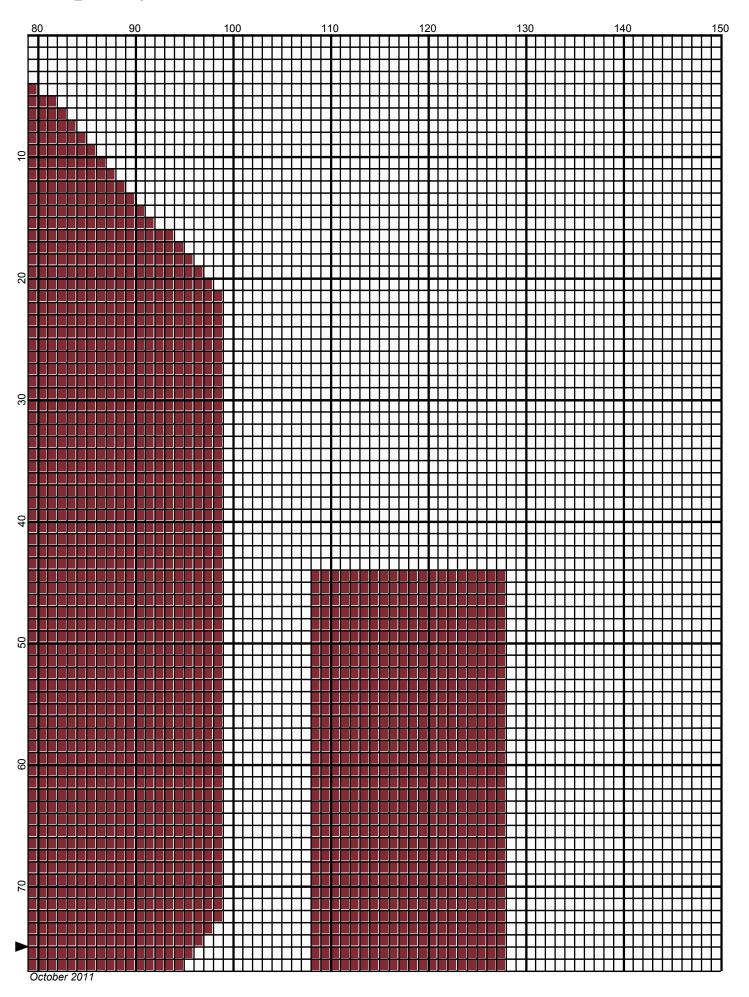

## oklahoma\_sooners

| Author:      | Donna Hammell                        |
|--------------|--------------------------------------|
| Copyright:   | October 2011                         |
| Website:     | www.donnascrochetshoppe.com          |
| Grid Size:   | 150W x 150H                          |
| Design Area: | 15.00" x 18.75" (150 x 150 stitches) |

Legend: [2] 001 rh001 White
[2] 001 RH917 Cardinal

GAUGE= 5 STS = 1" 4 ROWS = 1"

I USED SIZE "H" AFGHAN HOOK, USE WHATEVER SIZE GIVES YOU THE CORRECT GAUGE. CAN BE DONE IN AFGHAN STITCH OR SINGLE CROCHET.

EACH SQUARE ON THE GRAPH REPRESENTS 1 STITCH. FOR SINGLE CROCHET READ THE CHART FROM LEFT TO RIGHT. IF USING AFGHAN STITCH ALWAYS READ FROM THE RIGHT.

TO START: FOR SINGLE CROCHET CHAIN ONE MORE STITCH THAN GRAPH. FOR AFGHAN STITCH, CHAIN EXACT NUMBER

APPROXIMATE YARN USAGE CARDINAL: 10 OUNCES WHITE: 13 OUNCES